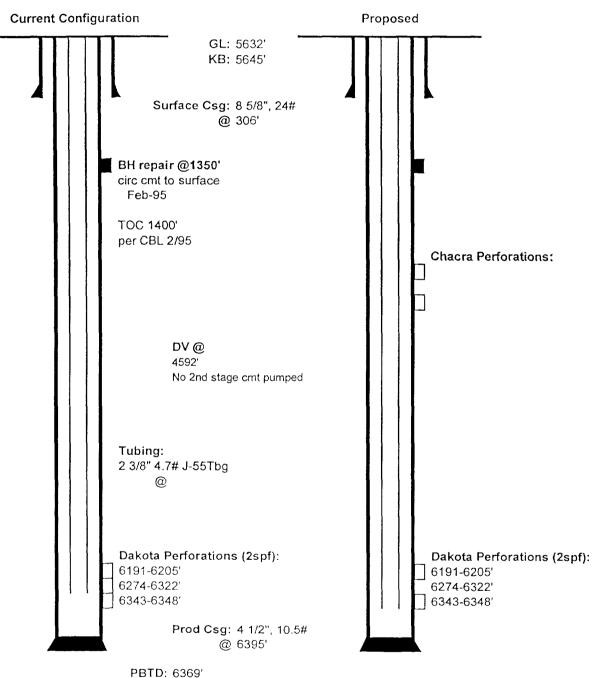

### Objective:

Recomplete in Chacra and downhole commingle with Dakota.

#### Pertinent Information:

| Location:  | Sec.24, T29N-R12W | Horizon: | Dakota/Chacra   |
|------------|-------------------|----------|-----------------|
| County:    | San Juan          | API #:   | 30-045-24011    |
| State:     | New Mexico        | Engr:    | John Papageorge |
| Lease:     |                   | Phone:   | W (281)366-5721 |
| Meter No.  | 93178             |          | H (713)464-5053 |
| Well Flac: | <b>8420</b> 3601  |          | . ,             |

- 1. Check anchors. MIRU.
- 2. Check and record tubing, casing and bradenhead pressures.
- 3. Blow down wellhead, kill if necessary with 2% KCL water.
- 4. Nipple down wellhead, nipple up and pressure test BOP.
- 5. Tag for fill. Tally out of hole and LD tubing. Replace as necessary.
- 6. RIH with bit and scraper. Clean out to PBTD.
- 7. Set CIBP via tubing at approximately 6000'. Load hole with 2%KCL and pressure test plug.
- 8. Perforate the following interval with 2JSPF, 120 deg. phasing: Chacra xxxx-xx, xxxx-xx'.
- 9. RIH w/ packer on 2-7/8" buttress tubing frac string and set at approximately 1500'. RU frac equipment and fracture stimulate down tubing according to schedule 'A'.
- 10. Flow back frac load on ¼" choke until well dies or stabilized flow rate is obtained. Release packer and POOH with frac string.
- 11. RIH with bit and tubing. Clean out fill. If sand feed-in has stabilized, drill out CIBP for downhole commingle. Clean out to PBTD.
- 12. TIH with 2 3/8" production tbg. Land tubing across Dakota at approximately 6350'. RDMO.
- 13. Test well to pipeline.

# Crawford Gas Com B 1E

Wellbore Diagram

1520' FSL x 1520' FEL Sec. 24, T29N, R12W San Juan Co., NM

TD: 6395'

| District I<br>1625 N. French Dr.<br>District II<br>811 South First, Ar<br>District III<br>1000 Rio Brazos Ro<br>District IV<br>2040 South Pacheco | tesia, NM 8<br>I., Aztec, NI | 8210<br>•1 87410 |        | State of New Mexico<br>Energy, Minerals & Natural Resources Department<br>OIL CONSERVATION DIVISION<br>2040 South Pacheco<br>Santa Fe: NM 87505<br>TELL LOCATION AND ACREAGE DEDICATION PI |       |            |           |         |                 |            | Appropr<br>Stat<br>Fe                                          | Form C-102<br>d August 15, 2000<br>iate District Office<br>e Lease - 4 Copies<br>e Lease - 3 Copies<br>FNDED REPORT |                                                                                                                                                                                                                                                                                                                                                                                                                                                                                                                                                                                                                                                                                                                                                                                                                                                                                                                                                                                                                                                                                                                                                                                                                                                                                                                                                                                                                                                                                                                                                                                                                                                                                                                                                                                                                                                                                                                                                                                                                                                                                                                               |                                                                                      |                                       |
|---------------------------------------------------------------------------------------------------------------------------------------------------|------------------------------|------------------|--------|--------------------------------------------------------------------------------------------------------------------------------------------------------------------------------------------|-------|------------|-----------|---------|-----------------|------------|----------------------------------------------------------------|---------------------------------------------------------------------------------------------------------------------|-------------------------------------------------------------------------------------------------------------------------------------------------------------------------------------------------------------------------------------------------------------------------------------------------------------------------------------------------------------------------------------------------------------------------------------------------------------------------------------------------------------------------------------------------------------------------------------------------------------------------------------------------------------------------------------------------------------------------------------------------------------------------------------------------------------------------------------------------------------------------------------------------------------------------------------------------------------------------------------------------------------------------------------------------------------------------------------------------------------------------------------------------------------------------------------------------------------------------------------------------------------------------------------------------------------------------------------------------------------------------------------------------------------------------------------------------------------------------------------------------------------------------------------------------------------------------------------------------------------------------------------------------------------------------------------------------------------------------------------------------------------------------------------------------------------------------------------------------------------------------------------------------------------------------------------------------------------------------------------------------------------------------------------------------------------------------------------------------------------------------------|--------------------------------------------------------------------------------------|---------------------------------------|
| <u>م</u> ر                                                                                                                                        | PI Numbe                     |                  | WE     | <u>LL LC</u>                                                                                                                                                                               |       |            |           | ACE     | CEAGE           | E DEDIC    |                                                                | N PLA<br>'Pool Na                                                                                                   |                                                                                                                                                                                                                                                                                                                                                                                                                                                                                                                                                                                                                                                                                                                                                                                                                                                                                                                                                                                                                                                                                                                                                                                                                                                                                                                                                                                                                                                                                                                                                                                                                                                                                                                                                                                                                                                                                                                                                                                                                                                                                                                               |                                                                                      |                                       |
|                                                                                                                                                   | )45-24                       |                  |        | 82                                                                                                                                                                                         | 329   |            |           |         |                 | Ote        |                                                                |                                                                                                                     | / Basin Dakota                                                                                                                                                                                                                                                                                                                                                                                                                                                                                                                                                                                                                                                                                                                                                                                                                                                                                                                                                                                                                                                                                                                                                                                                                                                                                                                                                                                                                                                                                                                                                                                                                                                                                                                                                                                                                                                                                                                                                                                                                                                                                                                |                                                                                      |                                       |
| <sup>4</sup> Property C                                                                                                                           |                              | <u> </u>         |        |                                                                                                                                                                                            | 022   | <u> </u>   |           | roperty | Name            | 010        |                                                                |                                                                                                                     | Well Number                                                                                                                                                                                                                                                                                                                                                                                                                                                                                                                                                                                                                                                                                                                                                                                                                                                                                                                                                                                                                                                                                                                                                                                                                                                                                                                                                                                                                                                                                                                                                                                                                                                                                                                                                                                                                                                                                                                                                                                                                                                                                                                   |                                                                                      |                                       |
| 00572                                                                                                                                             | 2                            |                  |        |                                                                                                                                                                                            |       |            | Crawfo    | rd Ga   | as Com          | В          |                                                                |                                                                                                                     | 1 E                                                                                                                                                                                                                                                                                                                                                                                                                                                                                                                                                                                                                                                                                                                                                                                                                                                                                                                                                                                                                                                                                                                                                                                                                                                                                                                                                                                                                                                                                                                                                                                                                                                                                                                                                                                                                                                                                                                                                                                                                                                                                                                           |                                                                                      |                                       |
| <sup>7</sup> OGRID N                                                                                                                              | ło.                          |                  |        |                                                                                                                                                                                            |       |            | •0        | perator | Name            |            |                                                                |                                                                                                                     |                                                                                                                                                                                                                                                                                                                                                                                                                                                                                                                                                                                                                                                                                                                                                                                                                                                                                                                                                                                                                                                                                                                                                                                                                                                                                                                                                                                                                                                                                                                                                                                                                                                                                                                                                                                                                                                                                                                                                                                                                                                                                                                               |                                                                                      | <sup>9</sup> Elevation                |
| 00077                                                                                                                                             | 8                            |                  |        |                                                                                                                                                                                            | B     | <u>P A</u> | nerica    | Produ   | <u>iction</u> C | Company    |                                                                |                                                                                                                     |                                                                                                                                                                                                                                                                                                                                                                                                                                                                                                                                                                                                                                                                                                                                                                                                                                                                                                                                                                                                                                                                                                                                                                                                                                                                                                                                                                                                                                                                                                                                                                                                                                                                                                                                                                                                                                                                                                                                                                                                                                                                                                                               |                                                                                      | 5632'                                 |
|                                                                                                                                                   |                              |                  |        |                                                                                                                                                                                            |       |            | 10        |         |                 |            |                                                                |                                                                                                                     |                                                                                                                                                                                                                                                                                                                                                                                                                                                                                                                                                                                                                                                                                                                                                                                                                                                                                                                                                                                                                                                                                                                                                                                                                                                                                                                                                                                                                                                                                                                                                                                                                                                                                                                                                                                                                                                                                                                                                                                                                                                                                                                               |                                                                                      |                                       |
| r                                                                                                                                                 |                              |                  |        |                                                                                                                                                                                            |       |            |           |         | Locatio         |            |                                                                |                                                                                                                     |                                                                                                                                                                                                                                                                                                                                                                                                                                                                                                                                                                                                                                                                                                                                                                                                                                                                                                                                                                                                                                                                                                                                                                                                                                                                                                                                                                                                                                                                                                                                                                                                                                                                                                                                                                                                                                                                                                                                                                                                                                                                                                                               |                                                                                      |                                       |
| UL or lot no.                                                                                                                                     | Section                      | Townshi          | . 1    | Range                                                                                                                                                                                      | Lot   | ldn        | Feet fro  |         | 1               | South line | Feet fro                                                       |                                                                                                                     | East/We                                                                                                                                                                                                                                                                                                                                                                                                                                                                                                                                                                                                                                                                                                                                                                                                                                                                                                                                                                                                                                                                                                                                                                                                                                                                                                                                                                                                                                                                                                                                                                                                                                                                                                                                                                                                                                                                                                                                                                                                                                                                                                                       |                                                                                      | County                                |
| Unit J                                                                                                                                            | 24                           | 29N              |        | 12W                                                                                                                                                                                        |       |            | 152       |         |                 | outh       | 152                                                            |                                                                                                                     | Ea:                                                                                                                                                                                                                                                                                                                                                                                                                                                                                                                                                                                                                                                                                                                                                                                                                                                                                                                                                                                                                                                                                                                                                                                                                                                                                                                                                                                                                                                                                                                                                                                                                                                                                                                                                                                                                                                                                                                                                                                                                                                                                                                           | <u>st</u>                                                                            | San Juan                              |
| <b></b>                                                                                                                                           |                              |                  | T      | ]                                                                                                                                                                                          |       |            |           |         | 1               | ent From   |                                                                |                                                                                                                     |                                                                                                                                                                                                                                                                                                                                                                                                                                                                                                                                                                                                                                                                                                                                                                                                                                                                                                                                                                                                                                                                                                                                                                                                                                                                                                                                                                                                                                                                                                                                                                                                                                                                                                                                                                                                                                                                                                                                                                                                                                                                                                                               |                                                                                      | · · · · · · · · · · · · · · · · · · · |
| UL or lot no.                                                                                                                                     | Section                      | Townshi          | ip     | Range                                                                                                                                                                                      | Lot   | dn         | Feet from | m the   | North           | South line | Feet fro                                                       | om the                                                                                                              | East/We                                                                                                                                                                                                                                                                                                                                                                                                                                                                                                                                                                                                                                                                                                                                                                                                                                                                                                                                                                                                                                                                                                                                                                                                                                                                                                                                                                                                                                                                                                                                                                                                                                                                                                                                                                                                                                                                                                                                                                                                                                                                                                                       | est line                                                                             | County                                |
| 12 Dedicated Acres                                                                                                                                | s <sup>13</sup> Joint o      | 1<br>- 1-011     | 14 Com | isolidation                                                                                                                                                                                | Coda  | 150        | der No.   |         | I               |            |                                                                |                                                                                                                     |                                                                                                                                                                                                                                                                                                                                                                                                                                                                                                                                                                                                                                                                                                                                                                                                                                                                                                                                                                                                                                                                                                                                                                                                                                                                                                                                                                                                                                                                                                                                                                                                                                                                                                                                                                                                                                                                                                                                                                                                                                                                                                                               |                                                                                      | l                                     |
| 160 CH                                                                                                                                            | Jointo                       | • • • • • • •    | Cou    | ISONGALON                                                                                                                                                                                  | Coue  |            | uei ito.  |         |                 |            |                                                                |                                                                                                                     |                                                                                                                                                                                                                                                                                                                                                                                                                                                                                                                                                                                                                                                                                                                                                                                                                                                                                                                                                                                                                                                                                                                                                                                                                                                                                                                                                                                                                                                                                                                                                                                                                                                                                                                                                                                                                                                                                                                                                                                                                                                                                                                               |                                                                                      |                                       |
| 1                                                                                                                                                 |                              |                  |        |                                                                                                                                                                                            |       |            |           |         |                 |            |                                                                |                                                                                                                     |                                                                                                                                                                                                                                                                                                                                                                                                                                                                                                                                                                                                                                                                                                                                                                                                                                                                                                                                                                                                                                                                                                                                                                                                                                                                                                                                                                                                                                                                                                                                                                                                                                                                                                                                                                                                                                                                                                                                                                                                                                                                                                                               |                                                                                      |                                       |
| 320 DK                                                                                                                                            |                              |                  | 5510   | GNED T                                                                                                                                                                                     | O THI | 1<br>S C O |           |         |                 | INTERE     |                                                                | /F BEE                                                                                                              |                                                                                                                                                                                                                                                                                                                                                                                                                                                                                                                                                                                                                                                                                                                                                                                                                                                                                                                                                                                                                                                                                                                                                                                                                                                                                                                                                                                                                                                                                                                                                                                                                                                                                                                                                                                                                                                                                                                                                                                                                                                                                                                               |                                                                                      | ED OR A NON-                          |
|                                                                                                                                                   |                              |                  |        |                                                                                                                                                                                            |       |            |           |         |                 | ED BY TH   |                                                                |                                                                                                                     |                                                                                                                                                                                                                                                                                                                                                                                                                                                                                                                                                                                                                                                                                                                                                                                                                                                                                                                                                                                                                                                                                                                                                                                                                                                                                                                                                                                                                                                                                                                                                                                                                                                                                                                                                                                                                                                                                                                                                                                                                                                                                                                               |                                                                                      |                                       |
| ~~~~~~~~~~~~~~~~~~~~~~~~~~~~~~~~~~~~~~~                                                                                                           | ~~~~                         |                  |        |                                                                                                                                                                                            |       |            |           |         |                 |            | is I<br>bel<br>Sigr<br>Prin<br>Titk<br>Date<br>18<br>S<br>I he | rue and c<br>ief.<br>ature<br>Ied Name<br>SURVI<br>reby certij                                                      | Complete to the second | the best of<br><i>Harre</i><br>y Hlava<br>tory Ana<br>5/2002<br>ERTIF<br>location st |                                       |
|                                                                                                                                                   |                              |                  |        |                                                                                                                                                                                            |       |            |           | 1520'   | /520            | ,          | my<br>of n<br>Dat<br>Sign                                      | supervision<br>ny belief.<br>e of Surve<br>nature and                                                               | n, and that the<br>y<br>Seal of Profes<br>Kerr Jr.                                                                                                                                                                                                                                                                                                                                                                                                                                                                                                                                                                                                                                                                                                                                                                                                                                                                                                                                                                                                                                                                                                                                                                                                                                                                                                                                                                                                                                                                                                                                                                                                                                                                                                                                                                                                                                                                                                                                                                                                                                                                            | 11/07/                                                                               | ie and correct to the best            |