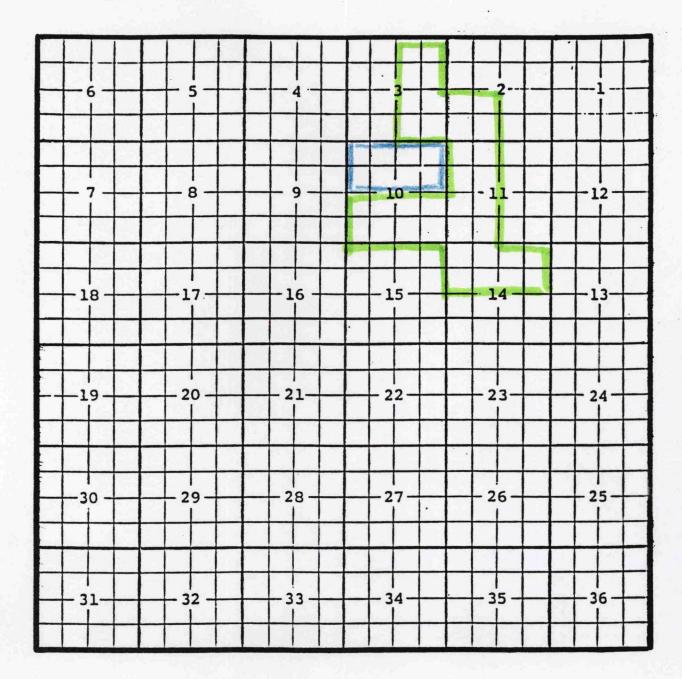

Tanului, T. Theory, West Of Part

Eddy County, New Mexico Palmillo Draw; Delaware Oil Pool TOWNSHIP 20 SOUTH, RANGE 28 EAST, NMPM

Purpose: One completed oil well capable of producing.

Chi Operating, Inc., Remington Federal #3 Location: Unit N, Sec. 3, Township 20 South, Range 28 East, NMPM Completed 04/28/02 in the Delaware formation. Top of perforations:3570'.