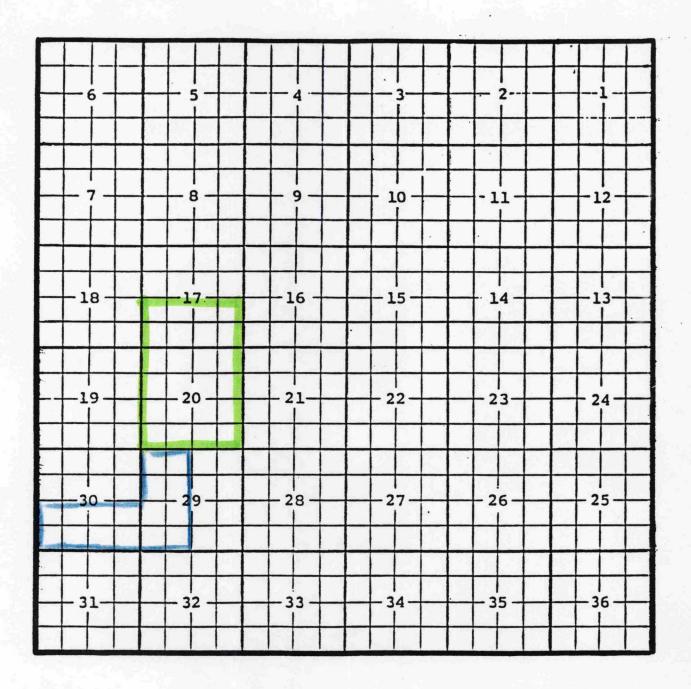

## Eddy County, New Mexico Empire; Wolfcamp Oil Pool TOWNSHIP 17 SOUTH, RANGE 27 East, NMPM

Purpose: One completed oil well capable of producing.

OXY USA WTP Limited Partnership, OXY Sweet & Sour State #4 Completed 03/31/02 in the Wolfcamp formation. Location: Unit J, Section 24, Township 17 South, Range 27 East, NMPM Top of perforations: 6666'.