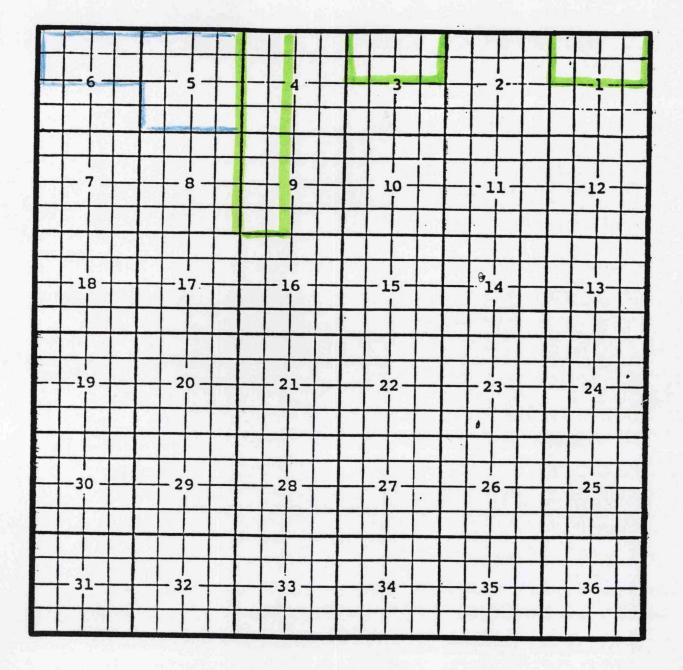

Eddy County, New Mexico Clayton Basin; Seven Rivers Oil Pool TOWNSHIP 20 SOUTH, RANGE 29 EAST, NMPM

Purpose: One completed oil well capable of producing.

Shackleford Oil Company, Eddy 'IK' State #1 Location: Unit G, Sec. 2, Township 20 South, Range 29 East, NMPM Completed 05/10/02 in the Seven Rivers formation. Top of perforations: 1526'.