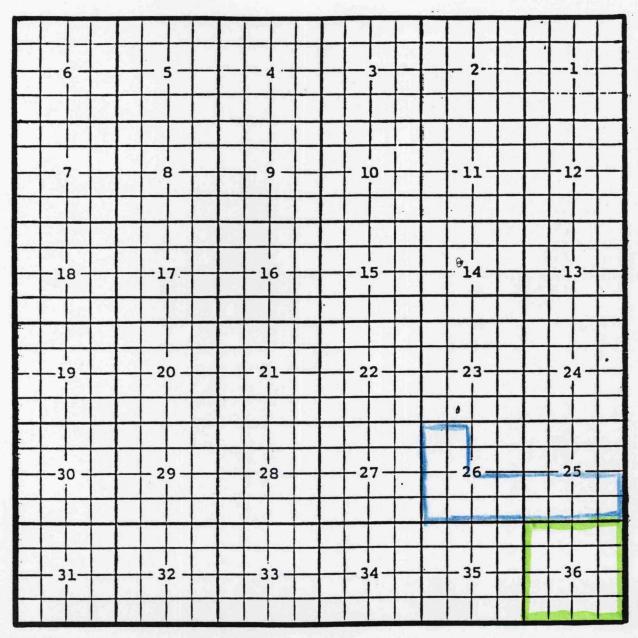

Purpose: One completed gas well capable producing.

Fasken Oil & Ranch, Ltd, Cameron '31' Federal #1 Location: Unit I, Sec. 31, Township 20 South, Range 25 East, NMPM Completed 08/15/02 in the Strawn formation. Top of perforations: 8633'. Chaves County, New Mexico Parkway; Bone Spring Oil Pool TOWNSHIP 19 SOUTH, RANGE 29 EAST, NMPM

1

Purpose: One completed oil well capable of producing.

Ocean Energy, Inc., Parkway West Unit #15 Location: Unit A, Sec. 28, Township 19 South, Range 29 East, NMPM Completed 8/29/02 in the Bone Spring formation. Top of perforations: 6950'. Chaves County, New Mexico Pecos Slope; Abo, North Gas Pool TOWNSHIP 4 SOUTH, RANGE 22 EAST, NMPM