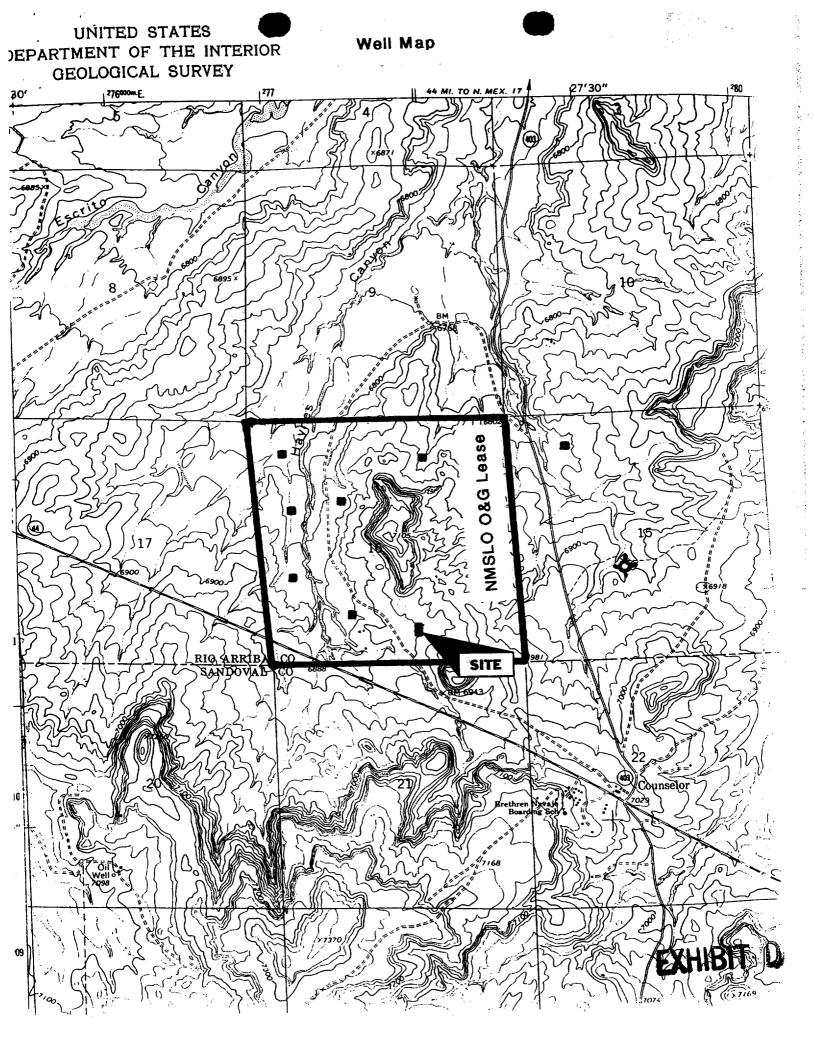

III. According to NM Oil Conservation Division-records reviewed in Santa Fe on December 2, 2002; the closest producer is Elm Ridge's State 16-4. It is a Counselors Gallup Dakota oil well which is 1,285/ west at 920 FSL & 1735' FWL-16-23n-6w. Closest "non-Elm Ridge" well is Merrion's Enchilada 1 which is 3,808' north. There are 7 producing wells and one P&A well in the 8 quarter sections which surround the southeast quarter of 16-23n-6w (see Exhibit D).