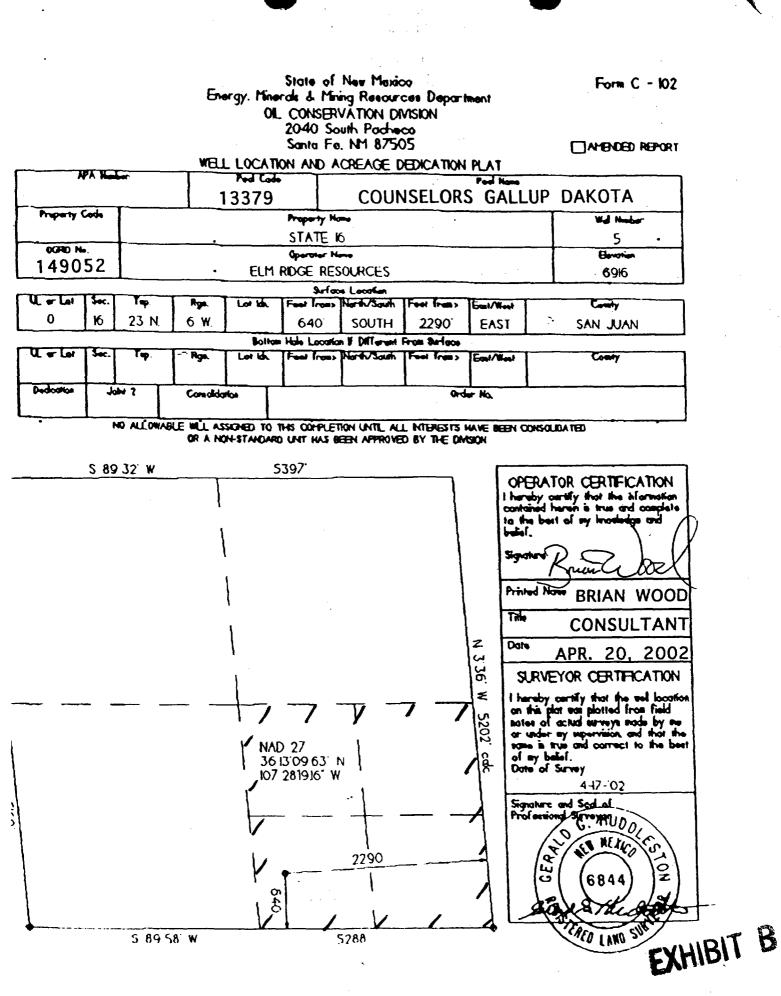

REQUEST FOR ADMINISTRATIVE APPROVAL FOR NON-STANDARD LOCATION FOR ELM RIDGE RESOURCES, INC. STATE OF NEW MEXICO 16 #5 WELL (30-039-26983) COUNSELORS GALLUP DAKOTA FIELD & POOL RULE 7034 640' FSL & 2290' FEL SEC. 16, T. 23 N., R. 6 W., SANDOWAL COUNTY, NM

II. A Form C-102 showing the well location and proration unit (SE4 for the Counselors Gallup Dakota) is attached (Exhibit B). The well is on NMSLO lease E-1207-8 which comprises 2,824.91 acres (all 16-23n-6w, et al). Lease (thick line) and the acreage dedication (dashed lines) are shown on the attached copy of the Counselors USGS topo map (Exhibit C).

Dakota is the 160 acre southeast quarter of Section 16, Township 23 North, Range 6 West, NMPM, Sandoval County, NM.

V. Topography is not an issue.

VI. Archaeology is not an issue.

VII. See item V. above for a description of the surface conditions.