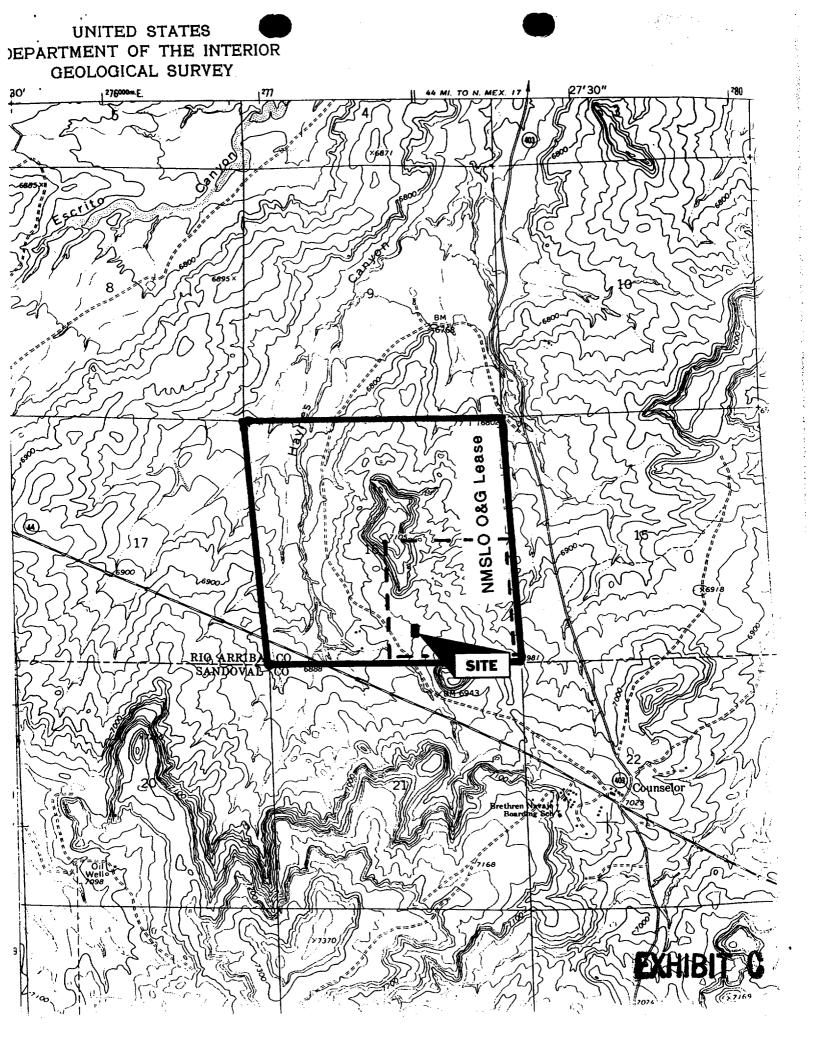

II. A Form C-102 showing the well location and proration unit (SE4 for the Counselors Gallup Dakota) is attached (Exhibit B). The well is on NMSLO lease E-1207-8 which comprises 2,824.91 acres (all 16-23n-6w, et al). Lease (thick line) and the acreage dedication (dashed lines) are shown on the attached copy of the Counselors USGS topo map (Exhibit C).

III. According to NM Oil Conservation Division-records reviewed in Santa Fe on December 2, 2002; the closest producer is Elm Ridge's State 16-4. It is a Counselors Gallup Dakota oil well which is 1,285/ west at 920 FSL & 1735' FWL-16-23n-6w. Closest "non-Elm Ridge" well is Merrion's Enchilada 1 which is 3,808' north. There are 7 producing wells and one P&A well in the 8 quarter sections which surround the southeast quarter of 16-23n-6w (see Exhibit D).