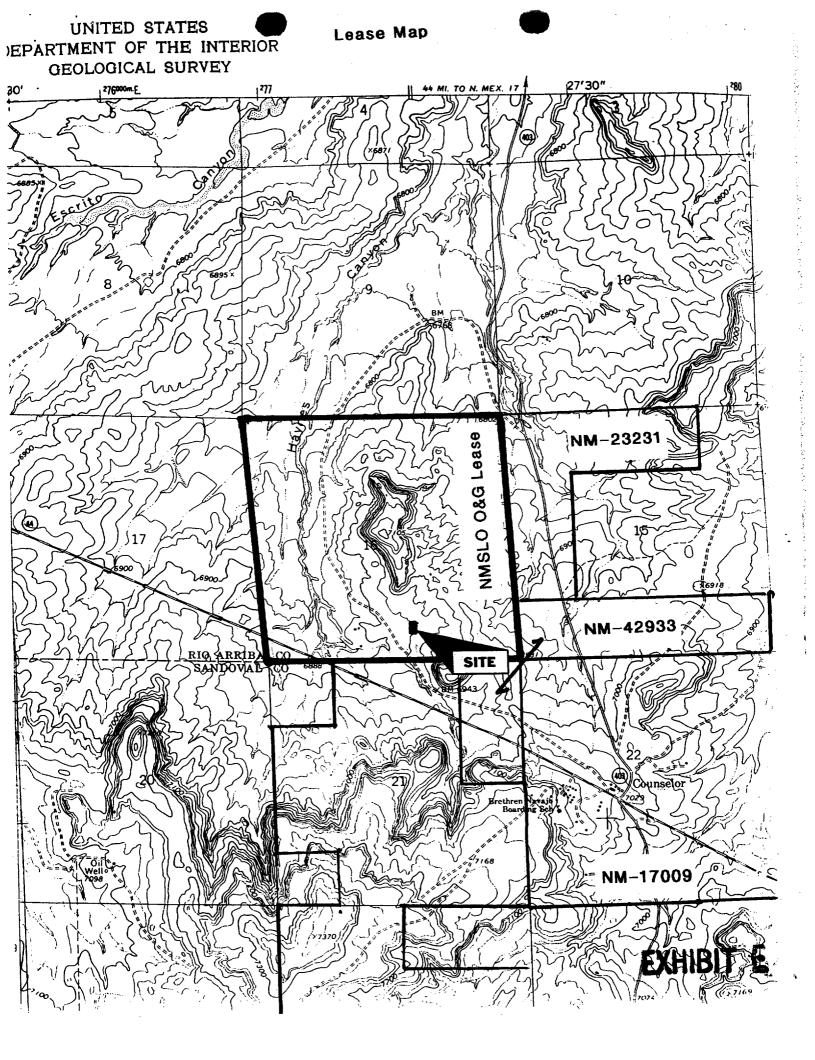

A copy (Exhibit E) of the Counselors USGS map is attached which shows lease boundaries (NE4NW4, W2NE4, S2NW4, et al of Sec. 21 is open BLM acreage). Closest currently leased tract is NM-42933 (E2NE4 Sec. 21) which is 1,162' east-southeast. Registered letters were sent on December 6, 2002 to all offset interest owners. Copies of all the letters and postal receipts are attached.