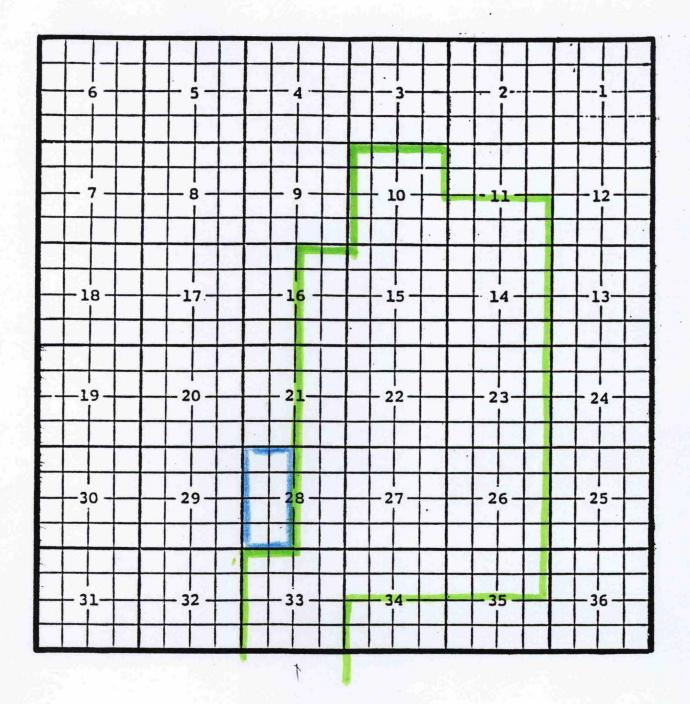

1

Eddy County, New Mexico Kennedy Farms; Morrow Gas Pool TOWNSHIP 17 SOUTH, RANGE 26 EAST, NMPM

and the state

111 8

14: 1. 11 in

Purpose: One completed gas well capable of producing.

Murchison Oil & Gas, Inc., Skip Away #1 Location: Unit L, Section 28, Township 17 South, Range 26 East. NMPM Completed on 01/10/03 in the Morrow formation. Top of perforations: 8462'. Eddy County, New Mexico McMillan; Morrow, North Gas Pool TOWNHSIP 19 SOUTH, RANGE 27 EAST, NMPM

Purpose: One completed gas well capable of producing.

Pogo Producing Company, Pecos '33' Federal #2 Location: Unit F, Sec. 33, Township 19 South, Range 27 East, NMPM Completed 01/26/03 in the Morrow formation Top of perforations: 10,483'.