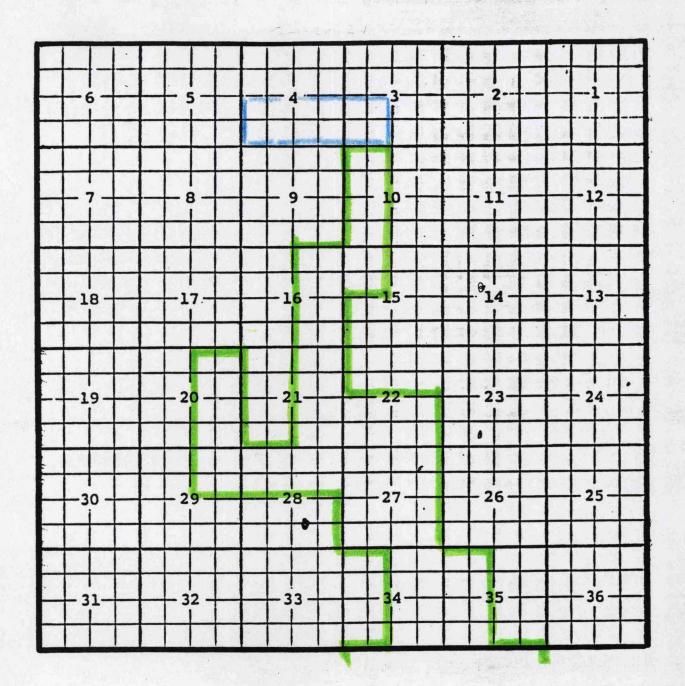

## Eddy County, New Mexico Crow Flats; Morrow, Gas Pool TOWNSHIP 16 SOUTH, RANGE 27 EAST, NMPM

Purpose: One completed gas well capable of producing.

Bleu Pearl 'BAF' State Com. #1 Location: Unit O, Sec. 34, Township 16 South, Range 27 East, NMPM Completed 12/30/02 in the Morrow formation. Top of perforations: 8844'. Eddy County, New Mexico TOWNSHIP 17 SOUTH, RANGE 31 EAST, NMPM

Mr. M. G. S. Sale and Sale and Street and

San Carlanda

1.421 216 - 23.221

3. 84:23

Purpose: One completed oil well capable producing.

OXY U.S.A. Limited Partnership, OXY Butter Pecan Federal #1 Location: Unit M, Sec. 10, Township 17 South, Range 31 East, NMPM Completed 08/16/02 in the Cisco-Canyon formation. Top of perforations: 10,180'. Chaves County, New Mexico Foor Ranch; Wolfcamp, Northwest Gas Pool TOWNSHIP 09 SOUTH, RANGE 26 EAST, NMPM