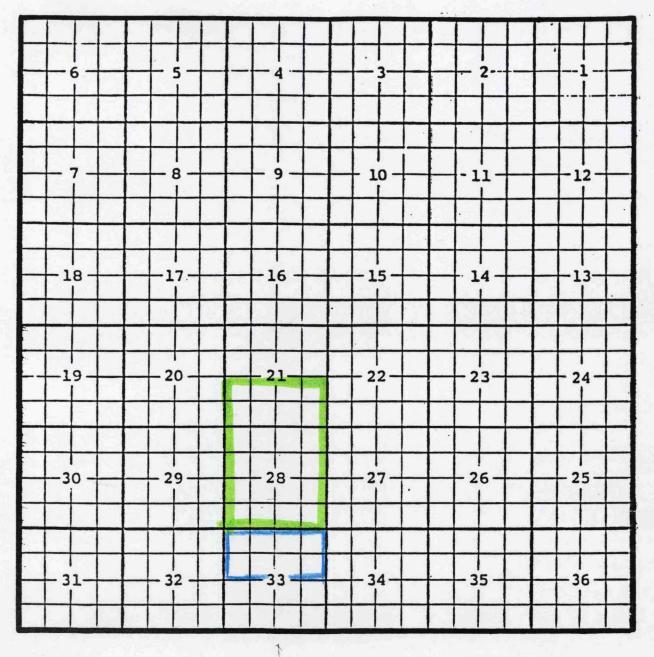

1

Eddy County, New Mexico Kennedy Farms; Morrow Gas Pool TOWNSHIP 17 SOUTH, RANGE 26 EAST, NMPM

and the state

111 8

14: 1. 11 in

Purpose: One completed gas well capable of producing.

Murchison Oil & Gas, Inc., Skip Away #1 Location: Unit L, Section 28, Township 17 South, Range 26 East. NMPM Completed on 01/10/03 in the Morrow formation. Top of perforations: 8462'. Eddy County, New Mexico McMillan; Morrow, North Gas Pool TOWNHSIP 19 SOUTH, RANGE 27 EAST, NMPM

Purpose: One completed gas well capable of producing.

Pogo Producing Company, Pecos '33' Federal #2 Location: Unit F, Sec. 33, Township 19 South, Range 27 East, NMPM Completed 01/26/03 in the Morrow formation Top of perforations: 10,483'.