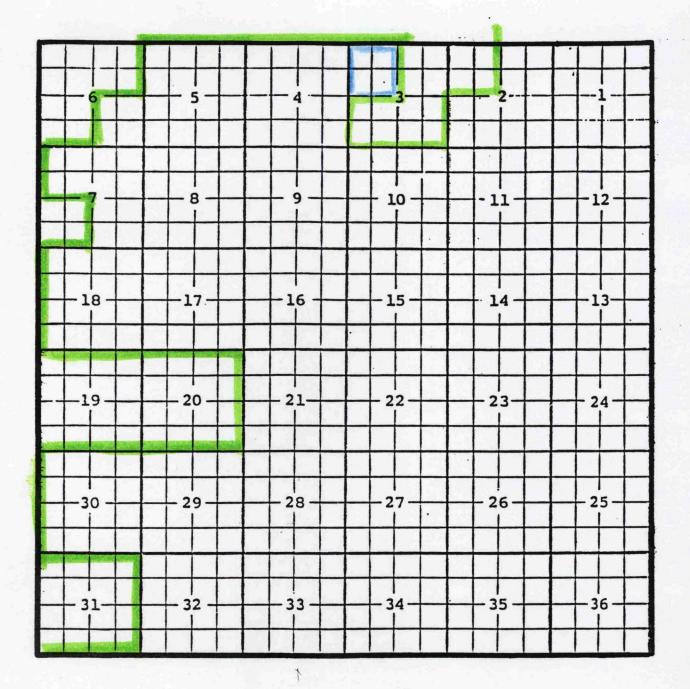

A State State of the State

Purpose: One completed gas well capable producing.

Yates Petroleum Corporation, Spear 'OA' Federal #7 Location: Unit J, Sec. 9, Township 9 South, Range 26 East, NMPM Completed 01/01/03 in the Wolfcamp formation. Top of perforations: 5376'. Eddy County, New Mexico Hackberry; Morrow, North Gas Pool TOWNSHIP 19 SOUTH, RANGE 30 EAST, NMPM

24653年初8363AC

Purpose: One completed gas well capable producing.

Chi Operating, Inc., Landrush '12' Federal #2 Location: Unit A, Sec. 12, Township 19 South, Range 30 East, NMPM Completed 11/06/02 in the Morrow formation. Top of perforations: 11,819'.