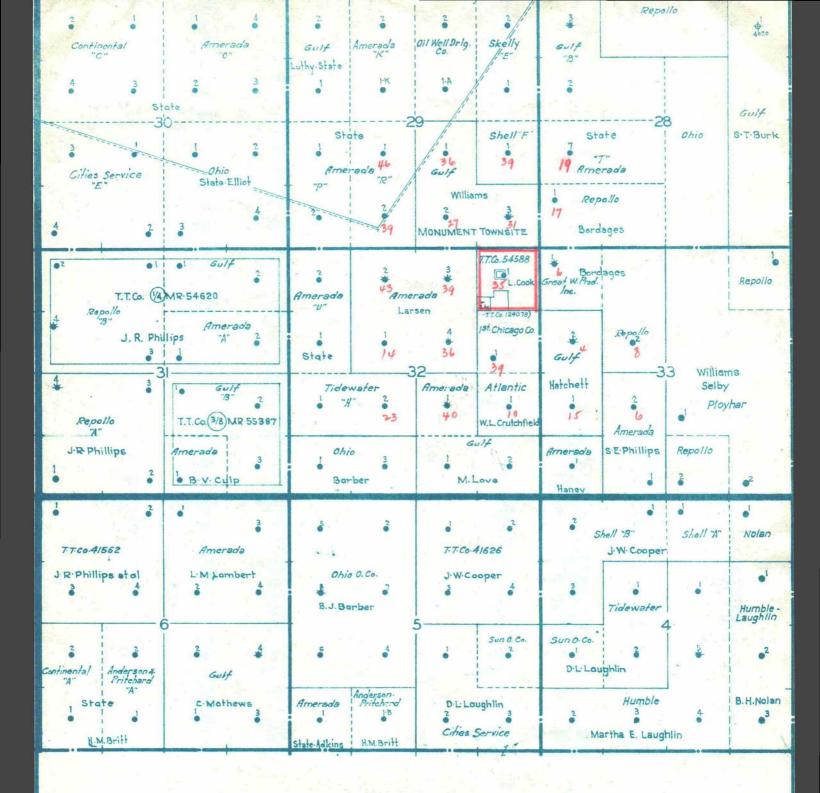

NOTICE IS HEREBY GIVEN to you and each of you that The Texas Company and Vora V. Hartley, Petitioners, have filed an application and Petition with the Oil Conservation Commission of New Mexico, for the issuance of an Order requiring the pooling of all tracts of land in the NEINE of Section 32, Township 19 South, Range 37 East, N.M.P.M. for the purpose of production of crude petroleum oil and natural gas: that The Texas Company be designated as the producer of said unit; that the pooling Order be made effective as to all strata or any stratum or strata; that The Texas Company's Cook No. 1 Well located upon said  $NE_{4}^{\frac{1}{2}}NE_{4}^{\frac{1}{2}}$  of Section 32, Township 19 South, Range 37 East, N.M.P.M. be assigned a full 40-acre unit allocation for production; and that The Texas Company be required to make royalty payment to all owners of interests in said 40-acre unit in the same ratio as each such owners' interest bears to the area of the full unit.

I

That The Texas Company is a Delaware Corporation authorized to do business in the State of New Mexico; that said Company is the owner of an Oil and Gas Lease covering 36 acres of the NELNEL Sec. 32, Township 19 South, Range 37 East, N.M.P.M., with a producing well thereon as described in the above hearing, and that the royalty owners under said lease are as follows:

#### II

That Vora V. Hartley is the fee simple owner of two acres in the Southwest corner of the NE<sup>1</sup>/<sub>4</sub>NE<sup>1</sup>/<sub>4</sub> of said Section 32; being more particularly described as follows:

#### III

Petitioner is now informed that at the time of her death on or about December 6, 1932, one Elizabeth A. Anderson claimed to own two acres in said NE<sup>1</sup>/<sub>4</sub>NE<sup>1</sup>/<sub>4</sub> of Section 32, or an interest therein, being more particularly described as follows:

Beginning 676 feet West of the SE corner of said NE<sup>1</sup>/<sub>4</sub>NE<sup>1</sup>/<sub>4</sub>; thence North 420 feet; thence West 210 feet; thence South 420 feet; thence East 210 feet to place of beginning;

In this connection Petitioner shows that effective August 1, 1936, this Honorable Commission adopted its Order No. 33 known as the "Monument Proration Order" to which order reference is here made and which prescribes the spacing of wells and allocation of