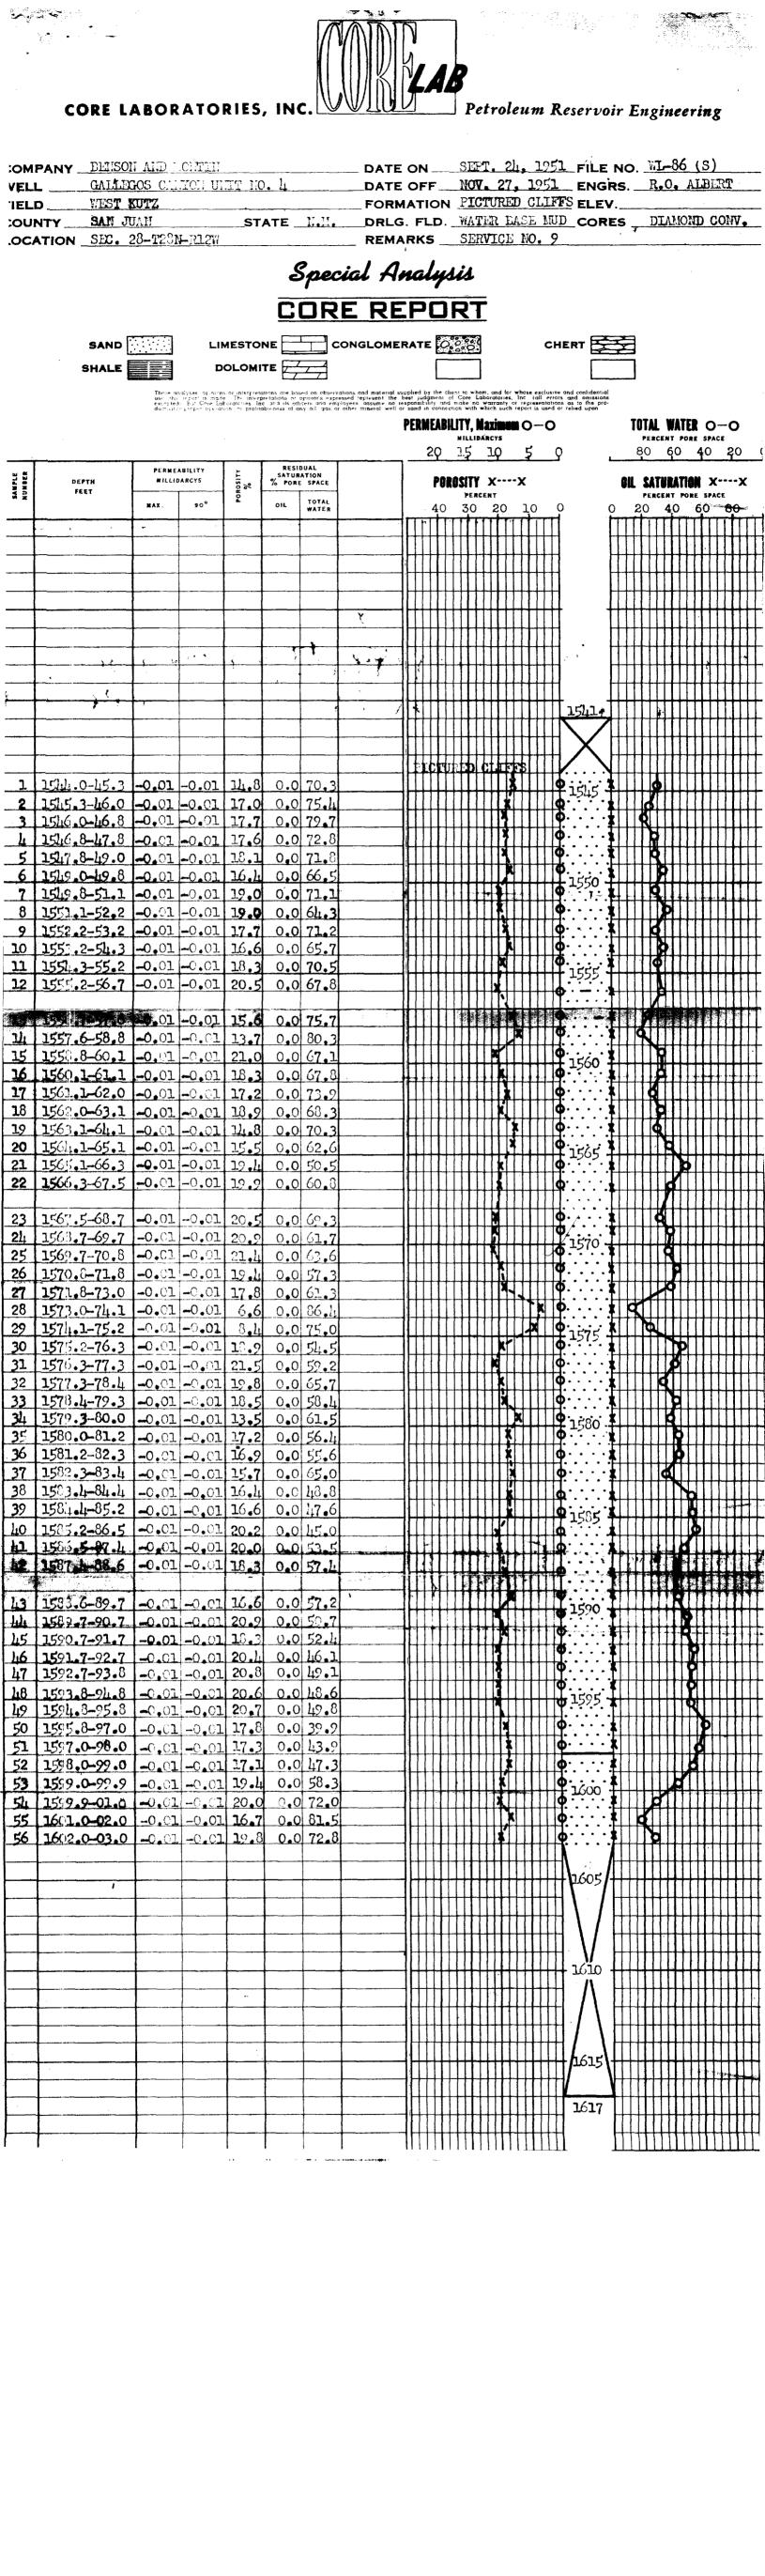

)                                       | (4)                   |                                                             |                                     |
|                                                                                                    |                       | <u></u>                                                     |                                     |

Core Laboratories, Inc.

& Harris (PE)

#### NOTE:

- (\*) REFER TO ATTACHED LETTER.
- (1) REDUCTION IN PRESSURE FROM
- J. D. Harris saturation pressure to atmospheric pressure.
- (2) AFTER REDUCTION FROM ORIGINAL RESERVOIR PRESSURE TO ZERO POUNDS PER SQUARE INCH.
- (3) RESERVOIR PRESSURE MAINTAINED BY WATER DRIVE AT OR ABOVE
  - ORIGINAL SATURATION PRESSURE.

(4) NO ESTIMATE FOR GAS PHASE RESERVOIRS.



## CORE LABORATORIES, INC. Petroleum Reservoir Engineering DALLAS, TEXAS January 4, 1952

Benson and Montin Box 337 Aztec, New Mexico

Attention: Mr. A. R. Greer, Jr.

Subject: Special Core Analysis
Gallegos Canyon Unit No. 4 Well
West Kutz Field
San Juan County, New Mexico

### Gentlemen:

Diamond conventional cores from the Pictured Cliffs formation in the subject well have been sampled and quick-frozen by a representative of Core Laboratories, Inc. and later analyzed in our Worland, Wyoming laboratory by special analysis methods. Results of the analysis are presented in tabular and graphical form on the attached Coregraph. Water base mud was used as the drilling fluid.

Special analysis performed on the samples includes measurements of maximum permeability, 90° to the maximum, porosit