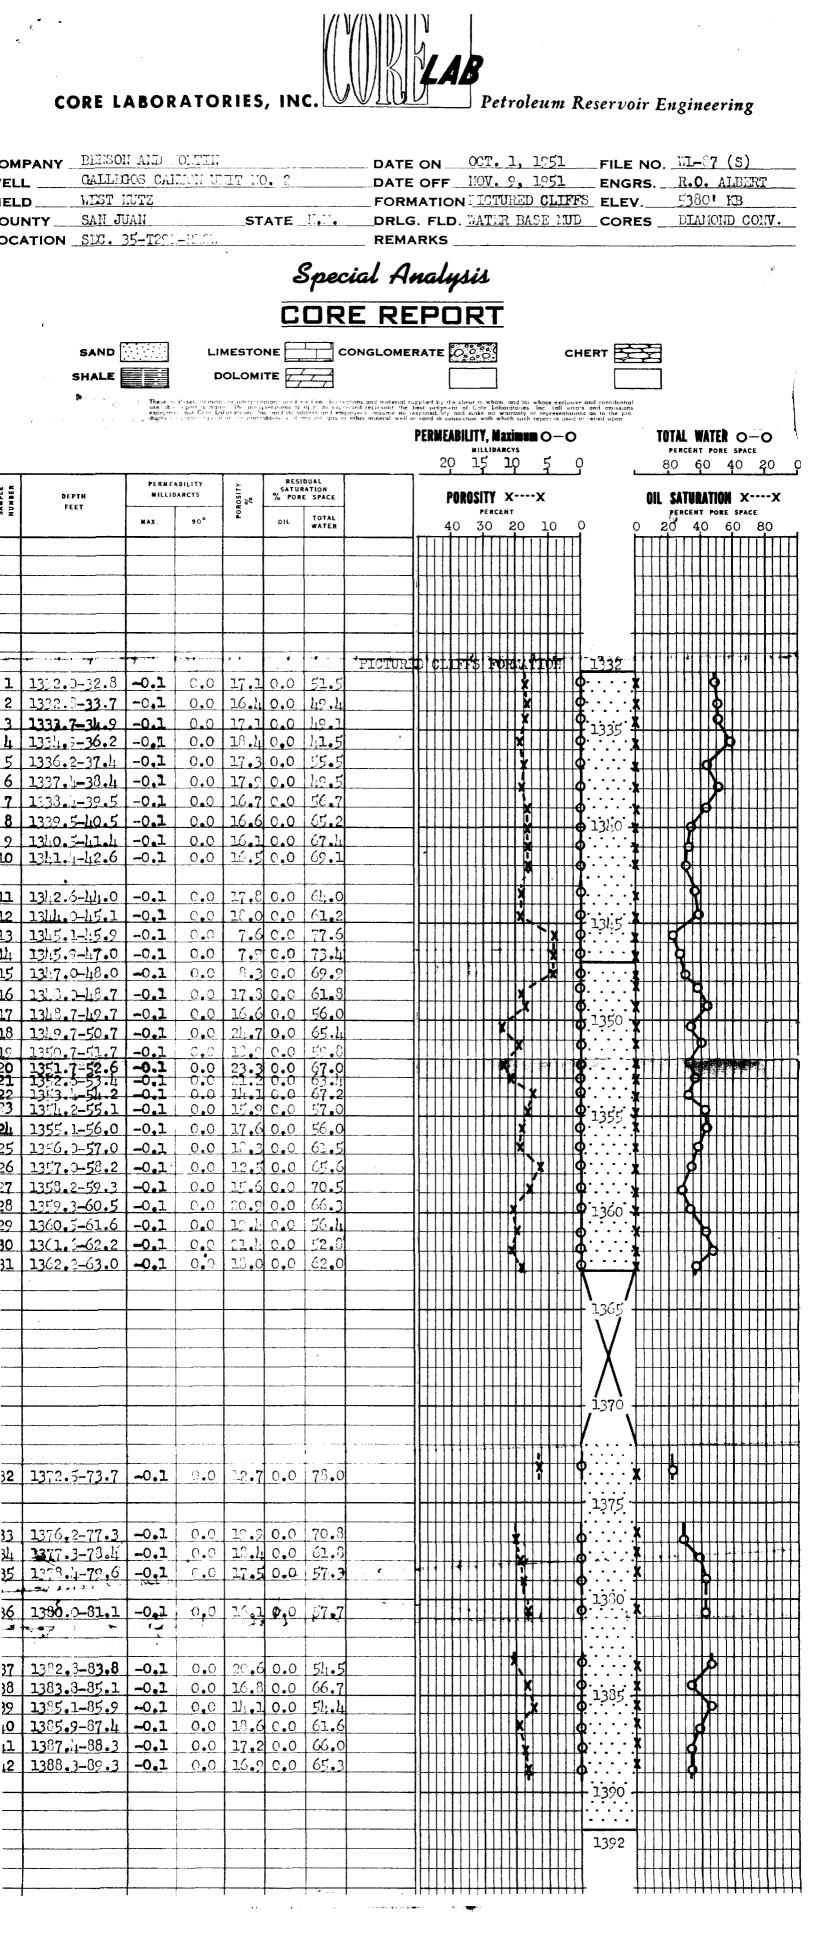

RESERVOIR FRESSURE TO ZERO FOUNDS FER SQUARE INCH
- (3) RESERVOIR PRESSURE MAINTAINED BY WATER DRIVE AT OR ABOVE OF

ORIGINAL SATURATION PRESSURE.

(4) NO ESTIMATE FOR GAS PHASE RESERVOIRS.

These analyses, opinions or interpretations are based on observations and materials supplied by the client to whom, and for whose exclusive and confidential use, this report is made. The interpretations or opinions expressed represent the best judgment of Core Laboratories, Inc. (all errors and omissions excepted); but Core Laboratories, Inc. and its officers and employees assume no responsibility and make no warranty or representation, as to the productivity, proper operation, or profitableness of any oil, gas or other mineral well or sand in connection with which such report is used or relied upon.



### CORE LABORATORIES, INC. Petroleum Reservoir Engineering DALLAS, TEXAS

October 30, 1951

Benson & Montin Box 337 Aztec, New Mexico

Attention: Mr. A. R. Greer, Jr.

Subject: Core Analysis

Gallegos Canyon Unit No. 7 Well

Wildcat

San Juan County, New Mexico

#### Gentlemen:

Diamond conventional cores from the subject well in the Pictured Cliffs formation have been sampled and quick-frozen by a representative of Benson & Montin and later analyzed in our Farmington, New Mexico laboratory. Results of analysis are presented in tabular and graphical form on the attached Coregraph. Water base mud was used as the drilling fluid.

Sand analyzed from 1406 to 1485 feet is interpreted to be primarily low capacity, gas productive. The points indicated by an asterisk on the Coregraph show highe