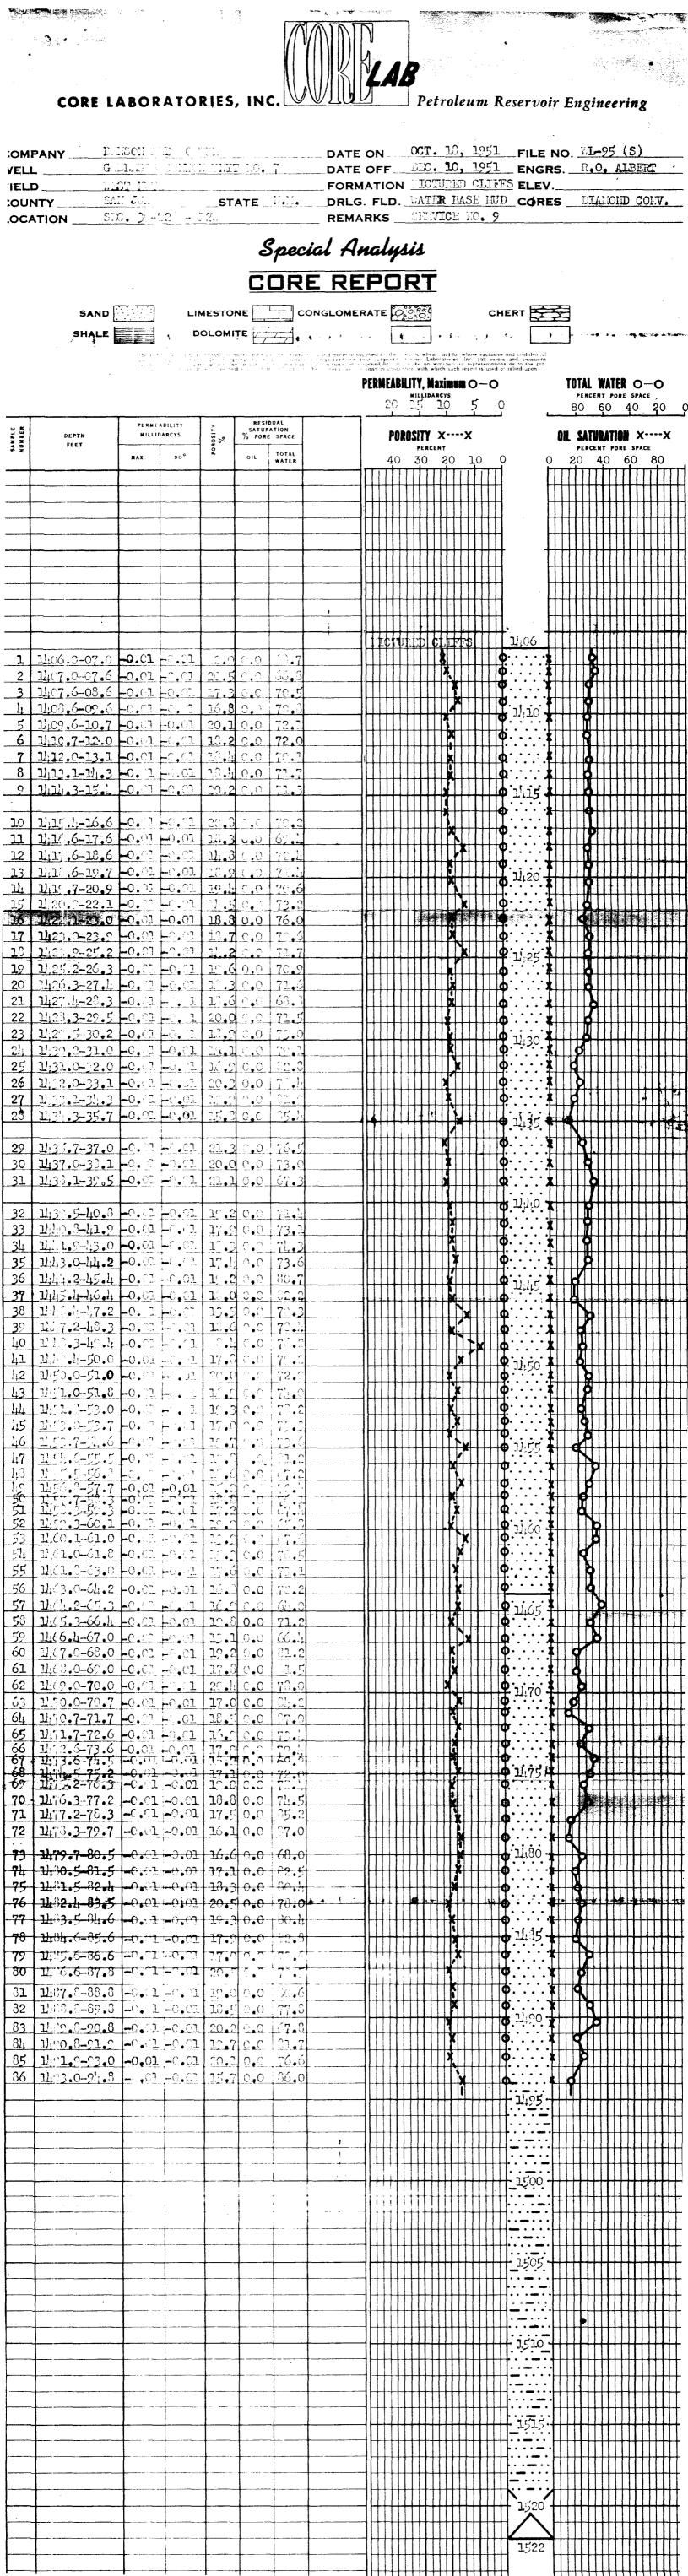

hed Coregraph. Water base mud was used as the drilling fluid.

Skip sampling of the core limits the interpretation of results; however, large segments of the core from this well have been taken and special analysis is being performed on these cores. Results will be presented in a separate report when analysis is completed. Samples analyzed and shown in this report appear to be gas productive from 1395 to 1436 feet.

Sand analyzed from 1443 to 1470 feet shows a definite increase in per cent water saturation and will probably show some water-cut on production. It is recommended that completion in this well be limited to the sand above 1436 feet.

We hope these data prove beneficial in the evaluation of this well.

Very truly yours,

Core Laboratories, Inc.

J. D. Harris,

District Engineer



## Petroleum Reservoir Engineering DALLAS, TEXAS January 4, 1952

Benson and Montin Box 337 Aztec, New Mexico

Attention: Mr. A. R. Greer, Jr.

Subject: Special Core Analysis

Gallegos Canyon Unit No. 7 Well

West Kutz Field

San Juan County, New Mexico

#### Gentlemen:

Diamond conventional cores from the Pictured Cliffs formation in the subject well have been sampled and quick-frozen by a representative of Core Laboratories, Inc. and later analyzed in our Worland, Wyoming laboratory by special analysis methods. Results of the analysis are presented in tabular and graphical form on the attached Coregraph. Water base mud was used as the drilling fluid.

Special analysis performed on the samples includes measurements of maximum permeability, 90° from the maximum, porosity and liquid satur