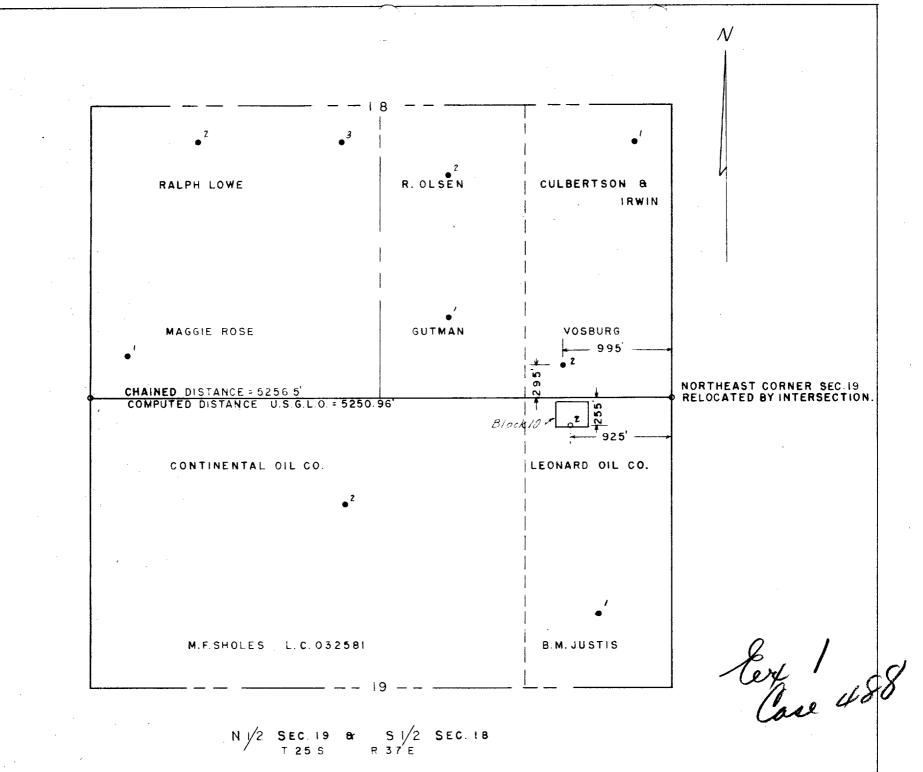

SCALE 6" = IMILE

I, Charles P. Miller a licensed surveyor of the State of New Mexico, hereby certify that I have surveyed upon the ground as platted herewith a location site for LEONARD OIL COMPANY and that said location is 255 feet South of the North line and 925 feet West of the East line of section 19, township 25 South, range 37 East, N.M.P.M.

I also certify that I have checked upon the ground the location of Culbertson & Irwin #2 Vosburg and have found it to be 295 feet from the South line and 995 feet from the East line of section 18, township 25 South, range 37 East, N.M.P.M.

In witness whereof I hereunto affix my hand and seal this 20th day of January 1953.