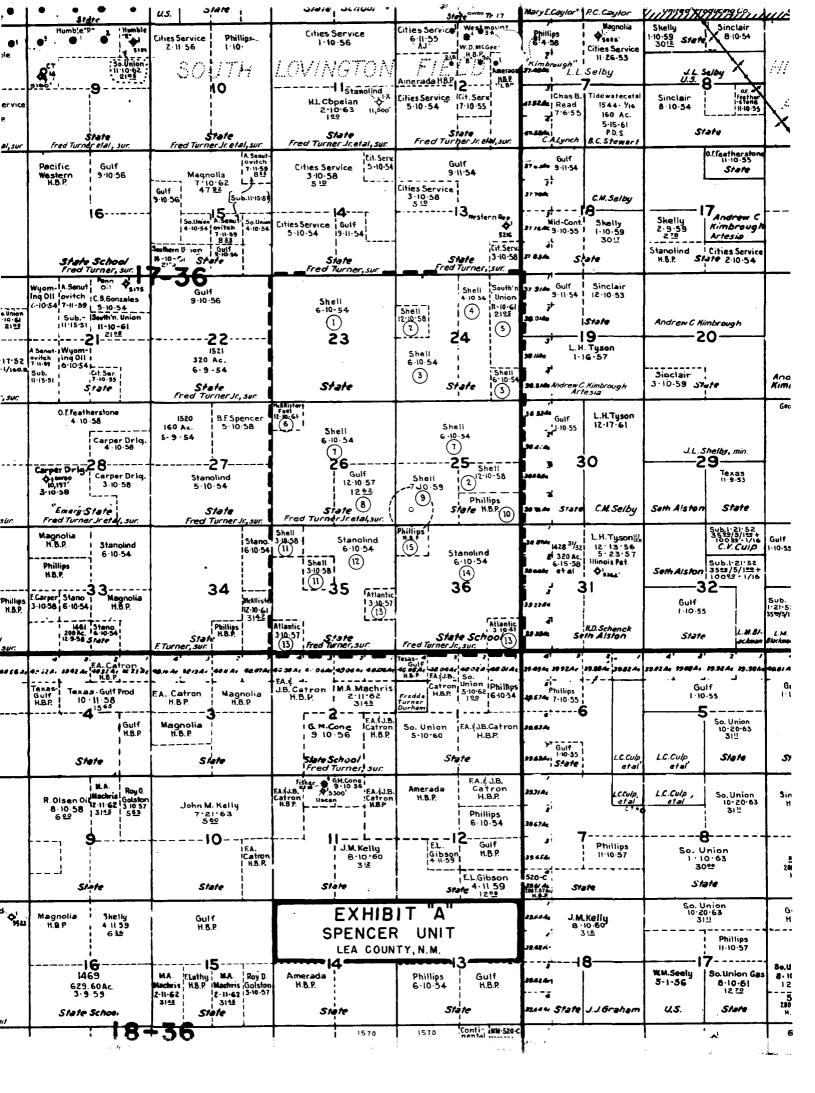

Gentlemen:

Subject: Termination of Spencer Unit Agreement covering all of Sections 23, 24, 25, 35 and 36, T-17-S, R-36-E, Lea County, New Mexico

Your records will show that the Spencer Unit Agreement dated April 9, 1954 was approved by you on May 7, 1954 for a term of two years and as long thereafter as unitized substances are being produced therefrom. Your records will also show that the term of the Spencer Unit Agreement was extended until September 7, 1956.