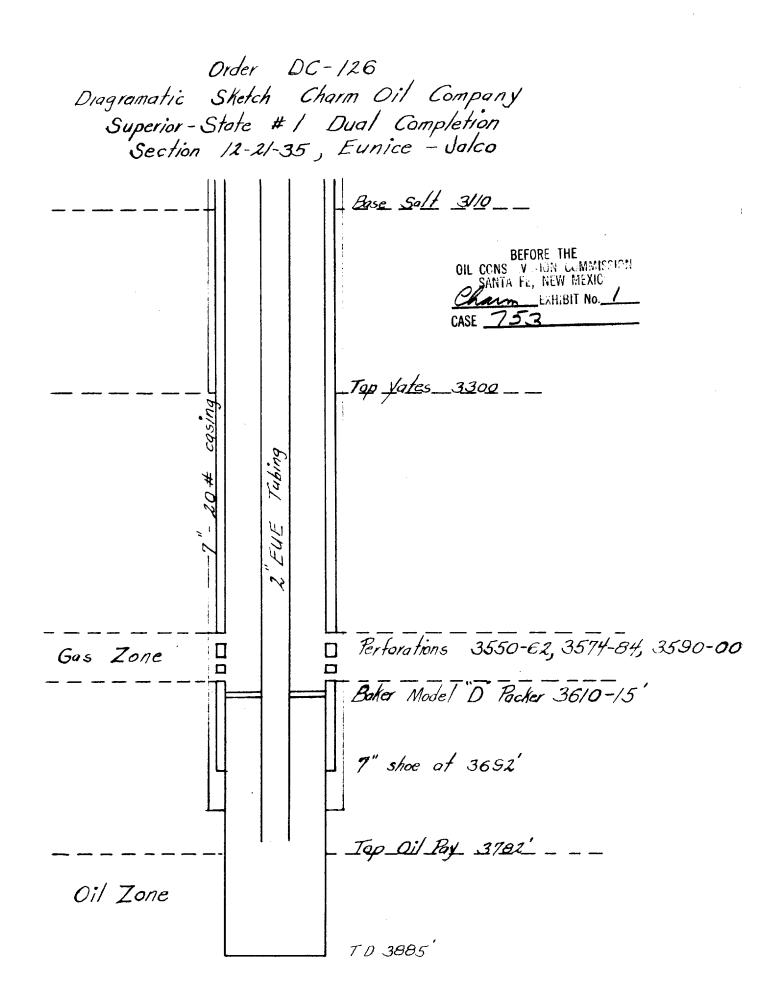

## OIL CONSERVATION COMMISSION

P. O. BOX 871

## SANTA FE, NEW MEXICO

October 11, 1954

Charme Oil Company Carper Building ARTESIA, NEW MEXICO

Attention: Mr. V. P. Sheldon

Gentlemen:

Attached is copy of Order R-528 issued by the Commission in Case 753 under date of October 4, 1954.

Very truly yours,

OIL CONSERVATION CONDISSION

By

For W. B. Macey

WEMINT



| -  |                              | 1.44           | +           | 1 1 1               |               | E 1                | 1. 7. 1      |                 | A                 | · NW |
|----|------------------------------|----------------|-------------|---------------------|---------------|--------------------|--------------|-----------------|-------------------|------|
|    | William Cil                  | Sinclas        | Antorochi   | Americade           | • 3           | 19- 0C             | 1-00         | • 5 • 6         | Amonian<br>6 01 0 | -    |
| i  |                              |                | Milson Ci   | America             | Shell         |                    |              |                 | Gulf              | 1    |
|    |                              |