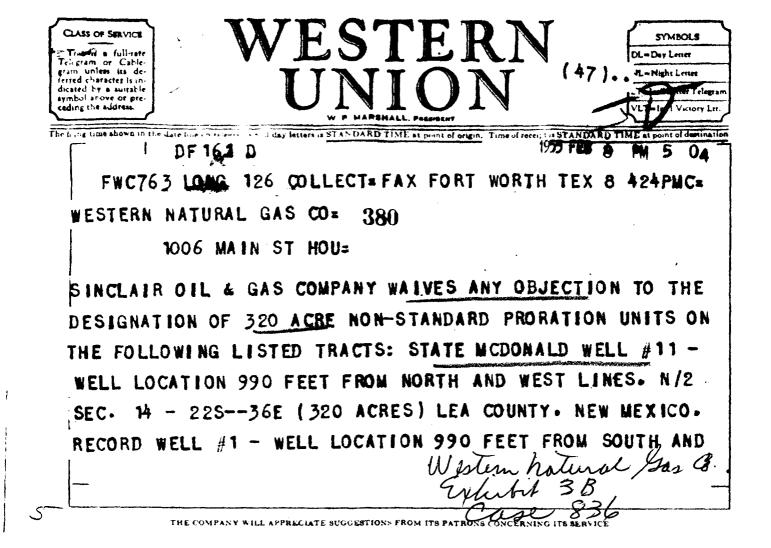

### FORTWORTH, TERMAS

November 22, 1954

New Mexico Oil Conservation Commission, Box 871 Santa Fe, New Mexico.

> Re: Western Natural Gas Company #11 State McDonald Lea County, New Mexico

Gentlemen:

We are advised that the Western Natural Gas Company has requested approval of a 320 acre non-standard gas proration unit under provisions of Rule 5. This unit described as the N/2 of Section 14-22S-36E covers their No. 11 State McDonald well located as follows:

990' from the North and West lines of Section 14-22S-36E, Lea County, New Mexico.

Sinclair Oil & Gas Company, as an offset operator, waives any objections to the designation of this non-standard proration unit above described and to the usual waiting period after filing of application.

Yours truly,

water

P. C. Brooke Vice-President

MH:EOH cc Western Natural Gas Company 1006 Main Street, Houston 2, Texas. New Mexico Oil Conservation Commission Post Office Box 871 Santa Fe, New Mexico

Gentlemen