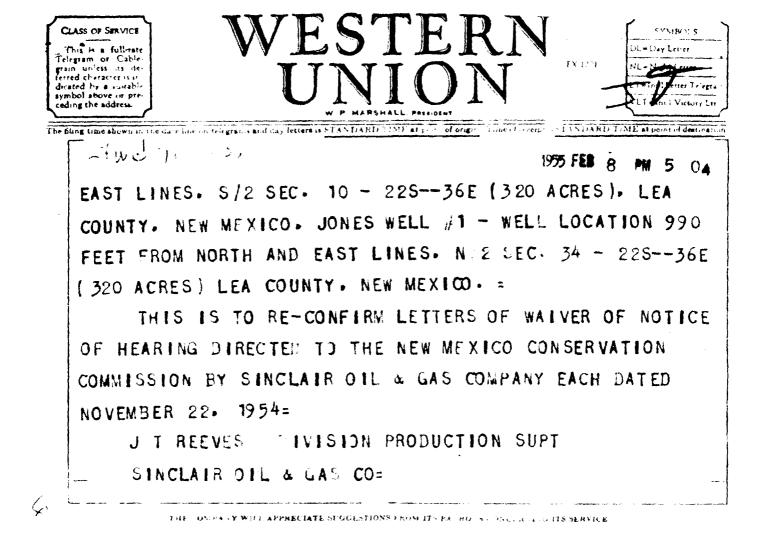

### FORTWORTH, TERMAS

November 22, 1954

New Mexico Oil Conservation Commission, Box 871 Santa Fe, New Mexico.

> Re: Western Natural Gas Company #11 State McDonald Lea County, New Mexico

Gentlemen:

We are advised that the Western Natural Gas Company has requested approval of a 320 acre non-standard gas proration unit under provisions of Rule 5. This unit described as the N/2 of Section 14-22S-36E covers their No. 11 State McDonald well located as follows:

990' from the North and West lines of Section 14-22S-36E, Lea County, New Mexico.

Sinclair Oil & Gas Company, as an offset operator, waives any objections to the designation of this non-standard proration unit above described and to the usual waiting period after filing of application.

Yours truly,

water

P. C. Brooke Vice-President

MH:EOH cc Western Natural Gas Company 1006 Main Street, Houston 2, Texas. New Mexico Oil Conservation Commission Post Office Box 871 Santa Fe, New Mexico

Gentlemen