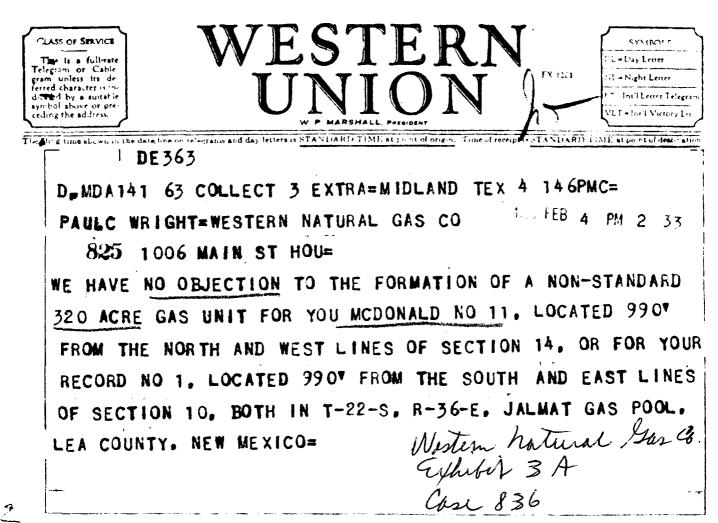

Gentlemen

Western Natural Gas Company has informed us that they have requested the approval of an unorthodox gas promation unit under the provisions of Rule 5, Order No. R-520, covering their <u>State McDonald #11</u> Well, located <u>990 from N & W, 14-22-36</u>, les County, New Mexico. We have been advised that this unit consists of <u>320</u> acres situated in the <u>N 1/2</u> <u>Section 14, T225, R36E</u> of les County, New Mexico.

Western Natural Gas Company has informed us that they have requested the approval of an unorthodox gas promation unit under the provisions of Rule 5, Order No. R-520, covering their State McDonald #11 Well, located 990 from N & W, 14-22-36 , Lea County, New Mexico. We have been advised that this unit consists of 320 acres situated in the <u>N 1/2</u> Section 14, T225, R36E of Lea County, New Mexico.