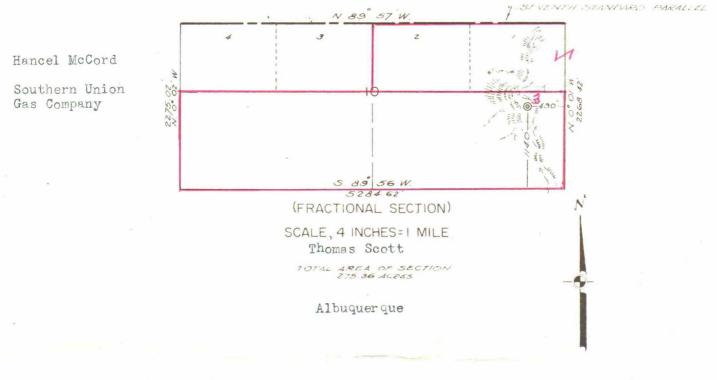

| COMPANY E. F. Cesinger                   |                    |                     |  |  |
|------------------------------------------|--------------------|---------------------|--|--|
| Well Name & No. Phillips # 3             | ¢                  | Lease No. SF 078072 |  |  |
| Location 1140' from the South line       | and 490' from the  | East line.          |  |  |
| Being in a fractional section.           |                    |                     |  |  |
| Sec. 10, T.28N., R. 13 W., N.M.P.M., San | Juan County, New ) | Mexico.             |  |  |

Ground Elevation 5943, ungraded ground.

Surveyed January 31

19 55

This is to certify that the above plat was prepared from field notes of actual surveys made by me or under my supervision and that the same are true and correct to the best of my knowledge and belief.

Aztec Oil & Gas

Ground Elevation 5943, ungraded ground.

Surveyed January 31

, 19 55

This is to certify that the above plat was prepared from field notes of actual surveys made by me or under my supervision and that the same are true and correct to the best of my knowledge and belief.

Ground Elevation 5943, ungraded ground.

Aztec Oil & Gas

Surveyed January 31

19 55

This is to certify that the above plat was prepared from field notes of actual surveys made by me or under my supervision and that the same are true and correct to the best of my knowledge and belief.