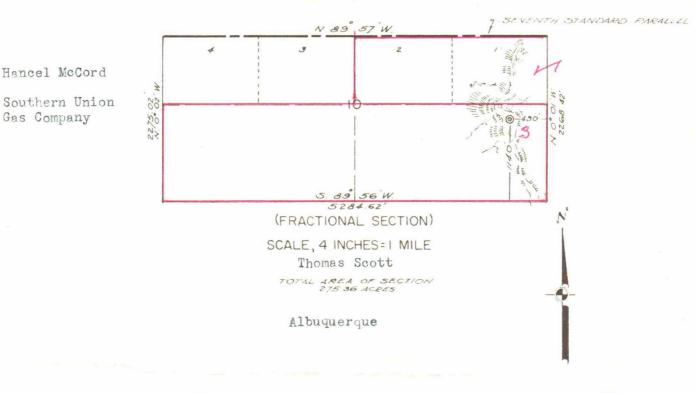

| COMPANY E. F. Cesinger                   |                    |                     |  |  |
|------------------------------------------|--------------------|---------------------|--|--|
| Well Name & No. Phillips # 3             | ¢                  | Lease No. SF 078072 |  |  |
| Location 1140' from the South line       | and 490' from the  | East line.          |  |  |
| Being in a fractional section.           |                    |                     |  |  |
| Sec. 10, T.28N., R. 13 W., N.M.P.M., San | Juan County, New ) | Mexico.             |  |  |

Ground Elevation 5943, ungraded ground.

Surveyed January 31

19 55

This is to certify that the above plat was prepared from field notes of actual surveys made by me or under my supervision and that the same are true and correct to the best of my knowledge and belief.

Aztec Oil & Gas

Ground Elevation 5943, ungraded ground.

Surveyed January 31

, 19 55

This is to certify that the above plat was prepared from field notes of actual surveys made by me or under my supervision and that the same are true and correct to the best of my knowledge and belief.

Ground Elevation 5943, ungraded ground.

Aztec Oil & Gas

Surveyed January 31

19 55

This is to certify that the above plat was prepared from field notes of actual surveys made by me or under my supervision and that the same are true and correct to the best of my knowledge and belief.