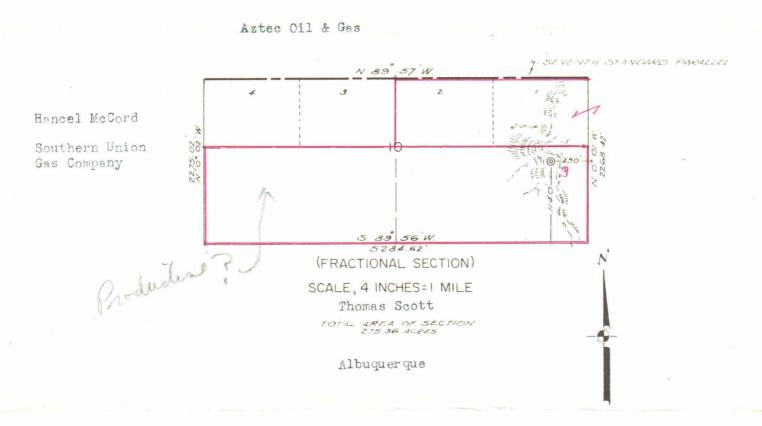

| COMPANY E. F. Cesinger                   |                    |                     |  |  |
|------------------------------------------|--------------------|---------------------|--|--|
| Well Name & No. Phillips # 3             | ¢                  | Lease No. SF 078072 |  |  |
| Location 1140' from the South line       | and 490' from the  | East line.          |  |  |
| Being in a fractional section.           |                    |                     |  |  |
| Sec. 10, T.28N., R. 13 W., N.M.P.M., San | Juan County, New ) | Mexico.             |  |  |

Ground Elevation 5943, ungraded ground.

Surveyed January 31

19 55

This is to certify that the above plat was prepared from field notes of actual surveys made by me or under my supervision and that the same are true and correct to the best of my knowledge and belief.

Aztec Oil & Gas

Ground Elevation 5943, ungraded ground.

Surveyed January 31

, 19 55

This is to certify that the above plat was prepared from field notes of actual surveys made by me or under my supervision and that the same are true and correct to the best of my knowledge and belief.

Ground Elevation 5943, ungraded ground.

Aztec Oil & Gas

Surveyed January 31

19 55

This is to certify that the above plat was prepared from field notes of actual surveys made by me or under my supervision and that the same are true and correct to the best of my knowledge and belief.