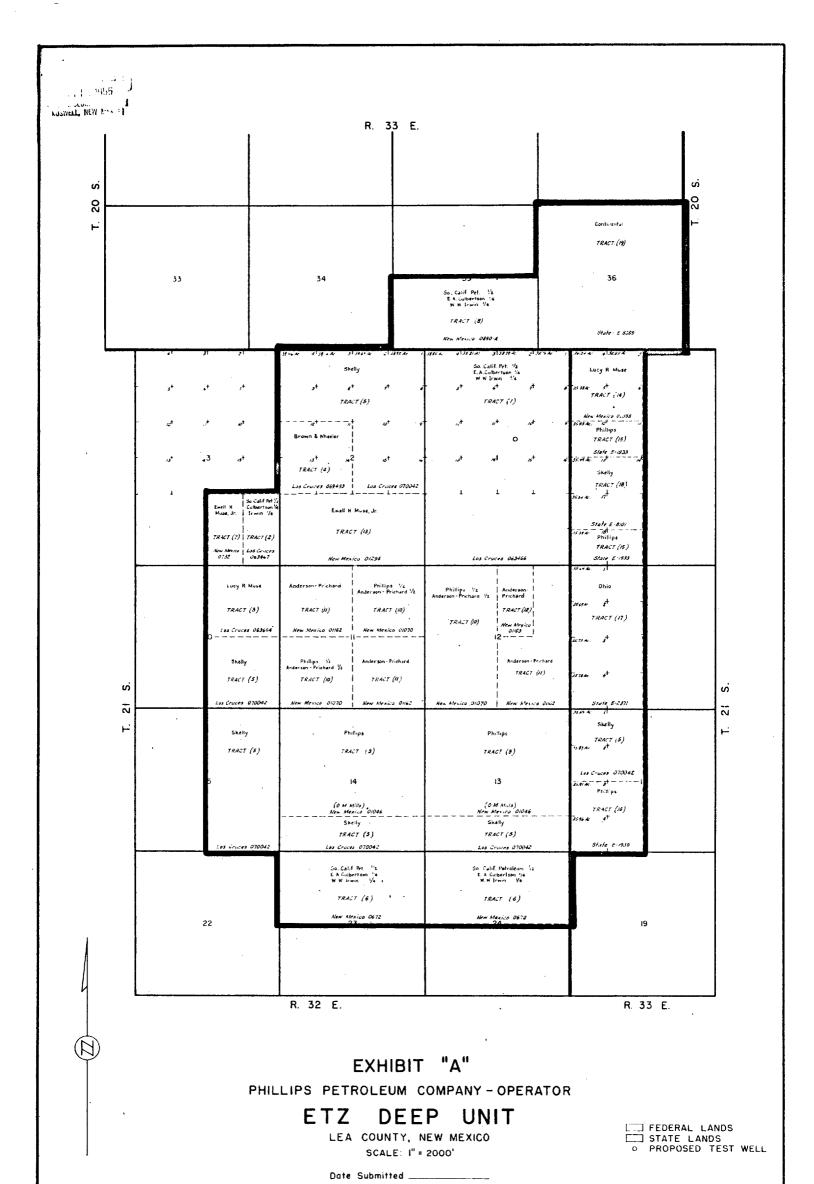

NEW MEXICO PRINCIPAL MERIDIAN, NEW MEXICO

T. 21 S. R. Sec. 1: 32 E

111

Sec. 2: 1.11

Sec. 3:

E Sec. 10: Sec. 11:

All Sec. 12: All

Sec. 13: 411

àlĺ Sec. 14: Eż

Sec. 15: Sec. 23:

Sec. 24:

<sup>20</sup> S.

Sec. 35: Sa Sec. 36: All

T. 21 S. R. 33E.

Sec. 6: Lots 3, 4, 5, 6, 11, 12, 13, 14, 17, 18, E2 504

Sec. 7: Lots 1, 2, 3, 4, E2 W2

Sec. 18: Lots 1, 2, 3, 4, E2 W2

Situated in Lea County, New Mexico, containing 7,928.48 acres, more or less.

Exhibit "A" attached hereto is a map showing the unit area and the boundaries and identity of tracts and leases in said area to the extent known to the Unit Operator. Exhibit "B" attached hereto is a schedule showing to the extent known to the Unit Operator the acreage, percentage, and kind of ownership of oil and gas interests in all land in the unit area. However, nothing herein or in said schedule or map shall be construed as a representation by any party hereto as the ownership of any interest other than such interest or interests as are shown in said map or schedule as owned by such party. Exhibits "A" and "B" shall be revised by the Unit Operator whenever changes in the unit area render such revision necessary, or when requested by the Oil and Gas Supervisor, hereinafter referred to as "Supervisor", or the Commissioner of Public Lands, hereinafter referred to as "Commissioner", and not less than six copies of the revised exhibits shall be filed with the Supervisor, and at least one copy shall be filed with the Commissioner and one copy with the New Mexico Oil Conservation Commission, hereinefter referred to as "Commission".