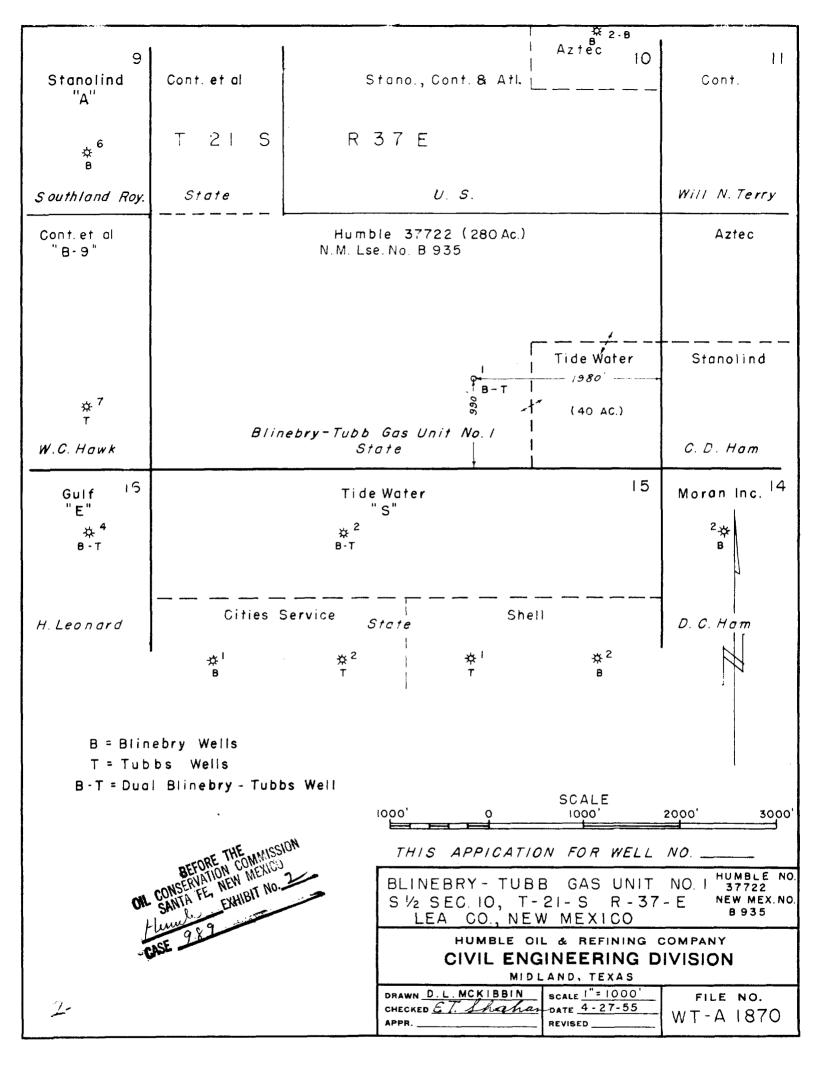

Si Section 10, T. 21 S., R. 37 E., N.M.P.M., containing 320 acres, more or less.

2. This agreement shall only extend to and include the dry gas and associated liquid hydrocarbons which may be produced from 75 feet

- (a) That said Communitization Agreement covers the So Section 10, T. 21 S., R. 37 E., containing 320 acres, more or less, situated in Lea County, New Mexico, which lands are located within the defined limits of the Blinebry gas pool and that under the rules of the New Mexico Oil Conservation Commission which have been promulgated subsequent to the execution of said Communitization Agreement, the standard proration unit consists of 160 acres, instead of 320 acres, and each quarter-section of the said S2 Section 10 would normally constitute separate proration units and in order for the entire So of said Section 10 to be considered as a proration unit, it will be necessary that the same be approved by the New Mexico Oil Conservation Commission; that Operator is desirous of drilling a well in accordance with the terms of said Communitization Agreement upon the  $SE_4^1$  of said Section 10 and the parties to said Communitization Agreement have provided, in the operating agreement entered into in connection therewith, that in the event the New Mexico Oil Conservation Commission does not approve the entire So of said Section 10 as the proration unit in connection with said well, that the SER thereof shall constitute the proration unit and in such event, that the Communitization Agreement shall be limited to said  $SE_{\pi}^{1}$  of Section 10.
- (b) That under the operations proposed, the State will receive its fair share of the recoverable gas and associated liquid hydrocarbons in place under its lands in the area affected.
- (c) That the agreement is in other respects for the best interest of the State.