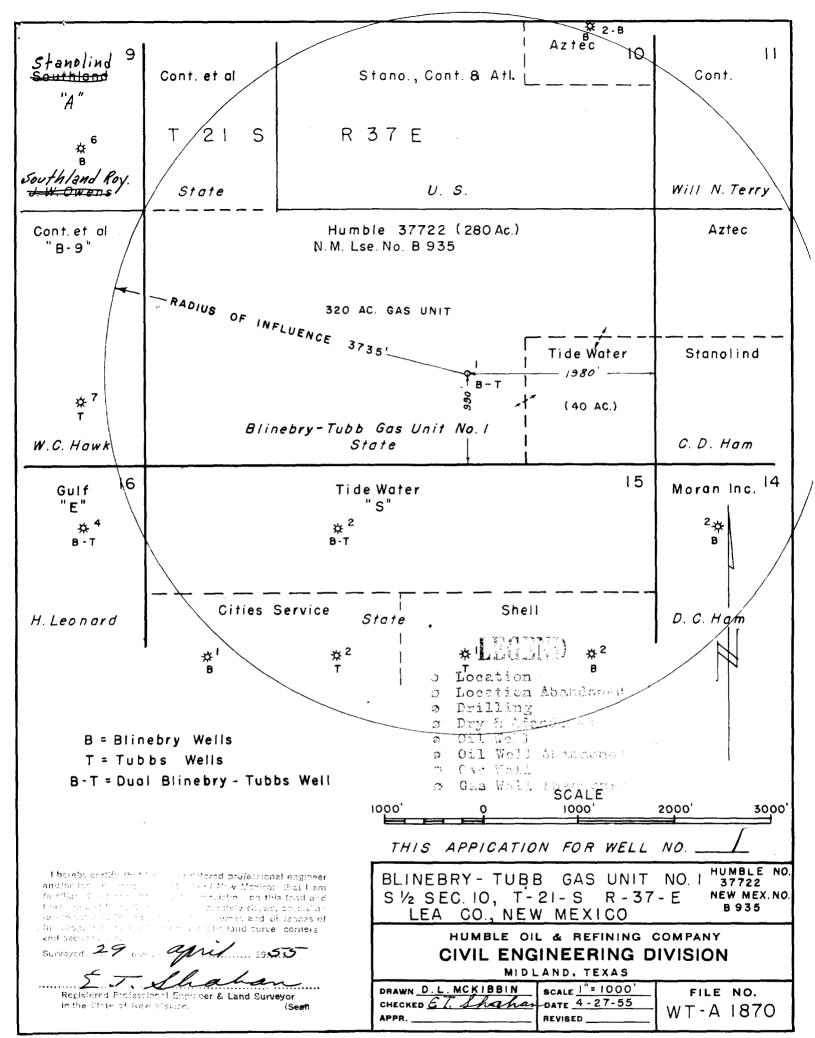

Si Section 10, T. 21 S., R. 37 E., N.M.P.M., containing 320 acres, more or less.

2. This agreement shall only extend to and include the dry gas and associated liquid hydrocarbons which may be produced from 75 feet

- (a) That said Communitization Agreement covers the So Section 10, T. 21 S., R. 37 E., containing 320 acres, more or less, situated in Lea County, New Mexico, which lands are located within the defined limits of the Blinebry gas pool and that under the rules of the New Mexico Oil Conservation Commission which have been promulgated subsequent to the execution of said Communitization Agreement, the standard proration unit consists of 160 acres, instead of 320 acres, and each quarter-section of the said S2 Section 10 would normally constitute separate proration units and in order for the entire So of said Section 10 to be considered as a proration unit, it will be necessary that the same be approved by the New Mexico Oil Conservation Commission; that Operator is desirous of drilling a well in accordance with the terms of said Communitization Agreement upon the  $SE_4^1$  of said Section 10 and the parties to said Communitization Agreement have provided, in the operating agreement entered into in connection therewith, that in the event the New Mexico Oil Conservation Commission does not approve the entire So of said Section 10 as the proration unit in connection with said well, that the SER thereof shall constitute the proration unit and in such event, that the Communitization Agreement shall be limited to said  $SE_{\pi}^{1}$  of Section 10.
- (b) That under the operations proposed, the State will receive its fair share of the recoverable gas and associated liquid hydrocarbons in place under its lands in the area affected.
- (c) That the agreement is in other respects for the best interest of the State.