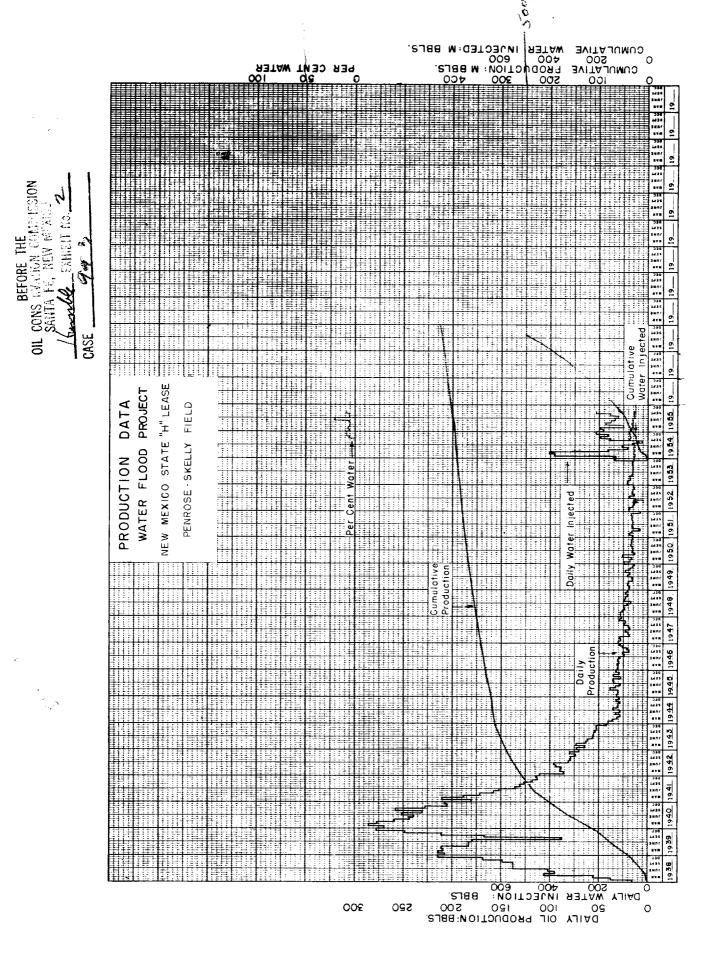

| SAI   | BEFORE THE NSHRVAHON COMMISSION NTA FE, NEW MEXICO EXHIBIT No. |
|-------|----------------------------------------------------------------|
| CASE  | 9922                                                           |
| OUR - |                                                                |

The undersigned, being an authorized representative of the offset operator, has been duly informed by Humble Oil & Refining Company of their intentions to secure Commission authority to expand the existing water flood area in the Queen Sand underlying Section 34, T-22-S, R-37-E, in the Penrose Skelly Field, Lea County, New Mexico, to the extent of converting the following wells to water injection wells: Humble's N. M. State "H" No. 2 and No. 3 and Gulf Coast Western's F. S. Glier No. 2 and No