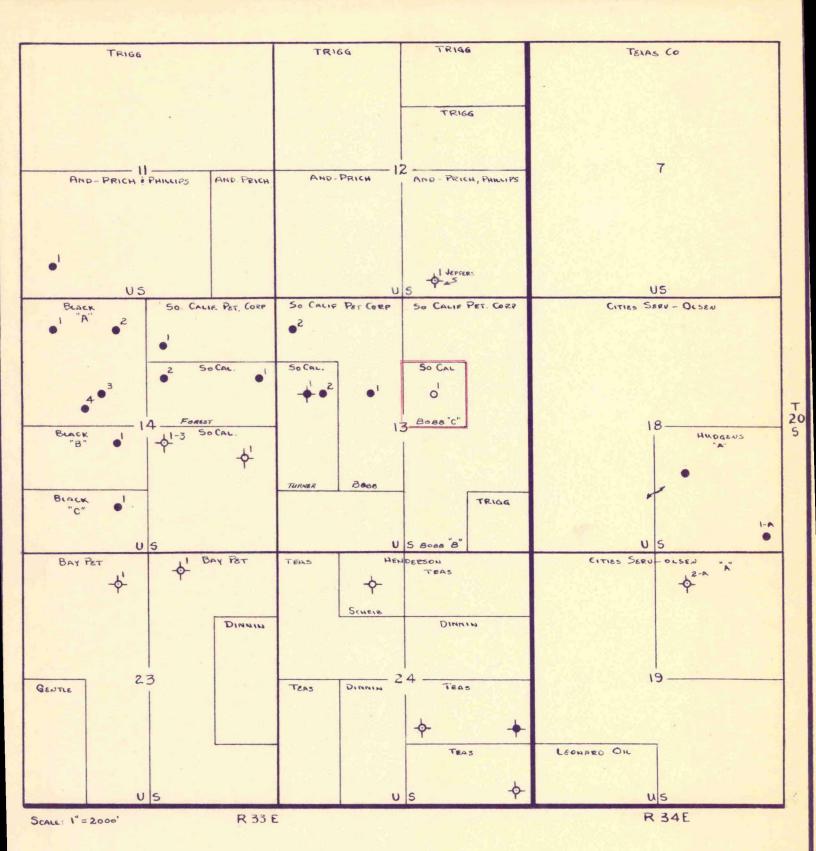

Form 9-331a (Feb. 1951)

|   | <br>• |  |
|---|-------|--|
|   | <br>  |  |
| Ĭ |       |  |

#### (SUBMIT IN TRIPLICATE)

| Land Office. | Las Cruce | į |
|--------------|-----------|---|
| Lease No     | 065447    | - |
| l init       | ۵         |   |