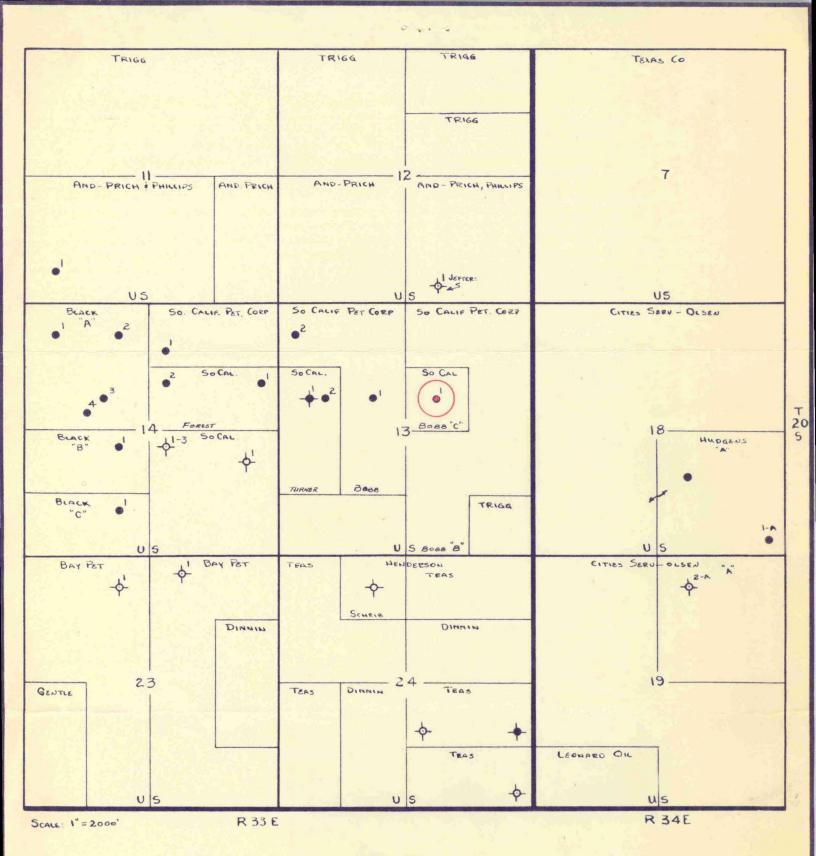

Form 9-331a (Feb. 1951)

|   | <br>• |  |
|---|-------|--|
|   | <br>  |  |
| Ĭ |       |  |

#### (SUBMIT IN TRIPLICATE)

| Land Office. | Las Cruce | į |
|--------------|-----------|---|
| Lease No     | 065447    | - |
| l init       | ۵         |   |