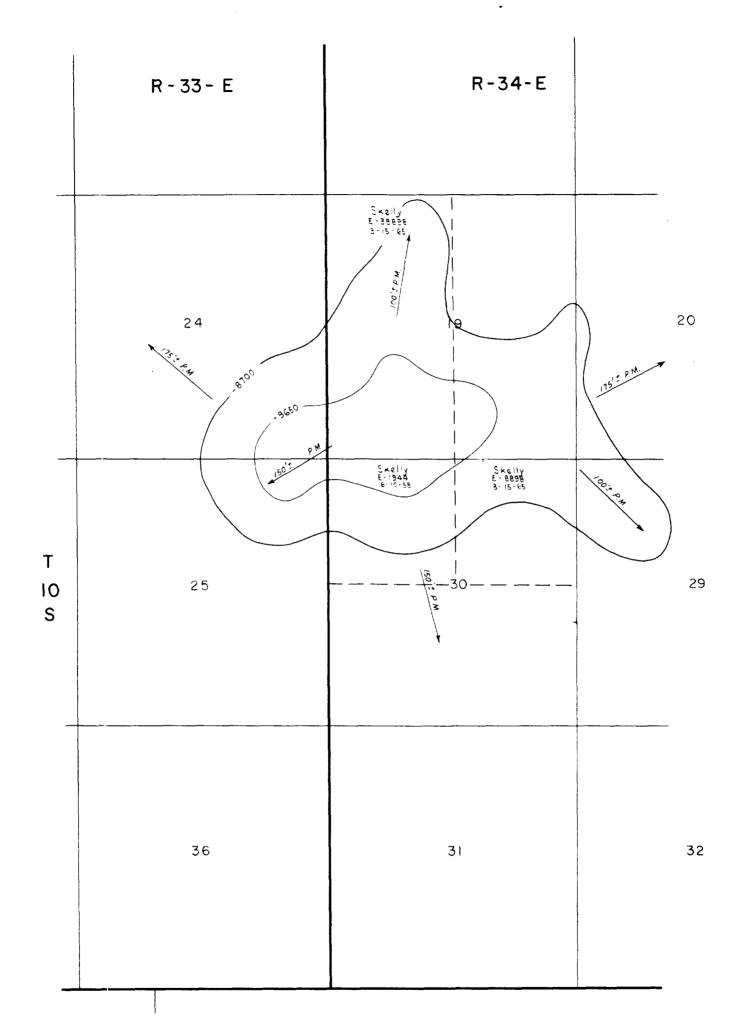

1. <u>UNIT AREA</u>: The following described land is hereby designated and recognized as constituting the Blue Quail Unit Area:

### NEW MEXICO PRINCIPAL MERIDIAN, NEW MEXICO

Township 10 South, Range 33 East: Section 24: SE/4 Section 25: NE/4

Township 10 South, Range 34 East: Section 19: All Section 30: N/2

situated in Lea County, New Mexico, containing 1,278.04 acres, more or less.

Exhibit "A" attached hereto is a map showing the unit area and the boundaries and identity of tracts and leases in said area to the extent known to the Unit Operator. Exhibit "B" attached hereto is a schedule showing to the extent known to the Unit Operator the acreage, percentage and kind of ownership of oil and gas interests in all land in the unit area. Exhibit "C" attached hereto is a structure map reflecting the seismic interpretation on the top Devonian. Nothing herein or in said schedule or map shall be construed as a representation by any party hereto as to the ownership of any interest other than such interest or interests as are shown in said map or schedule as owned by such party. Exhibits "A" and "B" shall be revised by the Unit Operator whenever changes in the unit area render such revision necessary, or when requested by the Commissioner of Public Lands, hereinafter referred to as "Commissioner".