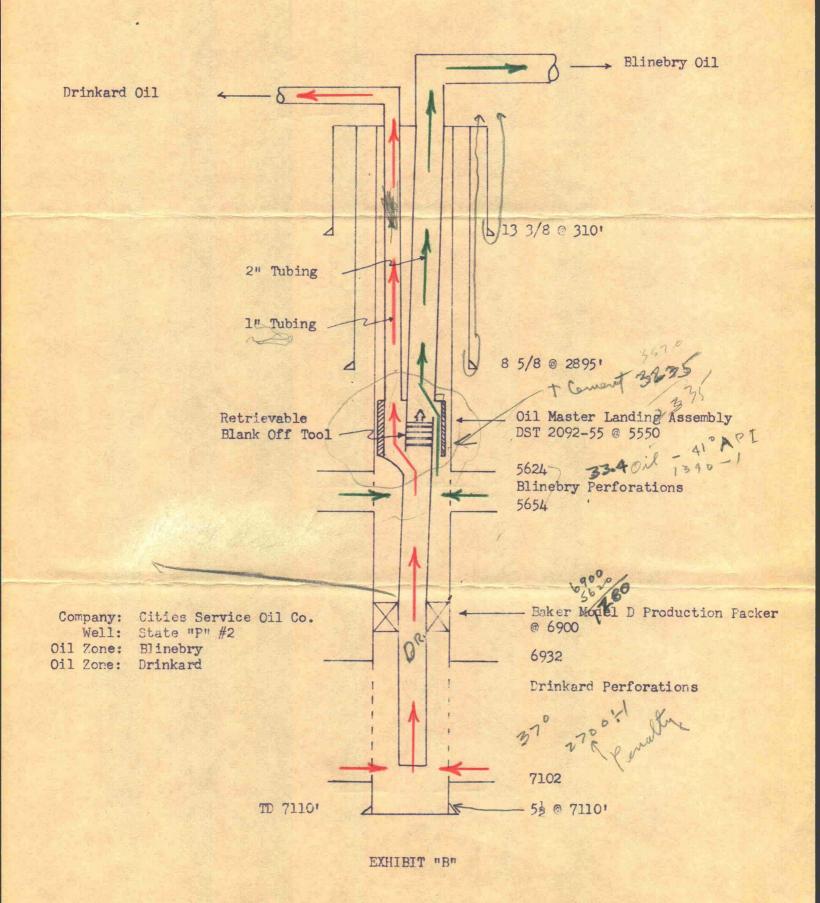

BOX 97 Case 1336 HOBBS, NEW MEXICO September 10, 1957 New Mexico Oil Conservation Commission P. O. Box 871 Santa Fe, New Mexico Attn: Mr. A. L. Porter, Jr. Gentlemen: It is respectively requested that the Oil Conservation Commission schedule an examiner hearing at an early date in Hobbs, New Mexico, to consider our application to dually complete the State "P" No. 2, located 1980' from the south line, 660' from the west line of Section 32, Township 22 South, Range 38 East, Lea County, New Mexico. The attached Exhibit "A" shows the location of the well on the Cities Service Oil Company State "P" Lease, together with the location of all offset wells. Cities Service proposes to dually complete the State "P" No. 2 in the following manner: Equip the well as indicated on the attached schematic drawing. Produce oil from the Blinebry formation through 2" 2. tubing from perforated intervals 5624 to 56541. Produce oil from the Drinkard formation through 1" tubing from perforated intervals 6932 to 7102'. A copy of this application with diagram and plat included has been sent by registered mail to each of the offset operators named on the attached list. Very truly your District Engineer EFM/gb Attach.