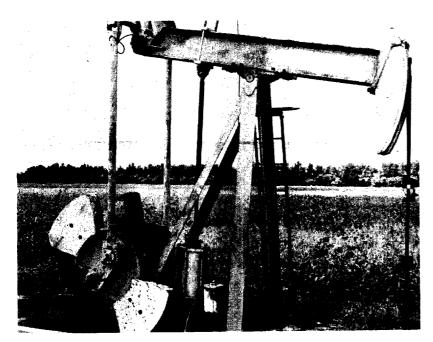

**TOMMY'S VACUUM PUMP,** an auxiliary unit, is increasing production on many wells in both new and stripper fields.

The **TOMMY'S VACUUM PUMP**, is a double acting pump, giving constant uniform vacuum, pulling up to 26 points. The exhausts are tied together so that the gas may be re-claimed for regular use.