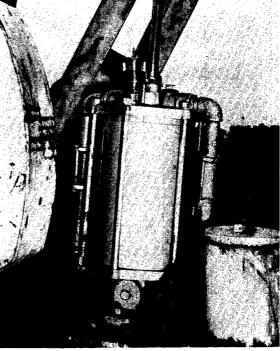

**TOMMY'S VACUUM PUMP,** an auxiliary unit, is increasing production on many wells in both new and stripper fields.

The **TOMMY'S VACUUM PUMP**, is a double acting pump, giving constant uniform vacuum, pulling up to 26 points. The exhausts are tied together so that the gas may be re-claimed for regular use.

**PUMPS NOW IN USE** in Centralia, St. Elmo and Salem, Ill.; Creek County and Oklahoma City, Oklahoma; Russell, Kansas and Kimball, Nebraska.

**PHONE HU 3-4252** 

Furnished Complete With:

Unbreakable Cil Cup Two 6-ft. Special Vacuum Hose Beam Clamp With Bolts Adapter for Piston Rod Extension