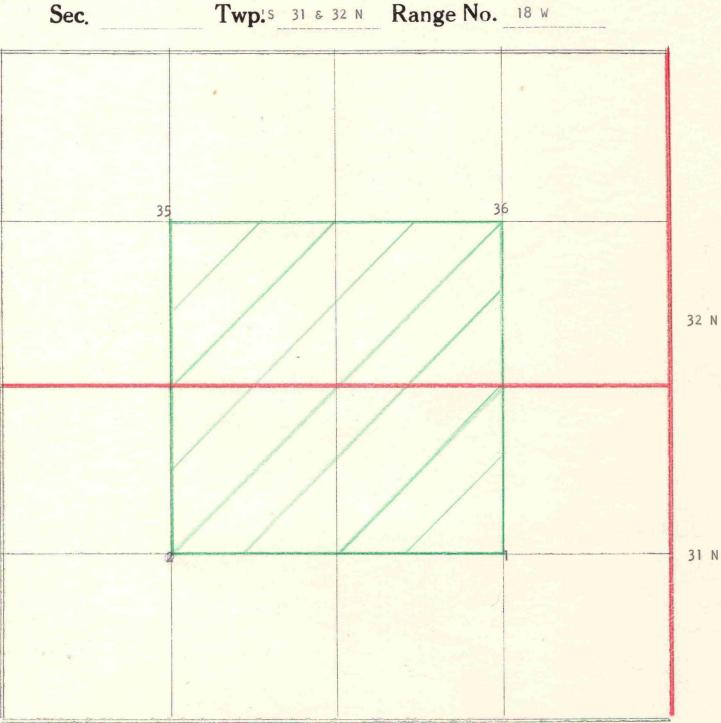

## THE CREATION OF A NEW POOL

| TO:                                                     | The O                                                                  | Dil Conservation (<br>State of New Me                                                                                                    |                                                                          |                                                                                             |                                                                                  | Date                                                                                          | April                                                            | 15                                              | , 19. <b>58</b> .          |
|---------------------------------------------------------|------------------------------------------------------------------------|------------------------------------------------------------------------------------------------------------------------------------------|--------------------------------------------------------------------------|---------------------------------------------------------------------------------------------|----------------------------------------------------------------------------------|-----------------------------------------------------------------------------------------------|------------------------------------------------------------------|-------------------------------------------------|----------------------------|
| The                                                     |                                                                        |                                                                                                                                          | OIL & GAS CON                                                            | (PANY                                                                                       |                                                                                  |                                                                                               | Texas                                                            |                                                 |                            |
|                                                         |                                                                        |                                                                                                                                          | or operator                                                              |                                                                                             |                                                                                  |                                                                                               |                                                                  |                                                 |                            |
|                                                         | l <b>-A</b><br>Vell No.                                                | Located66                                                                                                                                | )feet from                                                               | n the                                                                                       | South                                                                            |                                                                                               | lin                                                              | e and6                                          | <b>60</b> feet             |
| from                                                    | the                                                                    | West                                                                                                                                     | line of                                                                  | 36                                                                                          |                                                                                  | 32N                                                                                           |                                                                  | 1 <b>8</b> W                                    | •                          |
| цош                                                     | une                                                                    |                                                                                                                                          |                                                                          | Section                                                                                     |                                                                                  | Township                                                                                      |                                                                  |                                                 | Range                      |
|                                                         |                                                                        | 9-330                                                                                                                                    | ny pool producing<br>ny request that <b>thu</b>                          |                                                                                             |                                                                                  |                                                                                               |                                                                  |                                                 |                            |
| packi                                                   | <b>BERKIED</b>                                                         | uind taxinclude ob                                                                                                                       | diversistentivellate                                                     | States                                                                                      |                                                                                  |                                                                                               |                                                                  | ••••••                                          |                            |
| ocep                                                    | <b>tt</b> a new                                                        | gas<br>pool be created                                                                                                                   | to include the follo                                                     | wing describe                                                                               | ed area SW/4                                                                     | Section 3                                                                                     | 6 and SI                                                         | E/4 Sect                                        | ion 35,                    |
| Tov<br>Ran                                              | mship<br>nge 18                                                        | /pool be created<br>32 North, Re<br>West, San Ju                                                                                         | to include the follo<br>unge 18 West;<br>uan County, Ne<br>11 Paradox Ga | NE/4 Secti<br>w Mexico                                                                      | ed area SW/4<br>ion 2 and M                                                      | W/4 Sectio                                                                                    | <u>n 1, To</u> r                                                 | mship 3                                         | 1 North,                   |
| Tov<br>Ran                                              | mship<br>nge 18                                                        | /pool be created<br>32 North, Re<br>West, San Ju                                                                                         | inge 18 West;<br>Ian County, Ne                                          | NE/4 Secti<br>w Mexico                                                                      | ed area SW/4<br>ion 2 and M                                                      | W/4 Sectio<br>AZTEC                                                                           | n 1, Ton<br>011 & 0                                              | mship 3                                         | l North,                   |
| Tov<br>Ran                                              | mship<br>nge 18                                                        | /pool be created<br>32 North, Re<br>West, San Ju                                                                                         | inge 18 West;<br>Ian County, Ne                                          | NE/4 Secti<br>w Mexico                                                                      | ed area SW/4<br>ion 2 and M                                                      | W/4 Sectio<br>AZTEC                                                                           | n l, Ton                                                         | mship_3                                         | l North,                   |
| Tow<br>Ran<br>Sugge                                     | <b>mshi</b> p<br>n <b>ge 18</b><br>ested na                            | /pool be created<br>32 North, Ra<br>West, San Ju<br>ame: Blue H                                                                          | inge 18 West;<br>Ian County, Ne                                          | NE/4 Secti<br>W Mexico<br>NS Pool                                                           | ed area. SW/4<br>ion 2 and M                                                     | W/4 Sectio<br>AZTEC                                                                           | n 1, Ton<br>011 & 0                                              | mship_3                                         | l North,                   |
| Tow<br>Ran<br>Sugge                                     | <b>mshi</b> p<br>n <b>ge 18</b><br>ested na                            | /pool be created<br>32 North, Ra<br>West, San Ju<br>ame: Blue H                                                                          | unge 18 West;<br>man County, Ne<br>11 Paradox Ga                         | NE/4 Secti<br>W Mexico<br>NS Pool                                                           | ed area SW/4<br>Lon 2 and M<br>an)                                               | W/4 Sectio<br>AZTEC<br>O<br>MANNA<br>Repu                                                     | n 1, Ton<br>OIL & O<br>operator                                  | mship 3<br>GAS COMP                             | 1 North,                   |
| Ton<br>Ran<br>Sugge<br>Name<br>*Na<br>Wel<br><u>man</u> | mship<br>age 18<br>ested na<br>e of Pro<br>ume su<br>ll dri<br>rket; 1 | ypool be created<br>32 Morth, Re<br>West, San Ju<br>ame: Blue H<br>oducing Formation<br>ggested due to<br>lled by South<br>El Paso Natur | unge 18 West;<br>man County, Ne<br>11 Paradox Ga                         | NE/4 Secti<br>w Mexico<br>as Pool<br>ennsylvania<br>surface f<br>s Company o<br>ay to conne | ed area. SW/4<br>ion 2 and M<br>an)<br>feature near<br>on 2-25-53;<br>act to and | W/4 Sectio<br>AZTEC<br>O<br>Warren W.<br>Repu<br>Warren W.<br>rby.<br>shut in s<br>take gas i | n 1, Ton<br>OIL & (<br>perator<br>Mankin,<br>ince due<br>n June, | mship 3<br>GAS COMP<br>L<br>Chief E<br>e to lac | 1 North,<br>ANY<br>ngineer |