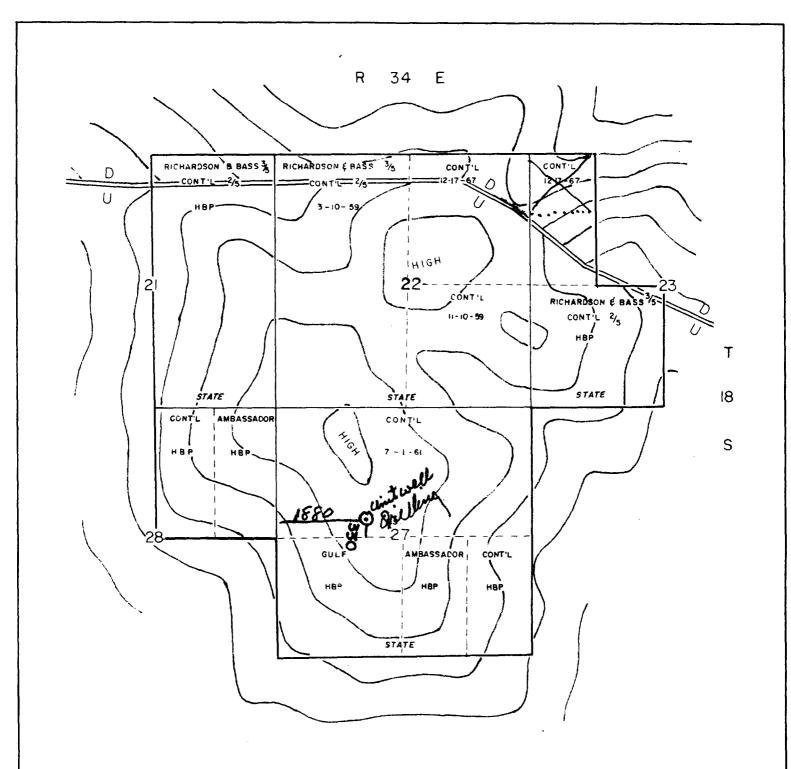

The proposed unit is based primarily on the results of a seismograph survey. The seismograph survey reveals a closed structure, with a minimum of 200 feet of closure in all directions at Devonian level. Structure as mapped on the Devonian horizon by the geophysical survey is shown on attached Exhibit "A-1". It is expected all formations below Middle Pennsylvanian will have structural closure similar to the Devonian closure. The bulk of the seismic survey was accomplished in 1954 and 1955, with a small amount in 1957.

Unit Outline

Tract Number

EXHIBIT A-I

MAP OF

TONTO DEEP UNIT

( RIGHTS BELOW 6000')

Lea County, New Mexico

T 18 S - R 34 E

SEISMIC STRUCTURE MAP

HORIZON - DEVONIAN

CONTOUR INTERVAL - 80 FEET

---- UNIT OUTLINE

Unit Outline
Tract Number

EXHIBIT A-I

MAP OF

TONTO DEEP UNIT

( RIGHTS BELOW 6000')

Lea County, New Mexico

T 18 S - R 34 E

SEISMIC STRUCTURE MAP

HORIZON - DEVONIAN

CONTOUR INTERVAL - 80 FEET

UNIT OUTLINE