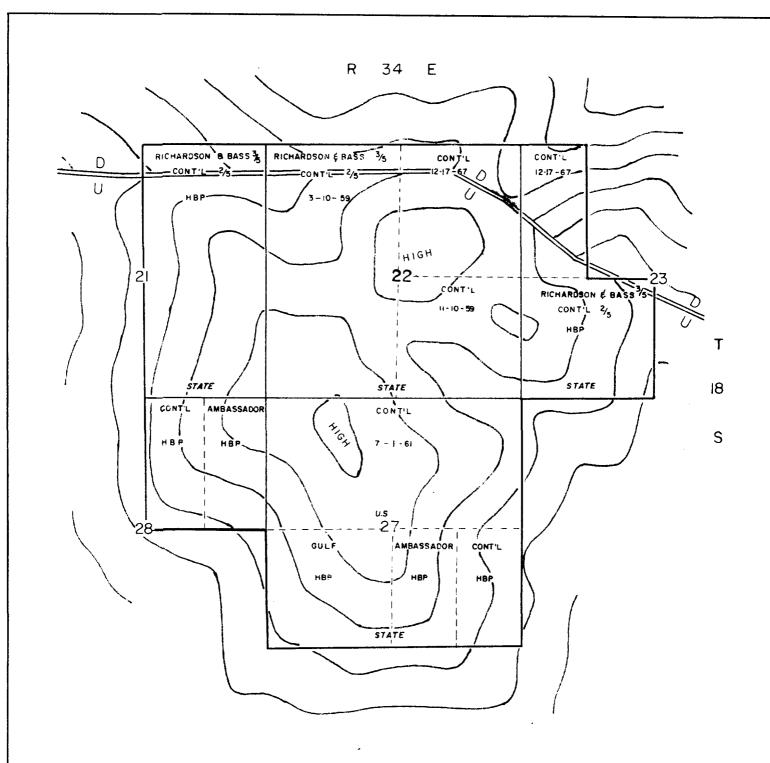

The proposed unit is based primarily on the results of a seismograph survey. The seismograph survey reveals a closed structure, with a minimum of 200 feet of closure in all directions at Devonian level. Structure as mapped on the Devonian horizon by the geophysical survey is shown on attached Exhibit "A-1". It is expected all formations below Middle Pennsylvanian will have structural closure similar to the Devonian closure. The bulk of the seismic survey was accomplished in 1954 and 1955, with a small amount in 1957.

SEISMIC STRUCTURE MAP

HORIZON - DEVONIAN

CONTOUR INTERVAL - 80 FEET

---- UNIT OUTLINE

Unit Outline
Tract Number

EXHIBIT A-I

MAP OF

TONTO DEEP UNIT

( RIGHTS BELOW 6000')

Lea County, New Mexico

T 18 S - R 34 E

SEISMIC STRUCTURE MAP

HORIZON - DEVONIAN

CONTOUR INTERVAL - 80 FEET

UNIT OUTLINE