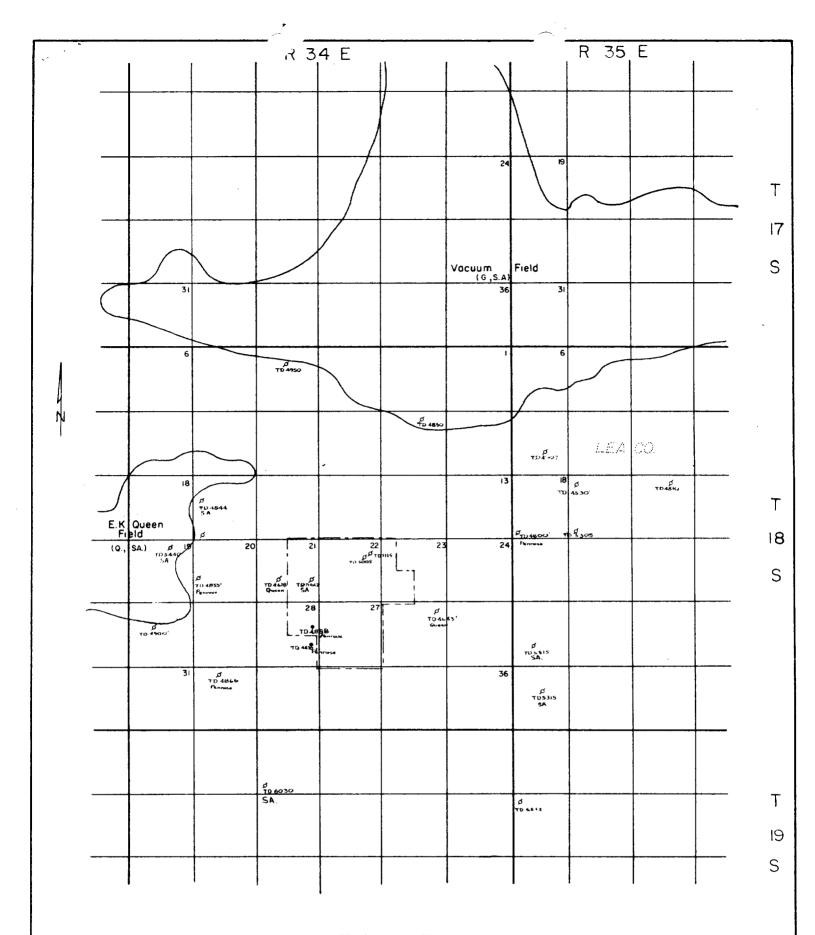

The Pennsylvanian and Devonian are considered the primary objectives, and a 15,000 feet Devonian test is contemplated contingent upon the approval of the proposed unit.

Attached is an index map for purposes of identification marked Exhibit "A-2", which shows the position of the proposed unit in relation to nearby shallow producing fields. The proposed Tonto Deep Unit, a deep rights unit, is located on the northeast flank of the Delaware Basin and encompasses an area in which there is Penrose production at a depth of approximately 4800°. The existing shallow production makes it necessary to restrict the unit stratigraphically as well as geographically.

The Pennsylvanian and Devonian are considered the primary objectives, and a 15,000 foot Devonian test is contemplated contingent upon the approval of the proposed unit.

Attached is an index map for purposes of identification marked Exhibit "A-2", which shows the position of the proposed unit in relation to nearby shallow producing fields. The proposed Tonto Deep Unit, a deep rights unit, is located on the northeast flank of the Delaware Basin and encompasses an area in which there is Penrose production at a depth of approximately 4800. The existing shallow production makes it necessary to restrict the unit stratigraphically as well as geographically.

#### EXHIBIT A-2

**PROPOSED** 

TONTO DEEP UNIT

( RIGHTS BELOW 6000)

Lea County , New Mexico T 18 S - R 34 E

INDEX MAP

- LEGEND -

ROSWELL DIVISION

Proposed Unit Area

CONTINENTAL OIL COMPANY

Q, -- Queen SA - San Andres Scale I"= 8000'