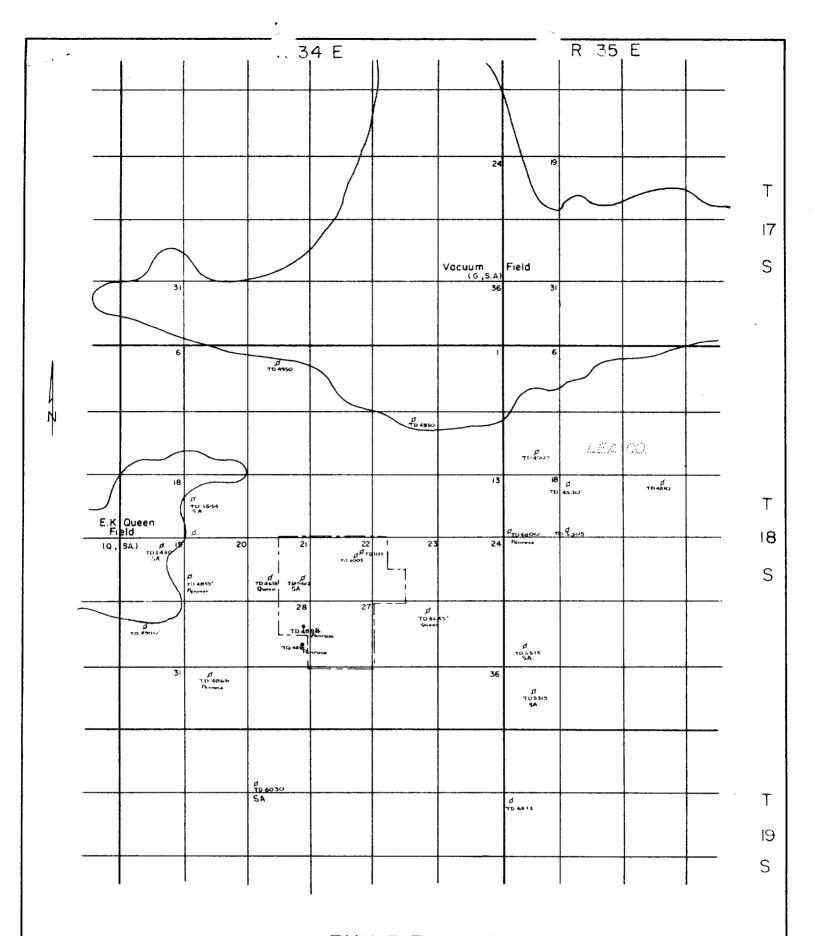

The Pennsylvanian and Devonian are considered the primary objectives, and a 15,000 feet Devonian test is contemplated contingent upon the approval of the proposed unit.

Attached is an index map for purposes of identification marked Exhibit "A-2", which shows the position of the proposed unit in relation to nearby shallow producing fields. The proposed Tonto Deep Unit, a deep rights unit, is located on the northeast flank of the Delaware Basin and encompasses an area in which there is Penrose production at a depth of approximately 4800°. The existing shallow production makes it necessary to restrict the unit stratigraphically as well as geographically.

#### EXHIBIT A-2

PROPOSED

TONTO DEEP UNIT

( RIGHTS BELOW 6000)

Lea County , New Mexico T 18 S - R 34 E

INDEX MAP

- LEGEND -

ROSWELL DIVISION

Proposed Unit Area

CONTINENTAL OIL COMPANY

Qr, -- Queen SA -- San Andres Scale I"= 8000' Director
U.S. Geological Survey
Washington, D. C.

The Pennsylvanian and Devonian are considered the primary objectives, and a 15,000 foot Devonian test is contemplated contingent upon the approval of the proposed unit.

Attached is an index map for purposes of identification marked Exhibit "A-2", which shows the position of the proposed unit in relation to nearby shallow producing fields. The proposed Tonto Deep Unit, a deep rights unit, is located on the northeast flank of the Delaware Basin and encompasses an area in which there is Penrose production at a depth of approximately 4800. The existing shallow production makes it necessary to restrict the unit stratigraphically as well as geographically.

#### EXHIBIT A-2

**PROPOSED** 

TONTO DEEP UNIT

( RIGHTS BELOW 6000)

Lea County , New Mexico T 18 S - R 34 E

INDEX MAP

- LEGEND -

ROSWELL DIVISION

Proposed Unit Area

CONTINENTAL OIL COMPANY

Q, -- Queen SA - San Andres Scale I"= 8000'