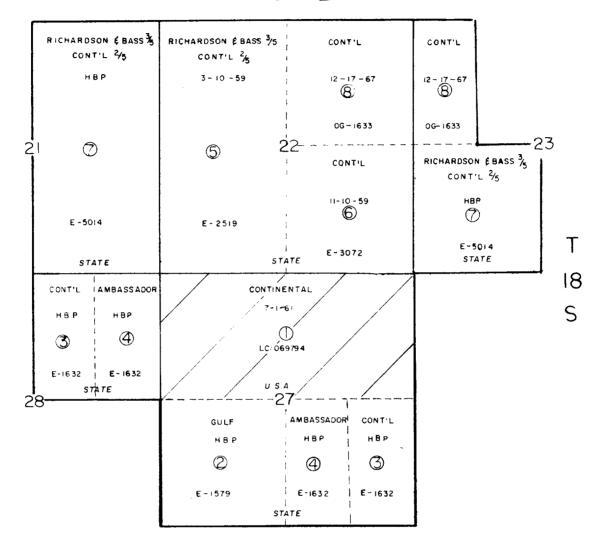

# OWNERSHIP PLAT TONTO DEEP UNIT

(RIGHTS BELOW 6000')
Lea County, New Mexico
T 18 S - R 34 E

| Federal Land —————            | - 320 |
|-------------------------------|-------|
| State Land —                  | 1680  |
| Total Number of Acres in Unit |       |

# OWNERSHIP PLAT TONTO DEEP UNIT

(RIGHTS BELOW 6000')
Lea County, New Mexico
T 18 S - R 34 E

| Federal Land ———————————————————————————————————— |      |
|---------------------------------------------------|------|
| State Land —————                                  | 1680 |
| Total Number of Acres in Unit                     | 2000 |

| Pract No. | 1pt:                               | No. of Acres | Lease No. & Expiration date of lease | Basic Royalty<br>& Percentage<br>State of New | Lessee of Record Sid W. Rich- | Overriding Royalty & Percentage | Working<br>Interest<br>Owner<br>3/5 Sid W. |
|-----------|------------------------------------|--------------|--------------------------------------|-----------------------------------------------|-------------------------------|---------------------------------|--------------------------------------------|
|           | Sec. 23: SW/4                      | ·            | H.B.P.                               | Mexico All                                    | ardson and<br>Perry R. Bass   |                                 | Richardson & Perry R. Bass-2/5 Continental |
|           | Sec. 22: NE/4<br>Sec. 23: W/2 NW/4 | 540          | 0G-1633<br>12-17-67                  | State of New<br>Mexico All                    | Continental                   | None                            | Continental<br>Oil Company                 |

\*Subject to contract between Richardson & Bass and Continental Oil Company

7 State tracts containing 1680 acres or 84% of Unit Area

LAW OFFICES

J. M. HERVEY 1874-1953

HIRAM M. DOW
CLARENCE E. HINKLE
W E. BONDURANT, JR.
GEORGE H. HUNKER, JR.
HOWARD C. BRATTON
S. B. CHRISTY IV
LEWIS C. COX. JR.