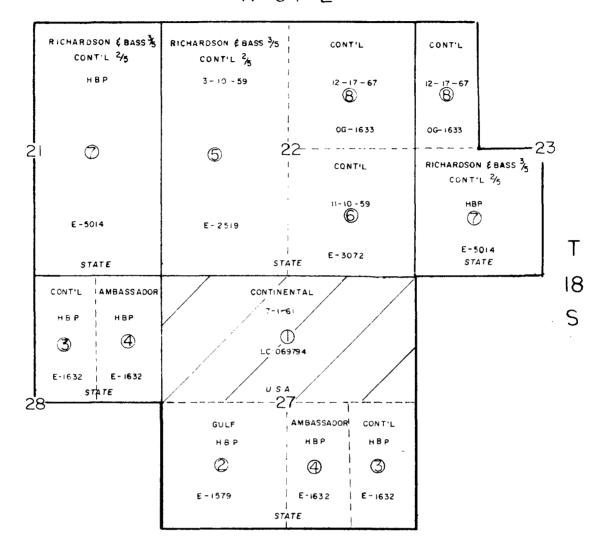

# OWNERSHIP PLAT TONTO DEEP UNIT

(RIGHTS BELOW 6000')
Lea County, New Mexico
T 18 S - R 34 E

| Federal Land —————            | - 320 |
|-------------------------------|-------|
| State Land —                  | 1680  |
| Total Number of Acres in Unit |       |

# OWNERSHIP PLAT TONTO DEEP UNIT

(RIGHTS BELOW 6000')
Lea County, New Mexico
T 18 S - R 34 E

| Federal Land ———————————————————————————————————— |      |
|---------------------------------------------------|------|
| State Land —————                                  | 1680 |
| Total Number of Acres in Unit                     | 2000 |

| Pract No. | 1pt:                               | No. of Acres | Lease No. & Expiration date of lease | Basic Royalty<br>& Percentage<br>State of New | Lessee of Record Sid W. Rich- | Overriding Royalty & Percentage | Working<br>Interest<br>Owner<br>3/5 Sid W. |
|-----------|------------------------------------|--------------|--------------------------------------|-----------------------------------------------|-------------------------------|---------------------------------|--------------------------------------------|
|           | Sec. 23: SW/4                      | ·            | H.B.P.                               | Mexico All                                    | ardson and<br>Perry R. Bass   |                                 | Richardson & Perry R. Bass-2/5 Continental |
|           | Sec. 22: NE/4<br>Sec. 23: W/2 NW/4 | 540          | 0G-1633<br>12-17-67                  | State of New<br>Mexico All                    | Continental                   | None                            | Continental<br>Oil Company                 |

\*Subject to contract between Richardson & Bass and Continental Oil Company

7 State tracts containing 1680 acres or 84% of Unit Area

LAW OFFICES

J. M. HERVEY 1874-1953

HIRAM M. DOW
CLARENCE E. HINKLE
W E. BONDURANT, JR.
GEORGE H. HUNKER, JR.
HOWARD C. BRATTON
S. B. CHRISTY IV
LEWIS C. COX. JR.