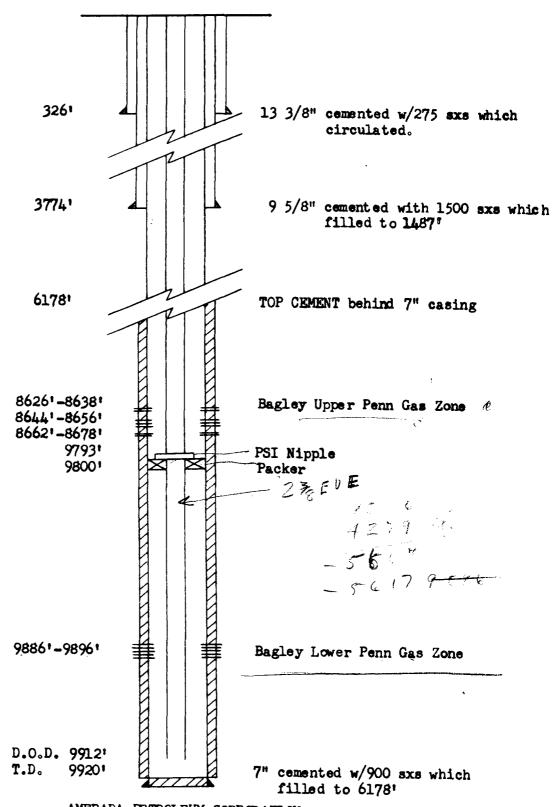

Dear Sir:

Attached to this letter is an application for a dual completion on the Amerada Petroleum Corporation State BT"M" No. 2 in the Bagley Field. This well has been dually completed in the Bagley Upper Penn Gas Zone and Bagley Lower Penn Gas Zone. The well is located in the SE/4 NE/4 Section 33, TllS, R33E.

The following completion data is submitted for your information:

Produced at rate of 2,500 MCF/day on 20/64" choke through perforations from 8626'-8638', 8644'-8656', and 8662'-8678'. Casing Pressure 1150#.

Bagley Lower Penn Gas Zone
Flowed at rate of 331.20 bbls. oil per day on 3/4" choke through perforations from 9886'-9896'. Gas Volume - 414 MCF/day, GOR - 1250, tubing pressure 100#, oil gravity - 47.8°.

The upper producing zone is outside the horizontal limits of the Bagley Upper Penn Gas Pool but within the vertical limits. We request that it be placed in the Bagley Upper Penn Gas Pool.

The lower producing interval is outside the horizontal limits of the Bagley Lower Penn Gas Pool but within the vertical limits of this pool. However, completion data indicates that it will be an oil well. We request that for proration purposes that it be considered as a Bagley Penn oil well, with a normal 40 acre unit oil allowable.