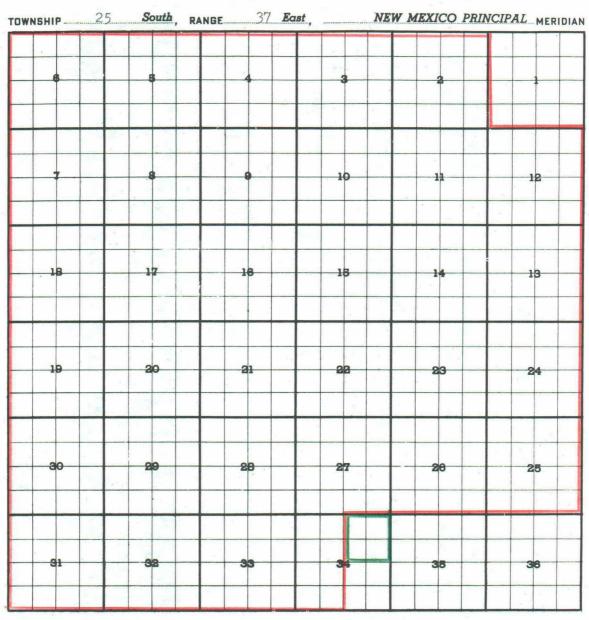

Case 1525: (K) Extension of an existing pool

| County | Pool | SOUTH PADDOCK |
|--------|------|---------------|
|--------|------|---------------|

5-6 Paddock

| Purpose: One completed well capable of producing            |
|-------------------------------------------------------------|
| Pan American Pet. CorpState T #2 in Unit N of Sec. 32-22-38 |
| Comp. in the Paddock 7/8/58. Top Perf. 5200                 |
| Pool boundary colored in Red:                               |
| Proposed Extension colored in Green: SW/4 Section 32        |
|                                                             |

(j) Extend the Jalmat Gas Pool to include:

TOWNSHIP 25 SOUTH, RANGE 37 EAST, NMPM Section 34: NE/4

(k) Extend the South Paddock Pool to include:

TOWNSHIP 22 SOUTH, RANGE 38 EAST, NMPM Section 32: SW/4

(1) Extend the Reeves-Pennsylvanian Pool to include:

Twp. 22 South, Range 38 East, Section 32: SW/4

and such other, etc.

(1) Extend the Reeves Pennsylvanian Pool boundary in Lea County, New Mexico, to include therein:

Twp. 18 South, Range 35 East,

Section 23: SW/4 Section 26: W/2