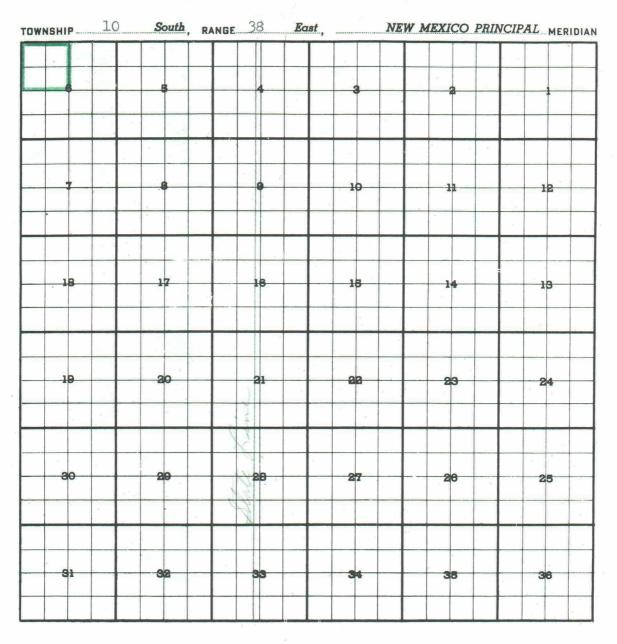

Case 1525: (M) Extension of an existing pool

County \_\_\_\_\_ Pool South Sawyer San Andres

0-5 San Andres

| Purpose: One completed well capable of producing. Contiguious to  |
|-------------------------------------------------------------------|
| proposed extension in Township 9 South, Range 38 East.            |
| Western Drilling Co. of Longview-Atlantic Federal #1 in Unit D of |
| Sec. 6-10-38. Comp. in San Andres 7/17/58. Top Perf. 4982.        |
| Proposed Extension Colored in Green: NW/4 Section 6               |
|                                                                   |
|                                                                   |
|                                                                   |

TOWNSHIP 10 SOUTH, RANGE 38 EAST, NMPM Section 6: NW/4

(n) Extend the Square Lake Pool to include:

TOWNSHIP 17 SOUTH, RANGE 29 EAST, NMPM Section 15: NW/4

(o) Extend the Young Pool to include:

TOWNSHIP 18 SOUTH, RANGE 32 EAST, NMPM Section 8: S/2 SE/4

## Twp. 10 South, Range 38 East, Section 6: NW/4

and such other, etc.

(n) Extend the Square Lake Pool boundary in Eddy County, New Mexico, to include therein: