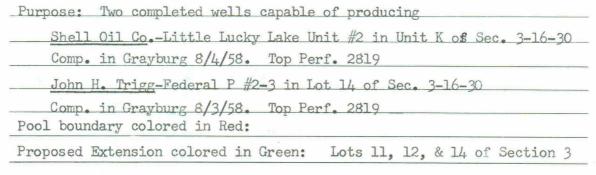

County EDDY Pool WEST HENSHAW-GRAYBURG

County\_\_\_\_\_\_ LEA POOI\_\_\_\_\_ JALMAT

0-5 Tansil, Yates, & Seven Rivers

| 9-   | Schermerhorn Oil Corp. Dabbs #1 in Unig G of Section 34-25-37 |
|------|---------------------------------------------------------------|
|      | Comp. in Yates & Seven Rivers 7/21/58. Top Perf. 2675         |
|      |                                                               |
|      |                                                               |
| Pool | boundary colored in Red:                                      |
|      |                                                               |

(j) Extend the Jalmat Gas Pool to include:

TOWNSHIP 25 SOUTH, RANGE 37 EAST, NMPM Section 34: NE/4

(k) Extend the South Paddock Pool to include:

TOWNSHIP 22 SOUTH, RANGE 38 EAST, NMPM Section 32: SW/4

(1) Extend the Reeves-Pennsylvanian Pool to include:

Twp. 16 South, Range 29 East, Section 14: N/2 Section 15: NE/4

and such other, etc.

(i) Extend the West Henshaw Grayburg pool boundary in Eddy County, New Mexico, to include therein:

Twp. 16 South, Range 30 East, Section 3: Lots 11, 12, & 14