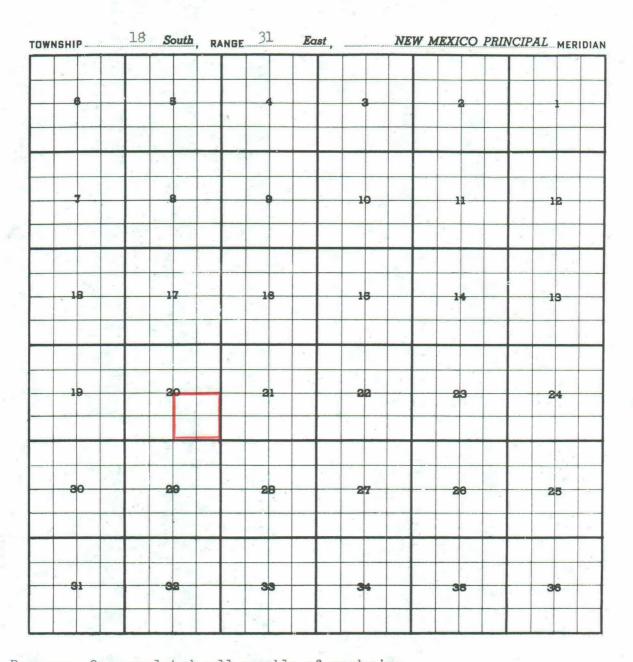

TOWNSHIP 18 SOUTH, RANGE 36 EAST, NMPM Section 28: NW/4 Section 29: NE/4

(b) Create a new oil pool for Grayburg production, designated as the East Leo-Grayburg Pool, and described as:

TOWNSHIP 18 SOUTH, RANGE 31 EAST, NMPM Section 20: SE/4