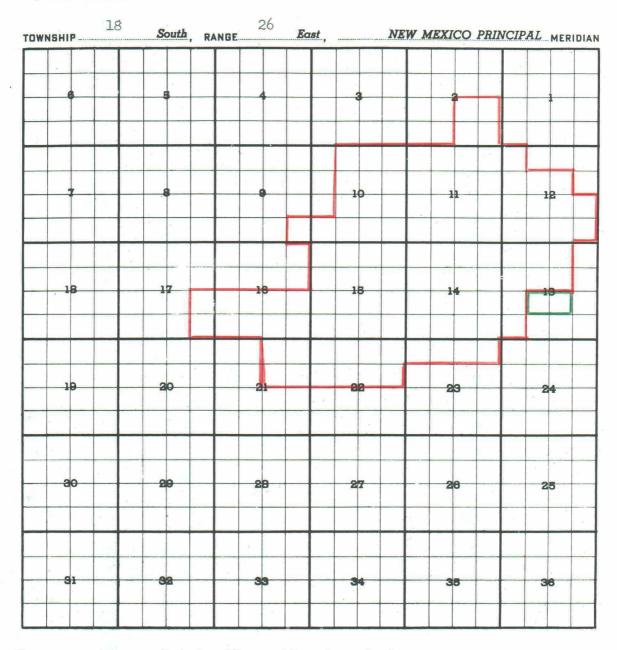

TOWNSHIP 9 SOUTH, RANGE 36 EAST, NMPM Section 2: NE/4

(e) Extend the Atoka Pool to include:

TOWNSHIP 18 SOUTH, RANGE 26 EAST, NMPM Section 13: NE/4 SW/4 & NW/4 SE/4

(f) Extend the Caprock-Queen to include:

Twp. 18 South, Range 26 East,
Section 13: NE/4 SW/4 & NW/4 SE/4

and such other, etc.

(f) Extend the Caprock Queen Pool boundary in Chaves County, New Mexico, to include therein:

Twp. 14 South, Range 31 East, Section 4: W/2 NW/4