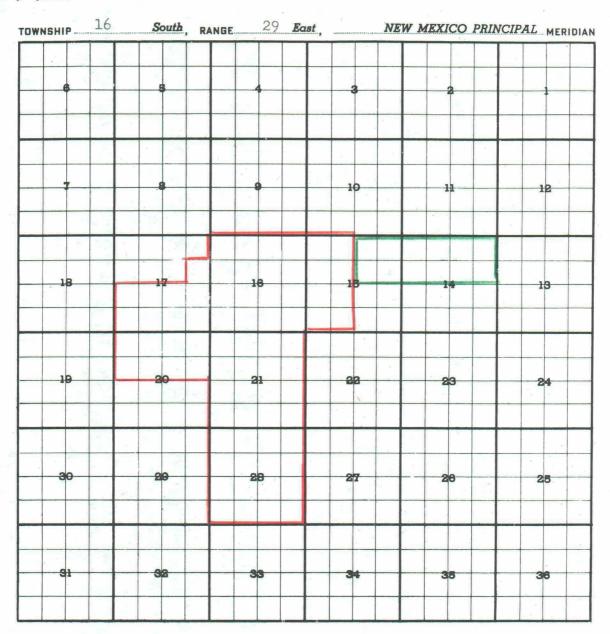

(h) Extend the High Lonesome Pool to include:

TOWNSHIP 16 SOUTH, RANGE 29 EAST, NMPM Section 14: N/2 Section 15: NE/4

(i) Extend the West Henshaw-Grayburg Pool to include:

TOWNSHIP 16 SOUTH, RANGE 30 EAST, NMPM Section 3: Lots 11, 12, & 14

Twp. 16 South, Range 29 East, Section 14: N/2 Section 15: NE/4

and such other, etc.

(i) Extend the West Henshaw Grayburg pool boundary in Eddy County, New Mexico, to include therein:

Twp. 16 South, Range 30 East, Section 3: Lots 11, 12, & 14