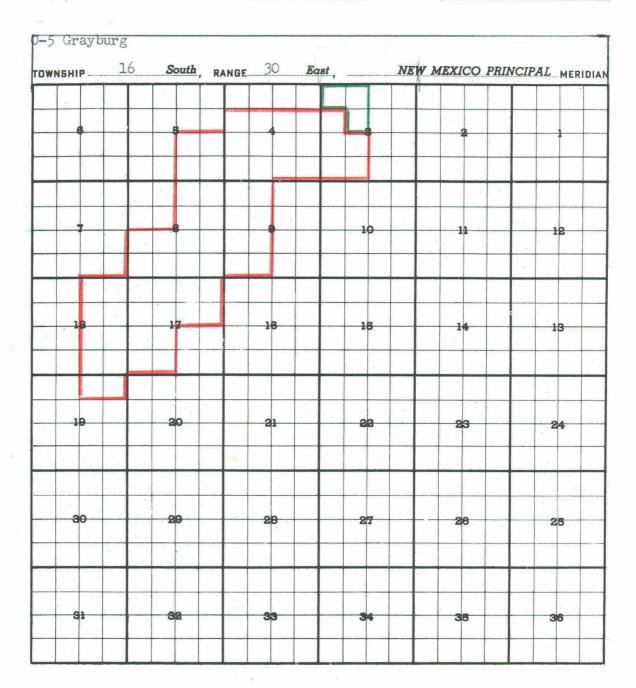

(h) Extend the High Lonesome Pool to include:

TOWNSHIP 16 SOUTH, RANGE 29 EAST, NMPM Section 14: N/2 Section 15: NE/4

(i) Extend the West Henshaw-Grayburg Pool to include:

TOWNSHIP 16 SOUTH, RANGE 30 EAST, NMPM Section 3: Lots 11, 12, & 14

Twp. 16 South, Range 29 East, Section 14: N/2 Section 15: NE/4

and such other, etc.

(i) Extend the West Henshaw Grayburg pool boundary in Eddy County, New Mexico, to include therein:

Twp. 16 South, Range 30 East, Section 3: Lots 11, 12, & 14