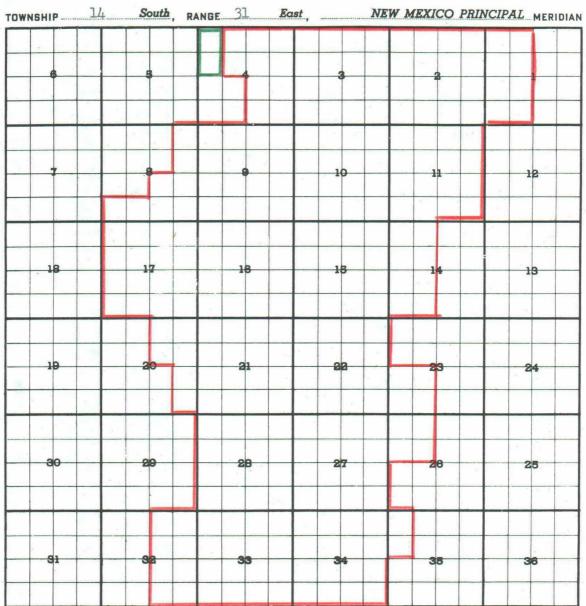

TOWNSHIP 14 SOUTH, RANGE 31 EAST, NMPM Section 4: W/2 NW/4

Twp. 18 South, Range 26 East,
Section 13: NE/4 SW/4 & NW/4 SE/4

and such other, etc.

(f) Extend the Caprock Queen Pool boundary in Chaves County, New Mexico, to include therein:

Twp. 14 South, Range 31 East, Section 4: W/2 NW/4