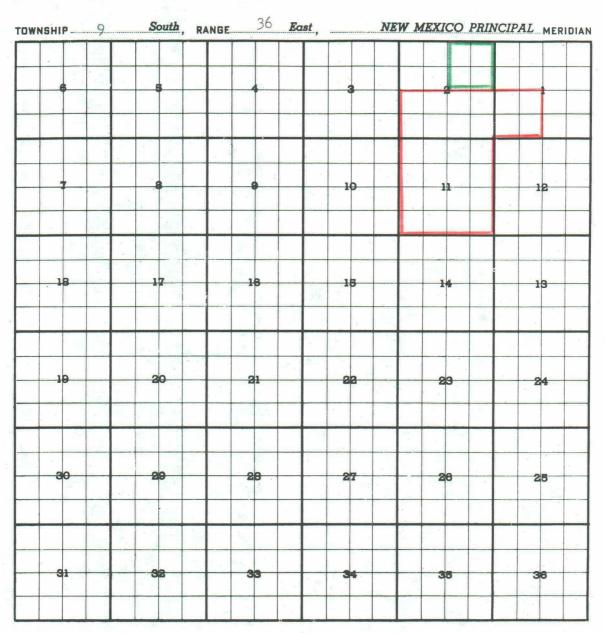

(c) Create a new gas pool for Pennsylvanian production, designated as the South Salt Lake-Pennsylvanian Gas Pool, and described as:

TOWNSHIP 20 SOUTH, RANGE 32 EAST, NMPM Section 25: SE/4

(d) Extend the Allison-Pennsylvanian Pool to include:

TOWNSHIP 9 SOUTH, RANGE 36 EAST, NMPM Section 2: NE/4

(e) Extend the Atoka Pool to include:

TOWNSHIP 18 SOUTH, RANGE 26 EAST, NMPM Section 13: NE/4 SW/4 & NW/4 SE/4

(f) Extend the Caprock-Queen to include: