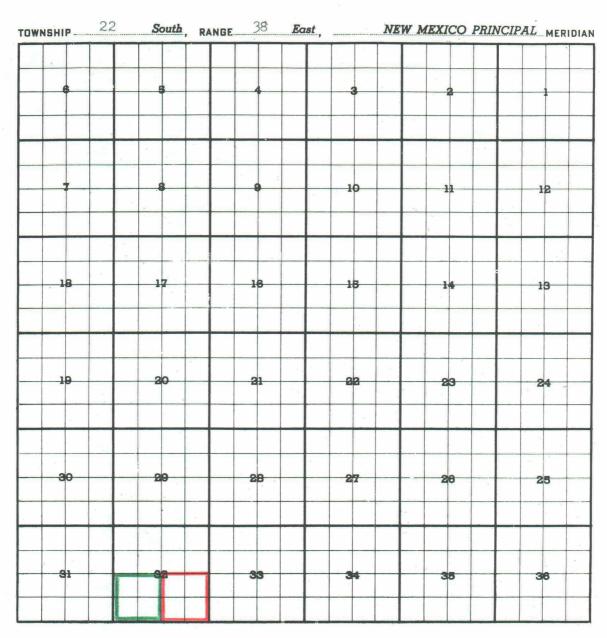

### 10-11 Pennsylvanian

| Purpose: One completed well capable of producing                  |
|-------------------------------------------------------------------|
| Jake L. Hamon-Texas Gulf State A #1 in Unit K of Section 27-18-35 |
| Comp. in Pennsylvanian 5/15/58. Top Perf 10,788                   |
| Pool boundary colored in Red:                                     |
| Proposed Extension Colored in Green: SW/4 Section 23              |
| W/2 Section 26                                                    |
| S/2 Section 27                                                    |

TOWNSHIP 18 SOUTH, RANGE 35 EAST, NMPM Section 23: SW/4
Section 26: W/2
Section 27: S/2

(m) Extend the South Sawyer-San Andres Pool to include:

TOWNSHIP 9 SOUTH, RANGE 38 EAST, NMPM Section 31: S/2 Section 32: S/2

Twp. 22 South, Range 38 East, Section 32: SW/4

and such other, etc.

(1) Extend the Reeves Pennsylvanian Pool boundary in Lea County, New Mexico, to include therein:

Twp. 18 South, Range 35 East,

Section 23: SW/4 Section 26: W/2

Section 27: S/2

and such other, etc.

(m) Extend the South Sawyer San Andres Pool boundary in Lea County, New Mexico, to include therein:

Twp. 9 South, Range 38 East,

Section 31: S/2

Section 32: S/2