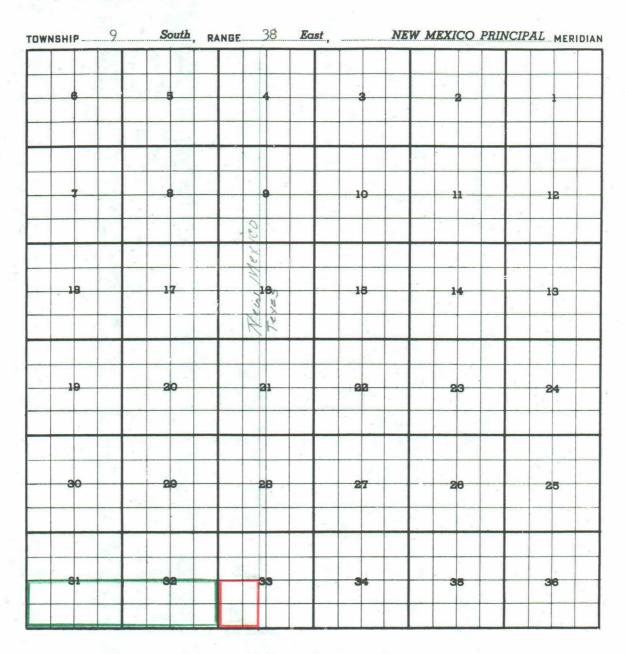

County \_\_\_\_\_ POOLSOUTH SAWYER-SAN ANDRES

0-5 San Andres

| - | Purpose: One completed well capable of producing. Contiguious to  |
|---|-------------------------------------------------------------------|
| - | proposed extension in Township 10 South, Range 38 East.           |
|   | Western Drilling Co. of Longview-Atlantic Federal #1 in Unit D of |
|   | Sec. 6-10-38. Comp. in San Andres 7/17/58. Top perf. 4942.        |
|   | Pool boundary Colored in Red:                                     |
|   | Proposed Extension Colored in Green: S/2 Section 31               |
|   | S/2 Section 32                                                    |

TOWNSHIP 18 SOUTH, RANGE 35 EAST, NMPM Section 23: SW/4
Section 26: W/2
Section 27: S/2

(m) Extend the South Sawyer-San Andres Pool to include:

TOWNSHIP 9 SOUTH, RANGE 38 EAST, NMPM Section 31: S/2 Section 32: S/2

Section 27: S/2

and such other, etc.

(m) Extend the South Sawyer San Andres Pool boundary in Lea County, New Mexico, to include therein:

Twp. 9 South, Range 38 East,

Section 31: S/2

Section 32: S/2