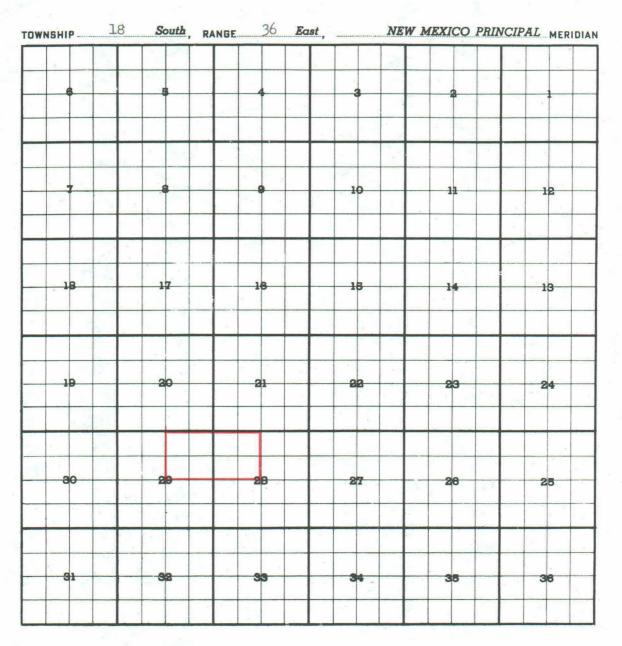

CASE 1525:

Southeastern New Mexico nomenclature case calling for an order for the creation of new pools and extension of existing pools in Lea. Eddy and Chaves Counties, New Mexico.

(a) Create a new oil pool for Devonian production, designated as the Arkansas Junction-Devonian Pool, and described as:

TOWNSHIP 18 SOUTH, RANGE 36 EAST, NMPM Section 28: NW/4 Section 29: NE/4

(b) Create a new oil pool for Grayburg production, designated as the East Leo-Grayburg Pool, and described as:

TOWNSHIP 18 SOUTH, RANGE 31 EAST, NMPM Section 20: SE/4