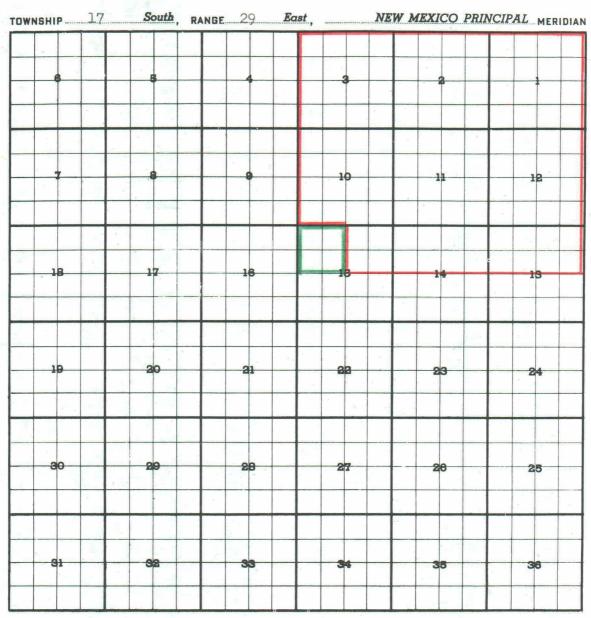

Case 1525: (N) Extension of an existing pool

|        |      | _         |         |
|--------|------|-----------|---------|
| County | EDDY | Pool SQUA | RE LAKE |

0-5 Grayburg & San Andres

|      | Continental Oil CoState U-15 #1 in Unit C of Sec. 15-17-29 |
|------|------------------------------------------------------------|
|      | Comp. in Premier 7/20/58 Top Perf. 2381                    |
| Pool | boundary colored in red:                                   |
| Prop | osed Extension colored in Green: NW/4 Section 15           |
|      |                                                            |

TOWNSHIP 10 SOUTH, RANGE 38 EAST, NMPM Section 6: NW/4

(n) Extend the Square Lake Pool to include:

TOWNSHIP 17 SOUTH, RANGE 29 EAST, NMPM Section 15: NW/4

(o) Extend the Young Pool to include:

TOWNSHIP 18 SOUTH, RANGE 32 EAST, NMPM Section 8: S/2 SE/4

# Twp. 17 South, Range 29 East, Section 15: NW/4

and such other, etc.

(o) Extend the Young pool boundary in Lea County, New Mexico, to include therein:

Twp. 18 South, Range 32 East, Section 8: S/2 SE/4