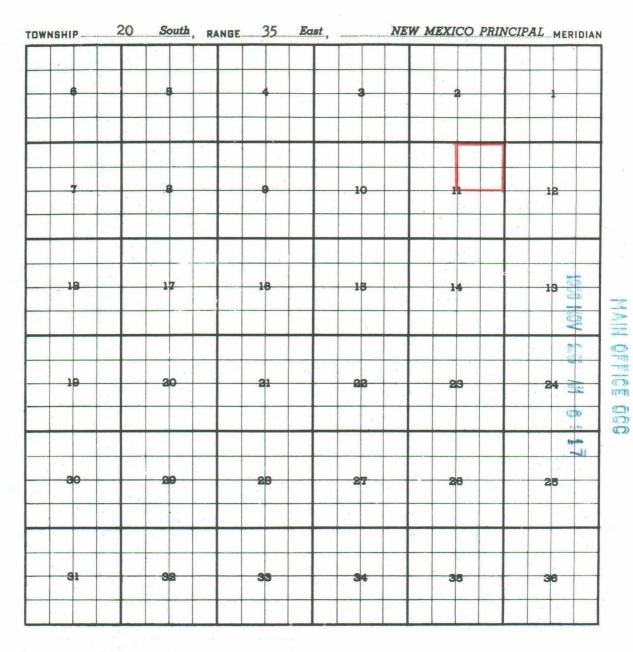

Case 1546: (A) Creation of a new pool

Disc. Well-C. W. Trainer-Jordan #1 in Unit H of Sec. 11-20-35

Comp. in Seven Rivers 5/22/58. Top Perf. 4104

County LEA Pool LAGUNA-SEVEN RIVERS GAS POOL

| roposed | Pool | boundary | colored | in Red | Sectio | n 11: N | E/4 |  |
|---------|------|----------|---------|--------|--------|---------|-----|--|
|         |      |          |         |        |        |         |     |  |
|         |      |          |         |        |        |         |     |  |
|         |      |          |         |        | (C)    |         |     |  |
|         |      |          |         |        |        |         |     |  |
|         |      |          |         |        |        |         |     |  |

CASE 1546:

Southeastern New Mexico nomenclature case calling for an order for the creation of new pools and extension of existing pools in Lea, Eddy, Chaves, and Roosevelt Counties, New Mexico.

(a) Create a new gas pool for Seven Rivers production, designated as the Laguna-Seven Rivers Gas Pool, and described as:

TOWNSHIP 20 SOUTH, RANGE 35 EAST, NMPM Section 11: NE/4

(b) Create a new oil pool for Pennsylvanian production, designated as the North Shoe Bar-Pennsylvanian Pool, and described as:

TOWNSHIP 16 SOUTH, RANGE 35 EAST, NMPM Section 15: SE/4