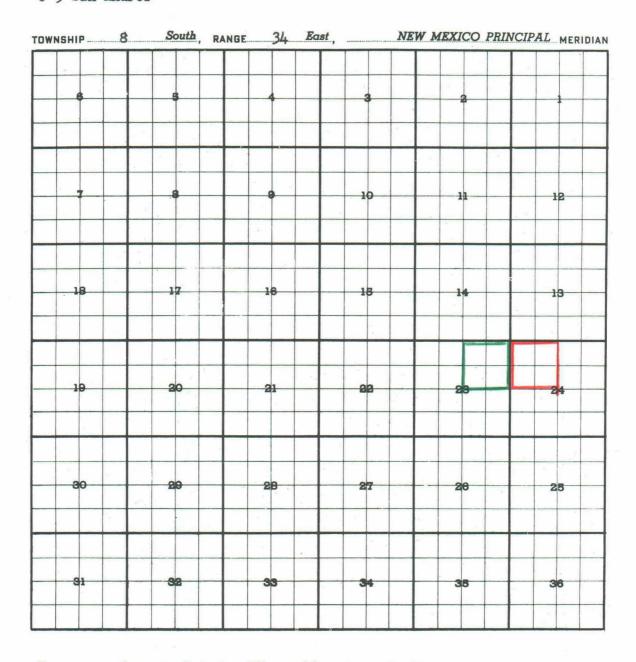

Case 1546: (J) Extension of an existing pool

County Pool MILNESAND-SAN ANDRES

0-5 San Andres

| ol bound | ary colored  | in Red. | p Perfs. 46] |          |
|----------|--------------|---------|--------------|----------|
|          | xtension col |         | en: Section  | 23: NE/4 |

(i) Extend the Kemnitz-Wolfcamp Pool to include:

TOWNSHIP 16 SOUTH, RANGE 34 EAST, NMPM Section 22: NW/4

(j) Extend the Milnesand-San Andres Pool to include therein:

TOWNSHIP 8 SOUTH, RANGE 34 EAST, NMPM Section 23: NE/4