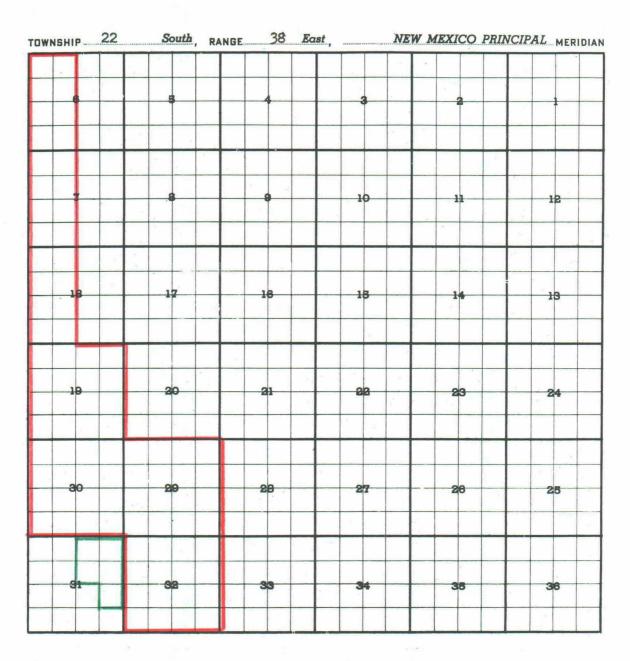

County \_\_\_\_\_ Pool\_TUBB GAS

| Purpose: One completed well capable  | of producing   |                |
|--------------------------------------|----------------|----------------|
| Gulf Oil CorpScarborough Estate #    | 2 in Unit I of | Sec. 31-22-38  |
| Comp. in Tubb 2/18/58. Top Perfs.    | 5983.          |                |
| Pool boundary colored in Red.        |                |                |
| Proposed Extension colored in Green: | Section 31:    | NE/4 & NE/4 SE |
|                                      |                |                |
|                                      | a              | ē .            |
|                                      |                |                |

(k) Extend the Tubb Gas Pool to include:

TOWNSHIP 22 SOUTH, RANGE 38 EAST, NMPM Section 31: NE/4 & NE/4 SE/4

CASE 1547: Northwestern New Mexico nomenclature case calling for an order for the extension of existing pools in Rio Arriba and San Juan Counties, New Mexico.