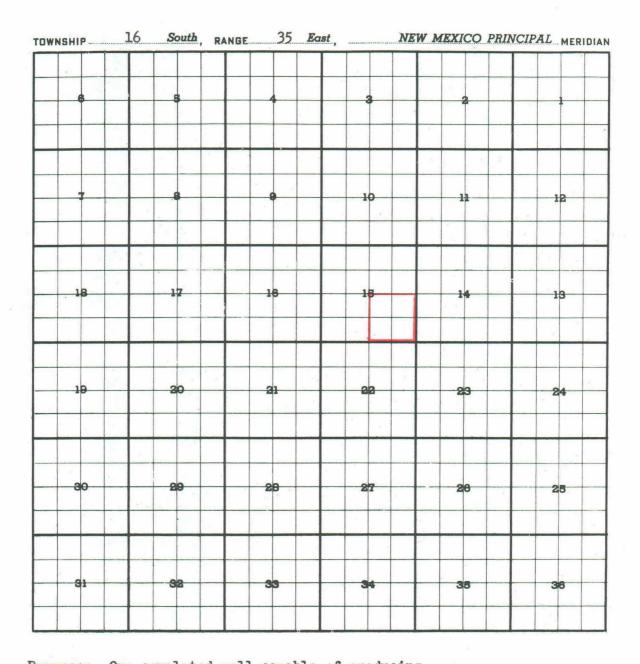

Case 1546: (B) Creation of a new pool

Disc. Well-Sinclair Oil & Gas Co.-F. J. Danglade #1 in Unit J of Sec.15-16-35

Comp. in Pennsylvanian 8/16/58. Top Perf. 10,954.

County LEA POOL NORTH SHOE BAR-PENNSYLVANIAN

| roposed | Pool Boundary | colored | in | Red: | Section | 15: | SE/4 |
|---------|---------------|---------|----|------|---------|-----|------|
|         |               |         |    |      |         |     |      |
|         |               |         |    |      |         |     |      |
|         |               |         |    |      |         |     |      |
|         |               |         |    |      |         |     |      |
|         |               |         |    |      |         |     |      |
|         |               |         |    |      | ,       |     |      |

TOWNSHIP 20 SOUTH, RANGE 35 EAST, NMPM Section 11: NE/4

(b) Create a new oil pool for Pennsylvanian production, designated as the North Shoe Bar-Pennsylvanian Pool, and described as:

TOWNSHIP 16 SOUTH, RANGE 35 EAST, NMPM Section 15: SE/4