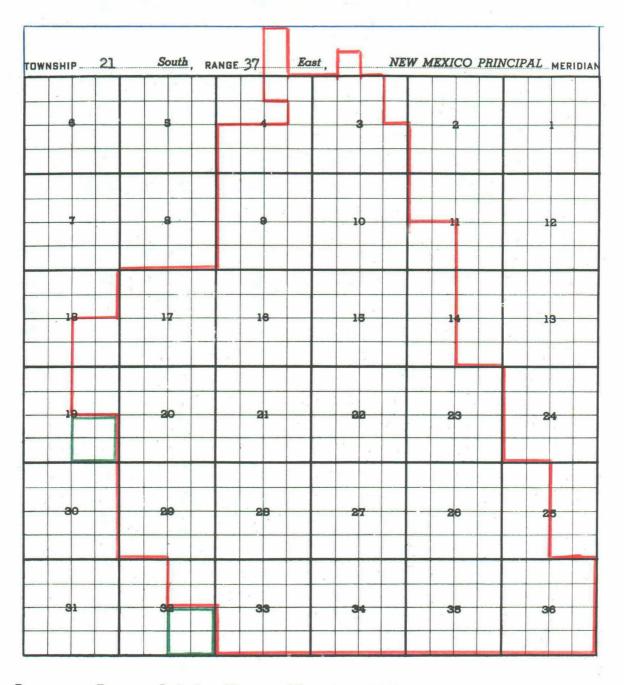

Case 1546: (E) Extension of an existing pool

PART OF THIS UNADVERTISED

County LEA

Pool BLINEBRY-GAS

| Purpose: Two completed wells capable of producing                  |
|--------------------------------------------------------------------|
| Gulf Oil CorpW. T. McCormack #9 in Unit P Sec. 32-21-37            |
| Comp. in the Blinebry 6/3/58. Top Perforations 5539.               |
| UNADVERTISED: J. W. Peery-Hardy Federal #2 in Unit P Sec. 19-21-37 |
| Comp. in Blinebry 9/1/58. Top Perfs. 5594.                         |
| Pool boundary colored in Red.                                      |
| Proposed Extension Colored in Green: Section 32: SE/4              |
| UNADVERTISED: Section 19: SE/4                                     |

TOWNSHIP 21 SOUTH, RANGE 37 EAST, NMPM Section 32: SE/4

(f) Extend the Hare Pool to include:

TOWNSHIP 22 SOUTH, RANGE 37 EAST, NMPM Section 4: S/2