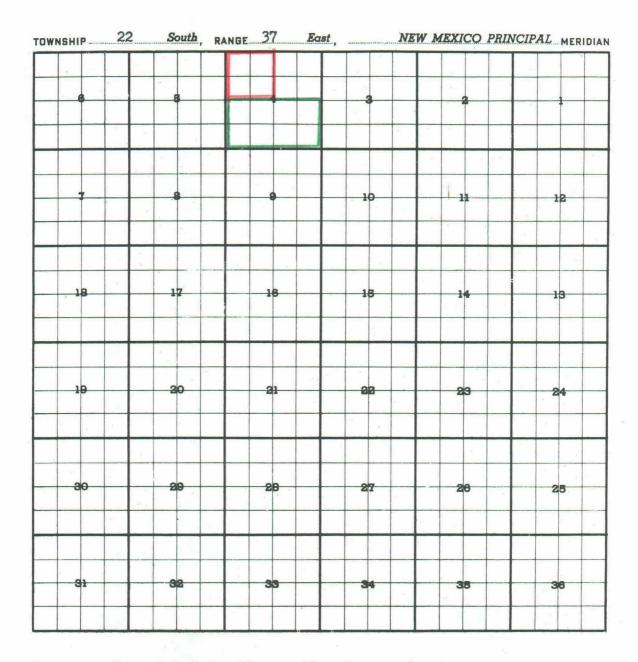

TOWNSHIP 21 SOUTH, RANGE 37 EAST, NMPM Section 32: SE/4

(f) Extend the Hare Pool to include:

TOWNSHIP 22 SOUTH, RANGE 37 EAST, NMPM Section 4: S/2

(g) Extend the Hume-Queen Pool to include:

TOWNSHIP 16 SOUTH, RANGE 34 EAST, NMPM Section 8: S/2 NW/4

(h) Extend the Jalmat Gas Pool to include:

TOWNSHIP 22 SOUTH, RANGE 35 EAST, NMPM Section 3: SE/4 Section 10: SE/4