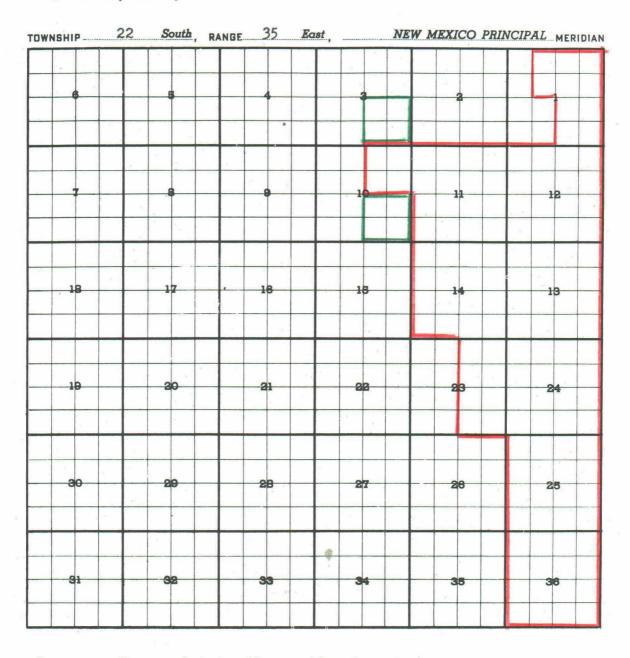

Case 1546: (H) Extension of an existing pool

County \_\_\_\_\_ POOI \_\_\_\_ JAIMAT GAS

0-5 Tansil, Yates, & Seven Rivers

| Purpose: Two completed wells capable of producing.              |
|-----------------------------------------------------------------|
| Aztec Oil & Gas Co. State J-10 #1 Unit P Section 10-22-35.      |
| Comp. in Yates 9/10/58. Top Perfs. 3940                         |
| Dixilyn Drilling Corp Atlantic State #1 Unit P Section 3-22-35. |
| Comp. in Yates 9/13/58. Top Perfs. 3906.                        |
| Pool boundary colored in Red.                                   |
| Proposed Extension colored in Green: Section 3: SE/4            |
| Section 10: SE/4                                                |

(g) Extend the Hume-Queen Pool to include:

TOWNSHIP 16 SOUTH, RANGE 34 EAST, NMPM Section 8: S/2 NW/4

(h) Extend the Jalmat Gas Pool to include:

TOWNSHIP 22 SOUTH, RANGE 35 EAST, NMPM Section 3: SE/4 Section 10: SE/4