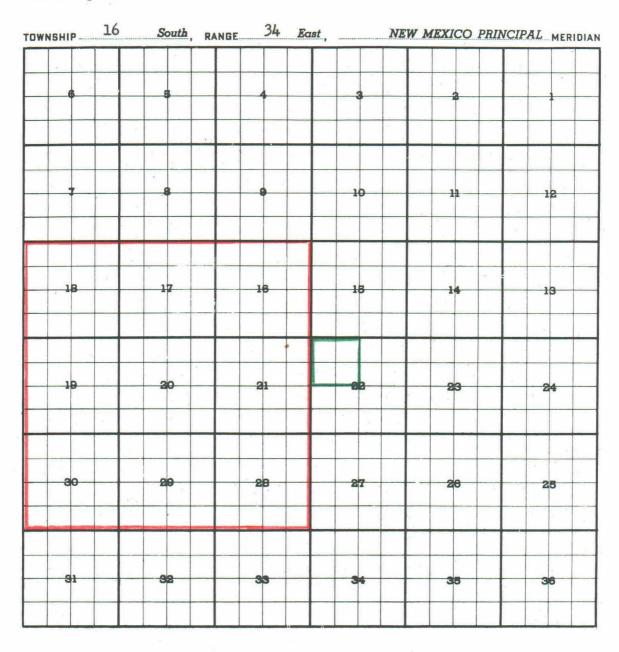

County LEA POOL HUME-QUEEN

0-5 Queen

| C. W. Trainer-State S #1 in Unit F of Sec. 8-16-34  Comp. in the Penrose member of the Queen, 9/16/58. Top Perf.  Pool boundary colored in Red: |
|-------------------------------------------------------------------------------------------------------------------------------------------------|
| Pool boundary colored in Red:                                                                                                                   |
| Proposed Extension colored in Green: Section 8: S/2 NW/4                                                                                        |

(g) Extend the Hume-Queen Pool to include:

TOWNSHIP 16 SOUTH, RANGE 34 EAST, NMPM Section 8: S/2 NW/4

(h) Extend the Jalmat Gas Pool to include:

TOWNSHIP 22 SOUTH, RANGE 35 EAST, NMPM Section 3: SE/4 Section 10: SE/4