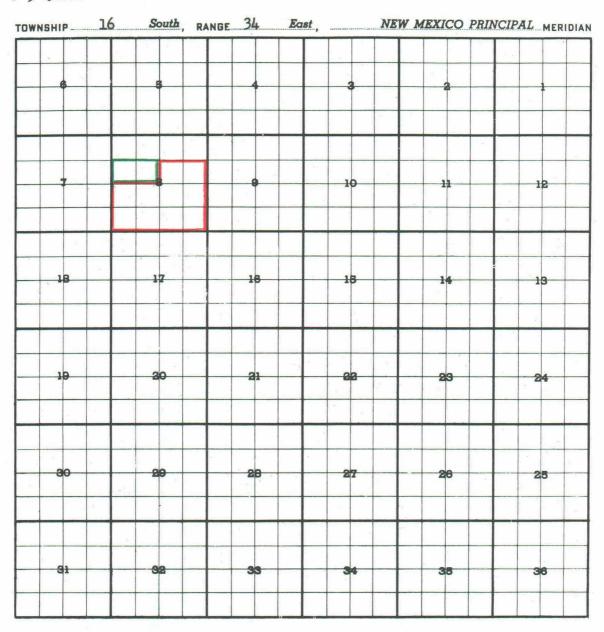

County LEA POOL HUME-QUEEN

0-5 Queen

| C. W. Trainer-State S #1 in Unit F of Sec. 8-16-34  Comp. in the Penrose member of the Queen, 9/16/58. Top Perf.  Pool boundary colored in Red: |
|-------------------------------------------------------------------------------------------------------------------------------------------------|
| Pool boundary colored in Red:                                                                                                                   |
| Proposed Extension colored in Green: Section 8: S/2 NW/4                                                                                        |

(g) Extend the Hume-Queen Pool to include:

TOWNSHIP 16 SOUTH, RANGE 34 EAST, NMPM Section 8: S/2 NW/4

(h) Extend the Jalmat Gas Pool to include:

TOWNSHIP 22 SOUTH, RANGE 35 EAST, NMPM Section 3: SE/4 Section 10: SE/4