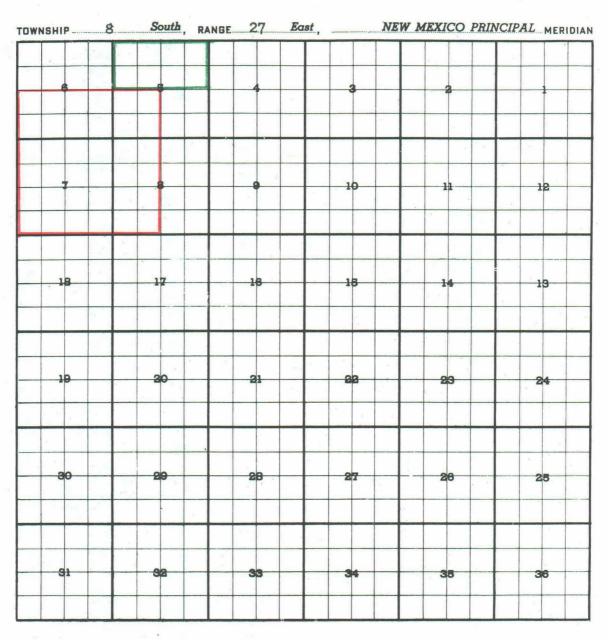

|          |              | * ***      |  |
|----------|--------------|------------|--|
| County   | COTT A TTTTC | POOL ACME  |  |
| Country_ | CHAVES       | TOO! ACPIE |  |

0-5 San Andres

| War Te     | x Explora | tion Co. | -Standard  | State #1 | in U | nit A Sec | . 5-8-27 |
|------------|-----------|----------|------------|----------|------|-----------|----------|
| Comp.      | in San Ar | dres 8/2 | 20/58. Top | Perfs.   | L820 |           |          |
|            |           |          |            |          |      |           |          |
| Pool Bound | ary Color | ed in Re | ed.        | 7        |      |           |          |
| Proposed E | xtension  | colored  | in Green:  | Section  | 5:   | N/2       |          |

(c) Extend the Acme Pool to include:

TOWNSHIP 8 SOUTH, RANGE 27 EAST, NMPM Section 5: N/2

(d) Extend the Artesia Pool to include:

TOWNSHIP 18 SOUTH, RANGE 28 EAST, NMPM Section 23: SE/4

(e) Extend the Blinebry Gas Pool to include: