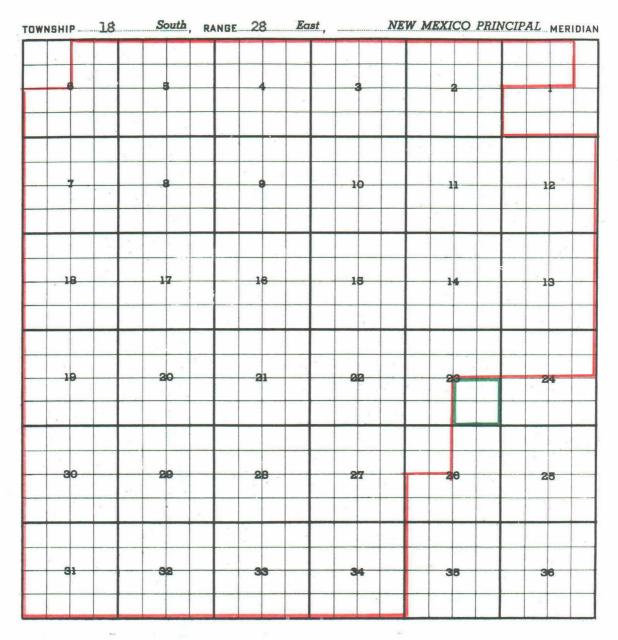

Case 1545: (D) Extension of an existing pool

County Pool ARTESTA

0-5 Grayburg & San Andres

| Purpose: One completed well capable of producing            |
|-------------------------------------------------------------|
| Mesa Retailers, IncGulf State #1 in Unit J Section 23-18-28 |
| Comp. in San Andres 8/28/58. Depth to casing shoe 2785.     |
| POOL Boundary Colored in Red.                               |
| Proposed Extension Colored in Green: Section 23: SE/4       |
|                                                             |
|                                                             |

(c) Extend the Acme Pool to include:

TOWNSHIP 8 SOUTH, RANGE 27 EAST, NMPM Section 5: N/2

(d) Extend the Artesia Pool to include:

TOWNSHIP 18 SOUTH, RANGE 28 EAST, NMPM Section 23: SE/4

(e) Extend the Blinebry Gas Pool to include: