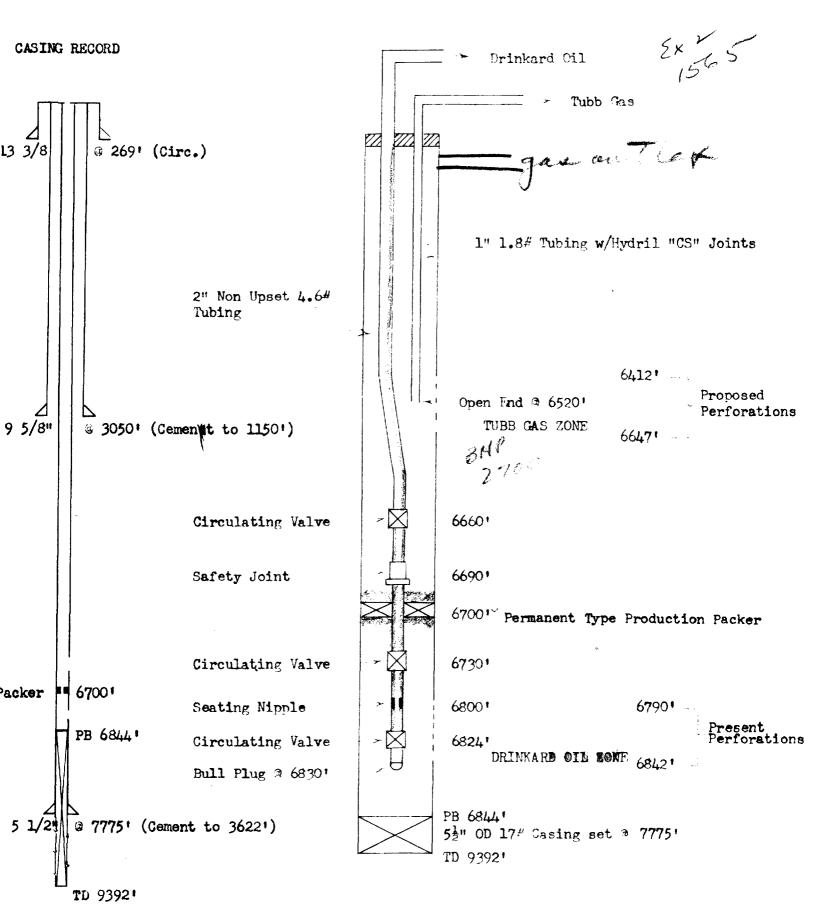

## CONTINENTAL OIL COMPANY Warren Unit Drinkard No. 9

Elev: 3552'

PROVIDED HOWEVER, That applicant shall complete, operate, and produce said well in accordance with the provisions of Section V, Rule 112-A, as amended by Order R-1214.

PROVIDED FURTHER, That applicant shall take packer-leakage tests upon completion and annually thereafter during the

Gas- Ol annual. Test Period Pool. for the

IT IS FURTHER ORDERED: That jurisdiction of this cause is hereby retained by the Commission for such further order or orders as may seem necessary or convenient for the prevention of waste and/or protection of correlative rights; upon failure of applicant to comply with any requirement of this order after proper notice and hearing the Commission may terminate the authority hereby granted and require applicant or its successors and assigns to limit its activities to regular single-zone production in the interests of conservation.