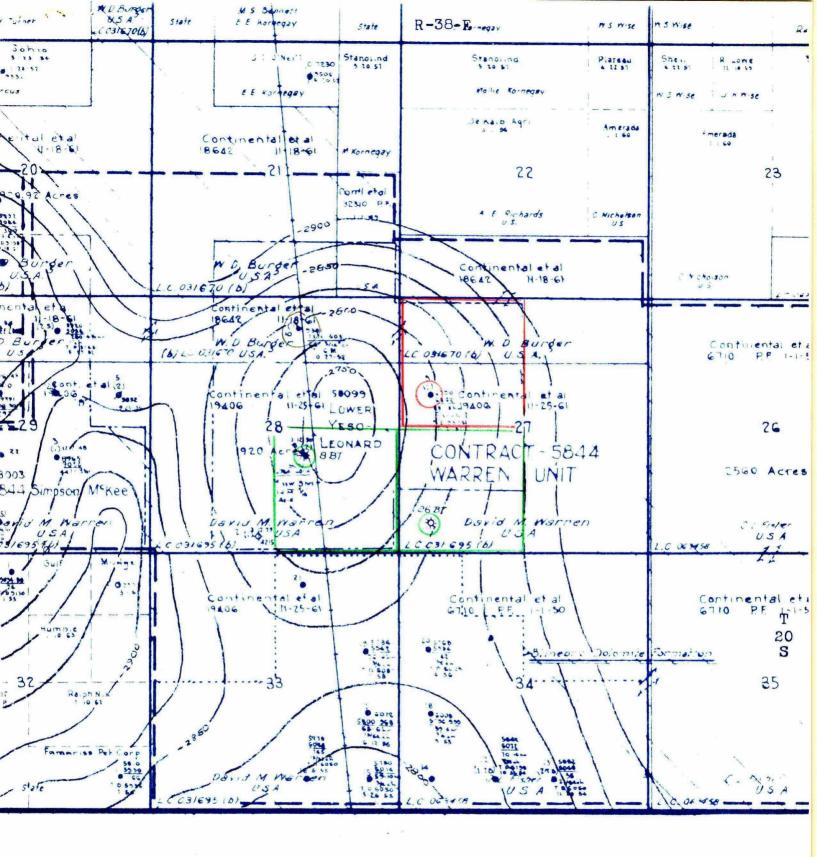

## CONTINENTAL OIL COMPANY Warren Unit-Drinkard No. 9

PROPOSED DUAL COMPLETION EQUIPMENT

STRUCTURE MAF - TUBB AREA Contoured on Top of Tubb Marker Contour Int: 25' Scale: 1"=2000'

Proposed Gas Well - Froposed Gas Unit Offset Gas Well Offset Gas Unit