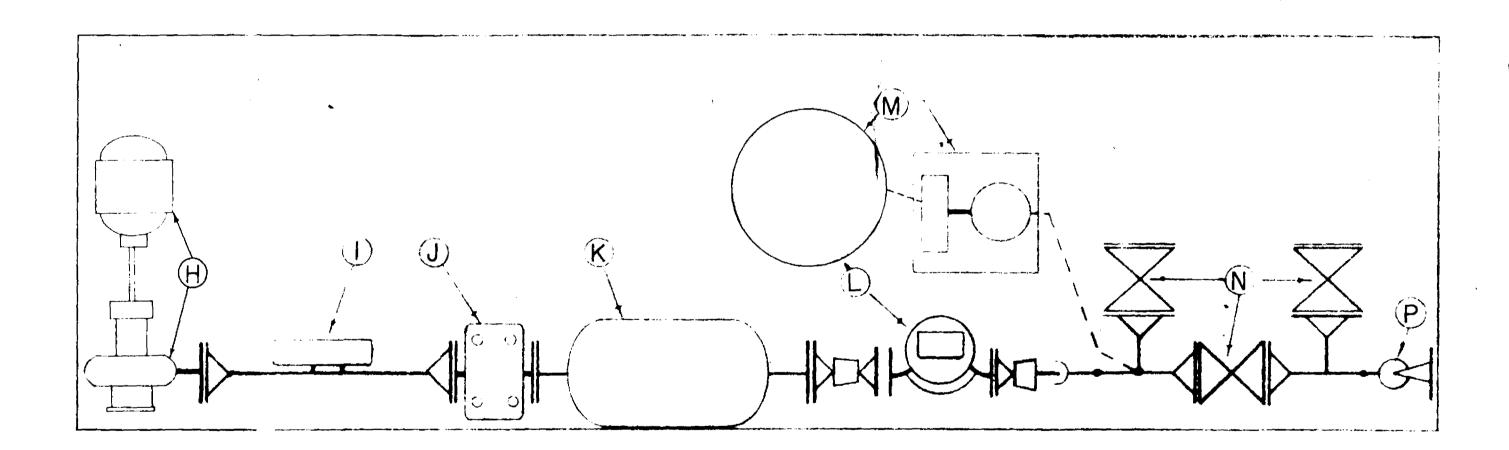

- H Centritugal pump and explosion proof electric motor
- I 3" Inst. Inc. Inline BS & W Monitor Probe
- J 3" Smith Strainer
- K 3" Smith Deareator
- L 2" Smith S-I2 positive displacement meter with automatic temperature compensator, horizontal non-reset counter, set stop counter, motor control switch and impulse transmitter to give one pulse per barrel
- M Texsteam Type 3700 Sample Pump and shop made sample container
- N 3" Plug Valve in Prover Manifold
- P 3" L -K Automatic Shut off & Back Pressure Valve with Diaphragm Head

PLAN VIEW

DETAIL SCHEMATIC DIAGRAM OF METERING SKID SOUTH VACUUM AUTOMATIC CUSTODY TRANSFER SYSTEM SOUTH VACUUM UNIT-LEA COUNTY, NEW MEXICO

EXIIBIT3