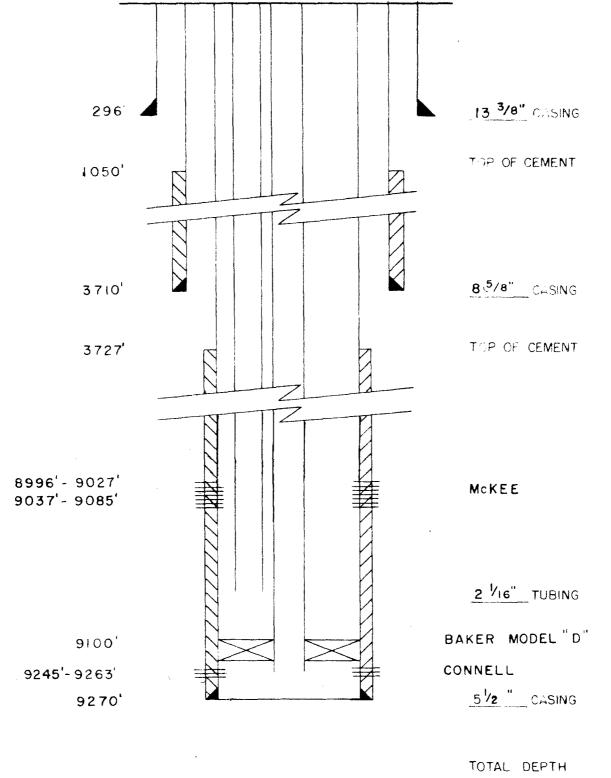

AMERADA PETROLEUM CORPORATION

OIL-OIL DUAL

Fred Turner, Jr. No. 2

## SANTA FE, NEW MEXICO APPLICATION FOR DUAL COMPLETION

| Field Name Warren-Mekee Operator Lease |                                             |                    |                                         | County Lea                  |                                                     | Date December 2, 1958                                                    |  |
|----------------------------------------|---------------------------------------------|--------------------|-----------------------------------------|-----------------------------|-----------------------------------------------------|--------------------------------------------------------------------------|--|
|                                        |                                             |                    |                                         |                             |                                                     | Well No.                                                                 |  |
|                                        | Amerada Petroleu                            |                    | Fred Turner, Jr.                        |                             |                                                     | <b>2</b>                                                                 |  |
| Location<br>of Well                    | Unit L                                      | Section 17         | 7                                       | Township 20-S               |                                                     | Range 38-E                                                               |  |
|                                        |                                             |                    |                                         |                             | letion of a well in these same pools or in the same |                                                                          |  |
|                                        | within one mile of the su                   |                    |                                         |                             |                                                     | or an order of the order                                                 |  |
|                                        |                                             |                    |                                         | ; Operator,                 | Lease and                                           | Well No ·                                                                |  |
| . II Allow                             | ver is yes, identity one s                  | uch instance. Of   | idel No.                                | , operator,                 | , Lease, and                                        | well 110                                                                 |  |
|                                        |                                             |                    |                                         |                             |                                                     |                                                                          |  |
| . The fo                               | llowing facts are submitt                   | ed:                |                                         |                             | 1                                                   |                                                                          |  |
|                                        |                                             |                    | Upper Zone                              |                             |                                                     | Lower Zone                                                               |  |
| g. Nan                                 | ne of reservoir                             | Mo                 | McKee                                   |                             |                                                     | Connell                                                                  |  |
| b. Top                                 | and Bottom of                               |                    | 89961-90271                             |                             |                                                     |                                                                          |  |
| Pay Section                            |                                             |                    | 90371-90851                             |                             | 1                                                   | 9245'-9263'                                                              |  |
| (Perforations)                         |                                             |                    | , , , , , , , , , , , , , , , , , , ,   |                             |                                                     |                                                                          |  |
| c. Typ                                 | e of production (Oil or (                   | Gas) Of            | 011                                     |                             |                                                     | 011                                                                      |  |
| d. Method of Production                |                                             |                    |                                         |                             |                                                     |                                                                          |  |
| (                                      | Flowing or Artificial Lif                   | t) <b>?</b> ]      | Lowing                                  |                             | 1                                                   | Floring                                                                  |  |
| I. The fol                             | llowing are attached. (P                    | lease mark YES o   | ot NO)                                  |                             |                                                     |                                                                          |  |
|                                        | thereon. (If such log                       | is not available   | at the time appl                        |                             | be submitted                                        | es and intervals of perforation indicated as provided by Rule 112–A.)    |  |
|                                        |                                             |                    |                                         | Box 427, Hobbs,             |                                                     | 3.●                                                                      |  |
|                                        |                                             |                    |                                         |                             |                                                     |                                                                          |  |
|                                        |                                             |                    | *************************************** |                             |                                                     |                                                                          |  |
| of such                                | operators listed in Item<br>notification /2 | n 5 above notified | l and furnished                         | a copy of this application. | on? YES _X                                          | NO If answer is yes, give date                                           |  |
|                                        | <del></del>                                 | (company), and th  | hat I am authori                        |                             | make this rep                                       | ort; and that this report was prepared                                   |  |
|                                        | -F-3-1-1-02 and antection                   | and the the table  | stated merch                            | ( .                         |                                                     | Signature                                                                |  |
|                                        |                                             |                    |                                         | application for administr   | tative approva                                      | al, the New Mexico Oil Conservation<br>Commission's Santa Fe office. If, |  |