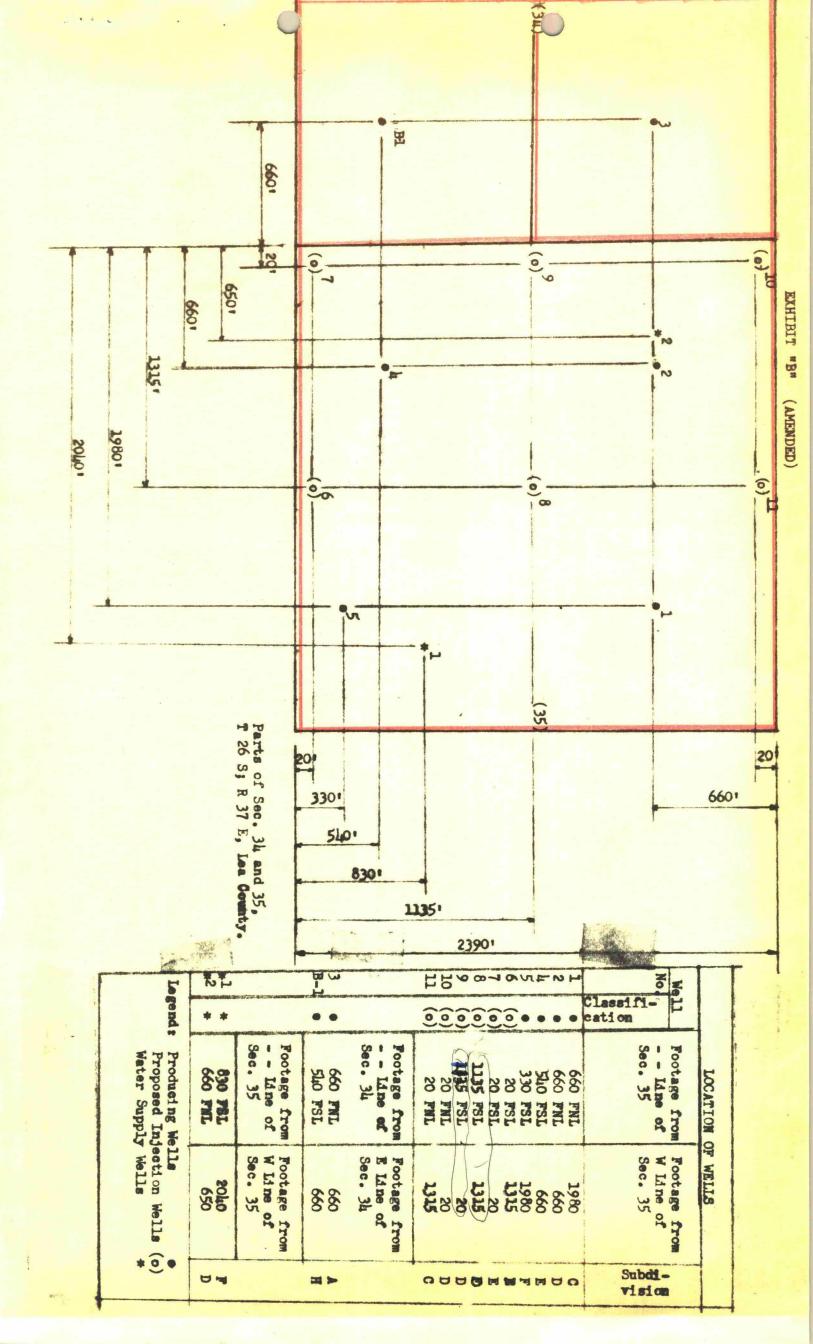

3. Production map attached as Exhibit "A" shows wells and leases in the area to be flooded. All well location measurements and location units are shown on Exhibit "B", (Amended).

Sec. 35, Twp. 36S, Rge. 37E, shown on Exhibit "B", is an irregular tract. The distance from the north to the south line is only 2390'. Our original application showed spacing for a regular 2640' half section.

In order to equally flood the producing wells it is necessary to move injection wells Nes. 8 and 9 approximately 180' south or 1135' from the south line instead of 1315' from the south line as shown on the original application.

In order to equally flood the producing wells it is necessary to move injection wells Nos. 8 and 9 approximately 180' south or 1135' from the south line instead of 1315" from the south line as shown on the original application.