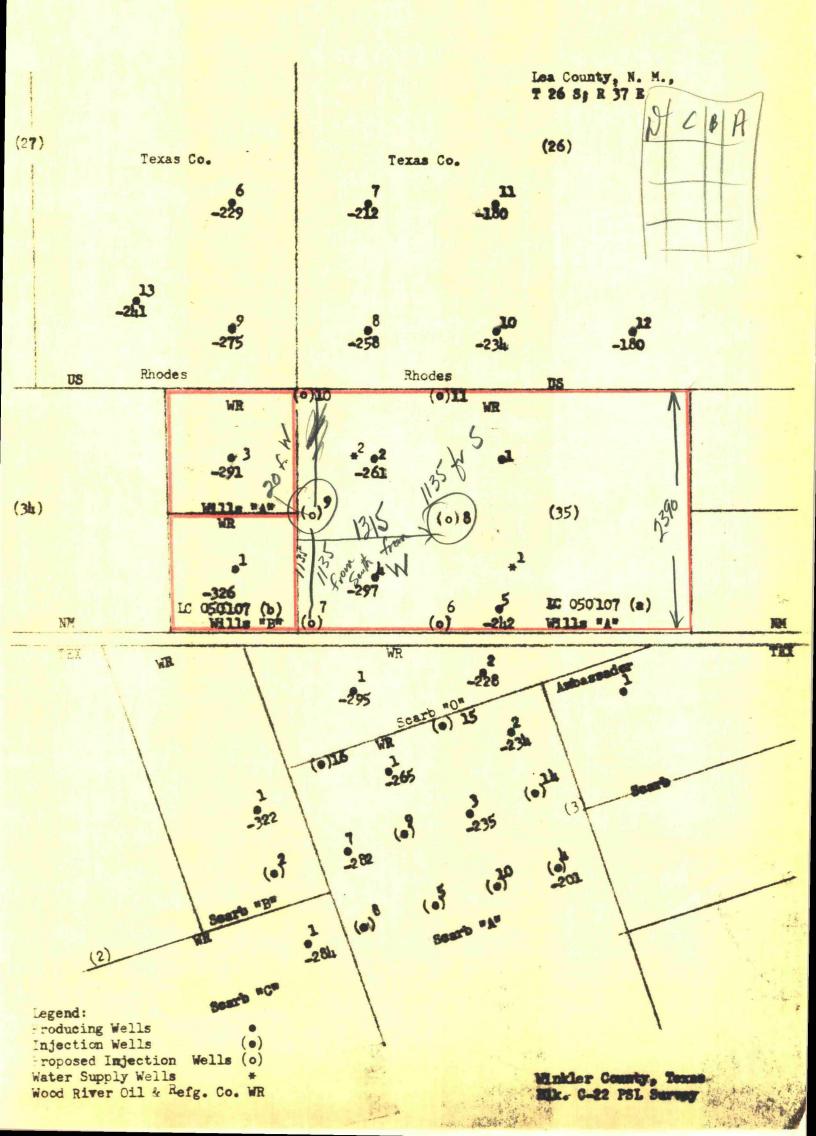

3. Production map attached as Exhibit "A" shows wells and leases in the area to be flooded. All well location measurements and location units are shown on Exhibit "B", (Amended).

Sec. 35, Twp. 36S, Rge. 37E, shown on Exhibit "B", is an irregular tract. The distance from the north to the south line is only 2390'. Our original application showed spacing for a regular 2640' half section.

In order to equally flood the producing wells it is necessary to move injection wells Nes. 8 and 9 approximately 180' south or 1135' from the south line instead of 1315' from the south line as shown on the original application.

- 3. Production map attached as Exhibit "A" shows wells and leases in the area to be flooded. All well location measurements and location units are shown on Exhibit "B".
- 4. It is desired to flood the lower Yates (Penn Bennett) formation through perforations which range in depths from 3235" to 3310".

Injection is desired to be made into well No's. 6, 7, 8, 9, 10 and 11 as shown on Exhibit "A".

5. Subsea Tops of producing formation are shown by (-) data on Exhibit "A".

| 6. Casing program for injection wells will be: |       |                 |               |       |                       |                                |                             |
|------------------------------------------------|-------|-----------------|---------------|-------|-----------------------|--------------------------------|-----------------------------|
|                                                | SIZE  | TOTAL<br>LENGTH | SEAT<br>DEPTH | GRADE | CEMENTED<br>OR MUDDED | FOOTAGE BEHIND<br>CEMENT       | NUMBER SACKS<br>CEMENT USED |
|                                                | 8 5/8 | 6001            | 6001          | New   | Cemented              | 6001                           | 325                         |
|                                                | 5 1/2 | 33701           | 33701         | New   | Cemented              | 600 <sup>1</sup><br>and mudded | 125<br>to surface           |