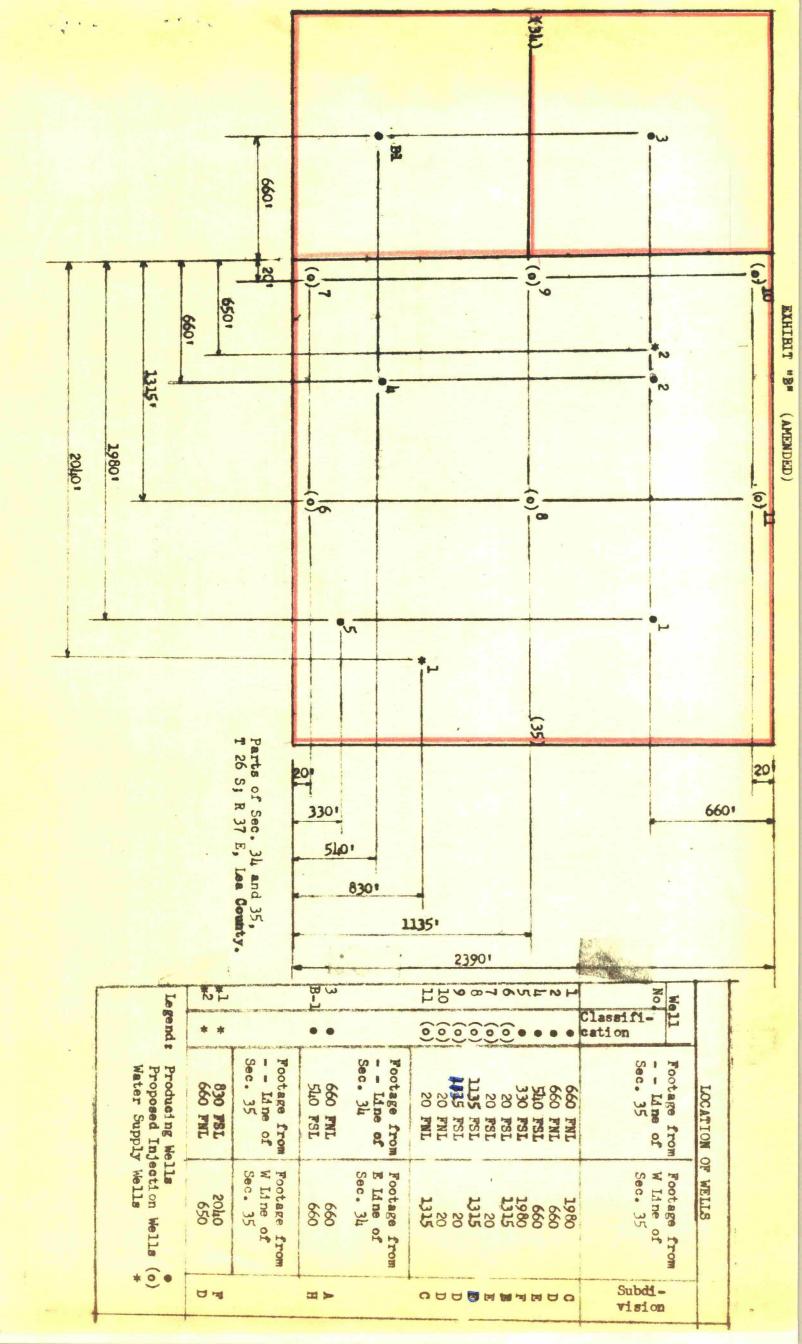

3. Production map attached as Exhibit "A" shows wells and leases in the area to be flooded. All well location measurements and location units are shown on Exhibit "B", (Amended).

Sec. 35, Twp. 36S, Rge. 37E, shown on Exhibit "B", is an irregular tract. The distance from the north to the south line is only 2390'. Our original application showed spacing for a regular 2640' half section.

In order to equally flood the producing wells it is necessary to move injection wells Nes. 8 and 9 approximately 180' south or 1135' from the south line instead of 1315' from the south line as shown on the original application.

In order to equally flood the producing wells it is necessary to move injection wells Nos. 8 and 9 approximately 180' south or 1135' from the south line instead of 1315" from the south line as shown on the original application.