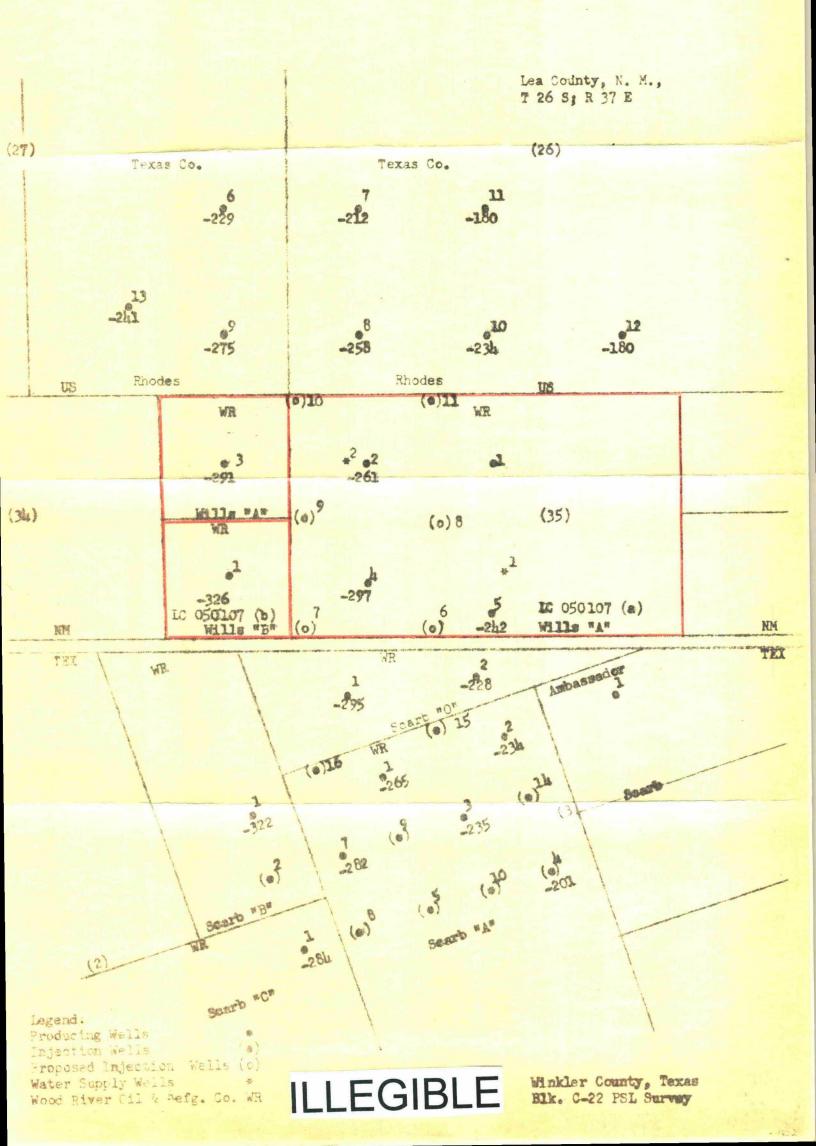

3. Production map attached as Exhibit "A" shows wells and leases in the area to be flooded. All well location measurements and location units are shown on Exhibit "B", (Amended).

Sec. 35, Twp. 36S, Rge. 37E, shown on Exhibit "B", is an irregular tract. The distance from the north to the south line is only 2390'. Our original application showed spacing for a regular 2640' half section.

In order to equally flood the producing wells it is necessary to move injection wells Nes. 8 and 9 approximately 180' south or 1135' from the south line instead of 1315' from the south line as shown on the original application.

- 3. Production map attached as Exhibit "A" shows wells and leases in the area to be flooded. All well location measurements and location units are shown on Exhibit "B".
- 4. It is desired to flood the lower Yates (Penn Bennett) formation through perforations which range in depths from 3235" to 3310".

Injection is desired to be made into well No's. 6, 7, 8, 9, 10 and 11 as shown on Exhibit "A".

5. Subsea Tops of producing formation are shown by (-) data on Exhibit "A".

| 6. Casing program for injection wells will be: |       |                 |               |       |                       |                                |                             |
|------------------------------------------------|-------|-----------------|---------------|-------|-----------------------|--------------------------------|-----------------------------|
|                                                | SIZE  | TOTAL<br>LENGTH | SEAT<br>DEPTH | GRADE | CEMENTED<br>OR MUDDED | FOOTAGE BEHIND<br>CEMENT       | NUMBER SACKS<br>CEMENT USED |
|                                                | 8 5/8 | 6001            | 6001          | New   | Cemented              | 6001                           | 325                         |
|                                                | 5 1/2 | 33701           | 33701         | New   | Cemented              | 600 <sup>1</sup><br>and mudded | 125<br>to surface           |

### EXHIBIT "A"

11

.

2

-

PLAT SHOWING PARTS OF RHODES FIELD IN LEA COUNTY, NEW MEXICO AND NORTH SCARBOROUGH FIELD IN WINKLER COUNTY, TEXAS