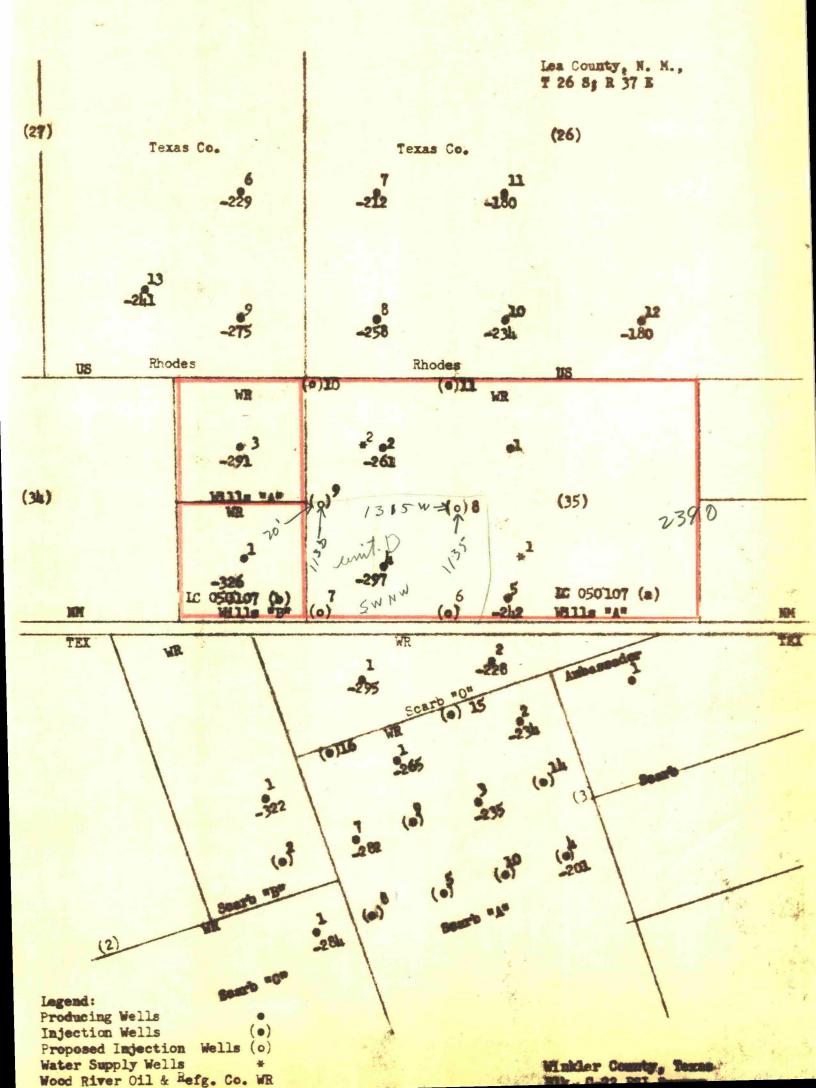

3. Production map attached as Exhibit "A" shows wells and leases in the area to be flooded. All well location measurements and location units are shown on Exhibit "B", (Amended).

Sec. 35, Twp. 36S, Rge. 37E, shown on Exhibit "B", is an irregular tract. The distance from the north to the south line is only 2390'. Our original application showed spacing for a regular 2640' half section.

In order to equally flood the producing wells it is necessary to move injection wells Nes. 8 and 9 approximately 180' south or 1135' from the south line instead of 1315' from the south line as shown on the original application.

- 3. Production map attached as Exhibit "A" shows wells and leases in the area to be flooded. All well location measurements and location units are shown on Exhibit "B".
- 4. It is desired to flood the lower Yates (Penn Bennett) formation through perforations which range in depths from 3235" to 3310".

Injection is desired to be made into well No's. 6, 7, 8, 9, 10 and 11 as shown on Exhibit "A".

5. Subsea Tops of producing formation are shown by (-) data on Exhibit "A".

| 6. Casing program for injection wells will be: |       |                 |               |       |                       |                                |                             |
|------------------------------------------------|-------|-----------------|---------------|-------|-----------------------|--------------------------------|-----------------------------|
|                                                | SIZE  | TOTAL<br>LENGTH | SEAT<br>DEPTH | GRADE | CEMENTED<br>OR MUDDED | FOOTAGE BEHIND<br>CEMENT       | NUMBER SACKS<br>CEMENT USED |
|                                                | 8 5/8 | 6001            | 6001          | New   | Cemented              | 6001                           | 325                         |
|                                                | 5 1/2 | 33701           | 33701         | New   | Cemented              | 600 <sup>1</sup><br>and mudded | 125<br>to surface           |