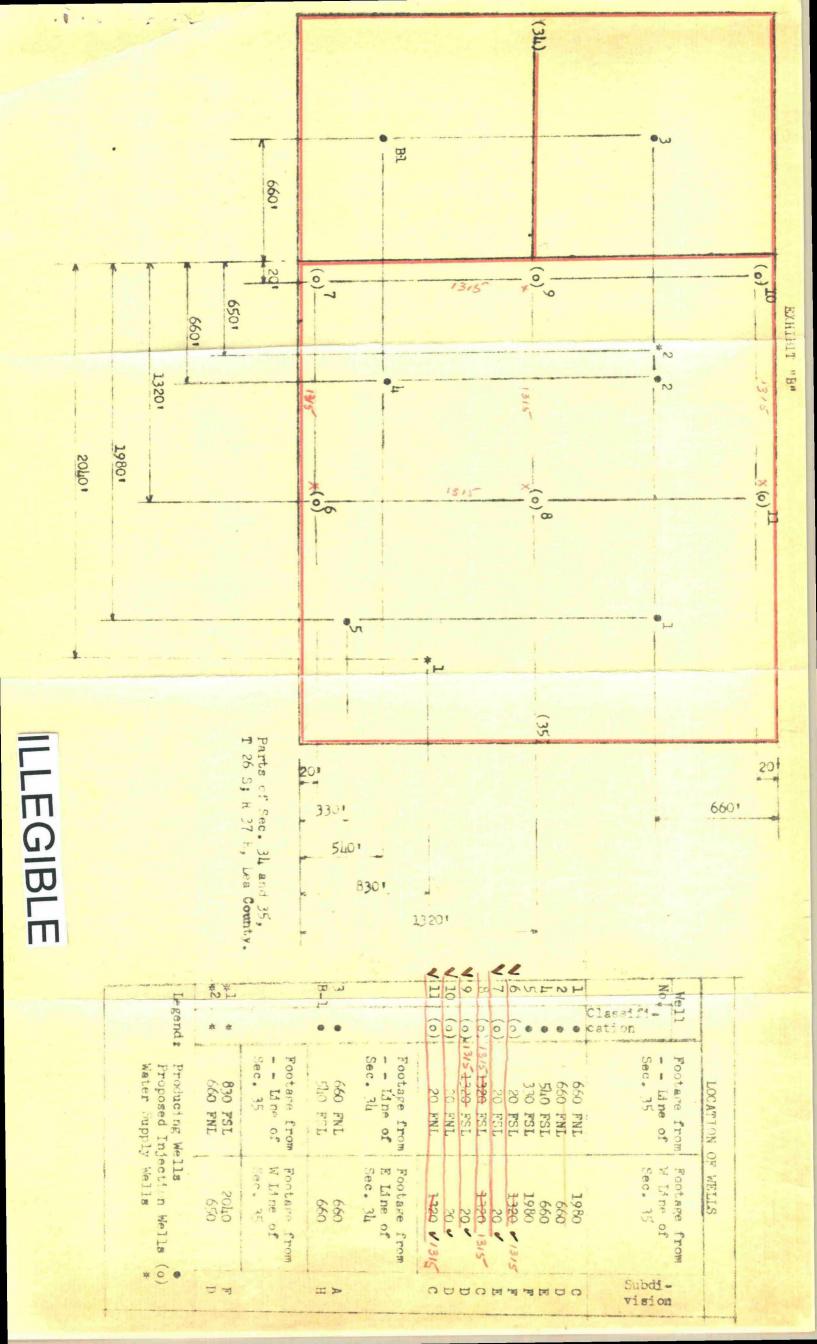

3. Production map attached as Exhibit "A" shows wells and leases in the area to be flooded. All well location measurements and location units are shown on Exhibit "B", (Amended).

Sec. 35, Twp. 36S, Rge. 37E, shown on Exhibit "B", is an irregular tract. The distance from the north to the south line is only 2390'. Our original application showed spacing for a regular 2640' half section.

In order to equally flood the producing wells it is necessary to move injection wells Nes. 8 and 9 approximately 180' south or 1135' from the south line instead of 1315' from the south line as shown on the original application.

In order to equally flood the producing wells it is necessary to move injection wells Nos. 8 and 9 approximately 180' south or 1135' from the south line instead of 1315" from the south line as shown on the original application.