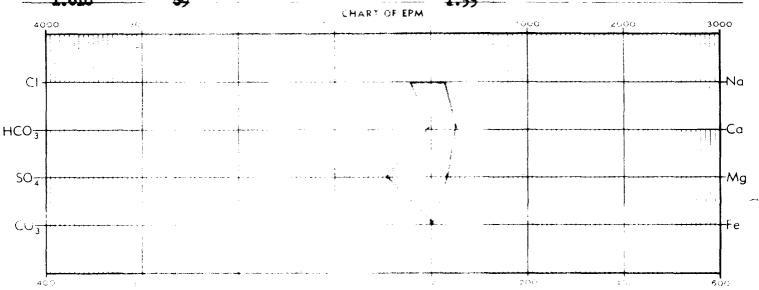

an Andres formation at the San Andres formation at the San Andres formation and the San Andres formation and the San Andres formation at the San Andres for at the Sa | ed to total depth of 3146 feet and casing ds for the purpose of injection of water hallow sands above 400 feet into the at the approximate depth of 3085 feet and ation at the approximate depth of 3146 feet.  BEFOLE EXAMINER NUTTER CLASSION EXHIBIT NO. 4  CASS NO. 4  CAS |

## ILLEGIBLE

## FIELD LABORATORY REPORT WATER ANALYSIS

HEFORT NUMBER

8 Midland, Texas 9065 Dowell Dowell Andrews, Texas Texas Masiousi Patr. Co. Water Well # 2 Attention: Mr. Bert TATE SAMPLE SUBMITTE Hovember 26, 1958 PEM EPM CALCIUM 1 950 6,730 190 MAGNESIUM 433 36 2,120 SODIUM 3,540 154 157 IRON HYDROGE SULFIDE SPECIFIC 1.010 1.55 CHART OF EPM 3000



MARK This water was mixed with water from well # 1. There was no visible precipitates formed from mixing these two samples.

ec:

Rosene, Tule: Hurst, Midle:

Stewart, Alt.

Hart, Andres.