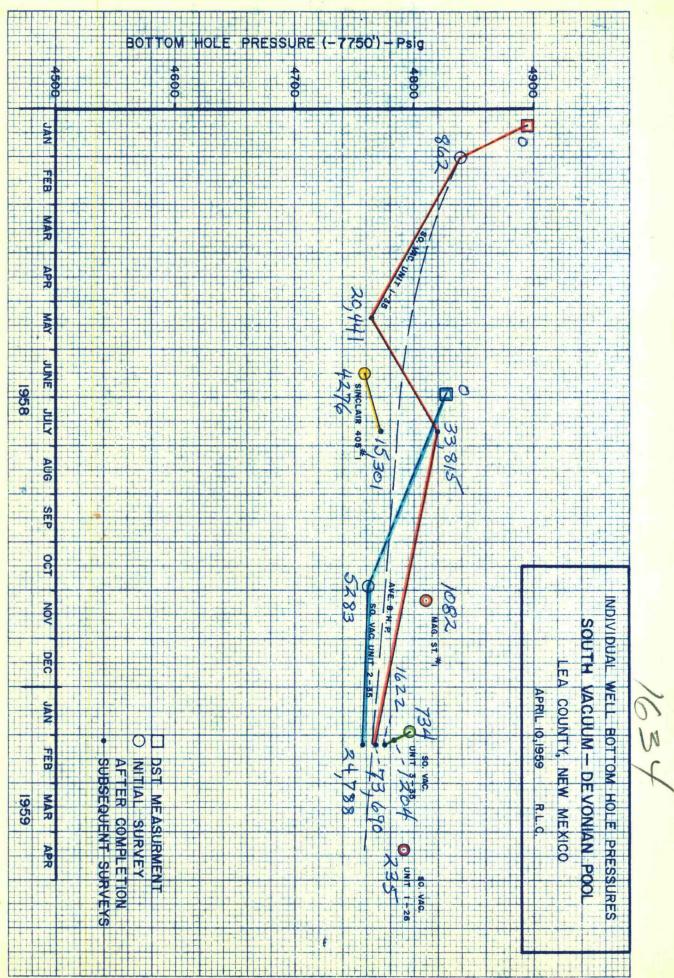

5

n st

|                                                                                                 | so vac unit 1-26  | BBLS |         |        |            |                  |         |         |          |                      |         |        |                     | 235     |                    |
|-------------------------------------------------------------------------------------------------|-------------------|------|---------|--------|------------|------------------|---------|---------|----------|----------------------|---------|--------|---------------------|---------|--------------------|
|                                                                                                 | SO VA             | BHP  |         |        | `          |                  |         |         |          |                      |         |        |                     | Ц792    |                    |
|                                                                                                 | SO VAC UNIT 3-35  | BBLS |         |        |            |                  |         |         |          |                      | 734     | 1,204  | <b>1</b> ,622       |         |                    |
| A                                                                                               | SO VAC            | BHP  |         |        |            |                  |         |         |          |                      | 4796    | 4783   | 4775                |         |                    |
| BOTTOM HOLE PRESSURES @ 7750' SUB-SEA<br>TH VACUUM-DEVONIAN POOL<br>EA COUNTY, NEW MEXICO       | MAGNOLIA STATE #1 | BBLS |         |        |            |                  |         |         |          | <b>1,</b> 082        |         |        |                     |         |                    |
| SURES @<br>AN POOL<br>EXICO                                                                     | MAGNOLI           | BHP  |         |        |            |                  |         |         |          | 0184                 |         |        |                     |         |                    |
| INDIVIDUAL WELL BOTTOM HOLE PRESSURES @<br>SOUTH VACUUM-DEVONIAN POOL<br>LEA COUNTY, NEW MEXICO | so vac unit 2-35  | BBLS |         |        |            |                  | 0       |         | 5,283    |                      |         |        | 24 <b>,</b> 788     |         |                    |
| LL BOTTO<br>SOUTH VA<br>LEA CO                                                                  | SO VAC            | BHP  |         |        |            |                  | 4,828*  |         | 4762     |                      |         |        | 4757                |         |                    |
| DIVIDUAL WE                                                                                     | SINCLAIR 405 #1   | BRIS |         |        |            | 4,276            |         | 15,301  |          |                      |         |        |                     |         |                    |
| INI                                                                                             |                   | BHP  |         |        |            | 4759             |         | 4773    |          |                      |         |        |                     |         |                    |
|                                                                                                 | SO VAC UNIT 1-35  | BBLS | 0       | 862    | בוּוֹז, 20 |                  |         | 33,815  |          |                      |         |        | 73,690              |         | ents               |
|                                                                                                 | SO VAC            | BHP  | 4895*   | 4838   | 4765       |                  |         | 4819    |          |                      |         |        | 4767                |         | * DST Measurements |
|                                                                                                 |                   | DATE | 1-11-58 | 2-1-58 | 5-9-58     | 6 <b>-15-</b> 58 | 6-27-58 | 7-21-58 | 10-27-58 | 11-7 <del>-</del> 58 | 1-28-59 | 2-3-59 | 2-6 <del>-</del> 59 | 4-13-59 | * DST              |

,

.

Note: BBL figures represent cumulative oil and water production from well to date of survey