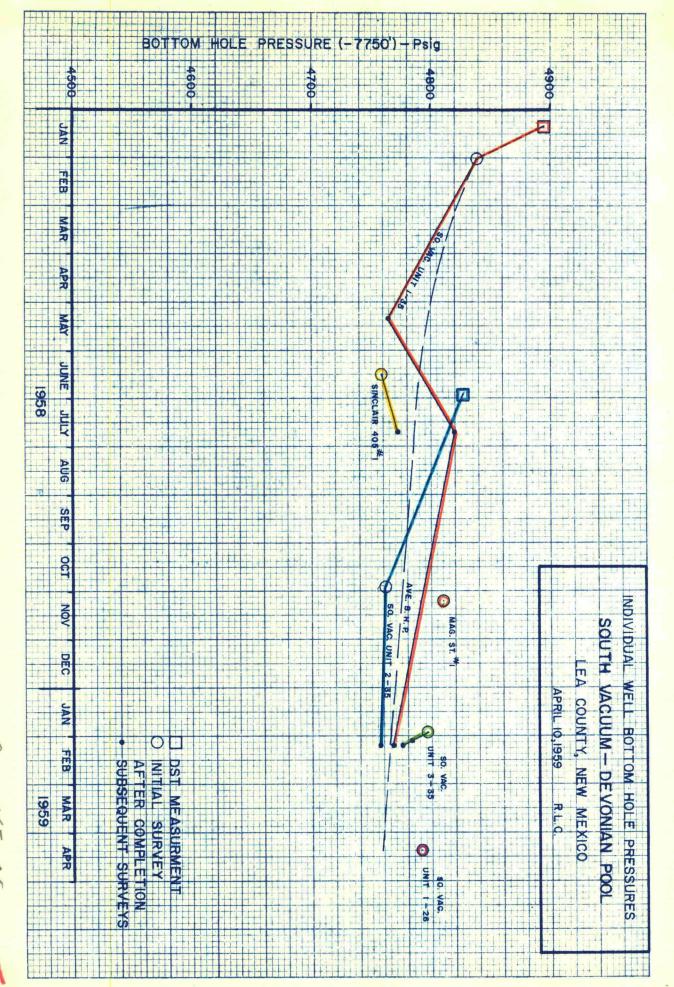

5

n st

|                                                                                                 | so vac unit 1-26  | BBLS |         |        |            |                  |         |         |          |                      |         |        |                     | 235     |                    |
|-------------------------------------------------------------------------------------------------|-------------------|------|---------|--------|------------|------------------|---------|---------|----------|----------------------|---------|--------|---------------------|---------|--------------------|
|                                                                                                 | SO VA             | BHP  |         |        | `          |                  |         |         |          |                      |         |        |                     | Ц792    |                    |
|                                                                                                 | SO VAC UNIT 3-35  | BBLS |         |        |            |                  |         |         |          |                      | 734     | 1,204  | <b>1</b> ,622       |         |                    |
| A                                                                                               | SO VAC            | BHP  |         |        |            |                  |         |         |          |                      | 4796    | 4783   | 4775                |         |                    |
| BOTTOM HOLE PRESSURES @ 7750' SUB-SEA<br>TH VACUUM-DEVONIAN POOL<br>EA COUNTY, NEW MEXICO       | MAGNOLIA STATE #1 | BBLS |         |        |            |                  |         |         |          | <b>1,</b> 082        |         |        |                     |         |                    |
| SURES @<br>AN POOL<br>EXICO                                                                     | MAGNOLI           | BHP  |         |        |            |                  |         |         |          | 0184                 |         |        |                     |         |                    |
| INDIVIDUAL WELL BOTTOM HOLE PRESSURES @<br>SOUTH VACUUM-DEVONIAN POOL<br>LEA COUNTY, NEW MEXICO | so vac unit 2-35  | BBLS |         |        |            |                  | 0       |         | 5,283    |                      |         |        | 24 <b>,</b> 788     |         |                    |
| LL BOTTO<br>SOUTH VA<br>LEA CO                                                                  | SO VAC            | BHP  |         |        |            |                  | 4,828*  |         | 4762     |                      |         |        | 4757                |         |                    |
| DIVIDUAL WE                                                                                     | SINCLAIR 405 #1   | BRIS |         |        |            | 4,276            |         | 15,301  |          |                      |         |        |                     |         |                    |
| INI                                                                                             |                   | BHP  |         |        |            | 4759             |         | 4773    |          |                      |         |        |                     |         |                    |
|                                                                                                 | SO VAC UNIT 1-35  | BBLS | 0       | 862    | בוּוֹז, 20 |                  |         | 33,815  |          |                      |         |        | 73,690              |         | ents               |
|                                                                                                 | SO VAC            | BHP  | 4895*   | 4838   | 4765       |                  |         | 4819    |          |                      |         |        | 4767                |         | * DST Measurements |
|                                                                                                 |                   | DATE | 1-11-58 | 2-1-58 | 5-9-58     | 6 <b>-15-</b> 58 | 6-27-58 | 7-21-58 | 10-27-58 | 11-7 <del>-</del> 58 | 1-28-59 | 2-3-59 | 2-6 <del>-</del> 59 | 4-13-59 | * DST              |

,

.

Note: BBL figures represent cumulative oil and water production from well to date of survey