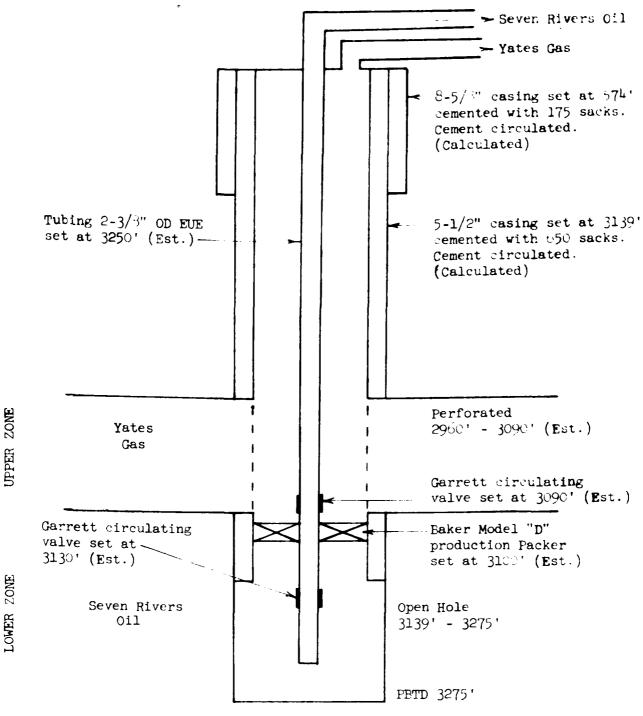

## DIAGRAMMATIC SKETCH OF PROPOSED DUAL COMPLETION

LEASE AND WELL: State A-28 No. 1

-- LOCATION: 1980' FNL, 660' FEL, Section 28, T-20S, R-37E

-- Lea County, New Mexico

-- FIELD: Rhodes

-- IL CONSERVATION C AND DATE: April 30, 1959

-- CASE NO. /000

AMORRSON PRICHARD LEA CO, N.M 10x 63 8CPO 28 - 26 5 - 378 4/5/43

ROTARY & CABLE TOOL SAMPLES

COMP, 9-18-58 CITIES SERVICE DILCO N MEXICO

201

BEFORE EXAMINER NUTTER CNSERNATION COMESTION

- EST- TOP T RIVERS - SLAS'S