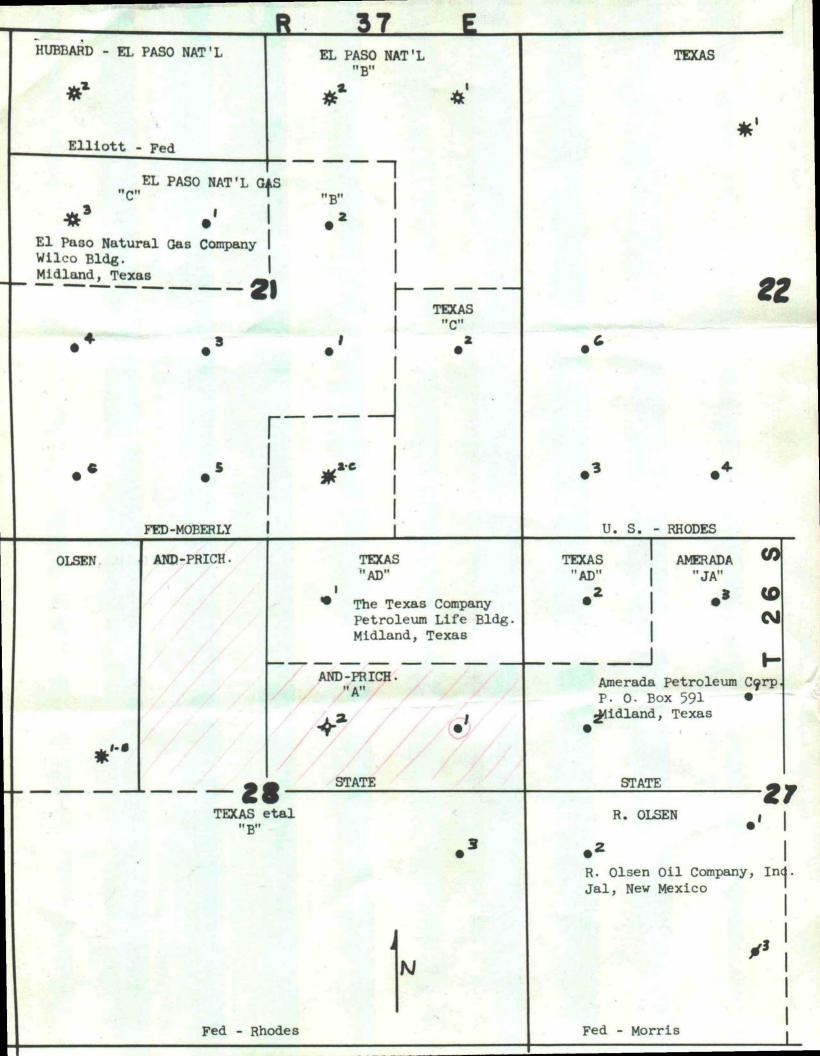

## DIAGRAMMATIC SKETCH OF PROPOSED DUAL COMPLETION

COMPANY: Anderson-Prichard Oil Corporation

LEASE AND WELL: State A-28 No. 1

LOCATION: 1980' FNL, 660' FEL, Section 28, T-26S, R-37E

Lea County, New Mexico

FIELD: Rhodes

DATE: April 30, 1959