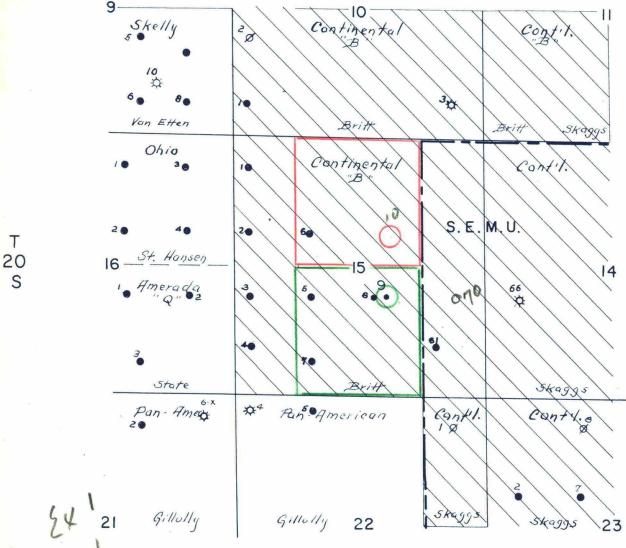

## OWNERSHIP PLAT

CONTINENTAL OIL COMPANY
Britt B-15 No.9
Scale: 1"=2,000'

| 0 | Propose | ed Dua | al Completion | i       |                        | Propose | ed Tul | ob Ga | as [ | Jni |
|---|---------|--------|---------------|---------|------------------------|---------|--------|-------|------|-----|
| 0 | Offset  | Dual   | Completion    | Manager | AL TONIA CONTRACTOR OF | Offset  | Tubb   | Gas   | Uni  | Lt  |
|   |         |        | Continental   | Acreade | Cross-                 | natched |        |       |      |     |

## OWNERSHIP PLAT

CONTINENTAL OIL COMPANY
Britt B-15 No.9
Scale: 1"=2,000'

| 0 | Proposed Dua | al Completion |            |        | Propose | ed Tubb ( |     | s Uni | Unit |
|---|--------------|---------------|------------|--------|---------|-----------|-----|-------|------|
| 0 | Offset Dual  | Completion    |            |        | Offset  | Tubb      | Gas | Unit  |      |
|   |              | Continental   | Acreage Cr | ross-h | atched  |           |     |       |      |