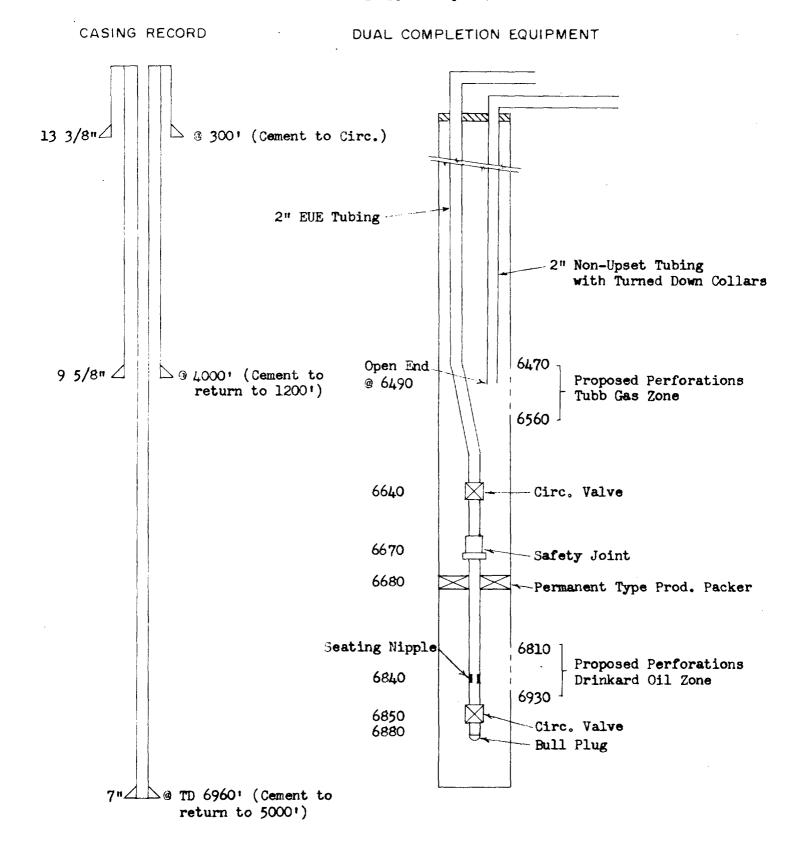

## CONTINENTAL OIL COMPANY

## BRITT B-15 NO.10

PROPOSED INSTALLATION (Showing Approx.Depths)