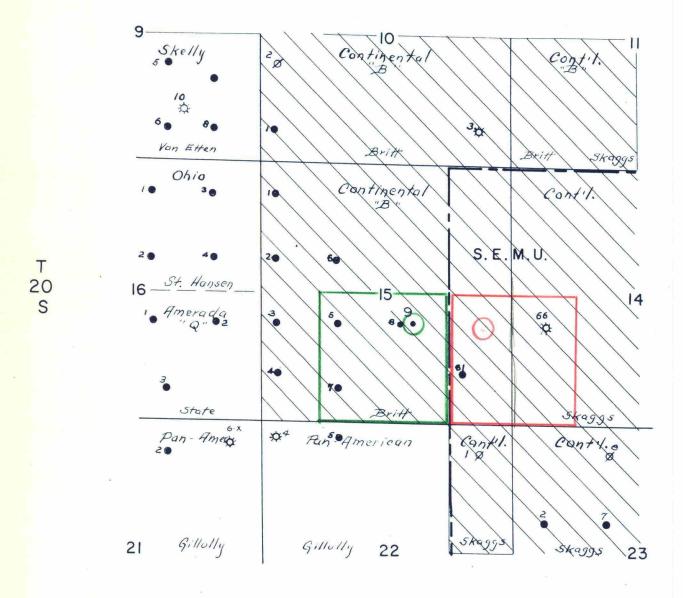

## OWNERSHIP PLAT

CONTINENTAL OIL COMPANY
Britt B-15 No.9
Scale: 1"=2,000'

| $\circ$ | Proposed | Dua | al Completion | 1       | The same are as a second | Propose | ed Tub | ob Ge | s Uni | t |
|---------|----------|-----|---------------|---------|--------------------------|---------|--------|-------|-------|---|
| 0       | Offset D | ual | Completion    |         |                          | Offset  | Tubb   | Gas   | Unit  |   |
|         |          |     | Continental   | Acreage | Cross-                   | natched |        |       |       |   |

CASE EXHIBIT