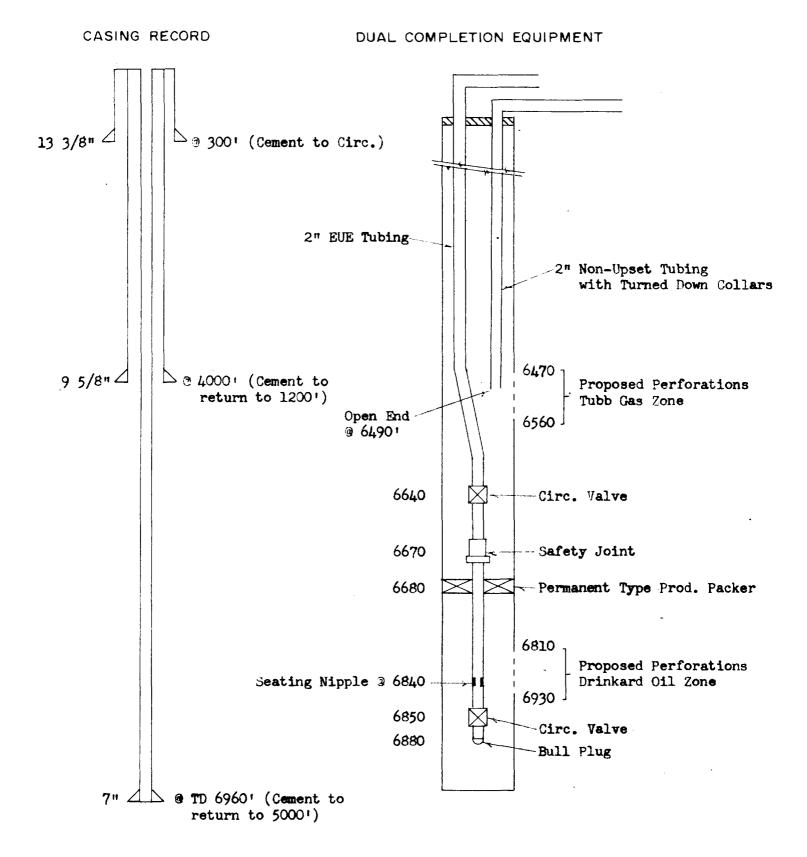

## CONTINENTAL OIL COMPANY

SEMU-DT NO.70

PROPOSED INSTALLATION (Showing Approx.Depths)