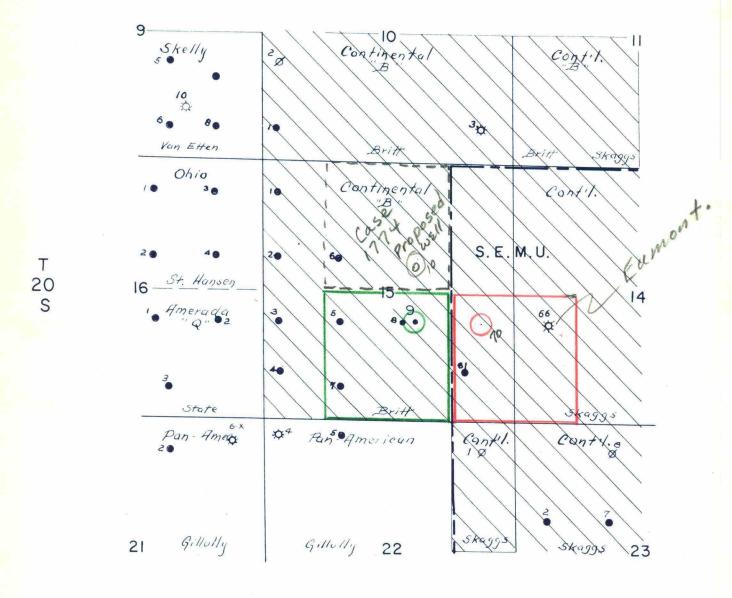

## OWNERSHIP PLAT

CONTINENTAL OIL COMPANY
Britt B-15 No.9
Scale: 1"=2,000'

| $\bigcirc$ | Propose | ed Dua | al Completion | n —     |        | Propose | ed Tul | ob Ga | as Un | i |
|------------|---------|--------|---------------|---------|--------|---------|--------|-------|-------|---|
| 0          | Offset  | Dual   | Completion    |         |        | Offset  | Tubb   | Gas   | Unit  |   |
|            |         |        | Continental   | Acreage | Cross- | hatched |        |       |       |   |

CASE EXHIBIT