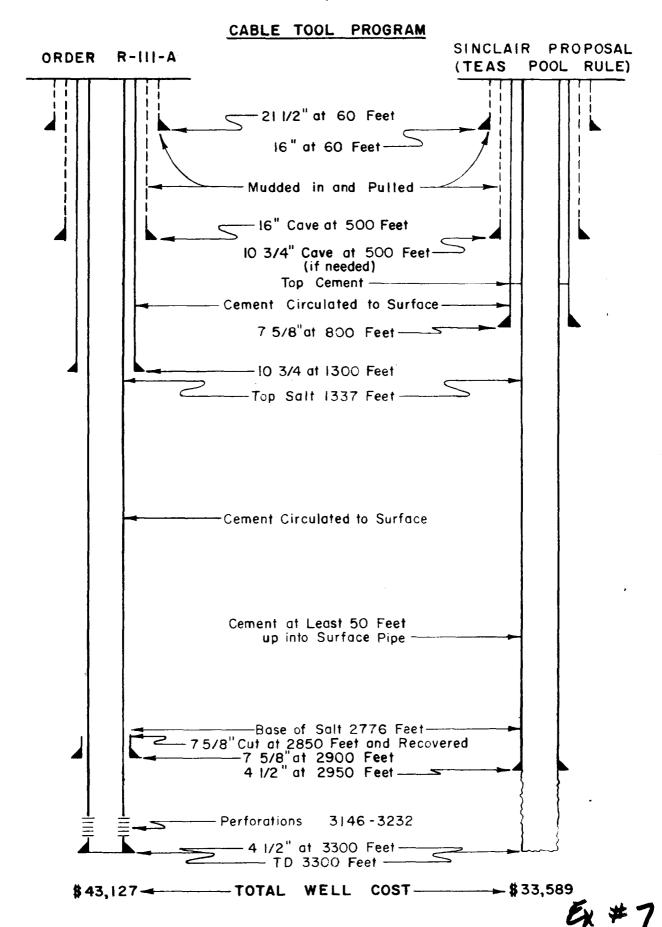

### ROTARY PROGRAM

### SINCLAIR OIL & GAS CO. STATE 886 DISCOVERY AREA LEA COUNTY, NEW MEXICO