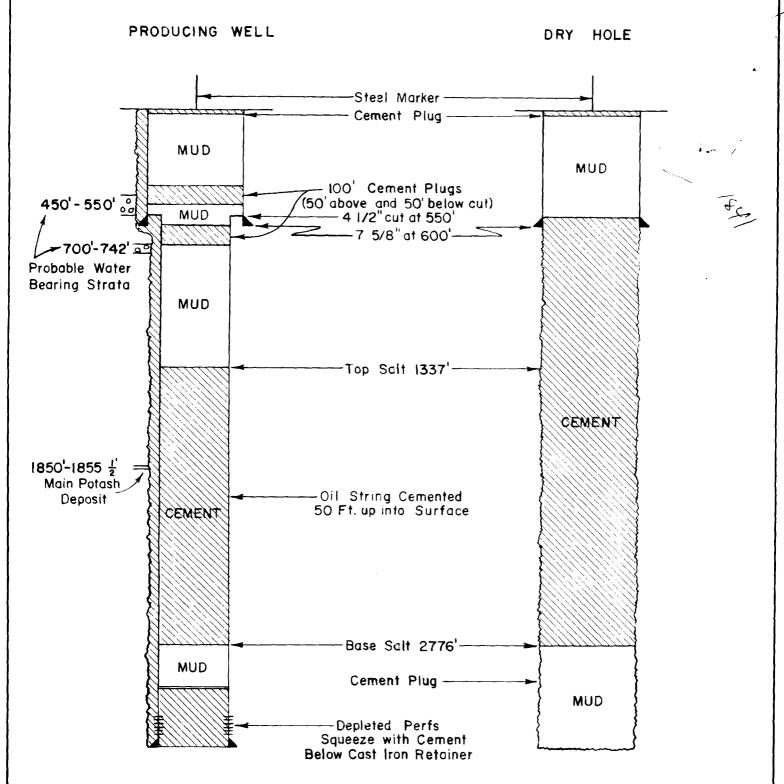

### SINCLAIR OIL & GAS CO. STATE 886 DISCOVERY AREA LEA COUNTY, NEW MEXICO

METHOD OF PLUGGING WELLS IN ACCORDANCE WITH R-III-A TO PROTECT POTASH DEPOSIT

Ex #8