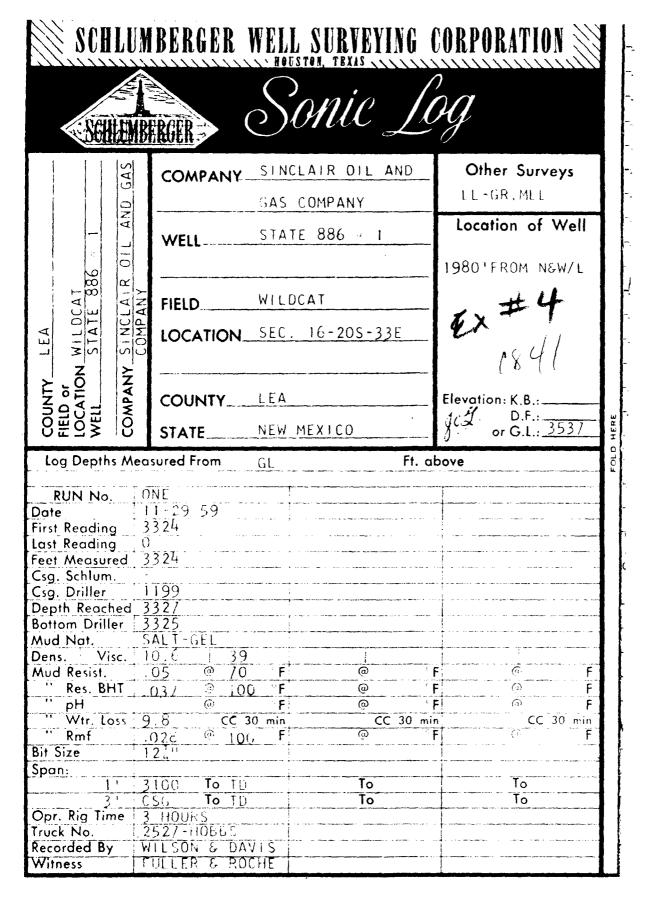

| SCHLUMBERGER WELL SURVEYING CORPORATION |                                            |                                                  |                                                  |      |
|-----------------------------------------|--------------------------------------------|--------------------------------------------------|--------------------------------------------------|------|
| MICROLATEROLOG                          |                                            |                                                  |                                                  |      |
| COMPANY SINCLAIR OIL                    |                                            |                                                  | Other Surveys                                    |      |
|                                         | WELL. STATE 886 #/                         |                                                  | Location of Well                                 |      |
|                                         | FIELD_WILDCAT_<br>LOCATION_SEC.16-205-33E_ |                                                  | Ex #5                                            |      |
| COUNTY<br>FIELD or<br>LOCATION<br>WEIL  |                                            | COUNTY LEA                                       |                                                  |      |
|                                         | STATE NEW MEXICO                           |                                                  | Elevation: D.F.:<br>K.B.:<br>or G.L. <i>3537</i> | MCDK |
| Log Depths Measured From GL Ft. above   |                                            |                                                  |                                                  | ğ    |
| RUN No.                                 | ONE                                        |                                                  |                                                  | ١    |
| Date                                    | 11-29-59                                   |                                                  |                                                  | -    |
| First Reading                           | 3326                                       | BEFORE                                           | THE                                              |      |
| Last Reading Feet Measured              | 2700                                       | OIL CONSERVATION                                 | COMMISSION                                       | - 1  |
| Depth Reached                           | 2227                                       |                                                  | W MEXICO                                         | ı    |
| Bottom Driller                          | 3327                                       | CASE 84                                          | BIT No.                                          | ŀ    |
| Mud Nat.                                | SAITGEL                                    | VAUL 7 3 7                                       | <del>                                     </del> |      |
| Dens. Visc.                             | 10.6 39                                    |                                                  |                                                  |      |
| Mud Resist.                             | .05 @ 70 °F                                | © °F                                             |                                                  | : [  |
| " Res. BHT " pH                         | @ °F<br>@ °F                               |                                                  |                                                  | 1    |
| " Wtr. Loss                             | CC 30 mir                                  |                                                  | <u> </u>                                         | , I  |
| " Rmf                                   | .04 @ 70 °F                                | @ °F                                             | @ °F                                             |      |
| " Rmc                                   | @ °F                                       |                                                  |                                                  |      |
| Bit Size                                | 12 1/4                                     |                                                  |                                                  | : [  |
| <del> </del>                            |                                            |                                                  |                                                  | ł    |
| Sonde Type                              | Quienes                                    |                                                  |                                                  | ł    |
| Pad Type                                | POWERED<br>H-DAD                           | <del>                                     </del> |                                                  | 1.   |
| Opr. Rig Time                           | 2 HOURS                                    |                                                  | <u> </u>                                         |      |
| Truck No.                               | 2527                                       |                                                  |                                                  | . [  |
| Recorded By                             | WILSON & DAV                               | rs                                               |                                                  |      |
| Witness                                 | FULLER & ROC                               |                                                  |                                                  | بل.  |
|                                         |                                            |                                                  |                                                  |      |