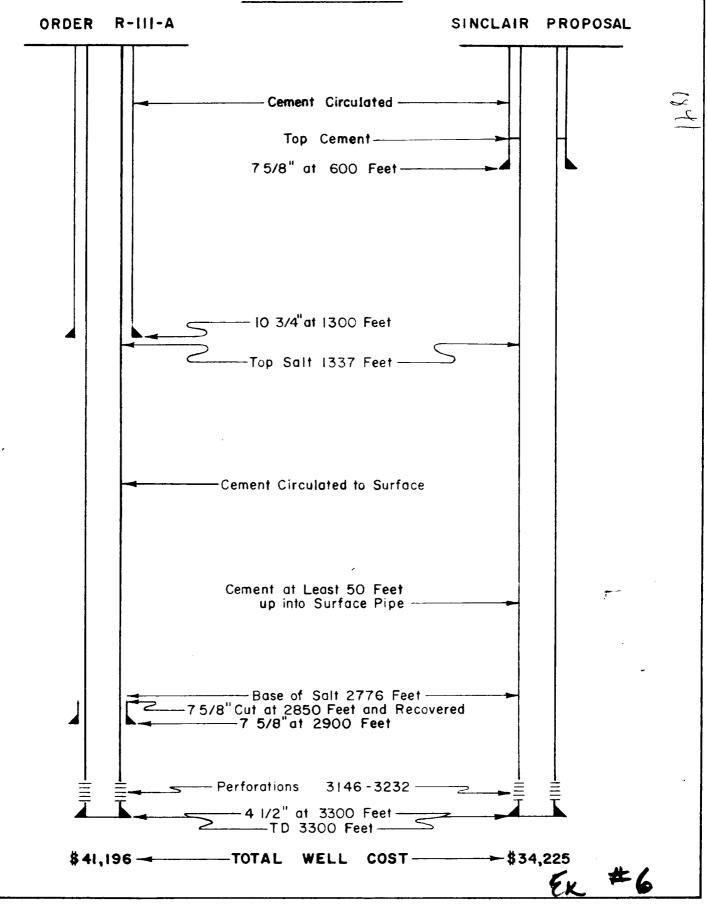

### SINCLAIR OIL & GAS CO. STATE 886 DISCOVERY AREA LEA COUNTY, NEW MEXICO

### ROTARY PROGRAM