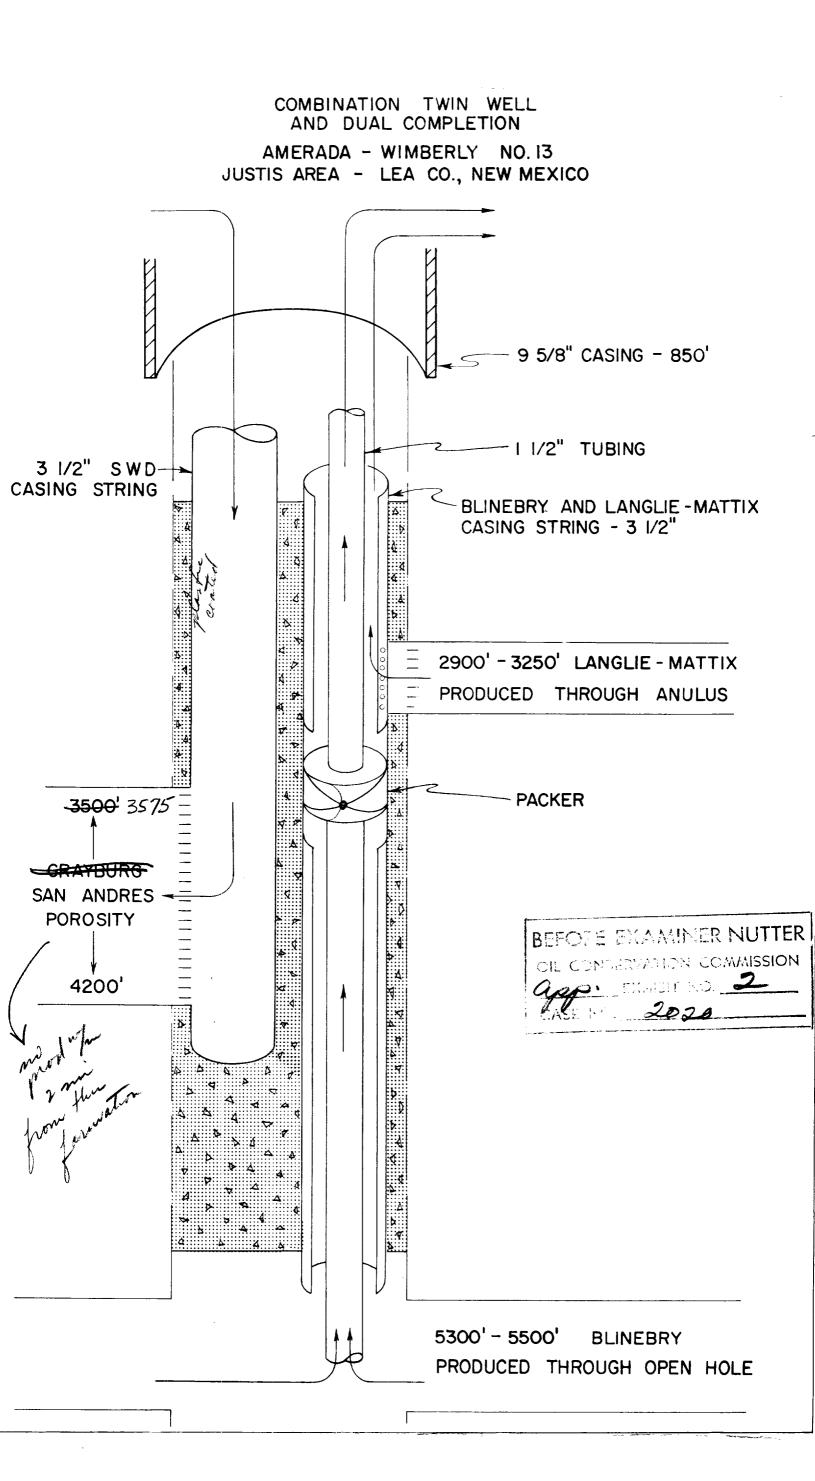

| °F<br>°F<br>°F<br>°F<br>°F | <b>K MN</b><br>1 <sup>(1)</sup> 9<br>1 <sup>(1)</sup> 9 | ©<br>©<br>©<br>©<br>©<br>©<br>©<br>©<br>©<br>©     | ۲<br>۲<br>۲<br>۲<br>۲<br>۲<br>۲<br>۲<br>۲<br>۲ |                 |                           | PFMARKS |

-

•