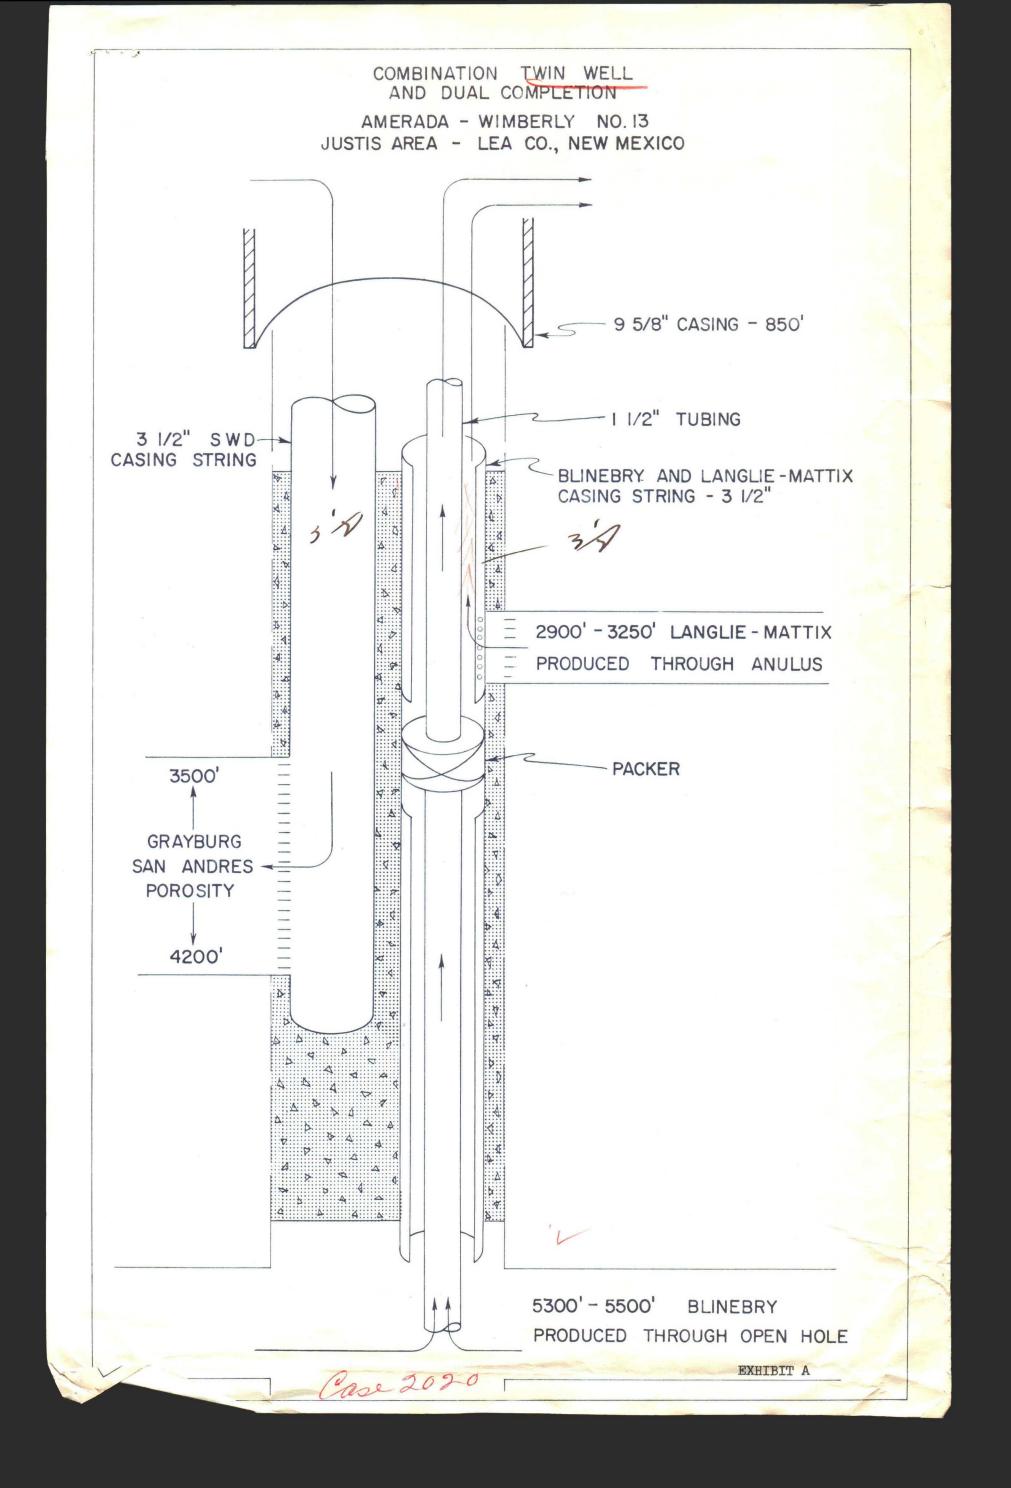

| °F<br>°F<br>°F<br>°F<br>°F | <b>K MN</b><br>1 <sup>(1)</sup> 9<br>1 <sup>(1)</sup> 9 | ©<br>©<br>©<br>©<br>©<br>©<br>©<br>©<br>©<br>©     | ۲<br>۲<br>۲<br>۲<br>۲<br>۲<br>۲<br>۲<br>۲<br>۲ |                 |                           | PFMARKS |

-

•