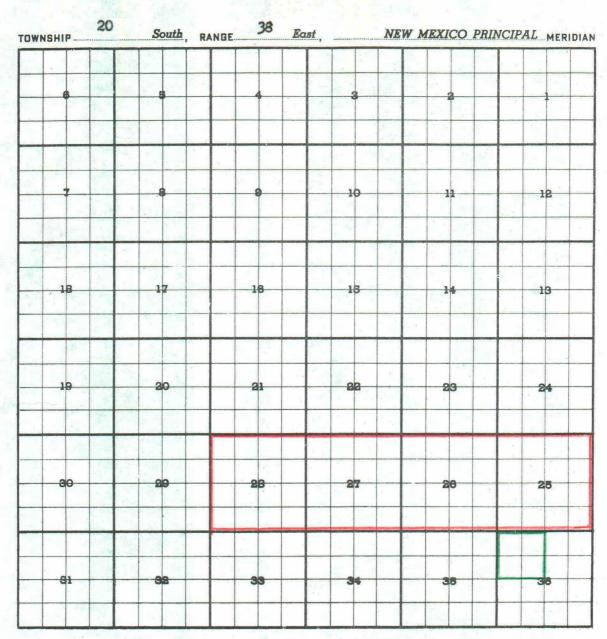

PURPOSE: One completed oil well capable of producing.

SOCONY MOBIL OIL COMPANY, INC. - New Mexico "F" No. 1 in Unit D of

Section 36-T2OS-R38E. Completed in

Yeso (Drinkard) August 2, 1960.

Top of perforations 6933'.

Pool boundary colored in red.

Proposed extension colored in green. SECTION 36: NW/4