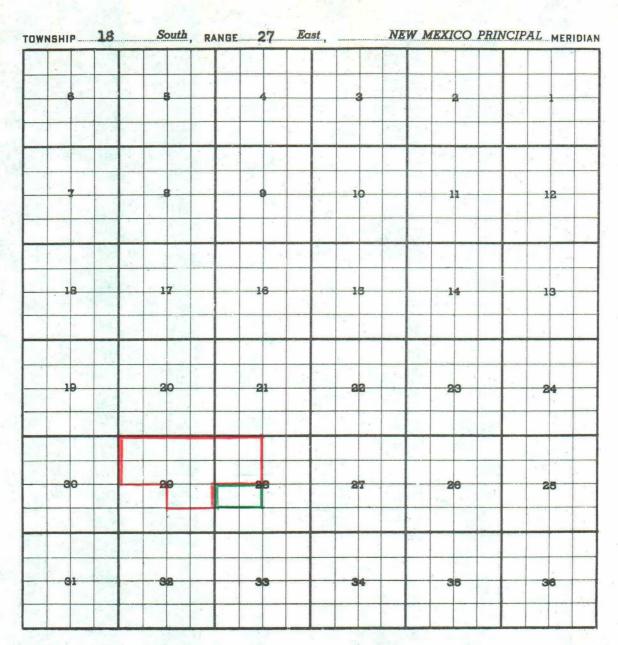

County EDDY Pool EAST DAYTON-GRAYBURG

PURPOSE: One completed oil well capable of producing.

| John H.   | Trigg - F | ederal  | Gorman  | No. 1   | -28 in | Unit I  | of S | ection | 28-T18S-R27E |
|-----------|-----------|---------|---------|---------|--------|---------|------|--------|--------------|
|           | C         | omplet  | ed in ( | raybur  | g June | 3, 196  | 0.   |        |              |
|           | T         | op of y | erfora  | tions   | 16571  | 4       | 2    |        |              |
| Pool bour | ndary col | ored in | red.    |         | 76     |         | 1    | 65 - 6 |              |
| Prepesed  | extension | n color | ed in   | green.  | SECT:  | CON 28: | N/2  | SW/4   |              |
| riepesed  | CAUCHSIO  | 1 00101 |         | 91 0011 | 2202.  |         |      |        |              |