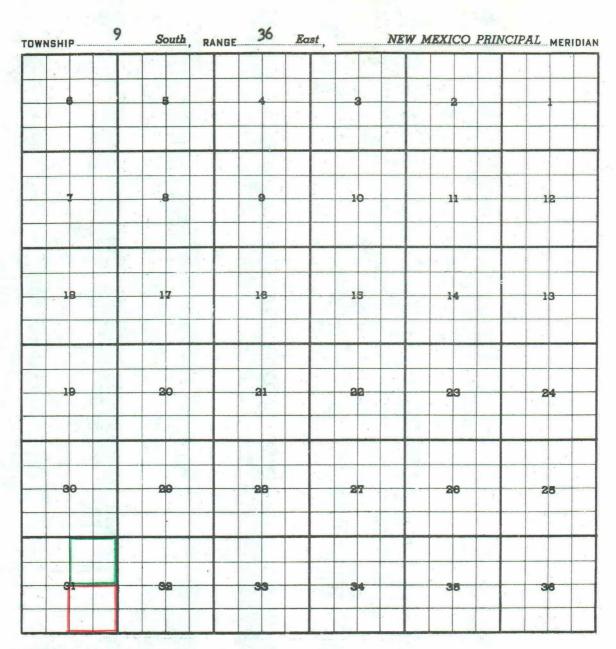

The Pure Oil Company - Federal G No. 1 in Unit G of Section 31-T9S-R36E.

Completed in Devenian August 2, 1960.

Top of perferations 12,017°

Pool boundary colored in red.

Proposed extension colored in green. SECTION 31: NE/4