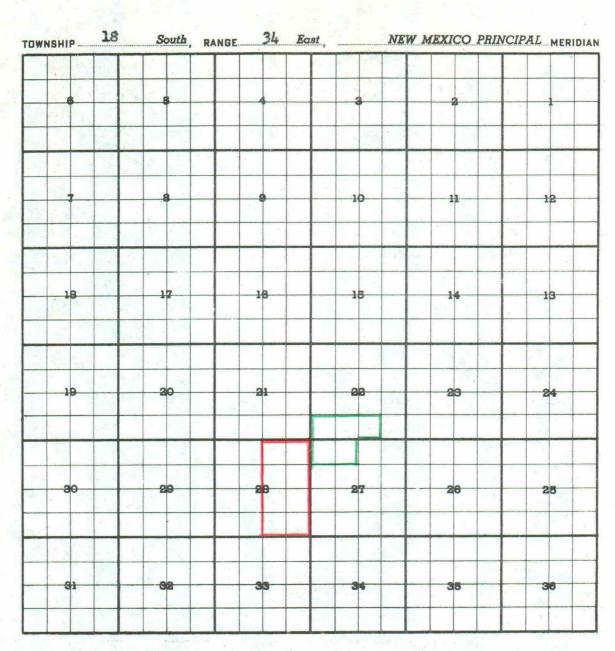

County EDDY Pool EAST DAYTON-GRAYBURG

PURPOSE: One completed oil well capable of producing.

| John H.   | Trigg - F | ederal  | Gorman  | No. 1   | -28 in | Unit I  | of S | ection | 28-T18S-R27E |
|-----------|-----------|---------|---------|---------|--------|---------|------|--------|--------------|
|           | C         | omplet  | ed in ( | raybur  | g June | 3, 196  | 0.   |        |              |
|           | T         | op of y | erfora  | tions   | 16571  | 4       | 2    |        |              |
| Pool bour | ndary col | ored in | red.    |         | 76     |         | 1    | 65 - 6 |              |
| Prepesed  | extension | n color | ed in   | green.  | SECT:  | CON 28: | N/2  | SW/4   |              |
| riepesed  | CAUCHSIO  | 1 00101 |         | 91 0011 | 2202.  |         |      |        |              |