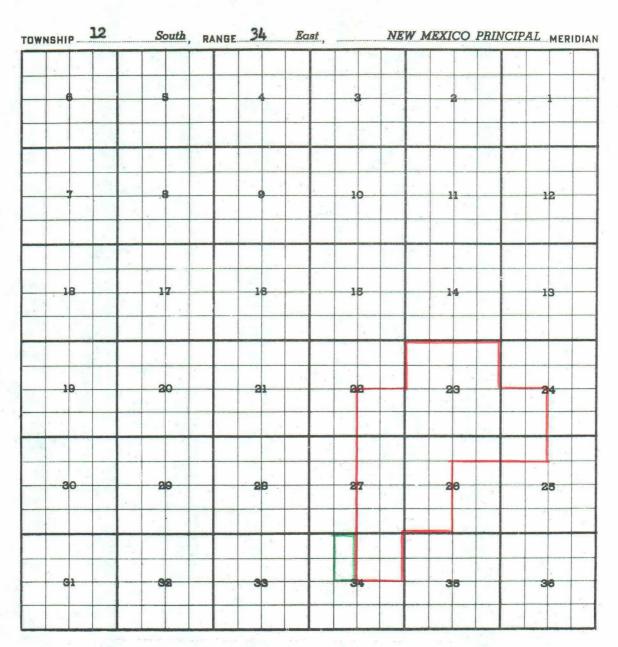

| County | LEA | Pool | RANGER | LAKE-PENNSYLVANIAN |
|--------|-----|------|--------|--------------------|

PURPOSE: One completed oil well capable of producing.

TEXACO SEABOARD, INC. - T.S.I. State of N. M. "M" No. 1 in Unit F of

Section 34-T12S-R34E. Completed in Pennsylvanian

July 17, 1960. Top of perforations 10,314.

Pool boundary colored in red.

Proposed extension colored in green. SECTION 34: E/2 NW/4

| County | LEA |  | Pool_ | WARREN-DRINKARD |
|--------|-----|--|-------|-----------------|
|--------|-----|--|-------|-----------------|