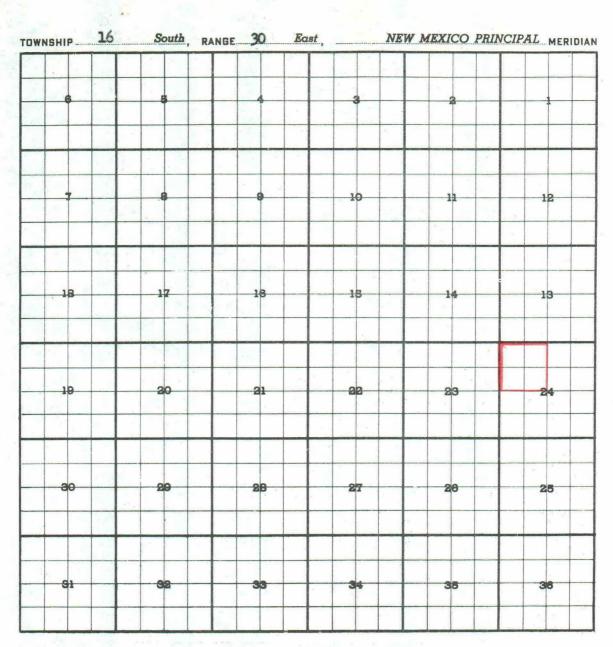

County EDDY Pool HENSHAW DEVONIAN GAS

| PURPOSE:  | One c             | ompleted gas well capable of producing.               |
|-----------|-------------------|-------------------------------------------------------|
| DISCOVERY | WELL:             | Shell Oil Company - Henshaw Deep Unit No. 1 in Unit C |
|           | THE P             | of Section 24-T16S-R3OE. Completed in Devenian        |
|           | 4                 | July 28, 1960. Top of perforations - 11,680°          |
| 21 2 2    | 2 <sup>1</sup> 1. |                                                       |
| Proposed  | pool b            | oundary colored in red. SECTION 24: NW/4              |
|           |                   |                                                       |