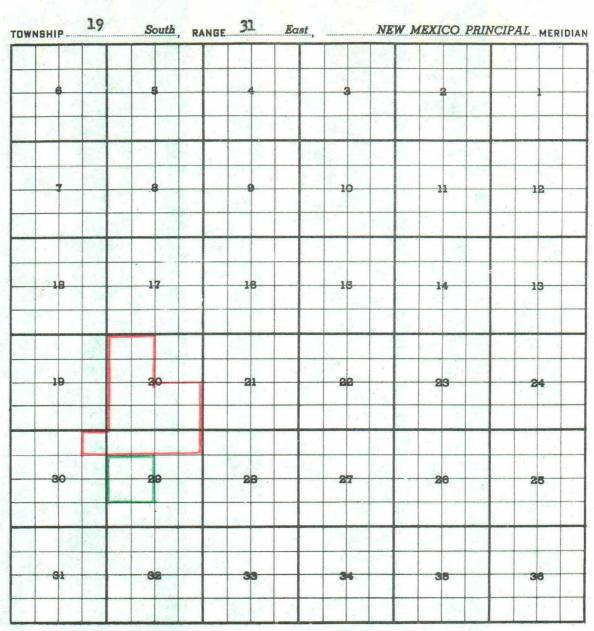

Completed in Yates July 19, 1960.

Topof perferations 21981.

Pool boundary colored in red.

Proposed extension colored in green. SECTION 29: S/2 NW/4 and N/2 SW/4

County LEA POOI MESCALERO-PENNSYLVANIAN

| AUSTRAL  | OIL   | COMPANY | INC .  | - 8  | tate | (6  | 003) | No.   | l in  | Unit  | F   | of Sec | tion 3 | 3-  |
|----------|-------|---------|--------|------|------|-----|------|-------|-------|-------|-----|--------|--------|-----|
| , N      |       |         |        | T    | 105- | R32 | E.   | Comp. | leted | in E  | end | (Penn  | sylvan | ian |
|          |       |         |        | J    | uly  | 11, | 196  | 0.    | Top o | f per | for | ations | 10,17  | 81. |
| Pool box | undar | y coler | ed in  | red. |      |     |      | -     |       |       |     |        |        |     |
| Proposed | d ext | ension  | colore | d in | gre  | en. | SE   | CTIO  | N 33: | NW/   | 4   |        |        |     |