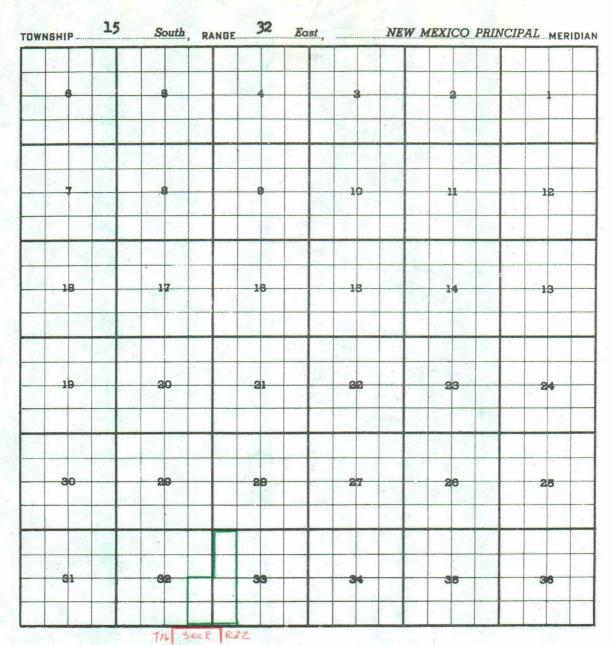

PURPOSE: One completed oil well capable of producing.

UNION OIL COMPANY OF CALIFORNIA - State No. 1-33 in Unit E of Section 33-T15S-R32E. Completed in Welfcamp July 16,1960. Top of perforations 9952'.

| THIS PROPOSED  | EXTENSION IS | CONTIGUOUS | S TO ANDERSON | RANCH-WOLFCAMP | POOL I | CN |
|----------------|--------------|------------|---------------|----------------|--------|----|
| TOWNSHIP 16 SO | UTH, RANGE 3 | 2 EAST, AS | SHOWN IN RED  |                |        |    |

PROPOSED EXTENSION COLORED IN GREEN. SECTION 32: E/2 SE/4
SECTION 33: W/2 W/2

| County | LEA | Pool | WEST | CROSSROADS- | -DEVONIAN |
|--------|-----|------|------|-------------|-----------|

PURPOSE: One completed oil well capable of producing.