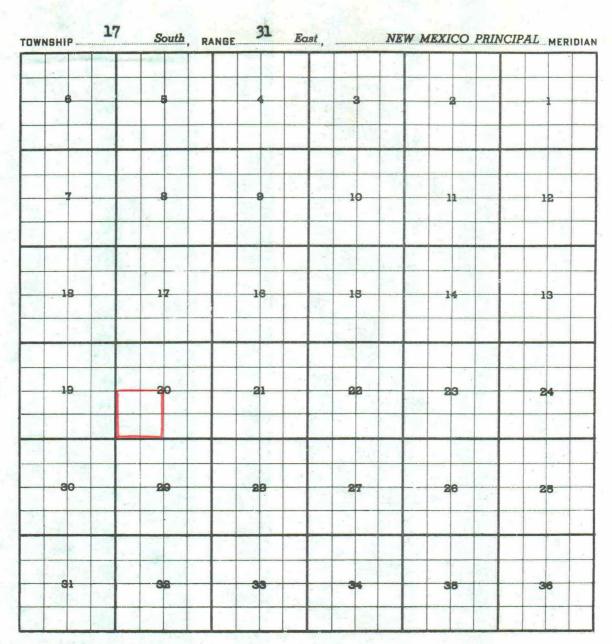

CASE 2072: (a) CREATION OF AN OIL POOL.

| County | EDDY | Pool | CEDAR LAKE-ABO |  |
|--------|------|------|----------------|--|
| County |      | FOOI |                |  |

PURPOSE: Two (2) completed oil wells capable of producing.

DISCOVERY WELL: Sinclair Oil & Gas Company - Turner "B" SP No. 65 in

Unit N of Section 20-T17S-R31E. Completed in Abo May 19, 1960.

fep of perferations 7120'.

Sinclair Oil & Gas Company - Turner "B" SP No. 67 in Unit L of

Section 20-T17S-R31E. Completed in Abo July 25, 1960.

Top of perforations 7048.

Proposed pool boundary colored in red. SECTION 20: SW/4

County LEA Pool WEST GARRETT-SAN ANDRES

PURPOSE: One completed oil well capable of producing.