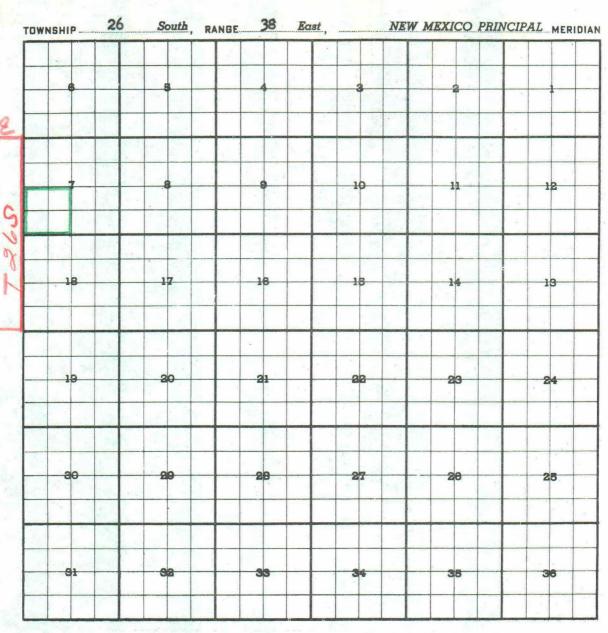

CASE 2072: (j) EXTENSION OF AN EXISTING OIL POOL.

County LEA Pool DUBLIN-DEVONIAN

PURPOSE: One completed oil well capable of producing.

FOREST OIL CORPORATION - Federal Lowe No. 1 in Unit L of Section 7
T26S-R38E. Completed in Devenian July 19, 1960.

Top of perforations 9865.

THIS PROPOSED EXTENSION IS CONTIGUOUS TO DUBLIN-DEVONIAN POOL IN TOWNSHIP 26 SOUTH, RANGE 37 EAST, AS SHOWN IN RED.

Proposed extension colored in green. SECTION 7: SW/4

County LEA POOI EAST E.K.-QUEEN