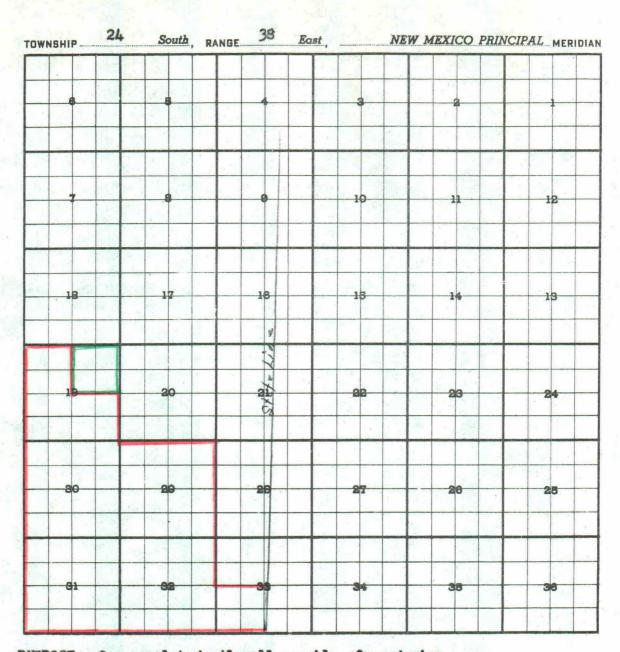

| County  | LEA | Pool | DOLLARHIDE-QUEEN |
|---------|-----|------|------------------|
| Coulity |     | 1001 |                  |

PURPOSE: One completed oil well capable of producing.

| Sinclair Oil & Gas Company -  | Section 19-T24S-R38E. Completed |       |
|-------------------------------|---------------------------------|-------|
|                               | Queen July 20, 1960. Top of     | - 2   |
| An experience of the second   | perforations 38321.             |       |
| Pool boundary colored in red. |                                 |       |
| Proposed extension colored in | green. SECTION 19: NE/4         | 7. 7. |