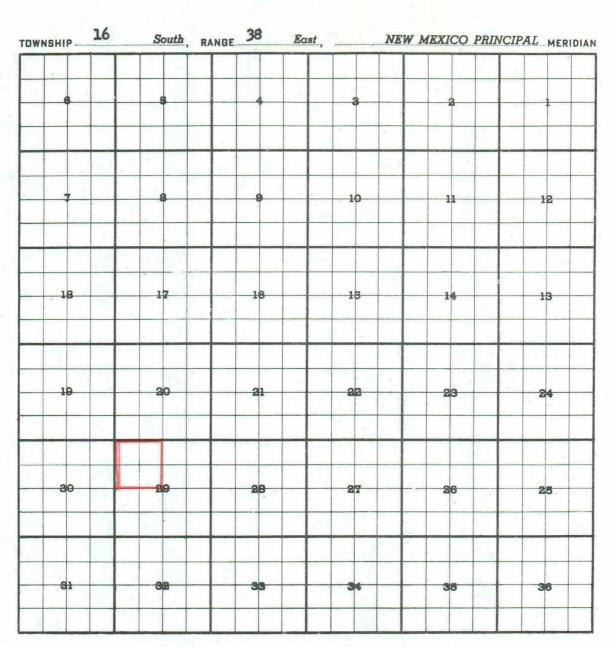

DISCOVERY WELL: Gulf Gil Corporation - Austin Cook No. 1 in Unit E

of Section 29-T16S-R38E. Completed in San Andres

July 3, 1960. Depth to casing shoe 5089.

Proposed pool boundary colored in red. SECTION 29: NW/4