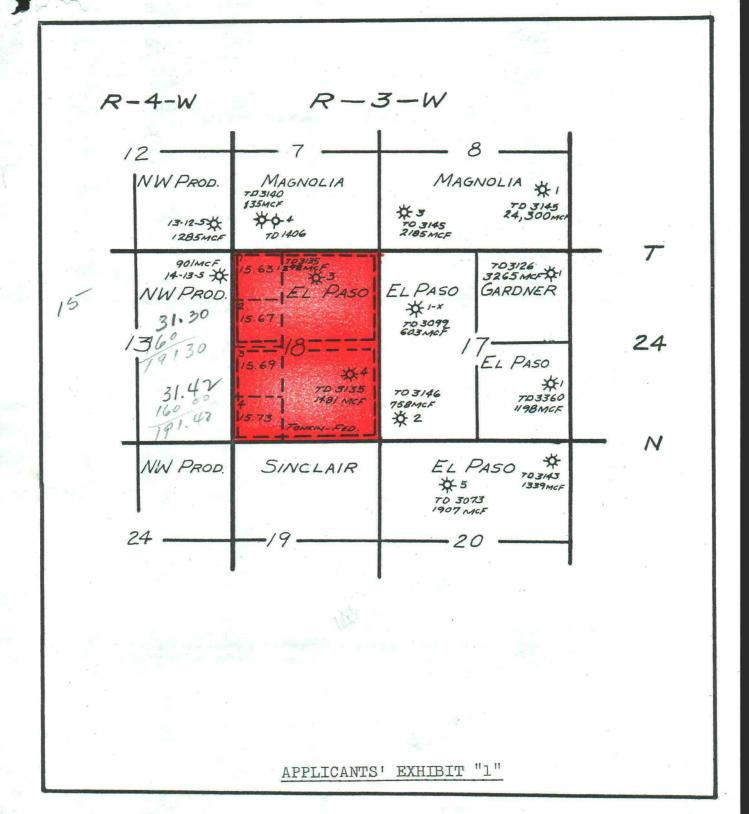

SYMBOLS

DL=Day Letter

NL=Night Letter

LT=International
Letter Telegram

LA 166 DA445

D LLF306 LONG NL PD=MF DALLAS TEX 19=
NEW MEXICO OIL CONSERVATION COMMISSION=
SANTAFE NMEX=

1960 SEP 19 PM 6 0,

IN THE MATTER OF THE APPLICATION OF EL PASO NATURAL GAS COMPANY AND SINCLAIR OIL AND GAS COMPANY FOR THE ESTABLISHMENT OF A 191.30—ACRE NON-STANDARD GAS PRORATION UNIT, AND A 191.42—ACRE NON-STANDARD GAS PRORATION UNIT IN SOUTH BLANCO PICTURED CLIFFS GAS POOL, CONSISTING OF NORTHEAST QUARTER PLUS 31.30 ACRES AND SOUTHEAST QUARTER PLUS 31.42 ACRES, RESPECTIVELY, OF SECTION EIGHTEEN, TOWNSHIP TWENTY-FOUR NORTH, RANGE THREE WEST, RIO ARRIBA COUNTY, NEW MEXICO, SAID UNITS TO BE DEDICATED TO APPLICANT'S TONKIN FEDERAL NO. THREE AND TONKIN FEDERAL NO. FOUR WELLS, RESPECTIVELY, DIXIE MARIE MCLANE, INDIVIDUALLY AND AS INDEPENDENT EXECUTRIX OF THE ESTATE OF ALFRED E. MCLANE, DECEASED, CONSENTS TO AND JOINS IN THE APPLICATION=