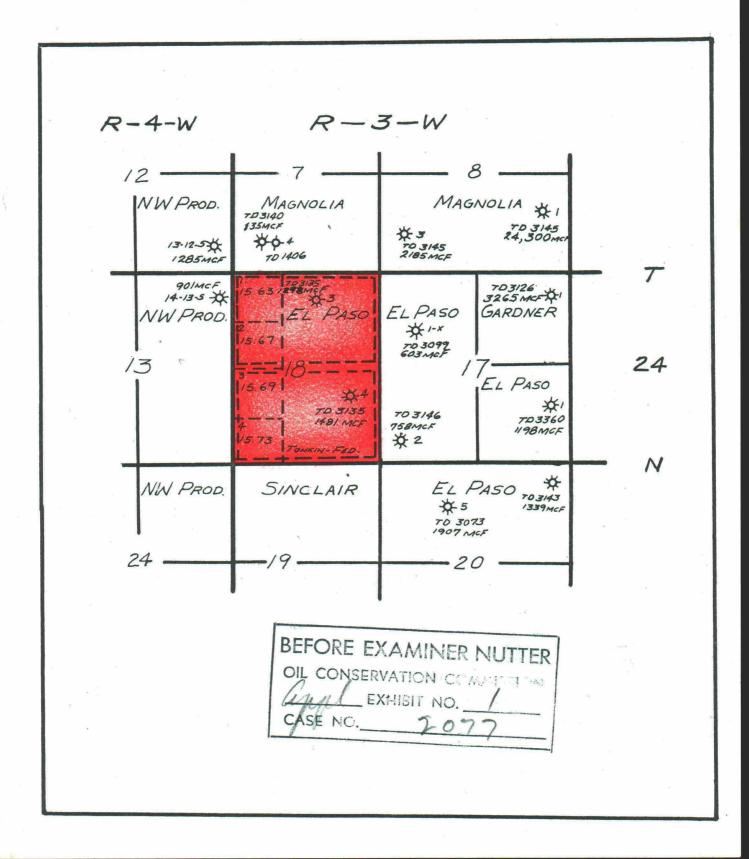

SYMBOLS

DL=Day Letter

NL=Night Letter

LT=International
Letter Telegram

LA 166 DA445

D LLF306 LONG NL PD=MF DALLAS TEX 19=
NEW MEXICO OIL CONSERVATION COMMISSION=
SANTAFE NMEX=

1960 SEP 19 PM 6 0,

IN THE MATTER OF THE APPLICATION OF EL PASO NATURAL GAS COMPANY AND SINCLAIR OIL AND GAS COMPANY FOR THE ESTABLISHMENT OF A 191.30—ACRE NON-STANDARD GAS PRORATION UNIT, AND A 191.42—ACRE NON-STANDARD GAS PRORATION UNIT IN SOUTH BLANCO PICTURED CLIFFS GAS POOL, CONSISTING OF NORTHEAST QUARTER PLUS 31.30 ACRES AND SOUTHEAST QUARTER PLUS 31.42 ACRES, RESPECTIVELY, OF SECTION EIGHTEEN, TOWNSHIP TWENTY-FOUR NORTH, RANGE THREE WEST, RIO ARRIBA COUNTY, NEW MEXICO, SAID UNITS TO BE DEDICATED TO APPLICANT'S TONKIN FEDERAL NO. THREE AND TONKIN FEDERAL NO. FOUR WELLS, RESPECTIVELY, DIXIE MARIE MCLANE, INDIVIDUALLY AND AS INDEPENDENT EXECUTRIX OF THE ESTATE OF ALFRED E. MCLANE, DECEASED, CONSENTS TO AND JOINS IN THE APPLICATION=