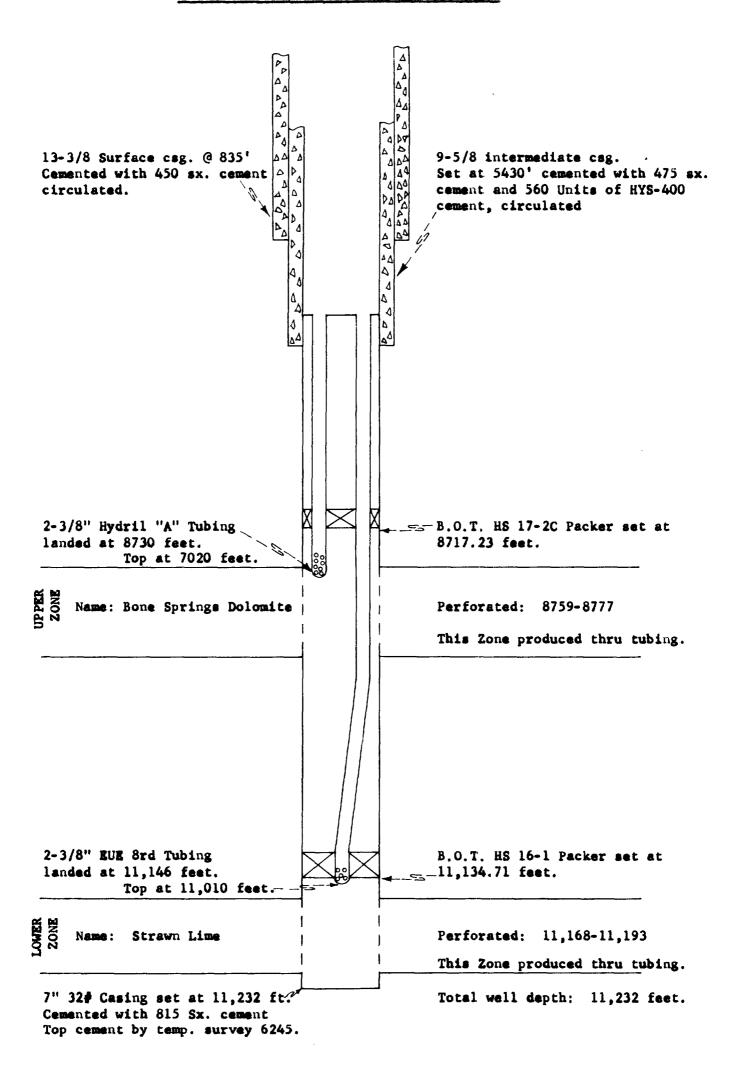

|

CASE NO. 2/28

## DIAGRAMMATIC SKETCH SHOWING DUAL COMPLETION

## INSTALLATION OF THE LUSK DEEP UNIT NO. 1



Date: October 10, 1960

OPERATOR: El Paso Natural Gas Company

Prepared by: Dale Lockett

COUNTY: Lea

Drafted by: W. L. Burrows

Mise 2/25

#### DIAGRAMMATIC SKETCH SHOWING DUAL COMPLETION

## INSTALLATION OF THE LUSK DEEP UNIT NO. 1



Date: October 10, 1960

Drafted by: W. L. Burrows

Pase 2125

COUNTY: Lea

OPERATOR: El Paso Natural Gas Company

Prepared by: Dale Lockett

#### DIAGRAMMATIC SKETCH SHOWING DUAL COMPLETION



Drafted by: W. L. Burrows

Prepared by: Dale Lockett

# SCHLUMBERGER WELL SURVEYING CORPORATION



COMPOSITE
INDUCTION-ELECTRICAL LOG
LATEROLOG-GAMMA RAY NEUTRON

| STATE OF THE PARTY | DERVER                |                         |                          |                |                             |
|------------------------------------------------------------------------------------------------------------------------------------------------------------------------------------------------------------------------------------------------------------------------------------------------------