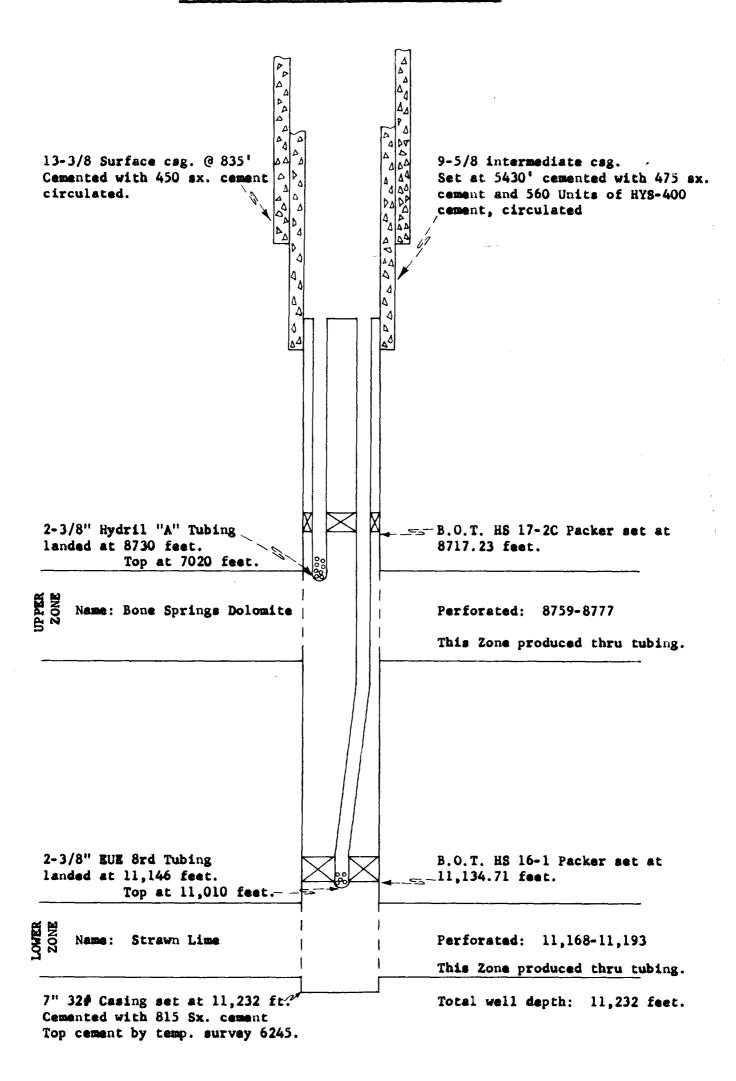

|

CASE NO. 2/28

## DIAGRAMMATIC SKETCH SHOWING DUAL COMPLETION

## INSTALLATION OF THE LUSK DEEP UNIT NO. 1



Date: October 10, 1960

OPERATOR: El Paso Natural Gas Company

Prepared by: Dale Lockett

COUNTY: Lea

Drafted by: W. L. Burrows

Mise 2/25

#### DIAGRAMMATIC SKETCH SHOWING DUAL COMPLETION

## INSTALLATION OF THE LUSK DEEP UNIT NO. 1



Date: October 10, 1960

Drafted by: W. L. Burrows

Pase 2125

COUNTY: Lea

OPERATOR: El Paso Natural Gas Company

Prepared by: Dale Lockett

#### DIAGRAMMATIC SKETCH SHOWING DUAL COMPLETION



Drafted by: W. L. Burrows

Prepared by: Dale Lockett

# SCHLUMBERGER WELL SURVEYING CORPORATION



COMPOSITE
INDUCTION-ELECTRICAL LOG
LATEROLOG-GAMMA RAY NEUTRON

| STATE OF THE PARTY | DERVER                |                         |                          |                |                             |
|--------------------------------------------------------