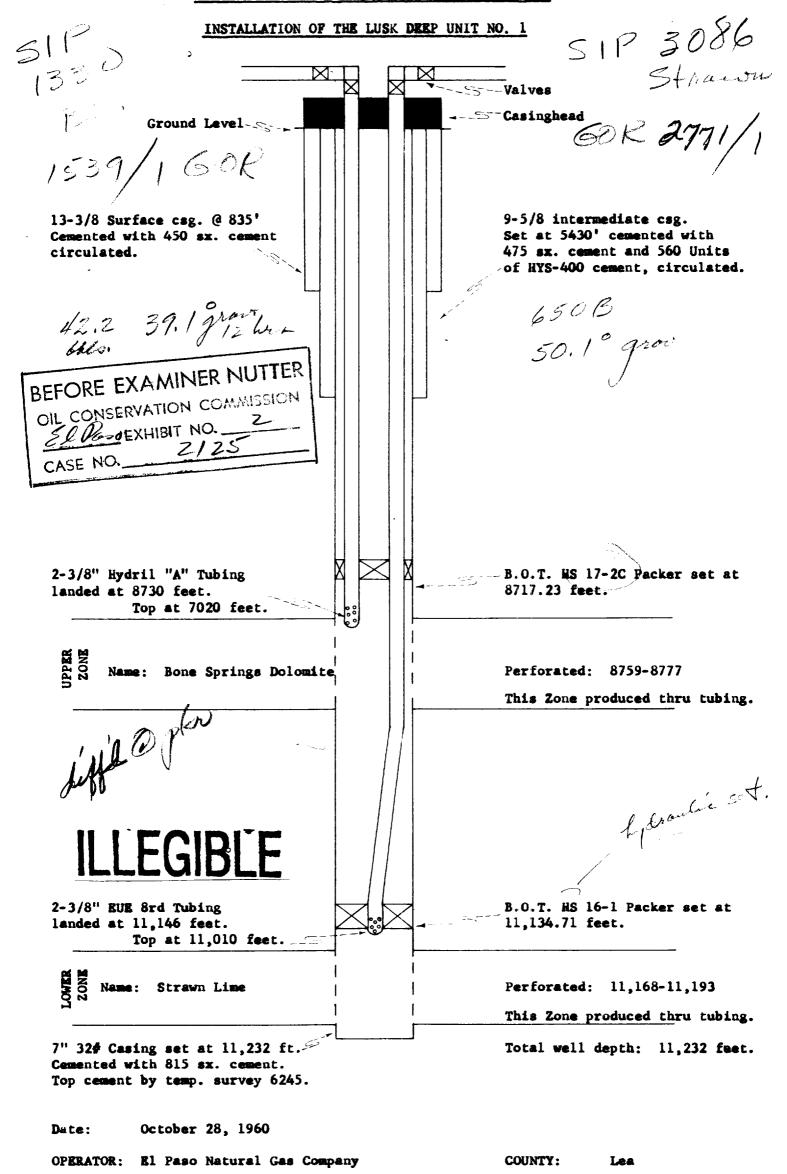

|

CASE NO. 2/28

## DIAGRAMMATIC SKETCH SHOWING DUAL COMPLETION

## INSTALLATION OF THE LUSK DEEP UNIT NO. 1



Date: October 10, 1960

OPERATOR: El Paso Natural Gas Company

Prepared by: Dale Lockett

COUNTY: Lea

Drafted by: W. L. Burrows

Mise 2/25

#### DIAGRAMMATIC SKETCH SHOWING DUAL COMPLETION

## INSTALLATION OF THE LUSK DEEP UNIT NO. 1



Date: October 10, 1960

Drafted by: W. L. Burrows

Pase 2125

COUNTY: Lea

OPERATOR: El Paso Natural Gas Company

Prepared by: Dale Lockett

#### DIAGRAMMATIC SKETCH SHOWING DUAL COMPLETION



Drafted by: W. L. Burrows

Prepared by: Dale Lockett

# SCHLUMBERGER WELL SURVEYING CORPORATION



COMPOSITE
INDUCTION-ELECTRICAL LOG
LATEROLOG-GAMMA RAY NEUTRON

| STATE OF THE PARTY | DERVER                |                         |                          |                |                             |
|-------------------------------------------------------------------------------------------------------------------------------------------------------------------------------------------------------------------------------------------------------------------------------------------------------------------------------------------------------------------------------------------------------------------------------------------------------------------------------------------------------