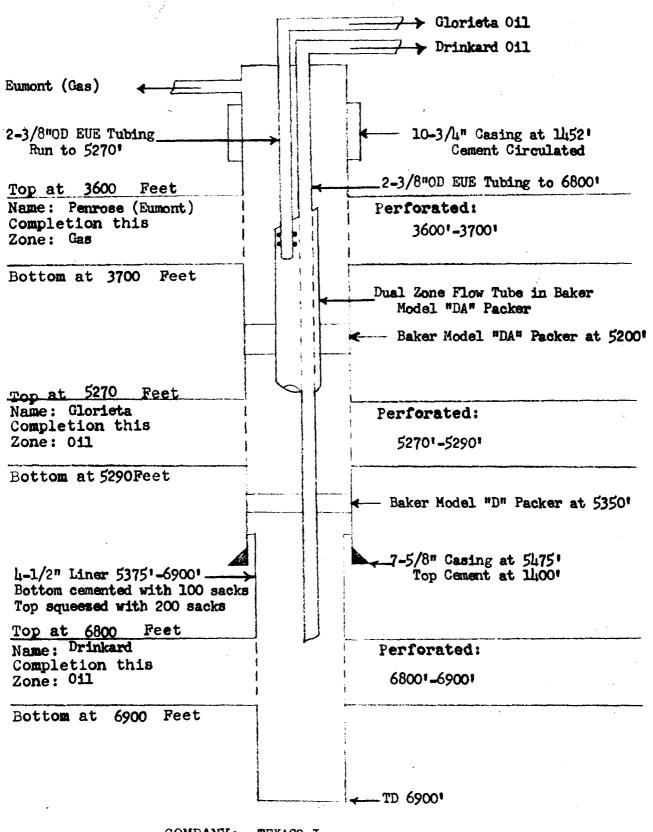

## SANTA FE, NEW MEXICO APPLICATION FOR TRIFFE COMPLETION!!! OFFICE ORD

| eld Nam                            | e Skaggs (Glor                                                                                | rieta)                      |                            | County             |                       | 1.60 DEC                    | Date                                |
|------------------------------------|-----------------------------------------------------------------------------------------------|-----------------------------|----------------------------|--------------------|-----------------------|-----------------------------|-------------------------------------|
| 4                                  | Skaggs (Drinkard                                                                              | l), Eumont                  | (Gas)                      | -<br>ئـ            | iea                   |                             | December 12, 19                     |
| erator                             |                                                                                               | L                           | ease                       |                    |                       |                             | Well No. 3                          |
|                                    | TEXACO Inc.                                                                                   |                             | С. Н.                      | Weir               | ::B:1                 |                             | 4                                   |
| ation                              | Unit                                                                                          | Section                     |                            | Township           |                       | -                           | Range                               |
| Well                               | I                                                                                             | 11                          |                            | 20-                | -S                    |                             | 37 <b>-</b> E                       |
| Has th                             | e New Mexico Oil Conservat                                                                    | ion Commission l            | heretofore aut             | horized the        | chizzi comp           | letion of a we              | ll in these same pools or in the sa |
|                                    | within one mile of the subject                                                                |                             | NO                         |                    | riple                 |                             |                                     |
|                                    | ver is yes, identify one such                                                                 |                             | _                          | -                  | · Operator            | r, Lease, and               | Well No .                           |
| II alis                            | ver is yes, identity one such                                                                 | motuneer order              |                            |                    | ,                     | , 20200,                    |                                     |
|                                    | •                                                                                             |                             |                            |                    |                       |                             |                                     |
| TD (                               | <del>, , , , , , , , , , , , , , , , , , , </del>                                             | <del></del>                 |                            |                    | 20.                   | 3 1 3                       |                                     |
| The following facts are submitted: |                                                                                               |                             | Upper Zone                 |                    | Middle                |                             | Lower Zone                          |
|                                    |                                                                                               |                             | <del>+</del> /             | <u></u>            |                       | onie                        |                                     |
| o. Nat                             | me of reservoir                                                                               |                             | Penr <sup>y</sup> c        | se                 | Glor                  | :1eta                       | <u>Drinkard</u>                     |
| <b>ь.</b> Тор                      | p and Bottom of                                                                               |                             | _                          |                    |                       |                             |                                     |
| F                                  | Pay Section                                                                                   |                             | 36001-3700                 |                    | 5270                  | ' <del> </del> 5290'        | 68001-69001                         |
| (                                  | Perforations)                                                                                 |                             |                            |                    |                       |                             |                                     |
| c. Tyt                             | pe of production (Oil or Gas)                                                                 | )                           | Gas                        |                    | (                     | 011                         | Oil                                 |
|                                    | thod of Production                                                                            |                             |                            |                    | ·····                 | <del></del>                 | V ***                               |
| (Flowing or Artificial Lift)       |                                                                                               |                             | Till over to               |                    | ធា /                  | 27.5                        | Plowing                             |
|                                    | llowing are attached. (Pleas                                                                  | LVEC . N                    | Flowir                     | 5                  |                       | owing                       | Flowing                             |
| Con                                | thereon. (If such log is a life offset operators to the least tinental Oil Coming Service Oil | se on which this  npany, P. | well is locate<br>O. Box ( | together<br>68, Eu | with their            | correct mailin,<br>New Mexi | co                                  |
| Gul                                | f Oil Corp., P.                                                                               | O. Drawer                   | 669, Ro                    | swell.             | New I                 | Mexico_                     |                                     |
| Hum                                | ble Oil and Ref.                                                                              | . Co., P.                   | 0. Box 2                   | 2347, 1            | Hobbs,                | New Mex                     | ico                                 |
|                                    |                                                                                               |                             |                            |                    |                       |                             |                                     |
|                                    | Il operators listed in Item 5<br>h notification                                               | above notified an           | nd furnished a             | copy of th         | is applicat           | ion? YES                    | NO X. If answer is yes, giv         |
| CERT                               | IFICATE: I, the undersigned                                                                   |                             |                            |                    |                       |                             | TEXACO Inc.                         |
| er                                 | •                                                                                             |                             |                            | -                  |                       |                             | · ·                                 |
| <b>y</b>                           |                                                                                               | ~ -mer ruc races s          | THEFETH                    |                    | arrect and            | complete to the             | e heat of my knowledge              |
| / \                                | N view                                                                                        |                             |                            | $\sim$             | , /,                  | /                           | e best of my knowledge.             |
| Call.                              | M. W. D                                                                                       |                             | É                          | J. E.              | Robins                | near Son, Jr.               | A.<br>Signature                     |
|                                    | hould waivers from all offset                                                                 | operators not ac            | company an a               | J. E.              | Robins<br>for adminis | son, Jr.                    |                                     |

## DIAGRAMMATIC SKETCH OF TRIPLE COMPLETION INSTALLATION

COMPANY: TEXACO Inc.

LEASE: C. H. Weir "B" Well No. 4

FIELD: Skaggs (Drinkard), Skaggs (Glorieta), Eumont (Gas)

DATE: 12-12-60