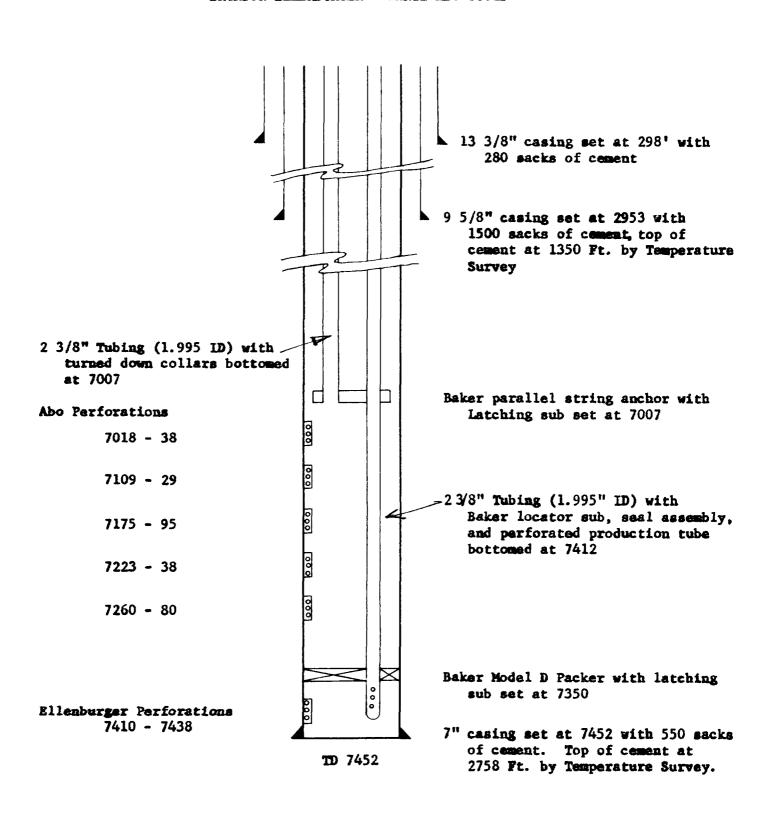

# PAN AMERICAN PETROLEUM CORPORATION DIAGRAMATIC SKETCH OF MECHANICAL INSTALLATION OIL - OIL DUAL COMPLETION HUGH CORRIGAN NO. 2 BRUNSON ELLENBURGER - WANTZ ABO POOLS