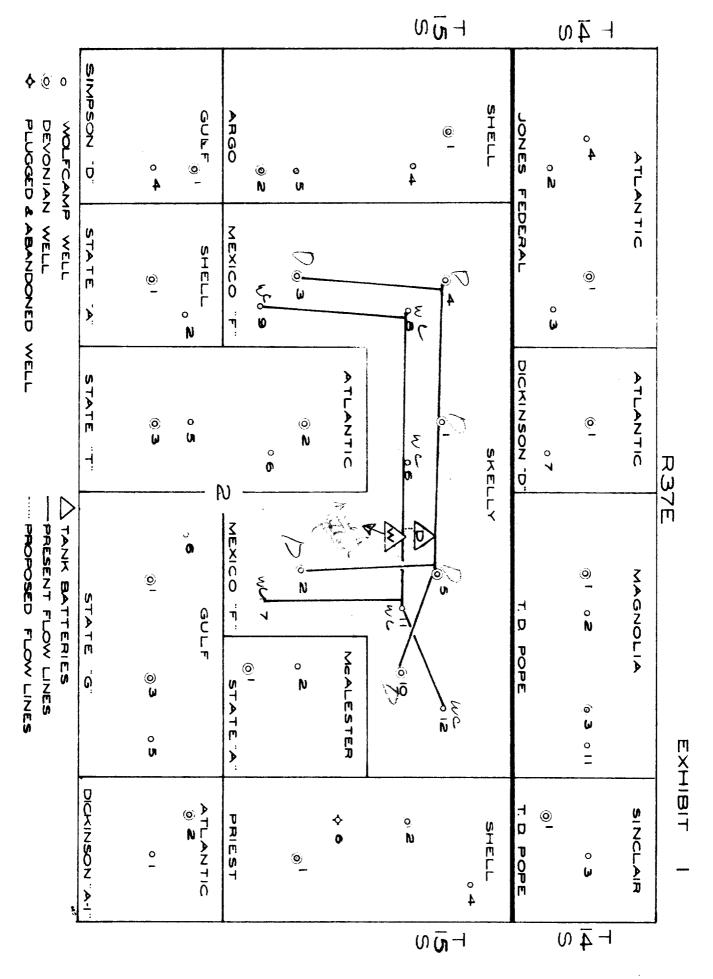

5. That adequate testing facilities will be installed to enable accurate well testing, thereby, enabling accurate production records by pools to be main-tained.

6. Attached hereto marked EXHIBIT "1" and made a part hereof by reference is a plat which shows the location of applicant's Mexico "F" lease well locations, flow lines, and tank battery locations, and offset operators.

e anna an t-airte an t-Tha t-airte an t-airte a

Comes now the applicant, Skelly Oil Company, and respectfully alleges and states as follows:

1. That it is the owner and operator of its Mexico "F" Lease, which consists of Lots 1,  $2_8$  3, & 4, SW/4 NE/4 and SW/4 NW/4 Section 2, Township 15 South, Range 37 East.

2. That there is no diversity of royalty ownership underlying the above described lease.

3. That the applicant has six wells No. 1, 2, 3, 4, 5, and 10 completed in the Denton (Devonian) oil pool, six wells No. 6, 7, 8, 9, 11, and 12 completed in the Denton Wolfcamp oil pool.