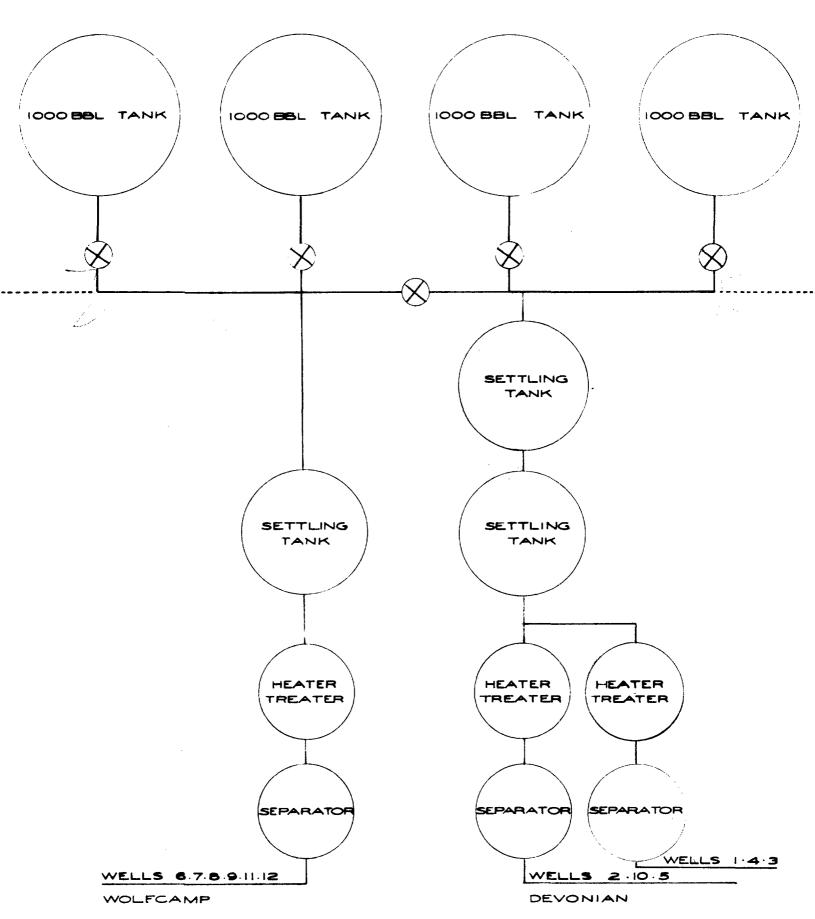

7. That attached hereto marked EXHIBIT "2" and made a part hereof by reference is a diagrammatic sketch, which shows the proposed method of testing and storage of the production produced.

WHEREFORE, applicant prays that this application be set for hearing, that notice be given as required by law, and that upon the evidence adduced the Commission issue an order permitting applicant to commingle its production from the Denton Molfcamp and Denton (Devonian) oil pools underlying its Maxico "P" lease. Les County, New Mexico, as more fully set out in this application.

4. That applicant proposes to commingle production from wells No. 6,  $7_{\phi}$ 8,  $9_{\phi}$  11, and 12, which are capable of producing approximately 155 BOFD from the Denton Solfcamp oil pool into common tankage with wells No. 1, 2, 3, 4, 5, and 10, which are capable of producing approximately 800 BOFD from the Denton (Devonian) oil pool