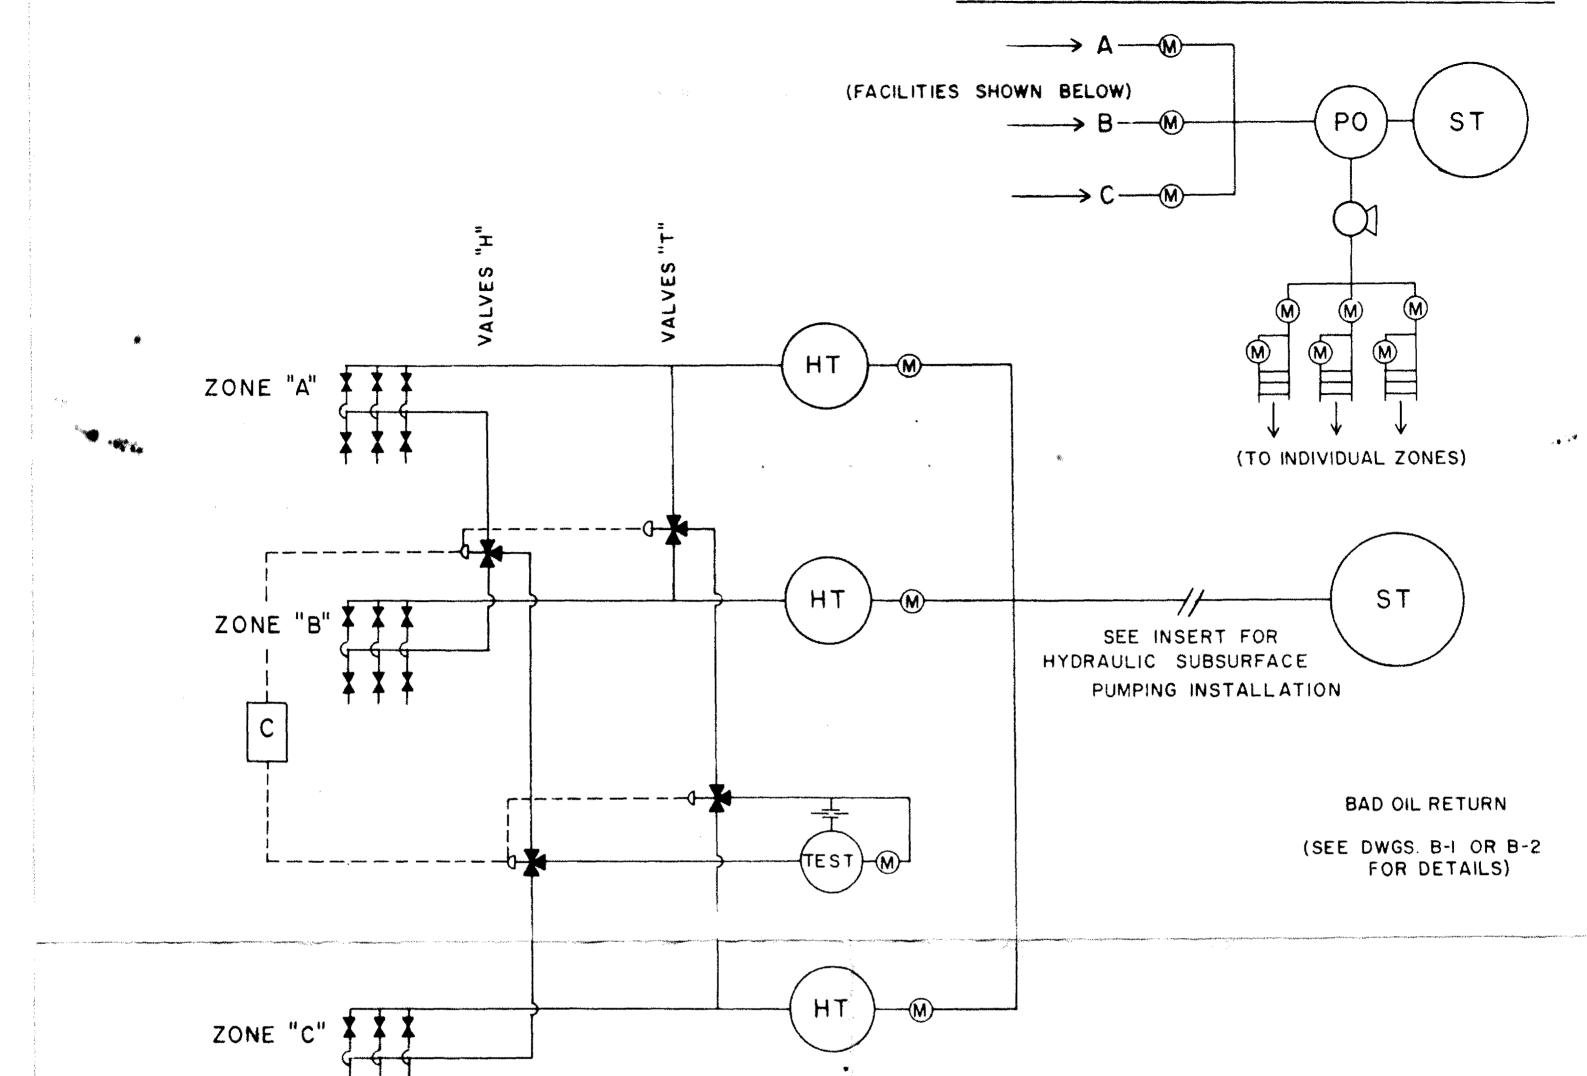

## HYDRAULIC SUBSURFACE PUMPING INSTALLATION

. .

- Automatic were test header values on individual well flowlines may be substituted for value "H" interlocking control as shown would then be required between each value on the manifold and the respective value "T".
- 2. Manual, pneumatic, or electrical interlocks must be provided between the appropriate value "H" and value "T" as shown. Control panel c and control lines to values are not required if mechanical interlock is provided for manual operation.

| ,                                                                                 | SYMBOLS                                            |                                              |
|-----------------------------------------------------------------------------------|----------------------------------------------------|----------------------------------------------|
| Ż                                                                                 | CHECK VALVE                                        | in a                                         |
|                                                                                   | BLOCK VALVE                                        | •                                            |
| -                                                                                 | 2 WAY VALVE                                        |                                              |
|                                                                                   | 3 WAY VALVE (PNEUMATIC OR ELECTRICALLY CONTROLLED) |                                              |
| С                                                                                 | CONTROL PANEL (PNEUMATIC OR ELECTRICAL)            | •                                            |
| Martin ( <u>japan</u><br>District Star<br>Starle of Starley (Star<br>Starley Star | ORIFICE METER                                      |                                              |
| M                                                                                 | LIQUIDS METER                                      | ·                                            |
| TEST                                                                              | TESTING VESSEL (HEAT-TREATER OR SEPARATOR)         | INDIVIDUAL TREATERS USED IN COMINGLING ZONES |
| Ĥ                                                                                 | HEATER-TREATER                                     | OF COMMON OR SEPARATE ROYALTIES              |
| PO                                                                                | POWER OIL TANK                                     | NEW MEXICO OIL CONSERVATION COMMISION        |
| ST                                                                                | STOCK TANK                                         | COMMITTEE ON COMINGLING                      |
| 2                                                                                 | PUMP                                               | DRAWN H.M.S. DATE 5-4-61 DWG.NO.             |
| S                                                                                 | SAMPLER                                            | APPROVED                                     |
| SEP                                                                               | SEPARATOR                                          | APPROVED A-                                  |