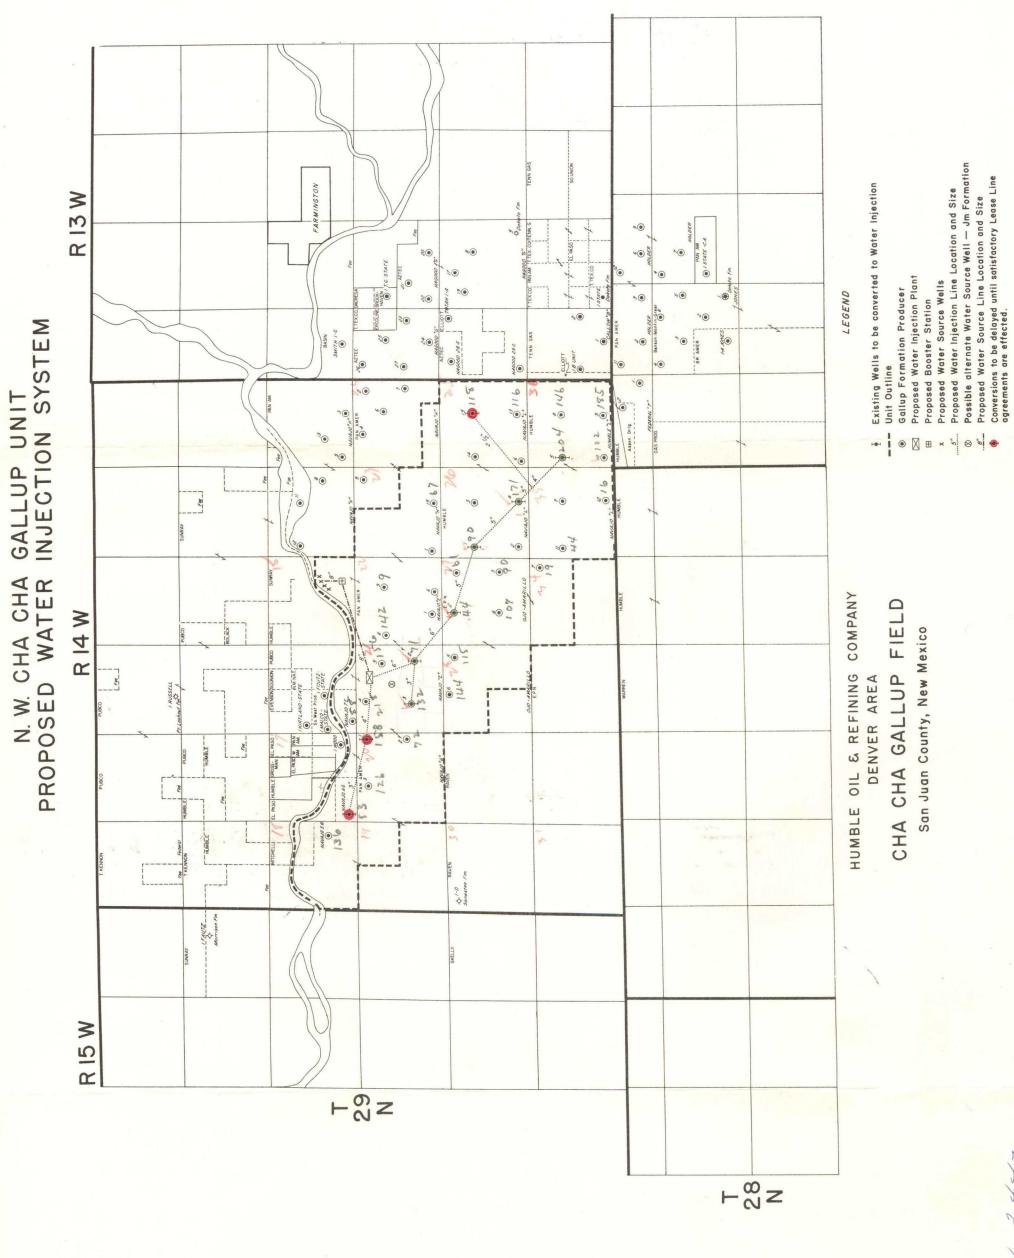

## FARMINGTON R 13 W Existing Wells to be converted to Water Injection Unit Outline Gallup Formation Producer Proposed Water Injection Plant **LEGEND** N. W. CHA CHA GALLUP UNIT PROPOSED WATER INJECTION SYSTEM BASIN SMITH 1-C ● Ø × v ⊕ 50 HUMBLE OIL & REFINING COMPANY CHA CHA GALLUP FIELD R 14 W San Juan County, New Mexico DENVER AREA R 15 W F8Z **28** ≥

Proposed Water Injection Line Location and Size Possible alternate Water Source Well — Jm Formation Proposed Water Source Line Location and Size Conversions to be delayed until satisfactory Lease Line agreements are effected.

Proposed Water Source Wells

Proposed Booster Station