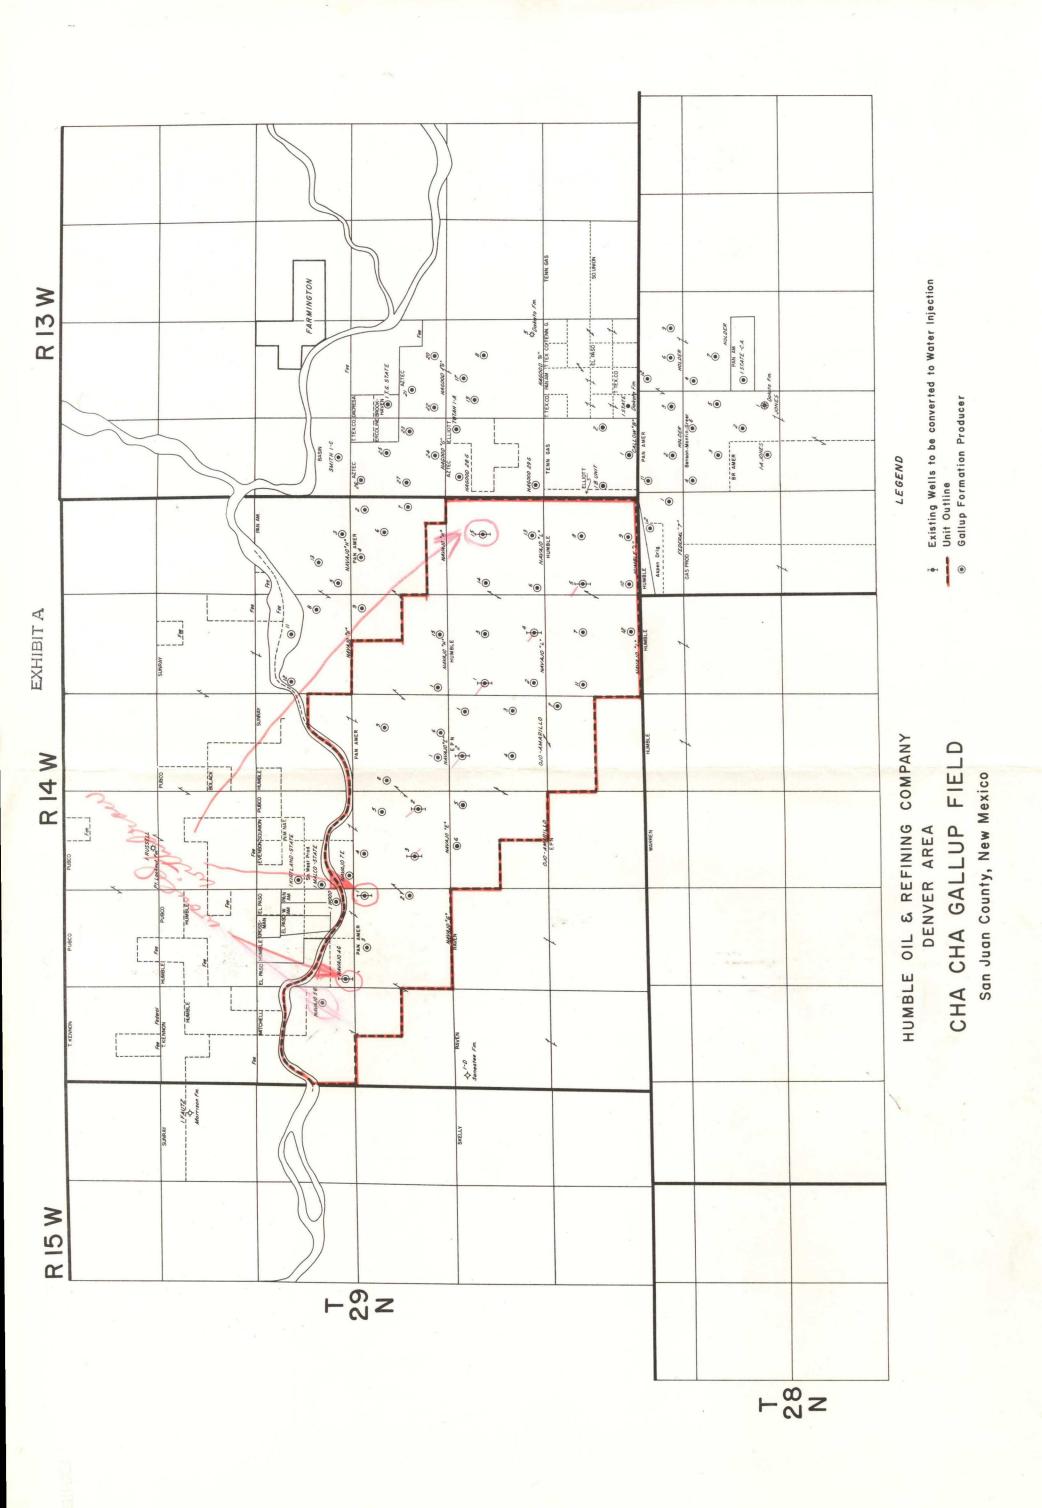

## FARMINGTON R 13 W Existing Wells to be converted to Water Injection Unit Outline Gallup Formation Producer Proposed Water Injection Plant **LEGEND** N. W. CHA CHA GALLUP UNIT PROPOSED WATER INJECTION SYSTEM BASIN SMITH 1-C ● Ø × v ⊕ 50 HUMBLE OIL & REFINING COMPANY CHA CHA GALLUP FIELD R 14 W San Juan County, New Mexico DENVER AREA R 15 W F8Z **28** ≥