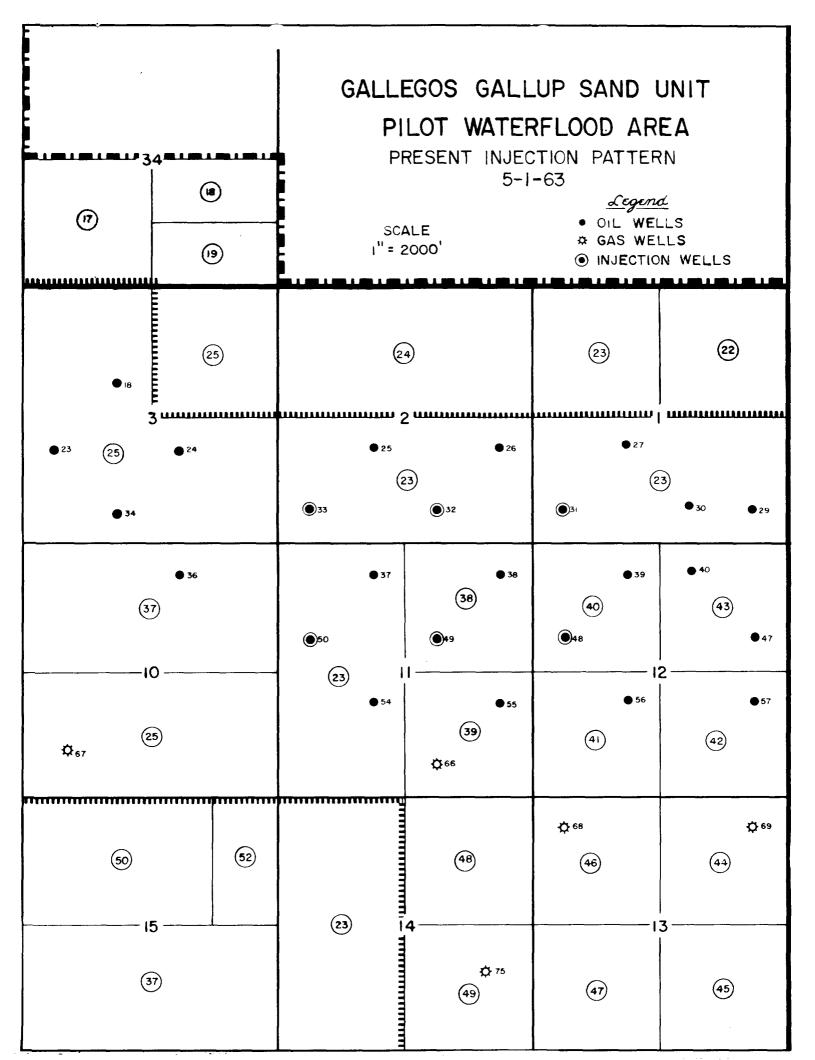

## REVISED EXHIBIT "C" 4-27-63 SCHEDULE OF TRACT PERCENTAGE PARTICIPATION GALLEGOS GALLUP SAND UNIT SAN JUAN COUNTY, NEW MEXICO

 $\overline{}$ 

| Tract<br><u>Number</u> | Description                                                  | FEDERAL LANDS | Serial No. and<br>Date of Lease<br>or Application | Percentage<br><u>Participation</u> |
|------------------------|--------------------------------------------------------------|---------------|---------------------------------------------------|------------------------------------|
| 1                      | <u>T27N-R13W</u> :<br>Sec. 26: S/2<br>Sec. 35: N/2           |               | SF-078105<br>12-1-47<br>H.B.P.                    | 0.671851                           |
| 2                      | <u>T27N-R13W</u> :<br>Sec. 25: N/2 SW/4<br>Sec. 36: N/2 SW/4 |               | SF-078391-C<br>6-14-54<br>H.B.P.                  | 0.057624                           |
| 3                      | <u>T27N-R13W</u> :<br>Sec. 25: S/2 SW/4<br>Sec. 36: N/2 SW/4 |               | SF-078391-C<br>6-14-54<br>H.B.P.                  | 1.443535                           |
| 4                      | <u>T27N-R13W</u> :<br>Sec. 36: NW/4                          |               | SF-078391-B<br>6-1-49<br>H.B.P.                   | 1.256399                           |
| 5                      | <u>T27N-R13W</u> :<br>Sec. 25: SE/4<br>Sec. 36: SE/4         |               | SF-078391-A<br>6-1-49<br>H.B.P.                   | 0.845196                           |
| 6                      | <u>T27N-R12W</u> :<br>Sec. 30: S/2                           |               | SF-078100<br>12-1-47<br>H.B.P.                    | 0.106356                           |
| 7                      | <u>T27N-R12W</u> :<br>Sec. 31: NE/4                          |               | SF-080238<br>4-1-51<br>H.B.P.                     | 1.135652                           |
| 14                     | <u>T27N-R12W</u> :<br>Sec. 32: S/2                           |               | SF-078858<br>4-1-48<br>H.B.P.                     | 2.112104                           |
| 15                     | <u>T27N-R12W:</u><br>Sec. 33: W/2                            |               | NM-03413<br>5-1-48<br>H.B.P.                      | 0.476323                           |
| 20                     | <u>T26N-R11W</u> :<br>Sec. 6: E/2 SW/4                       |               | NM-03523<br>7-1-47<br>H.B.P.                      | 0.980533                           |