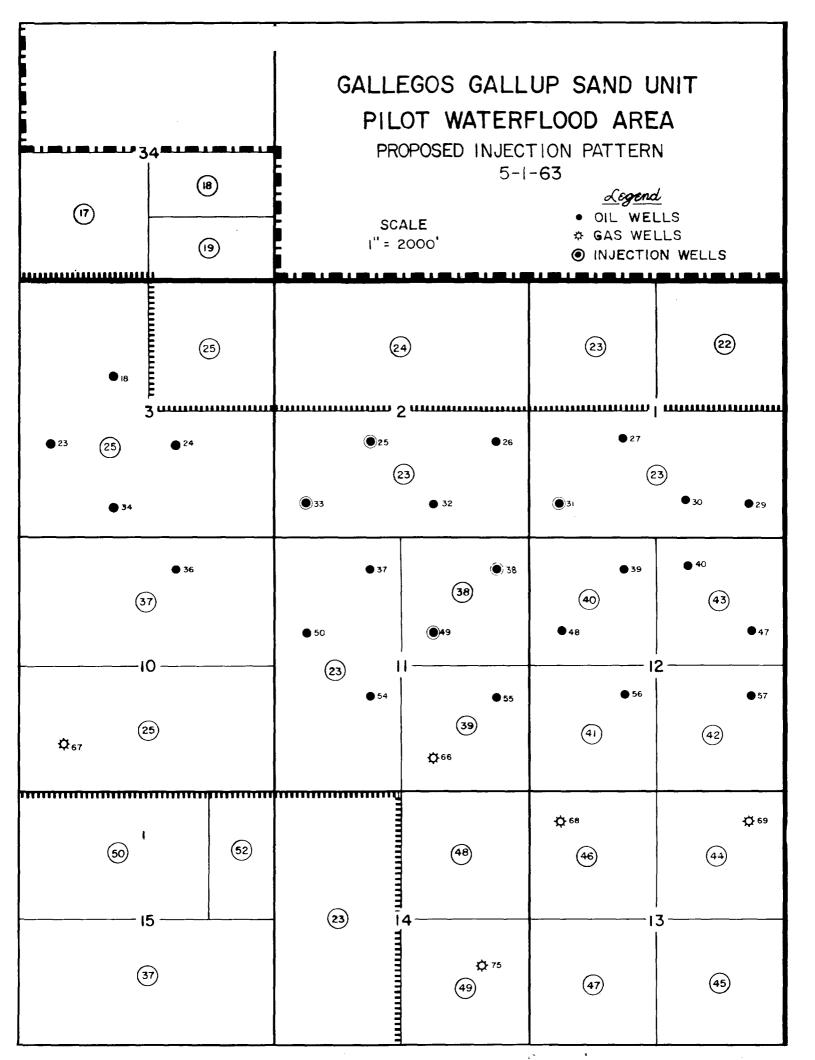

## REVISED EXHIBIT "C" 4-27-63 SCHEDULE OF TRACT PERCENTAGE PARTICIPATION GALLEGOS GALLUP SAND UNIT SAN JUAN COUNTY, NEW MEXICO

 $\overline{}$ 

| Tract<br><u>Number</u> | Description                                                  | FEDERAL LANDS | Serial No. and<br>Date of Lease<br>or Application | Percentage<br><u>Participation</u> |
|------------------------|--------------------------------------------------------------|---------------|---------------------------------------------------|------------------------------------|
| 1                      | <u>T27N-R13W</u> :<br>Sec. 26: S/2<br>Sec. 35: N/2           |               | SF-078105<br>12-1-47<br>H.B.P.                    | 0.671851                           |
| 2                      | <u>T27N-R13W</u> :<br>Sec. 25: N/2 SW/4<br>Sec. 36: N/2 SW/4 |               | SF-078391-C<br>6-14-54<br>H.B.P.                  | 0.057624                           |
| 3                      | <u>T27N-R13W</u> :<br>Sec. 25: S/2 SW/4<br>Sec. 36: N/2 SW/4 |               | SF-078391-C<br>6-14-54<br>H.B.P.                  | 1.443535                           |
| 4                      | <u>T27N-R13W</u> :<br>Sec. 36: NW/4                          |               | SF-078391-B<br>6-1-49<br>H.B.P.                   | 1.256399                           |
| 5                      | <u>T27N-R13W</u> :<br>Sec. 25: SE/4<br>Sec. 36: SE/4         |               | SF-078391-A<br>6-1-49<br>H.B.P.                   | 0.845196                           |
| 6                      | <u>T27N-R12W</u> :<br>Sec. 30: S/2                           |               | SF-078100<br>12-1-47<br>H.B.P.                    | 0.106356                           |
| 7                      | <u>T27N-R12W</u> :<br>Sec. 31: NE/4                          |               | SF-080238<br>4-1-51<br>H.B.P.                     | 1.135652                           |
| 14                     | <u>T27N-R12W</u> :<br>Sec. 32: S/2                           |               | SF-078858<br>4-1-48<br>H.B.P.                     | 2.112104                           |
| 15                     | <u>T27N-R12W:</u><br>Sec. 33: W/2                            |               | NM-03413<br>5-1-48<br>H.B.P.                      | 0.476323                           |
| 20                     | <u>T26N-R11W</u> :<br>Sec. 6: E/2 SW/4                       |               | NM-03523<br>7-1-47<br>H.B.P.                      | 0.980533                           |