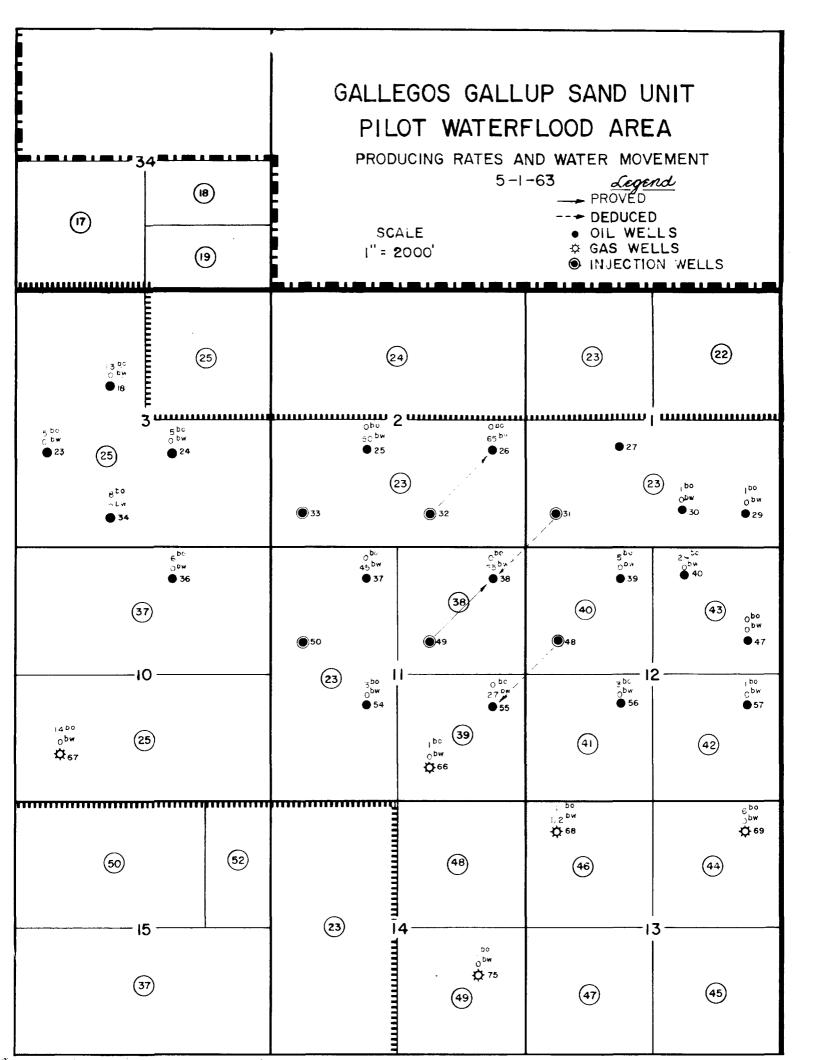

## REVISED EXHIBIT "C" 4-27-63 SCHEDULE OF TRACT PERCENTAGE PARTICIPATION GALLEGOS GALLUP SAND UNIT SAN JUAN COUNTY, NEW MEXICO

 $\overline{}$ 

| Tract<br><u>Number</u> | Description                                                  | FEDERAL LANDS | Serial No. and<br>Date of Lease<br>or Application | Percentage<br><u>Participation</u> |
|------------------------|--------------------------------------------------------------|---------------|---------------------------------------------------|------------------------------------|
| 1                      | <u>T27N-R13W</u> :<br>Sec. 26: S/2<br>Sec. 35: N/2           |               | SF-078105<br>12-1-47<br>H.B.P.                    | 0.671851                           |
| 2                      | <u>T27N-R13W</u> :<br>Sec. 25: N/2 SW/4<br>Sec. 36: N/2 SW/4 |               | SF-078391-C<br>6-14-54<br>H.B.P.                  | 0.057624                           |
| 3                      | <u>T27N-R13W</u> :<br>Sec. 25: S/2 SW/4<br>Sec. 36: N/2 SW/4 |               | SF-078391-C<br>6-14-54<br>H.B.P.                  | 1.443535                           |
| 4                      | <u>T27N-R13W</u> :<br>Sec. 36: NW/4                          |               | SF-078391-B<br>6-1-49<br>H.B.P.                   | 1.256399                           |
| 5                      | <u>T27N-R13W</u> :<br>Sec. 25: SE/4<br>Sec. 36: SE/4         |               | SF-078391-A<br>6-1-49<br>H.B.P.                   | 0.845196                           |
| 6                      | <u>T27N-R12W</u> :<br>Sec. 30: S/2                           |               | SF-078100<br>12-1-47<br>H.B.P.                    | 0.106356                           |
| 7                      | <u>T27N-R12W</u> :<br>Sec. 31: NE/4                          |               | SF-080238<br>4-1-51<br>H.B.P.                     | 1.135652                           |
| 14                     | <u>T27N-R12W</u> :<br>Sec. 32: S/2                           |               | SF-078858<br>4-1-48<br>H.B.P.                     | 2.112104                           |
| 15                     | <u>T27N-R12W:</u><br>Sec. 33: W/2                            |               | NM-03413<br>5-1-48<br>H.B.P.                      | 0.476323                           |
| 20                     | <u>T26N-R11W</u> :<br>Sec. 6: E/2 SW/4                       |               | NM-03523<br>7-1-47<br>H.B.P.                      | 0.980533                           |