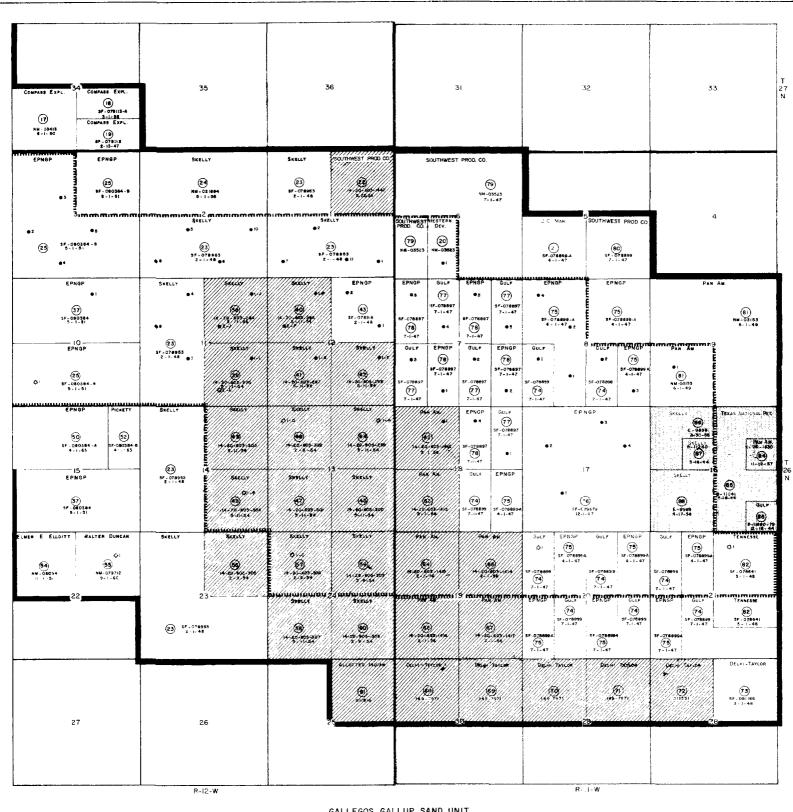

27 26-30× 29 28 E HANSON 2 SF-078381-C 5-7-86 EPNGP 01 3 SF-078391-C 6-1-48 1 #F-078108 12-1-47 • 8F-078391-A ∞ •• 1 SF - 078108 12-1-47 4 SF-078391-8 01 6-1-49 (3) SF - 07885P 4 -1 - 58 (6) 8M - 03415 5 - 1 - 56 SF -078391 6- (-49 16) \$F-079||3 2-13-47 ក្នុងពេកពុក្ខភាគាលនិទ្ធិ 3F-07839I-A 6-1-49 (15) NM-03413 5-1-58 •1 B SF - 040234-A 4 - I - 5I 0 1 8F - 078858 4 - 1 - 48 (5) E HANSON (2) 8F-078391-C 8-7-58 (9) sf -080238-A 4-1-51 8 SF-080238-A 30 SF-078288-A 9-1-47 \$F - 07 82 86 - 8 9 - 1 - 47 29) SF - 081102 9 - 1 - 47 3 2 31 SF - 081102 -A 9 - 1 - 47 EPNGP Q١ 32) sf - 081100 9 - 1 - 47 H 12 Q١ \$33 ♦ 8 SF-081100-A 1-30-48 34) SF\_080008 9 - 1 - 47 36 37 07 9944 **⊕** 1.17% 14 13 15 18 23 24 20 21 22 19 R-13-W R-12-W

GALLEGOS GALLUP SAND UNIT SAN JUAN NEW MEXICO REVISED EXHIBIT "A" 2-19-63 AREA = A

degend

UNIT AREA
PARTICIPATING AREA
FEDERAL LAND
INDIAN LAND
STATE OF NEW MEXICO LAND
TRACT NO.

T 27 N 35 31 32 33 (8) 87 - 079(13-3-1-86 M.88 EXPL (T) No. 03413 6-1-80 BKELLY SOUTHWEST PROD. CO. 25) 25 - 000304 - 2 0 - 1 - 61 24 NU - 021604 5 - 1 - 86 110-03523 7-1-47 OUTHWEST PROD CO **® ®** 3F -060384 -9 5-1-61 23 87 - 074053 2 - 1- 40 0 II 23 27 - 070 863 2 - 1 - 48 29 80 37 - 07**989** 7- 1- 47 2) 8F-078698-4 4-1-47 EPNGP 7  $\Theta$ 37 sr<sub>5</sub>080384 7-1-47 7-1-47 81 #M - 03183 6-1-45 7-07881 7-0 7-1-47 7-07**00** 7-1-47 - 10 -ማኔ<u>ሞሚ</u>ያ 78 F-0788 7-1-41 78 67-0766 7-1-4 75 81 NW-03193 6-1-49 7-07686 77 7-1-47 7-1-47 7-07666 7-07666 27-078666 7-1-47 EPNGF GULF (7) SF-07888 7-1-47 Union of Calif (52) 7-0003 84 4-1-63 働 23 9f - 078983 2 - 1 - 48 EPNGP (83) 37) 37 - 080384 6 - 1 - 81 0 75 3F-07881 78 37 - 0 7944 4 - 1 - 41 68 MM - 079 712 9-1-80 7-07988 7-1-47 7-1-47 97-07<del>999</del> 7-1-47 ERNER EPN SP YPAR 74) SF\_078094 7-1-47 82 E7 - 078841 5 - 1 - 48 74) 87-079891 7-1-47 23 SF-078963 75 75 78 78 7-1-47 7-075000 7-5 7-1-47 DELHI-TAYLOR 73 SF-001186 3-1-48 27 26 R-12-W R-II-W

GALLEGOS GALLUP SAND UNIT SAN JUAN NEW MEXICO REVISED EXHIBIT "A" 2-19-63 AREA = B

## Legend UNIT AREA PARTICIPATING AREA FEDERAL LAND INDIAN LAND STATE OF NEW MEXICO LAND TRACT NO.

REVISED EXHIBIT "B" 2-19-63

SCHEDULE SHOWING THE PERCENTAGE AND KIND OF OWNERSHIP OF ALL LANDS WITHIN THE GALLEGOS GALLUP SAND UNIT TOWNSHIPS 26 AND 27 NORTH, RANGES 11, 12 AND 13 WEST, SAN JUAN COUNTY, NEW MEXICO