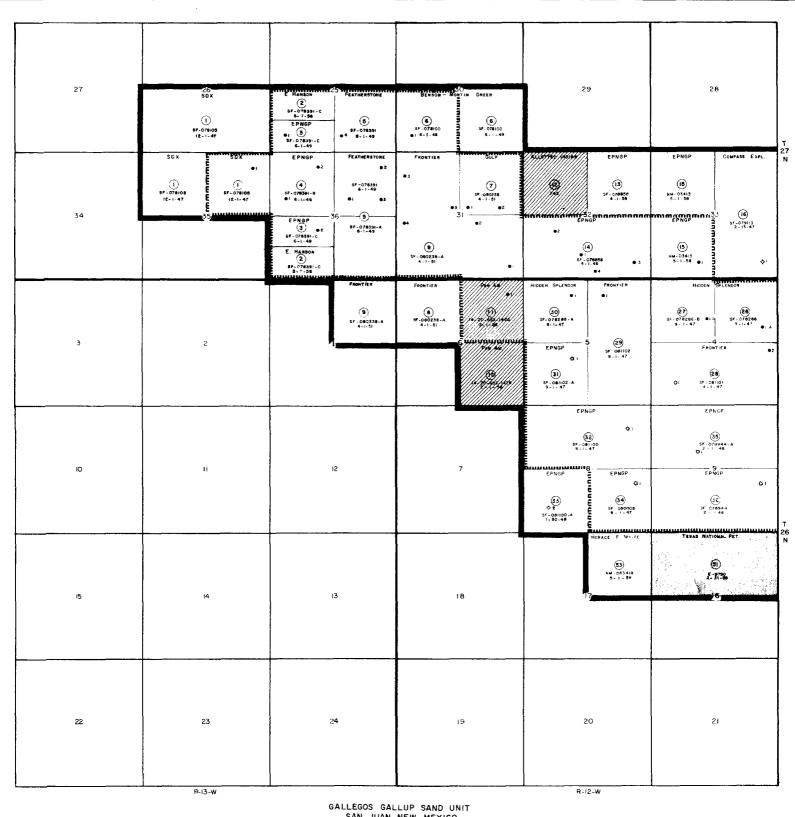

GALLEGOS GALLUP SAND UNIT SAN JUAN NEW MEXICO REVISED EXHIBIT "A" 2-19-63 AREA = A

degend

UNIT AREA
PARTICIPATING AREA
FEDERAL LAND
INDIAN LAND
STATE OF NEW MEXICO LAND
TRACT NO.

T 27 N 35 31 32 33 (8) 87 - 079(13-3-1-86 M.88 EXPL (T) No. 03413 6-1-80 BKELLY SOUTHWEST PROD. CO. 25) 25 - 000304 - 2 0 - 1 - 61 24 NU - 021604 5 - 1 - 86 110-03523 7-1-47 OUTHWEST PROD CO **® ®** 3F -060384 -9 5-1-61 23 87 - 074053 2 - 1- 40 0 II 23 27 - 070 863 2 - 1 - 48 29 80 37 - 07**989** 7- 1- 47 2) 8F-078698-4 4-1-47 EPNGP 7  $\Theta$ 37 sr<sub>5</sub>080384 7-1-47 7-1-47 81 #M - 03183 6-1-45 7-07881 7-0 7-1-47 7-07**00** 7-1-47 - 10 -ማኔ<u>ሞሚ</u>ያ 78 F-0788 7-1-41 78 67-0766 7-1-4 75 81 NW-03193 6-1-49 7-07686 77 7-1-47 7-1-47 7-07666 7-07666 27-078666 7-1-47 EPNGF GULF (7) SF-07888 7-1-47 Union of Calif (52) 7-0003 84 4-1-63 働 23 9f - 078983 2 - 1 - 48 EPNGP (83) 37) 37 - 080384 6 - 1 - 81 0 75 3F-07881 78 37 - 0 7944 4 - 1 - 41 68 MM - 079 712 9-1-80 7-07988 7-1-47 7-1-47 97-07<del>999</del> 7-1-47 ERNER EPN SP YPAR 74) SF\_078094 7-1-47 82 E7 - 078841 5 - 1 - 48 74) 87-079891 7-1-47 23 SF-078963 75 75 78 78 7-1-47 7-075000 7-5 7-1-47 DELHI-TAYLOR 73 SF-001186 3-1-48 27 26 R-12-W R-II-W

GALLEGOS GALLUP SAND UNIT SAN JUAN NEW MEXICO REVISED EXHIBIT "A" 2-19-63 AREA = B