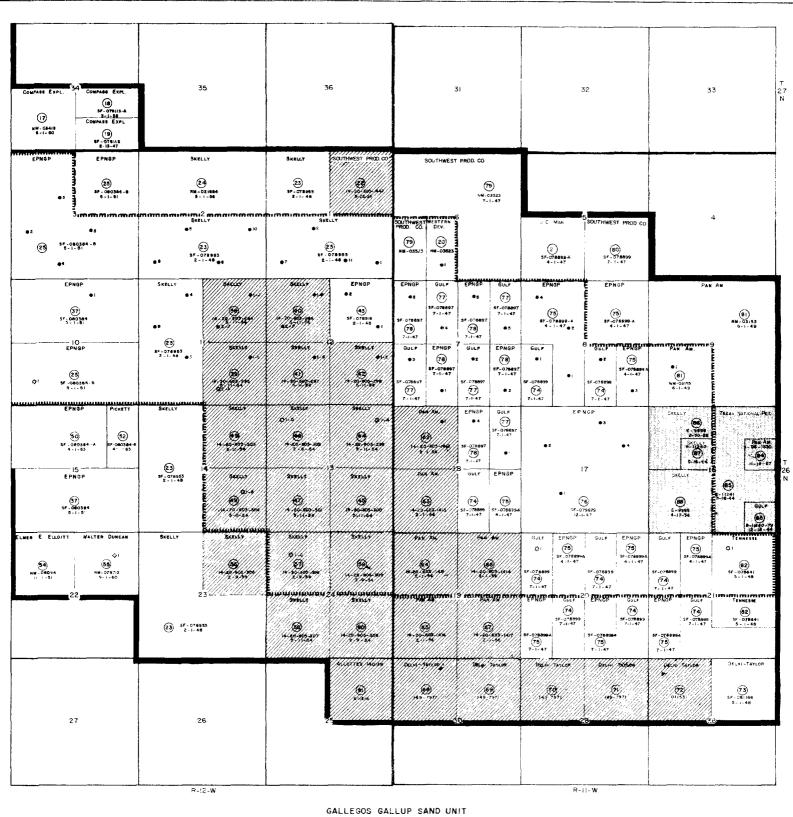

27 26-30× 29 28 E HANSON 2 SF-078381-C 5-7-86 EPNGP 01 3 SF-078391-C 6-1-48 1 #F-078108 12-1-47 • 8F-078391-A ∞ •• 1 SF - 078108 12-1-47 4 SF-078391-8 01 6-1-49 (3) SF - 07885P 4 -1 - 58 (6) 8M - 03415 5 - 1 - 56 SF -078391 6- (-49 16) \$F-079||3 2-13-47 ក្នុងពេកពុក្ខភាគាលនិទ្ធិ 3F-07839I-A 6-1-49 (15) NM-03413 5-1-58 •1 B SF - 040234-A 4 - I - 5I 0 1 8F - 078858 4 - 1 - 48 (5) E HANSON (2) 8F-078391-C 8-7-58 (9) sf -080238-A 4-1-51 8 SF-080238-A 30 SF-078288-A 9-1-47 \$F - 07 82 86 - 8 9 - 1 - 47 29) SF - 081102 9 - 1 - 47 3 2 31 SF - 081102 -A 9 - 1 - 47 EPNGP Q١ 32) sf - 081100 9 - 1 - 47 H 12 Q١ \$33 ♦ 8 SF-081100-A 1-30-48 34) SF\_080008 9 - 1 - 47 36 37 07 9944 **⊕** 1.17% 14 13 15 18 23 24 20 21 22 19 R-13-W R-12-W

GALLEGOS GALLUP SAND UNIT SAN JUAN NEW MEXICO REVISED EXHIBIT "A" 2-19-63 AREA = A

degend

UNIT AREA
PARTICIPATING AREA
FEDERAL LAND
INDIAN LAND
STATE OF NEW MEXICO LAND
TRACT NO.

T 27 N 35 31 32 33 (8) 87 - 079(13-3-1-86 M.88 EXPL (T) No. 03413 6-1-80 BKELLY SOUTHWEST PROD. CO. 25) 25 - 000304 - 2 0 - 1 - 61 24 NU - 021604 5 - 1 - 86 110-03523 7-1-47 OUTHWEST PROD CO **® ®** 3F -060384 -9 5-1-61 23 87 - 074053 2 - 1- 40 0 II 23 27 - 070 863 2 - 1 - 48 29 80 37 - 07**989** 7- 1- 47 2) 8F-078698-4 4-1-47 EPNGP 7  $\Theta$ 37 sr<sub>5</sub>080384 7-1-47 7-1-47 81 #M - 03183 6-1-45 7-07881 7-0 7-1-47 7-07**00** 7-1-47 - 10 -ማኔ<u>ሞሚ</u>ያ 78 F-0788 7-1-41 78 67-0766 7-1-4 75 81 NW-03193 6-1-49 7-07686 77 7-1-47 7-1-47 7-07666 7-07666 27-078666 7-1-47 EPNGF GULF (7) SF-07888 7-1-47 Union of Calif (52) 7-0003 84 4-1-63 働 23 9f - 078983 2 - 1 - 48 EPNGP (83) 37) 37 - 080384 6 - 1 - 81 0 75 3F-07881 78 37 - 0 7944 4 - 1 - 41 68 MM - 079 712 9-1-80 7-07988 7-1-47 7-1-47 97-07<del>999</del> 7-1-47 ERNER EPN SP YPAR 74) SF\_078094 7-1-47 82 E7 - 078841 5 - 1 - 48 74) 87-079891 7-1-47 23 SF-078963 75 75 78 78 7-1-47 7-075000 7-5 7-1-47 DELHI-TAYLOR 73 SF-001186 3-1-48 27 26 R-12-W R-II-W

GALLEGOS GALLUP SAND UNIT SAN JUAN NEW MEXICO REVISED EXHIBIT "A" 2-19-63 AREA = B

## Legend UNIT AREA PARTICIPATING AREA FEDERAL LAND INDIAN LAND STATE OF NEW MEXICO LAND TRACT NO.

REVISED EXHIBIT "B" 2-19-63

SCHEDULE SHOWING THE PERCENTAGE AND KIND OF OWNERSHIP OF ALL LANDS WITHIN THE GALLEGOS GALLUP SAND UNIT TOWNSHIPS 26 AND 27 NORTH, RANGES 11, 12 AND 13 WEST, SAN JUAN COUNTY, NEW MEXICO