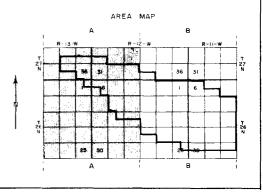

| Notary Public                                      |



GALLEGOS GALLUP SAND UNIT SAN JUAN NEW MEXICO EXHIBIT "A" AREA = A





UNIT AREA
PARTICIPATING AREA
FEDERAL LAND
INDIAN LAND
STATE OF NEW MEXICO LAND
TRACT NO.







GALLEGOS GALLUP SAND UNIT SAN JUAN NEW MEXICO EXHIBIT "A" AREA = B







## EXHIBIT "B"

## SCHEDULE SHOWING THE PERCENTAGE AND KIND OF OWNERSHIP OF ALL LANDS WITHIN THE GALLEGOS GALLUP SAND UNIT TOWNSHIPS 26 and 27 NORTH, RANGES 11, 12 AND 13 WEST, SAN JUAN COUNTY, NEW MEXICO

| Vī                                                | 4                                                                               | w                                                                               | N                                                   |                                            | Tract                                           |
|---------------------------------------------------|---------------------------------------------------------------------------------|--------------