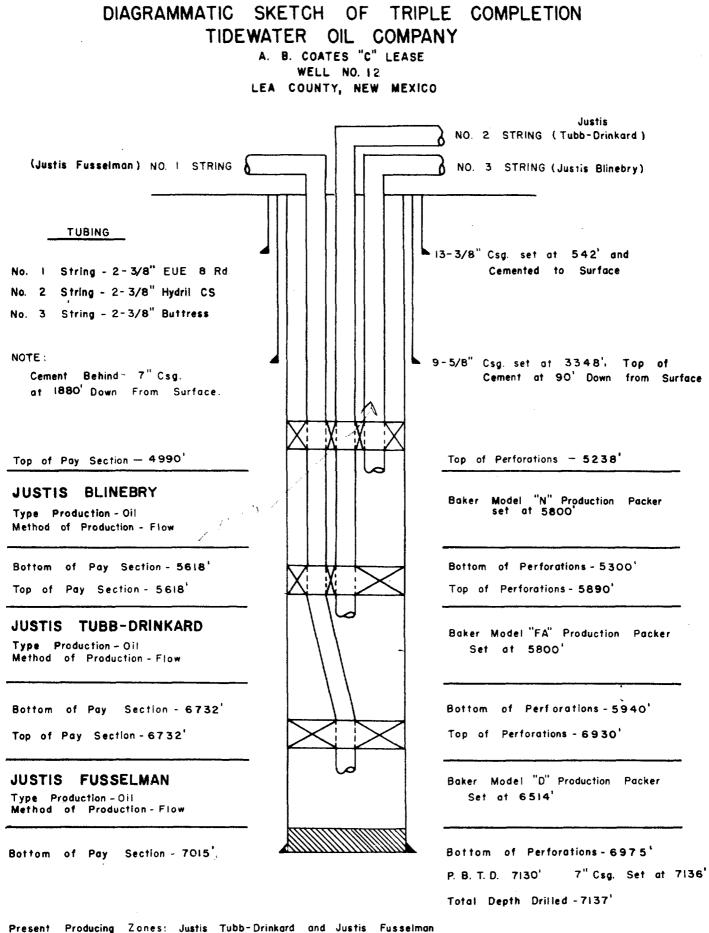

Gentlemen:

Tidewater Oil Company respectfully requests that the Oil Conservation Commission schedule a hearing at the earliest possible date to consider this application. Coates "C" No. 12 is presently dual completed in the Justis Tubb-Drinkard and Just's Fusselman Pools under provisions of OCC Order No. DC-636. Tidewater proposes to triple complete this well in the Justis Blinebry Pool. Oil production from these pools will be through parallel strings of 2-3/8 inch tubing.

A plat is attached which shows the location of A. B. Coates "C" No. 12 and the locations of all offset wells. A diagrammatic sketch of the proposed triple completion and the New Mexico Oil Conservation Commission "Application for Multiple Completion" form are also attached. A correlated copy of the well log will be submitted at the hearing.

## APPLICATION FOR MULTIPLE COMPLETION

| Operator            | Tidewater Oil Company<br>Box 547, Hobbs, New Mexico |            | County Lea                | Date September | Date September 7, 1962 |  |  |
|---------------------|-----------------------------------------------------|------------|---------------------------|----------------|------------------------|--|--|
| Address             |                                                     |            | Lease<br>A. B. Coates "C" | Well No. 12    | E.j                    |  |  |
| location<br>of Well | Unit K                                              | Section 24 | Township<br>25S           | Range<br>37E   |                        |  |  |

Leonard Oil Co. - Ginsberg Well No. 11, Unit E, Sec. 31, T25S, R37E, Lea County, N. Mex.

| The following facts are submitted:                      | Upper<br>Zove       | Intermediate<br>Zone | Lower<br>Zone    |
|---------------------------------------------------------|---------------------|----------------------|------------------|
| a. Name of Pool and Formation                           | Justis Blinebry     | Justis Tubb-Drinkard | Justis Fusselman |
| b. Top and Bottom of<br>Pay Section                     | 4990-5618           | 5618-6732            | 6732-7015        |
| (Perforations)                                          | (5238-5300 Overall) | (5890-5940)          | (6930-6975)      |
| c. Type of production (Oil or Gas)                      | 0i1                 | Oil                  | 0i1              |
| d, Method of Production<br>(Flowing or Artificial Dift) | Flow                | Flow                 | Flow             |

4. The following are attached. (Please mark YES ot NO)

Yesa. Diagrammatic Sketch of the Multiple Completion, showing all casing strings, including diameters and setting depths, centralizers and /or turbolizers and location thereof, quantities used and top of cement, perforated intervals, tubing strings, including diameters and setting depth, location and type of packers and side door chokes, and such other information as may be pertinent.