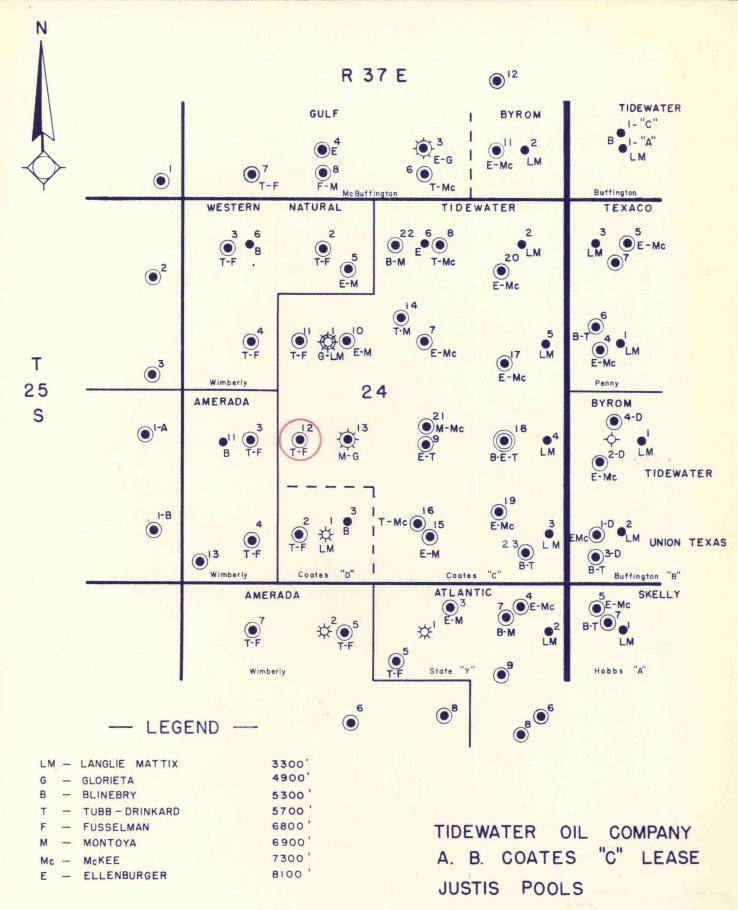

TIDEWATER OIL COMPANY

Box 547 Hobbs, New Mexico September 7, 1962

New Mexico Oil Conservation Commission P. O. Box 871 Santa Fe, New Mexico

Attention: Mr. A. L. Porter, Jr.

Re: Applications for Triple Completion of A. B. Coates "C" Wells 11, 12, 14, 16, 20 & 21, Section 24, T25S, R37E, Lea County, New Mexico.

A plat is attached which shows the location of A. B. Coates "C" No. 11 and the locations of all offset wells. A diagrammatic sketch of the proposed triple completion and the New Mexico Oil Conservation Commission "Application for Multiple Completion" form are also attached. A correlated copy of the well log will be submitted at the hearing.

A plat is attached which shows the location of A. B. Coates "C" No. 12 and the locations of all offset wells. A diagrammatic sketch of the proposed triple completion and the New Mexico Oil Conservation Commission "Application for Multiple Completion" form are also attached. A correlated copy of the well log will be submitted at the hearing.

Yes b. Plat showing the location of all wells on applicant's lease, all offset wells on offset leases, and the names and addresses of operators of all leases offsetting applicant's lease.

NO\_c. Waivers consenting to such multiple completion from each offset operator, or in lieu thereof, evidence that said offset operators have been furnished copies of the application.\*