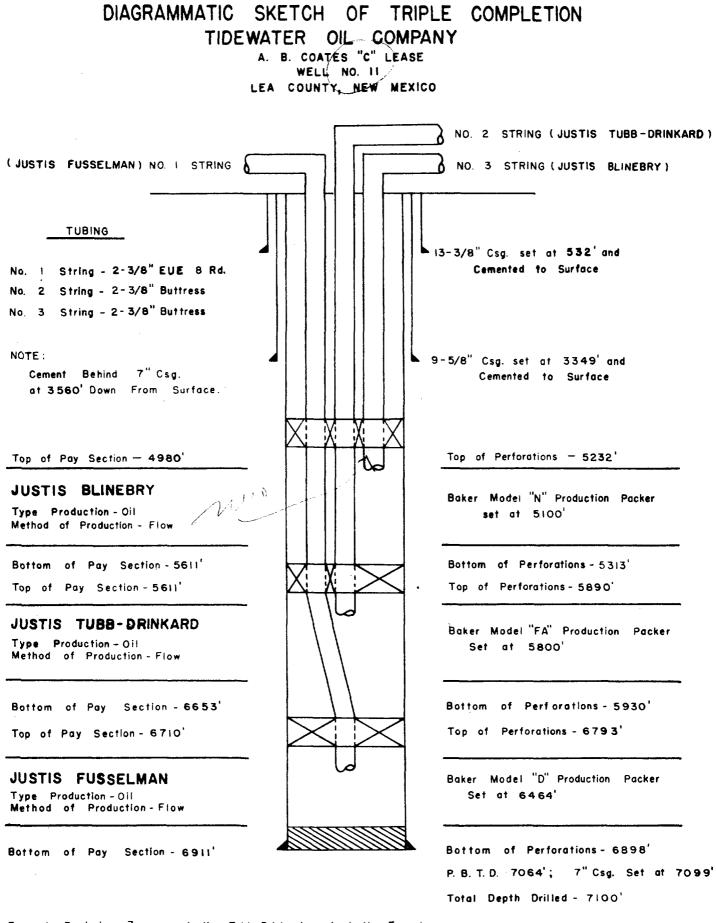

Gentlemen:

Tidewater Oil Company respectfully requests that the Oil Conservation Commission schedule a hearing at the earliest possible date to consider this application. Coates "C" No. 11 is presently dual completed in the Justis Tubb-Drinkard and Justis Fusselman Pools under provisions of OCC Order No. R-1183. Tidewater proposed to triple complete this well in the Justis Blinebry Pool. Oil production from these pools will be through parallel strings of 2-3/8 inch tubing.

A plat is attached which shows the location of A. B. Coates "C" No. 11 and the locations of all offset wells. A diagrammatic sketch of the proposed triple completion and the New Mexico Oil Conservation Commission "Application for Multiple Completion" form are also attached. A correlated copy of the well log will be submitted at the hearing.

# APPLICATION FOR MULTIPLE COMPLETION

| Operator<br>Tidewater Oil Company<br>Address |                                                                                                                                                         |                                                                                   | County<br>Lea<br>Lease        |                                          | Date     | September 7, 1962<br>Well No.                |  |
|----------------------------------------------|---------------------------------------------------------------------------------------------------------------------------------------------------------|-----------------------------------------------------------------------------------|-------------------------------|------------------------------------------|----------|----------------------------------------------|--|
|                                              |                                                                                                                                                         |                                                                                   |                               |                                          | Well 1   |                                              |  |
|                                              | Box 547, Hobbs, Ner                                                                                                                                     |                                                                                   |                               | B. Coates "C"                            |          | 11                                           |  |
| Locatio                                      |                                                                                                                                                         |                                                                                   | lownshi                       | •                                        | Range    |                                              |  |
| oi Well                                      | s the New Mexico Oil Conservation                                                                                                                       | 24                                                                                | 1 1 1                         | 255                                      |          | <u>37E</u>                                   |  |
|                                              |                                                                                                                                                         |                                                                                   |                               | the multiple completion o                | t a weti | in diese same poors of in the                |  |
|                                              | me zones within one mile of the su                                                                                                                      |                                                                                   |                               |                                          | W 11 11  |                                              |  |
| 2. II a                                      | nswer is yes, identify one such in                                                                                                                      |                                                                                   |                               |                                          |          |                                              |  |
|                                              | Leonard U11 Co G                                                                                                                                        | insperg well No. 1.                                                               | 1, UI                         | 11 E, Sec. 31, 12                        | 55, R    | 37E, Lea County, N. Me:                      |  |
| 7 The                                        | following facts are submitted:                                                                                                                          | an a                                          | مى تۇرىيە تىرا سىز ۋرىرا<br>ر |                                          |          | l                                            |  |
| J. 1.10                                      | tonowing facts are submitted.                                                                                                                           | Upper<br>Zone                                                                     |                               | Intermediate<br>Zone                     |          | Lower<br>Zone                                |  |
| <br>                                         | Name of Pool and Formation                                                                                                                              | Inctic Plincher                                                                   |                               | Justis Tubb-Drin                         | kard     | Justis Fusselman                             |  |
|                                              | Top and Bottom of                                                                                                                                       | Justis Blinebry<br>4980-5611                                                      |                               | 5611-6653                                | AALU     | 6710-6911                                    |  |
|                                              | Pay Section                                                                                                                                             | 4900-3011                                                                         |                               | JUII-0033                                |          | 0120-0722                                    |  |
|                                              | (Perforations)                                                                                                                                          | (5232-5313 Overa                                                                  | 11)                           | (5890-5930)                              |          | (6793-6830, 6868-6898)                       |  |
| с.                                           | Type of production (Oil or Gas)                                                                                                                         | Oil                                                                               |                               | 0i1                                      |          | 011                                          |  |
| d.                                           | Method of Production                                                                                                                                    |                                                                                   |                               |                                          |          | · · · · · · · · · · · · · · · · · · ·        |  |
|                                              | (Flowing or Artificial Lift)                                                                                                                            | Flow                                                                              |                               | Flow                                     |          | Flow                                         |  |
| 4. The                                       | following are attached. (Please                                                                                                                         | Second Contraction by Second and D. Second Contraction (Contraction Contraction)  | *********                     | annan an a |          |                                              |  |
|                                              | t all offset operators to the lease<br><u>Gulf Oil Corporation</u><br>Western Natural Gas<br><u>Amerada Petroleum Co</u><br><u>Atlantic Refining Co</u> | Box 2167, Hobbs,<br>Co., Box 1060, Jal<br>proration, Drawer<br>mpany, Box 1978, R | N. M<br>N.<br>D. Mo           | ex。<br>Mex。<br>nument , N. Mex。          |          |                                              |  |
|                                              | Texaco, Inc., Box 72<br>W. K. Byrom, 517 N.<br>Skelly Oil Company,                                                                                      | Turner, Hobbs, N.                                                                 |                               |                                          |          |                                              |  |
| 5. Were<br>of s                              | Union Texas Natural<br>e all operators listed in Item 5 abo<br>uch notification Septen                                                                  | ove notified and furnished a                                                      | copy of                       | Midland, Tex.                            | NO       | . If answet is yes, give date                |  |
| CER                                          | Company (comp                                                                                                                                           | state that I am the <b>ag</b><br>any), and that I am authorize                    | ent<br>d by sai               | d company to make this re                | e Ti     | dewater Oil<br>that this report was prepared |  |
| inder m                                      | y supervision and direction and th                                                                                                                      |                                                                                   | re true,                      | correct and complete to th               | e best o | f my knowledge.                              |  |
| r                                            | Should waivers from all offset op                                                                                                                       | erators of accompany on appl                                                      | C.                            | C. L. Wade                               | Signatur | e Area Subta                                 |  |

5-1-61

LEA COUNTY, NEW MEXICO

60.00

Present Producing Zones: Justis Tubb-Drinkard and Justis Fusselman

Proposed Triple Completion Zone: Justis Blinebry

ace 2649

CÔMPANY MMA TIDEWATER OIL

Box 547 Hobbs, New Mexico September 7; 1962