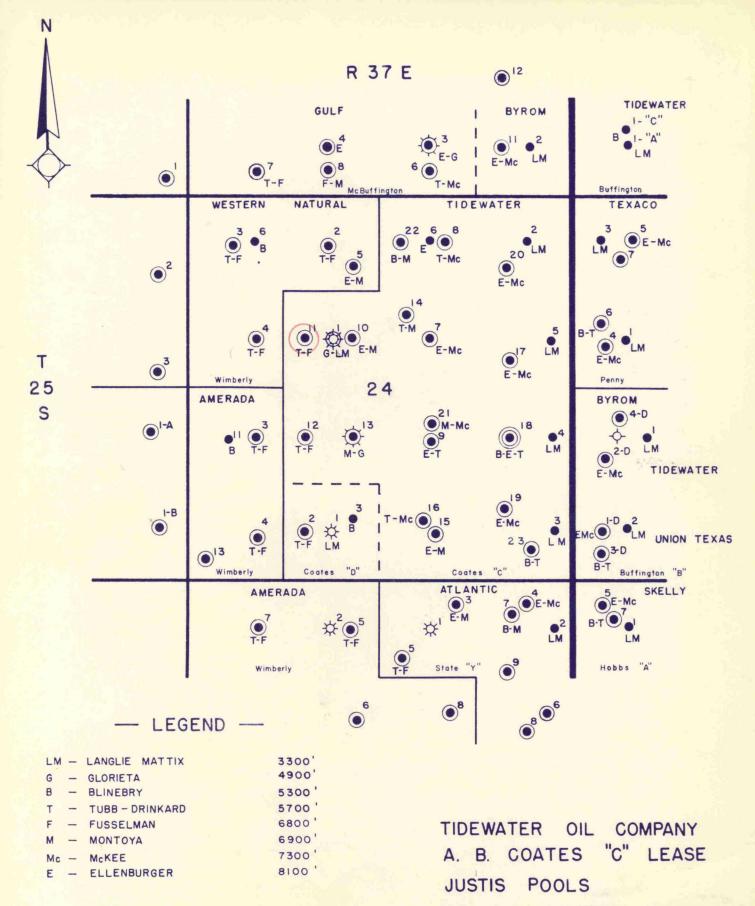

TIDEWATER OIL COMPANY

Box 547 Hobbs, New Mexico September 7, 1962

New Mexico Oil Conservation Commission P. O. Box 871 Santa Fe, New Mexico

Attention: Mr. A. L. Porter, Jr.

Re: Applications for Triple Completion of A. B. Coates "C" Wells 11, 12, 14, 16, 20 & 21, Section 24, T25S, R37E, Lea County, New Mexico.

A plat is attached which shows the location of A. B. Coates "C" No. 11 and the locations of all offset wells. A diagrammatic sketch of the proposed triple completion and the New Mexico Oil Conservation Commission "Application for Multiple Completion" form are also attached. A correlated copy of the well log will be submitted at the hearing.

A plat is attached which shows the location of A. B. Coates "C" No. 12 and the locations of all offset wells. A diagrammatic sketch of the proposed triple completion and the New Mexico Oil Conservation Commission "Application for Multiple Completion" form are also attached. A correlated copy of the well log will be submitted at the hearing.

Yes b. Plat showing the location of all wells on applicant's lease, all offset wells on offset leases, and the names and addresses of operators of all leases offsetting applicant's lease.

NO\_c. Waivers consenting to such multiple completion from each offset operator, or in lieu thereof, evidence that said offset operators have been furnished copies of the application.\*