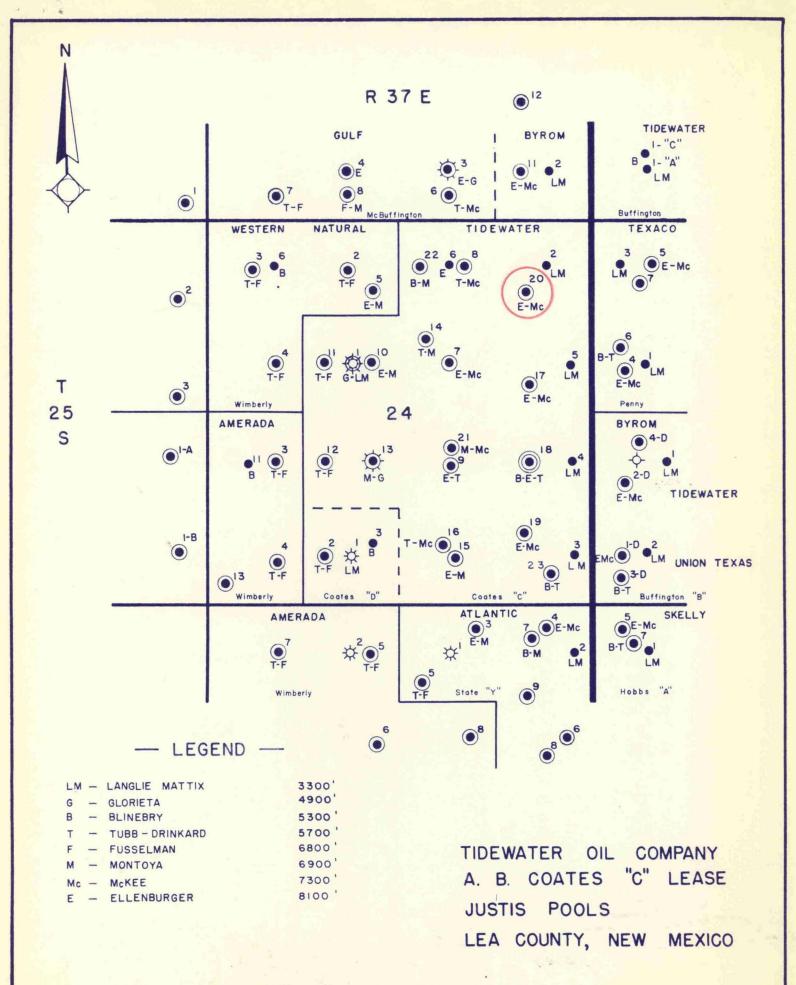

A plat is attached which shows the location of A. B. Coates "C" No. 20 and the locations of all offset wells. A diagrammatic sketch of the proposed triple completion and the New Mexico Oil Conservation Commission "Application for Multiple Completion" form are also attached. A correlated copy of the well log will be submitted at the hearing.