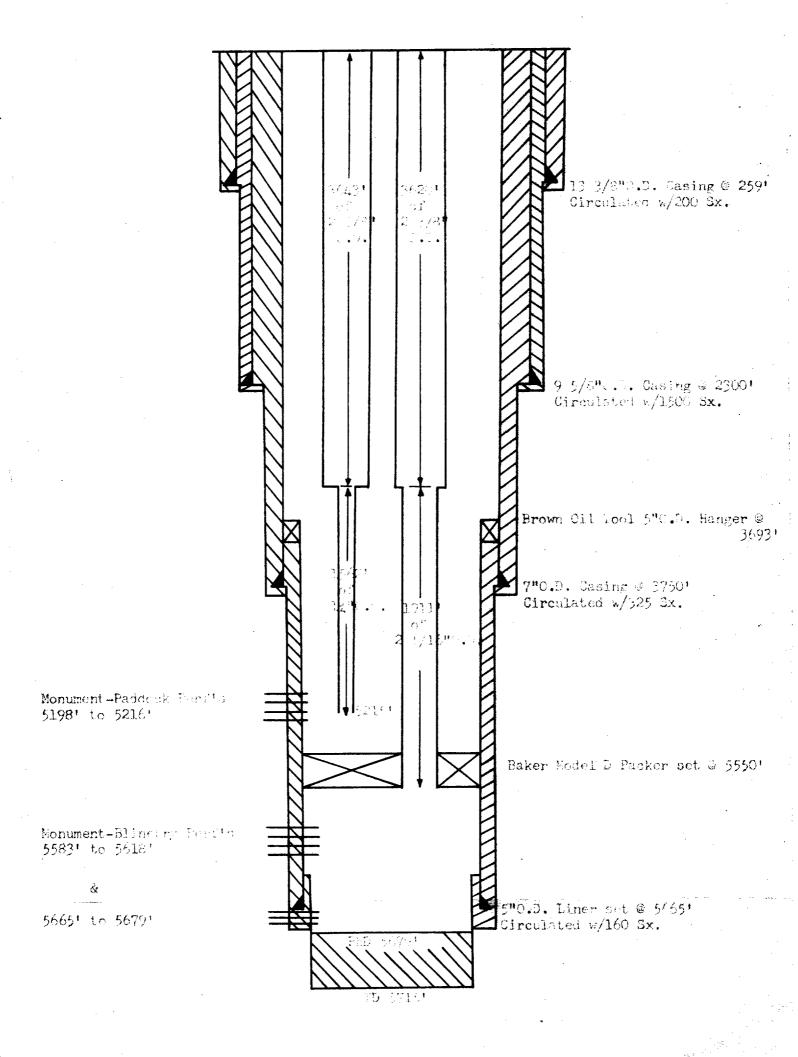

## APPLICATION

Applicant, Amerada Petroleum Corporation states that:

- 1. Applicant is the owner and operator of the L. M. Lambert lease consisting of the NE/4 Sec. 6-T2OS-R37E, Lea County, New Mexico.
- 2. Applicant proposes the conventional dual completion of its L. M. Lambert No. 8 in the Monument Paddock and Monument Blinebry oil pools.
- 3. Dual completions between these two zones have previously been granted. It will be neccessary, however, that this matter be set for hearing due to the small size of tubing to be used.
- 4. The Commission's Dual Completion Form, schematic diagram of dual equipment and plat of area are attached.

## HEW MEXICO OIL CONSERVATION COMMISSION

SANTA FE, NEW MEXICO

5-1-61

| 0                                                                                 | Range 371 mpletion of a well in these sa  lease, and Well No.: 20S-R37E  ediate ne  Monume 558     | Lower Zone nt Blinebry 3 to 5679* Oil Flow                                                                                                                                                                                                                                                                                                                                                                                                                                                                                                                                                                                                                                                                                                                                                                                                                                                                                                                                                                                                                                                                                                                                                                                                                                                                                                                                                                                                                                                                                                                                                                                                                                                                                                                                                                                                                                                                                                                                                                                                                                                                                    |
|-----------------------------------------------------------------------------------|----------------------------------------------------------------------------------------------------|-------------------------------------------------------------------------------------------------------------------------------------------------------------------------------------------------------------------------------------------------------------------------------------------------------------------------------------------------------------------------------------------------------------------------------------------------------------------------------------------------------------------------------------------------------------------------------------------------------------------------------------------------------------------------------------------------------------------------------------------------------------------------------------------------------------------------------------------------------------------------------------------------------------------------------------------------------------------------------------------------------------------------------------------------------------------------------------------------------------------------------------------------------------------------------------------------------------------------------------------------------------------------------------------------------------------------------------------------------------------------------------------------------------------------------------------------------------------------------------------------------------------------------------------------------------------------------------------------------------------------------------------------------------------------------------------------------------------------------------------------------------------------------------------------------------------------------------------------------------------------------------------------------------------------------------------------------------------------------------------------------------------------------------------------------------------------------------------------------------------------------|
| L. M. Labownship  20S  norized the multiple com  O; Operator, L.  nit I Sec. 6-T2 | mbert 8 Range 371 npletion of a well in these sa lease, and Well No.: OS-R37E ediate ne Monume 558 | Lower Zone  nt Blinebry  3 to 5679 to |
| 20S norized the multiple com  ; Operator, L nit I Sec. 6-T2                       | mpletion of a well in these same ase, and Well No.: 20S-R37E  ediate ne Monumer 558                | Lower Zone nt Blinebry 3 to 5679 to 011 Flow                                                                                                                                                                                                                                                                                                                                                                                                                                                                                                                                                                                                                                                                                                                                                                                                                                                                                                                                                                                                                                                                                                                                                                                                                                                                                                                                                                                                                                                                                                                                                                                                                                                                                                                                                                                                                                                                                                                                                                                                                                                                                  |
| orized the multiple com O; Operator, L nit I Sec. 6-T2                            | npletion of a well in these salese, and Well No.: 20S-R37E ediate ne Monume 558                    | Lower Zone nt Blinebry 3 to 5679 to 011 Flow                                                                                                                                                                                                                                                                                                                                                                                                                                                                                                                                                                                                                                                                                                                                                                                                                                                                                                                                                                                                                                                                                                                                                                                                                                                                                                                                                                                                                                                                                                                                                                                                                                                                                                                                                                                                                                                                                                                                                                                                                                                                                  |
| O; Operator, Lonit I Sec. 6-T2                                                    | ediate Monumer 558                                                                                 | Lower Zone nt Blinebry 3 to 5679 t Oil Flow                                                                                                                                                                                                                                                                                                                                                                                                                                                                                                                                                                                                                                                                                                                                                                                                                                                                                                                                                                                                                                                                                                                                                                                                                                                                                                                                                                                                                                                                                                                                                                                                                                                                                                                                                                                                                                                                                                                                                                                                                                                                                   |
| ; Operator, L<br>nit I Sec. 6-T2                                                  | ediate ediate Monume  558                                                                          | zone nt Blinebry 3 to 5679  Oil Flow                                                                                                                                                                                                                                                                                                                                                                                                                                                                                                                                                                                                                                                                                                                                                                                                                                                                                                                                                                                                                                                                                                                                                                                                                                                                                                                                                                                                                                                                                                                                                                                                                                                                                                                                                                                                                                                                                                                                                                                                                                                                                          |
| nit I Sec. 6-T2                                                                   | ediate ediate Monume  558                                                                          | zone nt Blinebry 3 to 5679* Oil Flow                                                                                                                                                                                                                                                                                                                                                                                                                                                                                                                                                                                                                                                                                                                                                                                                                                                                                                                                                                                                                                                                                                                                                                                                                                                                                                                                                                                                                                                                                                                                                                                                                                                                                                                                                                                                                                                                                                                                                                                                                                                                                          |
|                                                                                   | Monumer 558                                                                                        | zone nt Blinebry 3 to 5679* Oil Flow                                                                                                                                                                                                                                                                                                                                                                                                                                                                                                                                                                                                                                                                                                                                                                                                                                                                                                                                                                                                                                                                                                                                                                                                                                                                                                                                                                                                                                                                                                                                                                                                                                                                                                                                                                                                                                                                                                                                                                                                                                                                                          |
|                                                                                   | 558                                                                                                | 3 to 5679 t Oil Flow                                                                                                                                                                                                                                                                                                                                                                                                                                                                                                                                                                                                                                                                                                                                                                                                                                                                                                                                                                                                                                                                                                                                                                                                                                                                                                                                                                                                                                                                                                                                                                                                                                                                                                                                                                                                                                                                                                                                                                                                                                                                                                          |
|                                                                                   | ncluding diameters and setting                                                                     | Oil<br>Flow                                                                                                                                                                                                                                                                                                                                                                                                                                                                                                                                                                                                                                                                                                                                                                                                                                                                                                                                                                                                                                                                                                                                                                                                                                                                                                                                                                                                                                                                                                                                                                                                                                                                                                                                                                                                                                                                                                                                                                                                                                                                                                                   |
|                                                                                   | ncluding diameters and setting                                                                     | Oil<br>Flow                                                                                                                                                                                                                                                                                                                                                                                                                                                                                                                                                                                                                                                                                                                                                                                                                                                                                                                                                                                                                                                                                                                                                                                                                                                                                                                                                                                                                                                                                                                                                                                                                                                                                                                                                                                                                                                                                                                                                                                                                                                                                                                   |
|                                                                                   | ncluding diameters and setting                                                                     | Flow                                                                                                                                                                                                                                                                                                                                                                                                                                                                                                                                                                                                                                                                                                                                                                                                                                                                                                                                                                                                                                                                                                                                                                                                                                                                                                                                                                                                                                                                                                                                                                                                                                                                                                                                                                                                                                                                                                                                                                                                                                                                                                                          |
|                                                                                   | ncluding diameters and setting                                                                     | ng depths, centraliz                                                                                                                                                                                                                                                                                                                                                                                                                                                                                                                                                                                                                                                                                                                                                                                                                                                                                                                                                                                                                                                                                                                                                                                                                                                                                                                                                                                                                                                                                                                                                                                                                                                                                                                                                                                                                                                                                                                                                                                                                                                                                                          |
|                                                                                   | ncluding diameters and setting                                                                     | ng depths, centraliza                                                                                                                                                                                                                                                                                                                                                                                                                                                                                                                                                                                                                                                                                                                                                                                                                                                                                                                                                                                                                                                                                                                                                                                                                                                                                                                                                                                                                                                                                                                                                                                                                                                                                                                                                                                                                                                                                                                                                                                                                                                                                                         |
|                                                                                   |                                                                                                    |                                                                                                                                                                                                                                                                                                                                                                                                                                                                                                                                                                                                                                                                                                                                                                                                                                                                                                                                                                                                                                                                                                                                                                                                                                                                                                                                                                                                                                                                                                                                                                                                                                                                                                                                                                                                                                                                                                                                                                                                                                                                                                                               |
| tion is filed, it shall be<br>together with their corre                           | · · · · · · · · · · · · · · · · · · ·                                                              | ule 112-A.)                                                                                                                                                                                                                                                                                                                                                                                                                                                                                                                                                                                                                                                                                                                                                                                                                                                                                                                                                                                                                                                                                                                                                                                                                                                                                                                                                                                                                                                                                                                                                                                                                                                                                                                                                                                                                                                                                                                                                                                                                                                                                                                   |
| 2167                                                                              | Hobbs, New Mex                                                                                     | 100                                                                                                                                                                                                                                                                                                                                                                                                                                                                                                                                                                                                                                                                                                                                                                                                                                                                                                                                                                                                                                                                                                                                                                                                                                                                                                                                                                                                                                                                                                                                                                                                                                                                                                                                                                                                                                                                                                                                                                                                                                                                                                                           |
| 2107                                                                              | Hobbs, New Mex                                                                                     | <u>ico</u>                                                                                                                                                                                                                                                                                                                                                                                                                                                                                                                                                                                                                                                                                                                                                                                                                                                                                                                                                                                                                                                                                                                                                                                                                                                                                                                                                                                                                                                                                                                                                                                                                                                                                                                                                                                                                                                                                                                                                                                                                                                                                                                    |
| oadway                                                                            | Hobbs, New Mex                                                                                     | i.co                                                                                                                                                                                                                                                                                                                                                                                                                                                                                                                                                                                                                                                                                                                                                                                                                                                                                                                                                                                                                                                                                                                                                                                                                                                                                                                                                                                                                                                                                                                                                                                                                                                                                                                                                                                                                                                                                                                                                                                                                                                                                                                          |
| <b>45</b> 8                                                                       | Hobbs, New Mex                                                                                     | deo                                                                                                                                                                                                                                                                                                                                                                                                                                                                                                                                                                                                                                                                                                                                                                                                                                                                                                                                                                                                                                                                                                                                                                                                                                                                                                                                                                                                                                                                                                                                                                                                                                                                                                                                                                                                                                                                                                                                                                                                                                                                                                                           |
| oleum Life Bldg.                                                                  | . Midland, Texas                                                                                   | 3                                                                                                                                                                                                                                                                                                                                                                                                                                                                                                                                                                                                                                                                                                                                                                                                                                                                                                                                                                                                                                                                                                                                                                                                                                                                                                                                                                                                                                                                                                                                                                                                                                                                                                                                                                                                                                                                                                                                                                                                                                                                                                                             |
|                                                                                   |                                                                                                    |                                                                                                                                                                                                                                                                                                                                                                                                                                                                                                                                                                                                                                                                                                                                                                                                                                                                                                                                                                                                                                                                                                                                                                                                                                                                                                                                                                                                                                                                                                                                                                                                                                                                                                                                                                                                                                                                                                                                                                                                                                                                                                                               |
|                                                                                   | YES NO _A , If an                                                                                  | swet is yes, give da                                                                                                                                                                                                                                                                                                                                                                                                                                                                                                                                                                                                                                                                                                                                                                                                                                                                                                                                                                                                                                                                                                                                                                                                                                                                                                                                                                                                                                                                                                                                                                                                                                                                                                                                                                                                                                                                                                                                                                                                                                                                                                          |
|                                                                                   | nt. of the Amerada Pet                                                                             |                                                                                                                                                                                                                                                                                                                                                                                                                                                                                                                                                                                                                                                                                                                                                                                                                                                                                                                                                                                                                                                                                                                                                                                                                                                                                                                                                                                                                                                                                                                                                                                                                                                                                                                                                                                                                                                                                                                                                                                                                                                                                                                               |
|                                                                                   | <br>ict Superintende                                                                               | ict Superintendent of the Amerada Pet                                                                                                                                                                                                                                                                                                                                                                                                                                                                                                                                                                                                                                                                                                                                                                                                                                                                                                                                                                                                                                                                                                                                                                                                                                                                                                                                                                                                                                                                                                                                                                                                                                                                                                                                                                                                                                                                                                                                                                                                                                                                                         |

the producing zones, then separate application for approval of the same should be filed simultaneously with this application.

America Petroleus Corporation Schematic Diagrams of Dual Consistion L.A. Dambert #8 Suit J., Sec A. 720S, ROOM Low Beauty, New Mexico Car 2669