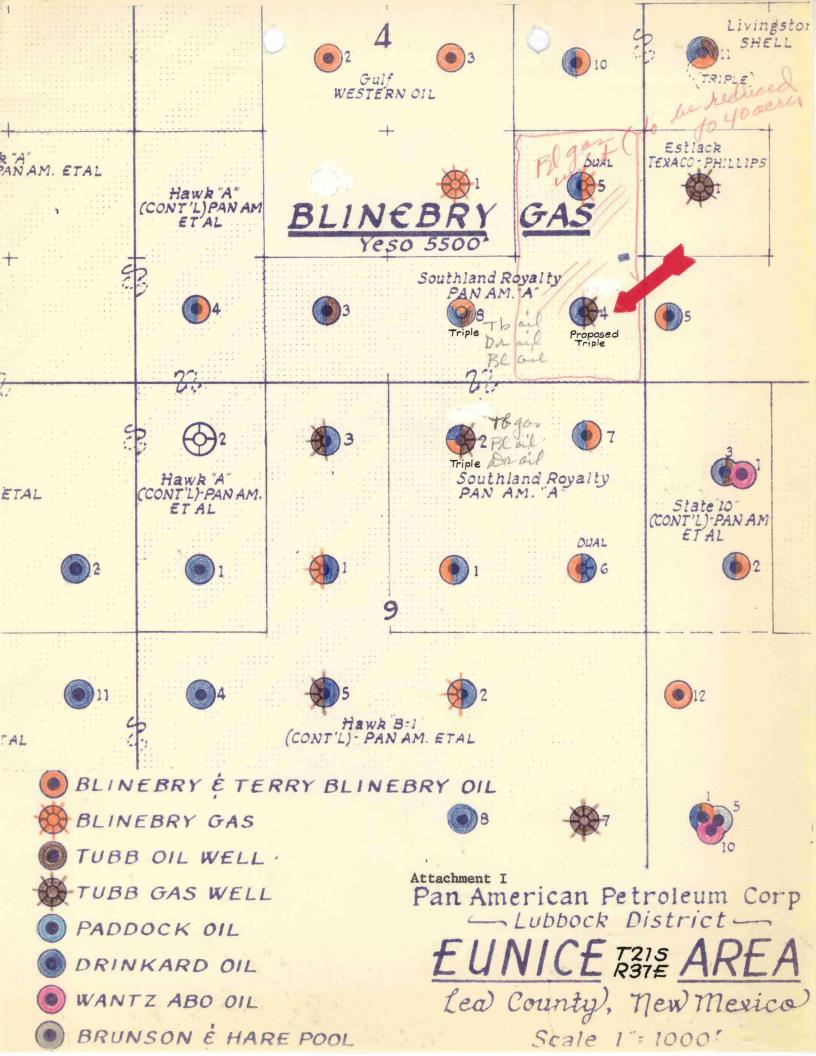

The Southland Royalty 'A' No. 4 is located  $\frac{4620 \text{ feet from the north line and in } Unit X'}{660 \text{ feet from the east line}}$ , Section 4, T-21-S, R-37-E, which is approximately 4 miles north of Eunice, New Mexico.

This well is located in a multipay area as shown by Attachment I, a plat of the area. The west offset is Pan American Petroleum Corporation's Southland Royalty 'A' No. 8, a triple completion in the Blinebry (oil), Tubb (oil), and Drinkard (oil) zones. The southwest offset is Pan American Petroleum Corporation's Southland Royalty 'A' No. 2, a triple completion in Blinebry (oil), Tubb (gas), and Drinkard (oil) zones. The triple completions of Southland Royalty 'A' Nos. 2 and 8 were recently approved by the New Mexico Oil Conservation Commission Order Nos. R-2343 and R-2465, respectively. Blinebry gas for the subject well is presently dedicated to Pan American's Southland Royalty 'A' No. 5, the north offset. The present 80-acre Blinebry (gas) proration unit assigned to Well No. 'A'-5 will be reduced by 40 acres if permission is granted to triplely complete the subject well in the Blinebry (oil) zone.