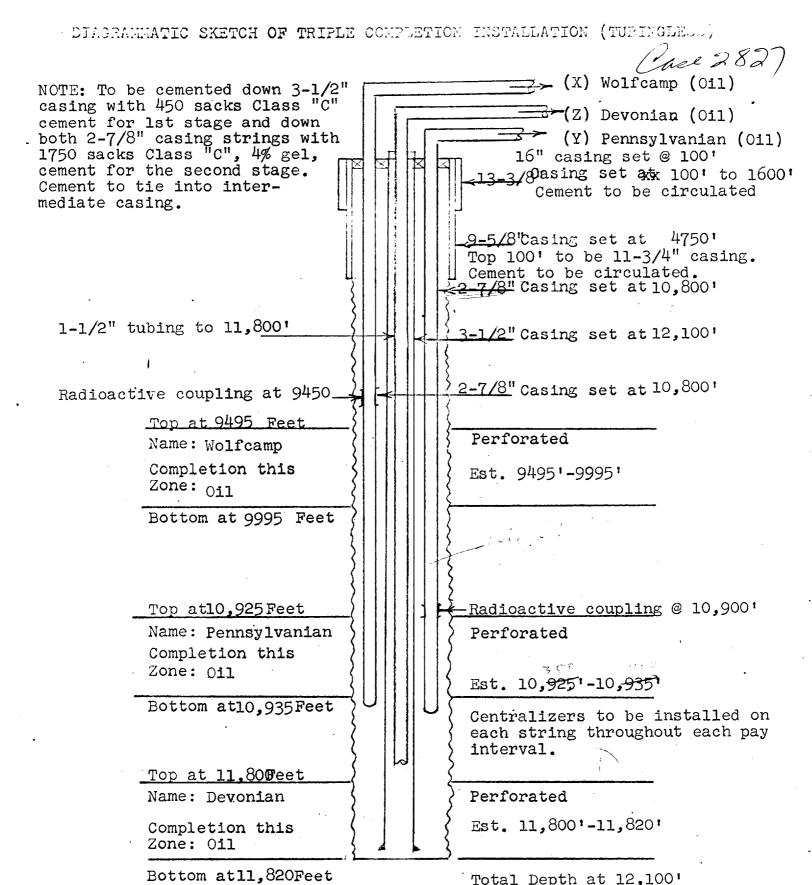

Should be No. 17

Attention: Mr. A. L. Porter, Jr.

Gentlemen:

TEXACO Inc. respectfully requests revisions to the casing and cementing program proposed in Application for Triple Completion, TEXACO Inc., State of New Mexico "O" (NCT-1) Well No. 14, Lea County, approved by Administrative Order No. MC-1312. The requested change is to use 3-1/2 inch casing and 1-1/2 inch tubing in place of 4-1/2 inch casing and 2-3/8 inch tubing for producing the Devonian and to set the 2-7/8 inch Wolfcamp casing string at approximately 10,800 feet instead of at 10,500 feet. The 2-7/8 inch Pennsylvanian casing string is to be set at 10,800 feet as initially proposed. Instead of cementing down 4-1/2 inch casing only and using a two-stage cementing tool, TEXACO Inc. desires to cement down the 3-1/2 inch casing with 450 sacks of Class "C" neat cement for the first stage and down both 2-7/8 inch casing strings with 1750 sacks of Class "C", 4% gel, cement for the second stage.

A favorable reply to this request shall be appreciated. A revised diagrammatic sketch is attached and a

May 7, 1963 - 2 -NMOCC copy of this requested revision is being sent to each offset operator on this date by registered mail. Yours very truly, J. G. Blevins, Jr. Assistant District Superintendent WPY-bl Attachments cc: NMOCC-Hobbs Offset Operators

## TEXACO Inc.

Total Depth at 12,100'

LEASE: State of New Mexico "O" (NCT-1) Well No. 17

FIELD: Undesignated (Devonian, Pennsylvanian, Wolfcamp)

DATE: May 7, 1963

TEXACO

INC.

1000 MM 1 01