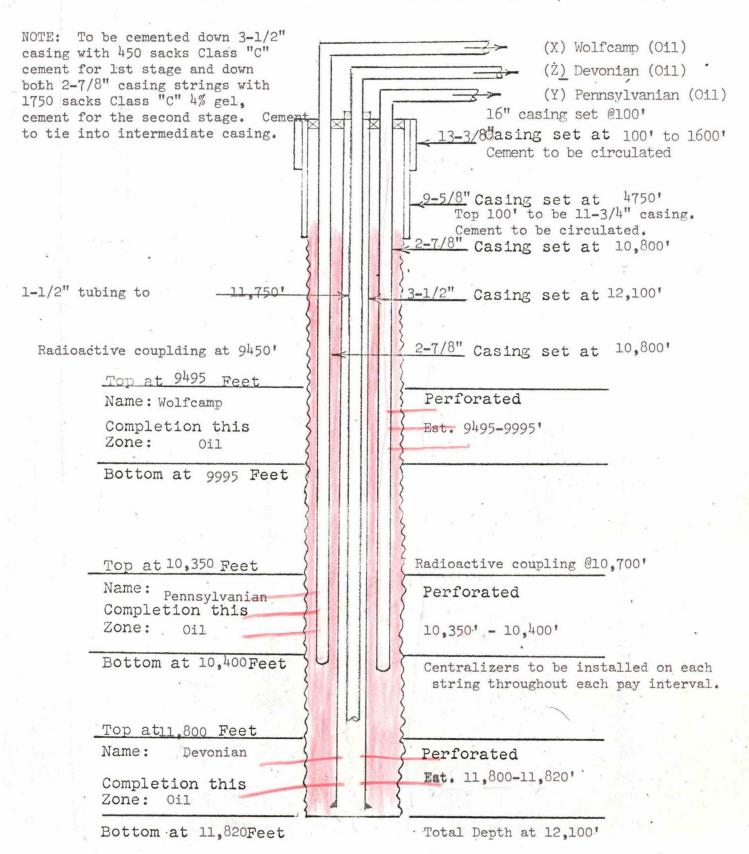

A PROPERTY OCC

PETROLEUM PRODUCTS

P. O. Box 728 Hobbs, New Mexico May 8, 1963

Jan 2821

New Mexico Oil Conservation Commission P. O. Box 871 Santa Fe, New Mexico

Re: Correction to Application for Triple

Completion, TEXACO Inc., State of New Mexico "O" (NCT-1) Well No. 17, Lea

County, New Mexico

ATTENTION: Mr. A. L. Porter, Jr.

Gentlemen:

Attached is revised copies of application for multiple completion and diagrammatic sketch for TEXACO Inc. State of New Mexico "O" (NCT-1) Well No. 17, Lea County, to correct the application dated May 7, 1963. The estimated perforated Pennsylvanian interval should read 10,350 feet to 10,400 feet instead of 10,925 feet to 10,935 feet as initially indicated.

Your indulgence shall be appreciated and copies of this corrected application are being sent this date to each offset operator by registered mail.

Yours very truly,

J. G. Blevins, Jr.

Assistant District Superintendent

WPY/om

cc: NMOCC, Hobbs

Offset Operators

Attachments

DOCKET MAILED

5/23/63

|                                                                                                                                                                                                                                              | HEW MEXICO OIL CON                                                                                                                                                                                                                               | SERVATION COMMISSION                                                                                                                                                                                                                                                                                                                                                                                                                                                                                                                                                                                                                                                                                                                                                                                                                                                                                                                                                                                                                                                                                                                                                                                                                                                                                                                                                                                                                                                                                                                                                                                                                                                                                                                                                                                                                                                                                                                                                                                                                                                                                                           | N ·                                                                                                                                                                                                                                                                      |
|----------------------------------------------------------------------------------------------------------------------------------------------------------------------------------------------------------------------------------------------|--------------------------------------------------------------------------------------------------------------------------------------------------------------------------------------------------------------------------------------------------|--------------------------------------------------------------------------------------------------------------------------------------------------------------------------------------------------------------------------------------------------------------------------------------------------------------------------------------------------------------------------------------------------------------------------------------------------------------------------------------------------------------------------------------------------------------------------------------------------------------------------------------------------------------------------------------------------------------------------------------------------------------------------------------------------------------------------------------------------------------------------------------------------------------------------------------------------------------------------------------------------------------------------------------------------------------------------------------------------------------------------------------------------------------------------------------------------------------------------------------------------------------------------------------------------------------------------------------------------------------------------------------------------------------------------------------------------------------------------------------------------------------------------------------------------------------------------------------------------------------------------------------------------------------------------------------------------------------------------------------------------------------------------------------------------------------------------------------------------------------------------------------------------------------------------------------------------------------------------------------------------------------------------------------------------------------------------------------------------------------------------------|--------------------------------------------------------------------------------------------------------------------------------------------------------------------------------------------------------------------------------------------------------------------------|
|                                                                                                                                                                                                                                              | SANTA FE,                                                                                                                                                                                                                                        | NEW MEXICO                                                                                                                                                                                                                                                                                                                                                                                                                                                                                                                                                                                                                                                                                                                                                                                                                                                                                                                                                                                                                                                                                                                                                                                                                                                                                                                                                                                                                                                                                                                                                                                                                                                                                                                                                                                                                                                                                                                                                                                                                                                                                                                     | 5-1-61                                                                                                                                                                                                                                                                   |
|                                                                                                                                                                                                                                              | APPLICATION FOR M                                                                                                                                                                                                                                | ULTIPLE COMPLETION                                                                                                                                                                                                                                                                                                                                                                                                                                                                                                                                                                                                                                                                                                                                                                                                                                                                                                                                                                                                                                                                                                                                                                                                                                                                                                                                                                                                                                                                                                                                                                                                                                                                                                                                                                                                                                                                                                                                                                                                                                                                                                             | Pase 2827                                                                                                                                                                                                                                                                |
| Operator TEXACO Inc.                                                                                                                                                                                                                         |                                                                                                                                                                                                                                                  | County<br>Lea                                                                                                                                                                                                                                                                                                                                                                                                                                                                                                                                                                                                                                                                                                                                                                                                                                                                                                                                                                                                                                                                                                                                                                                                                                                                                                                                                                                                                                                                                                                                                                                                                                                                                                                                                                                                                                                                                                                                                                                                                                                                                                                  | Date May 8, 1963                                                                                                                                                                                                                                                         |
| Address                                                                                                                                                                                                                                      |                                                                                                                                                                                                                                                  | Lease                                                                                                                                                                                                                                                                                                                                                                                                                                                                                                                                                                                                                                                                                                                                                                                                                                                                                                                                                                                                                                                                                                                                                                                                                                                                                                                                                                                                                                                                                                                                                                                                                                                                                                                                                                                                                                                                                                                                                                                                                                                                                                                          | Well No.                                                                                                                                                                                                                                                                 |
| Box 728, Hobbs, New Mexico                                                                                                                                                                                                                   |                                                                                                                                                                                                                                                  | State of N. M. "O" (NCT-1) Well No. 17 ownship Range                                                                                                                                                                                                                                                                                                                                                                                                                                                                                                                                                                                                                                                                                                                                                                                                                                                                                                                                                                                                                                                                                                                                                                                                                                                                                                                                                                                                                                                                                                                                                                                                                                                                                                                                                                                                                                                                                                                                                                                                                                                                           |                                                                                                                                                                                                                                                                          |
| Location Unit N                                                                                                                                                                                                                              | 36                                                                                                                                                                                                                                               | 17 <b>-</b> S                                                                                                                                                                                                                                                                                                                                                                                                                                                                                                                                                                                                                                                                                                                                                                                                                                                                                                                                                                                                                                                                                                                                                                                                                                                                                                                                                                                                                                                                                                                                                                                                                                                                                                                                                                                                                                                                                                                                                                                                                                                                                                                  | 31-E                                                                                                                                                                                                                                                                     |
| 1. Has the New Mexico Oil Conservation                                                                                                                                                                                                       |                                                                                                                                                                                                                                                  |                                                                                                                                                                                                                                                                                                                                                                                                                                                                                                                                                                                                                                                                                                                                                                                                                                                                                                                                                                                                                                                                                                                                                                                                                                                                                                                                                                                                                                                                                                                                                                                                                                                                                                                                                                                                                                                                                                                                                                                                                                                                                                                                |                                                                                                                                                                                                                                                                          |
| same zones within one mile of the start. It answer is yes, identify one such in                                                                                                                                                              | stance: Order No. MC-120                                                                                                                                                                                                                         | 65; Operator, Lease, and                                                                                                                                                                                                                                                                                                                                                                                                                                                                                                                                                                                                                                                                                                                                                                                                                                                                                                                                                                                                                                                                                                                                                                                                                                                                                                                                                                                                                                                                                                                                                                                                                                                                                                                                                                                                                                                                                                                                                                                                                                                                                                       | Well No.;                                                                                                                                                                                                                                                                |
|                                                                                                                                                                                                                                              | tate of New Mexico                                                                                                                                                                                                                               | "O" (NCT-1) Well No. ]                                                                                                                                                                                                                                                                                                                                                                                                                                                                                                                                                                                                                                                                                                                                                                                                                                                                                                                                                                                                                                                                                                                                                                                                                                                                                                                                                                                                                                                                                                                                                                                                                                                                                                                                                                                                                                                                                                                                                                                                                                                                                                         | 11                                                                                                                                                                                                                                                                       |
| 3. The following facts are submitted:                                                                                                                                                                                                        | Upper<br>Zore                                                                                                                                                                                                                                    | Intermediate<br>Zone                                                                                                                                                                                                                                                                                                                                                                                                                                                                                                                                                                                                                                                                                                                                                                                                                                                                                                                                                                                                                                                                                                                                                                                                                                                                                                                                                                                                                                                                                                                                                                                                                                                                                                                                                                                                                                                                                                                                                                                                                                                                                                           | Lower<br>Zone                                                                                                                                                                                                                                                            |
| a. Name of Pool and Formation                                                                                                                                                                                                                | * Wolfcamp                                                                                                                                                                                                                                       | *Pennsylvania                                                                                                                                                                                                                                                                                                                                                                                                                                                                                                                                                                                                                                                                                                                                                                                                                                                                                                                                                                                                                                                                                                                                                                                                                                                                                                                                                                                                                                                                                                                                                                                                                                                                                                                                                                                                                                                                                                                                                                                                                                                                                                                  | an * Devonian                                                                                                                                                                                                                                                            |
| b. Top and Bottom of                                                                                                                                                                                                                         |                                                                                                                                                                                                                                                  |                                                                                                                                                                                                                                                                                                                                                                                                                                                                                                                                                                                                                                                                                                                                                                                                                                                                                                                                                                                                                                                                                                                                                                                                                                                                                                                                                                                                                                                                                                                                                                                                                                                                                                                                                                                                                                                                                                                                                                                                                                                                                                                                |                                                                                                                                                                                                                                                                          |
| Pay Section                                                                                                                                                                                                                                  | Est. 9495-9995'                                                                                                                                                                                                                                  | Est. 10,350-10,40                                                                                                                                                                                                                                                                                                                                                                                                                                                                                                                                                                                                                                                                                                                                                                                                                                                                                                                                                                                                                                                                                                                                                                                                                                                                                                                                                                                                                                                                                                                                                                                                                                                                                                                                                                                                                                                                                                                                                                                                                                                                                                              | 00' Est. 11,800-820'                                                                                                                                                                                                                                                     |
| (Perforations) c. Type of production (Oil or Gas)                                                                                                                                                                                            |                                                                                                                                                                                                                                                  |                                                                                                                                                                                                                                                                                                                                                                                                                                                                                                                                                                                                                                                                                                                                                                                                                                                                                                                                                                                                                                                                                                                                                                                                                                                                                                                                                                                                                                                                                                                                                                                                                                                                                                                                                                                                                                                                                                                                                                                                                                                                                                                                |                                                                                                                                                                                                                                                                          |
| d, Method of Production                                                                                                                                                                                                                      | 0il                                                                                                                                                                                                                                              | <u>Oil</u>                                                                                                                                                                                                                                                                                                                                                                                                                                                                                                                                                                                                                                                                                                                                                                                                                                                                                                                                                                                                                                                                                                                                                                                                                                                                                                                                                                                                                                                                                                                                                                                                                                                                                                                                                                                                                                                                                                                                                                                                                                                                                                                     |                                                                                                                                                                                                                                                                          |
| (Flowing or Artificial Bift)                                                                                                                                                                                                                 | Flow                                                                                                                                                                                                                                             | Flow                                                                                                                                                                                                                                                                                                                                                                                                                                                                                                                                                                                                                                                                                                                                                                                                                                                                                                                                                                                                                                                                                                                                                                                                                                                                                                                                                                                                                                                                                                                                                                                                                                                                                                                                                                                                                                                                                                                                                                                                                                                                                                                           | Flow                                                                                                                                                                                                                                                                     |
| 4. The following are attached. (Please                                                                                                                                                                                                       | mark YES or NO)                                                                                                                                                                                                                                  | *Undesignated                                                                                                                                                                                                                                                                                                                                                                                                                                                                                                                                                                                                                                                                                                                                                                                                                                                                                                                                                                                                                                                                                                                                                                                                                                                                                                                                                                                                                                                                                                                                                                                                                                                                                                                                                                                                                                                                                                                                                                                                                                                                                                                  | (a)                                                                                                                                                                                                                                                                      |
| and /or turbolizers and lo and setting depth, location Yes b. Plat showing the location operators of all leases offse No c. Waivers consenting to suchave been furnished copie No d. Electrical log of the well thereon. (If such log is not | cation thereof, quantities used n and type of packers and side of all wells on applicant's leasting applicant's lease. In multiple completion from each of the application.*  or other acceptable log with to available at the time application. | and top of cement, perforated intered door chokes, and such other informs, all offset wells on offset leader of the control of | iameters and setting depths, centralizers ervals, tubing strings, including diameter ormation as may be pertinent.  ses, and the names and addresses of eof, evidence that said offset operators es and intervals of perforition indicated d as provided by Rule 117-A.) |
| 5. List all offset operators to the lease                                                                                                                                                                                                    | on which this well is located to                                                                                                                                                                                                                 | together with their correct mailing                                                                                                                                                                                                                                                                                                                                                                                                                                                                                                                                                                                                                                                                                                                                                                                                                                                                                                                                                                                                                                                                                                                                                                                                                                                                                                                                                                                                                                                                                                                                                                                                                                                                                                                                                                                                                                                                                                                                                                                                                                                                                            | g address. 🛰                                                                                                                                                                                                                                                             |
| Continental Oil Company                                                                                                                                                                                                                      | , P. O. Box 68, Eun                                                                                                                                                                                                                              | ice, New Mexico                                                                                                                                                                                                                                                                                                                                                                                                                                                                                                                                                                                                                                                                                                                                                                                                                                                                                                                                                                                                                                                                                                                                                                                                                                                                                                                                                                                                                                                                                                                                                                                                                                                                                                                                                                                                                                                                                                                                                                                                                                                                                                                |                                                                                                                                                                                                                                                                          |
| Shell Oil Corporation,                                                                                                                                                                                                                       | P. O. Box 1858, Rost                                                                                                                                                                                                                             | well, New Mexico                                                                                                                                                                                                                                                                                                                                                                                                                                                                                                                                                                                                                                                                                                                                                                                                                                                                                                                                                                                                                                                                                                                                                                                                                                                                                                                                                                                                                                                                                                                                                                                                                                                                                                                                                                                                                                                                                                                                                                                                                                                                                                               |                                                                                                                                                                                                                                                                          |
| Amerada Petroleum Corpo                                                                                                                                                                                                                      | ration, P. O. Box 6                                                                                                                                                                                                                              | 68, Hobbs, New Mexico                                                                                                                                                                                                                                                                                                                                                                                                                                                                                                                                                                                                                                                                                                                                                                                                                                                                                                                                                                                                                                                                                                                                                                                                                                                                                                                                                                                                                                                                                                                                                                                                                                                                                                                                                                                                                                                                                                                                                                                                                                                                                                          |                                                                                                                                                                                                                                                                          |
| Philli!ps Petroleum Com                                                                                                                                                                                                                      | pany, P. O. Box 210                                                                                                                                                                                                                              | 5, Hobbs, New Mexico                                                                                                                                                                                                                                                                                                                                                                                                                                                                                                                                                                                                                                                                                                                                                                                                                                                                                                                                                                                                                                                                                                                                                                                                                                                                                                                                                                                                                                                                                                                                                                                                                                                                                                                                                                                                                                                                                                                                                                                                                                                                                                           |                                                                                                                                                                                                                                                                          |
| Mobil Oil Company, P. O                                                                                                                                                                                                                      | . Box 2406, Hobbs, 1                                                                                                                                                                                                                             | New Mexico                                                                                                                                                                                                                                                                                                                                                                                                                                                                                                                                                                                                                                                                                                                                                                                                                                                                                                                                                                                                                                                                                                                                                                                                                                                                                                                                                                                                                                                                                                                                                                                                                                                                                                                                                                                                                                                                                                                                                                                                                                                                                                                     |                                                                                                                                                                                                                                                                          |
| Pacific Western clo Tid                                                                                                                                                                                                                      |                                                                                                                                                                                                                                                  |                                                                                                                                                                                                                                                                                                                                                                                                                                                                                                                                                                                                                                                                                                                                                                                                                                                                                                                                                                                                                                                                                                                                                                                                                                                                                                                                                                                                                                                                                                                                                                                                                                                                                                                                                                                                                                                                                                                                                                                                                                                                                                                                | , New Mexico                                                                                                                                                                                                                                                             |