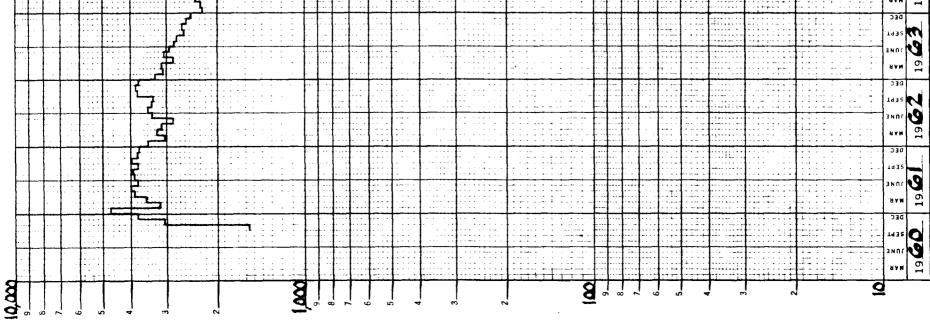

|      |       |                                       |       |          |                   |   |             |                              | · · · · · · · · · · · · · · · · · · · | 3       | я <b>л</b> ы<br>ИUL |
|          |                                       |               | · <u>  · · · · · · · · · · · · · · · · · ·</u> |       |                                       | +  | <b> </b>   |           | 1                                      | +                               |             |                                       | -    | ÷     |                                       | -     |          |                   | + |             |                              |                                       |         | DEC                 |

-

· .

## MODEL-NOITOLOOPA JIO