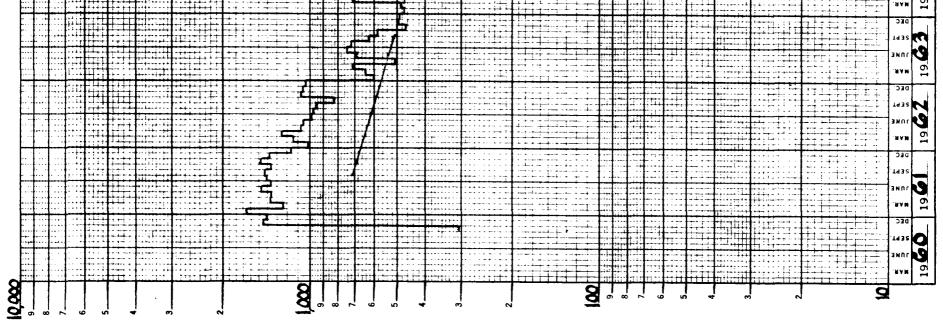

LARGE FORMAT EXHIBIT HAS BEEN REMOVED AND IS LOCATED IN THE NEXT FILE

|                 |                                        | <u></u>                               | ۲<br>۲-1-: : - 1   |                                       | ი თ.<br>ნაშე | ~ .            |                             |           | <b>*</b> (                             | m<br>[:: []:-::                       | 2     |                                        |              | <del>م</del> در | ~      | 9 v                                   | n .             | r                                      |                                       | NUTTER     | NOISSIWN                              | ۱ <u>۸</u> ۱        | ろらんと                                  |                     |   |
|-----------------|----------------------------------------|---------------------------------------|--------------------|---------------------------------------|--------------|----------------|-----------------------------|-----------|----------------------------------------|---------------------------------------|-------|----------------------------------------|--------------|-----------------|--------|---------------------------------------|-----------------|----------------------------------------|---------------------------------------|------------|---------------------------------------|---------------------|---------------------------------------|---------------------|---|
| •               | ++++++++++++++++++++++++++++++++++++++ |                                       |                    |                                       |              |                |                             |           |                                        |                                       |       |                                        |              |                 |        |                                       |                 |                                        |                                       | <b>ZER</b> | 8                                     | Ö                   |                                       |                     |   |
| e               |                                        |                                       |                    |                                       |              |                |                             |           | ************************************** |                                       |       | · · · · · · · · · · · · · · · · · · ·  |              |                 |        |                                       |                 |                                        |                                       | W          | TION                                  | L                   |                                       | AANUL<br>AANUL      | 1 |
| AJ No.<br>Pool. |                                        |                                       |                    |                                       |              |                |                             |           |                                        |                                       |       | ·                                      | 1            |                 |        |                                       |                 | *********                              |                                       | EXA        | : <b>2</b> :                          | EXHI                |                                       | DEC.                |   |
|                 |                                        |                                       |                    | · · · · · · · · · · · · · · · · · · · |              |                |                             |           | · · · · · · · · · · · · · · · · · · ·  |                                       |       |                                        | 1            |                 |        |                                       |                 |                                        |                                       |            | IS N                                  |                     | ġ                                     | MAR<br>DEC.         | ľ |
|                 |                                        |                                       |                    |                                       |              |                |                             | · · · ·   |                                        |                                       |       |                                        |              |                 |        |                                       |                 | ·····                                  |                                       | <b>O</b>   | ð                                     |                     | S.                                    | 1435<br>1001        |   |
| たがたく            |                                        |                                       |                    |                                       |              |                |                             |           |                                        | · · · · · · · · · · · · · · · · · · · |       |                                        |              |                 |        |                                       |                 |                                        |                                       | 8          |                                       |                     | J                                     | NVN.                |   |
| してあて            |                                        |                                       |                    |                                       |              |                |                             |           | 4                                      |                                       |       | · · · · · · · · · · · · · · · · · · ·  | -            |                 |        |                                       |                 |                                        |                                       |            |                                       |                     |                                       | 300 F               |   |
|                 |                                        |                                       |                    |                                       |              |                |                             |           |                                        | · · · · · · · · · · · · · · · · · · · |       | · · · · · · · · · · · · · · · · · · ·  |              |                 |        |                                       | · · · · · ·     |                                        |                                       |            |                                       |                     |                                       | ЯАМ                 |   |
|                 |                                        |                                       |                    |                                       |              |                |                             | · · · · · |                                        | · · · · · · · · · · · · · · · · · · · |       |                                        |              |                 |        |                                       |                 |                                        |                                       |            |                                       |                     |                                       | DEC<br>SEPT<br>JUNE |   |
| 2300            |                                        |                                       |                    |                                       |              | -              |                             |           |                                        |                                       |       | · · · · · · · · · · · · · · · · · · ·  |              | 1               |        |                                       |                 |                                        |                                       |            | +                                     |                     | · · ·                                 | 848                 |   |
|                 |                                        |                                       |                    |                                       |              |                |                             |           |                                        | · · · · · · · · · · · · · · · · · · · |       | ······································ |              |                 |        |                                       |                 |                                        |                                       |            |                                       |                     |                                       | DEC                 |   |
|                 | 4419444<br>                            |                                       |                    |                                       |              |                |                             |           |                                        |                                       |       | •                                      | -1           |                 | 000    |                                       |                 | ······································ |                                       |            |                                       |                     |                                       | 8AM<br>JUNE         |   |
| ŢĂ.             |                                        |                                       | <b>∦</b> + − − + − |                                       |              | ·<br>· · · · · |                             |           |                                        |                                       |       |                                        | A            |                 | 14     |                                       |                 |                                        |                                       |            |                                       |                     |                                       | DEC                 |   |
| 125             | 1                                      |                                       |                    |                                       |              |                |                             | · · · · · |                                        |                                       |       |                                        | 1            |                 | A<br>U |                                       |                 |                                        |                                       |            | +++++                                 |                     |                                       | NAR<br>MAR          | T |
| DA              |                                        |                                       |                    |                                       |              |                |                             |           |                                        |                                       |       | 1                                      |              |                 |        |                                       |                 |                                        |                                       |            | +                                     | • • •               | ··· · · · · · · · · · · · · · · · · · | DEC.                |   |
|                 |                                        |                                       |                    |                                       |              |                |                             |           |                                        |                                       |       |                                        |              |                 |        |                                       |                 |                                        |                                       |            |                                       |                     | - 4                                   | 10ME<br>MVB         | Г |
|                 |                                        |                                       |                    |                                       |              |                |                             |           |                                        | ••••                                  |       | T =                                    |              |                 |        |                                       | · · · · · ·     |                                        |                                       |            |                                       |                     |                                       | DEC                 | L |
|                 | · · · · · · · · · · · · · · · · · · ·  |                                       |                    |                                       |              |                |                             | · • · · · | •••••                                  |                                       |       | 1                                      | 1            |                 |        |                                       |                 | ······                                 | · · · · · · · · · · · · · · · · · · · |            | 11                                    |                     |                                       | .SAM<br>JUNE        | Г |
|                 | · · · · · · · · · · · · · · · · · · ·  | · · · · · · · · · · · · · · · · · · · |                    |                                       |              |                |                             |           |                                        |                                       | 1:::  | · · · · ·                              | · • • • •    |                 |        |                                       |                 |                                        | ,                                     |            |                                       | ~                   | · · · · · · · · · · · · · · · · · · · | DEC                 |   |
|                 | · · · · · · · · · · · · · · · · · · ·  |                                       |                    |                                       |              |                |                             |           |                                        |                                       | 4 - 4 | · · · · · · · · · · · · · · · · · · ·  | · •          |                 |        |                                       |                 |                                        |                                       | 1111       | *** * *<br>*** * *<br>* * * *         | · · · · · · · · · · |                                       | 104E                | ľ |
|                 |                                        |                                       |                    |                                       |              |                |                             |           |                                        |                                       | 1     |                                        | ÷ +          |                 |        | · · · · · · · · · · · · · · · · · · · | · · · · · · · · |                                        |                                       |            |                                       | ::::                |                                       | DEC                 |   |
|                 |                                        |                                       |                    |                                       |              |                | ·<br>· · · · ·<br>· · · · · |           |                                        |                                       | 1     |                                        |              |                 |        |                                       |                 |                                        |                                       |            |                                       |                     |                                       |                     | Ľ |
|                 |                                        |                                       |                    | · · ·                                 |              |                |                             |           | · · · · · · · · · · · · · · · · · · ·  | j<br>j                                |       |                                        |              |                 |        |                                       |                 |                                        |                                       |            |                                       |                     | ÷                                     | DEC.                |   |
|                 |                                        |                                       |                    |                                       |              |                | · · · · ·                   |           | 5                                      |                                       |       |                                        |              |                 |        | · · · · · · · · · · · · · · · · · · · |                 |                                        |                                       | TI:        |                                       | すこよ                 |                                       | .ялы<br>Эилг        |   |
|                 |                                        |                                       |                    | · · · · · · · · · · · · · · · · · · · | h h          |                |                             |           |                                        | 7                                     |       | 7                                      | .: t.: t     |                 |        |                                       |                 |                                        | · · · · · · · · · · · · · · · · · · · |            | +                                     | · · - •             |                                       | DEC.<br>SEPT        |   |
|                 |                                        |                                       |                    |                                       |              |                |                             |           | 1 1                                    |                                       |       |                                        |              |                 | _      |                                       |                 | *******                                |                                       |            |                                       |                     |                                       | лои<br>10ие         | L |
|                 |                                        |                                       |                    |                                       |              |                |                             |           | 7                                      |                                       |       | · · · · ·                              |              |                 |        |                                       |                 | · · · · · · · · · · · ·                |                                       |            |                                       | 1                   |                                       | DEC<br>SENT         | h |
|                 |                                        |                                       |                    |                                       |              |                |                             |           | 1                                      |                                       |       |                                        | + . <b>F</b> |                 |        |                                       | + • • • •       |                                        |                                       |            |                                       |                     |                                       | лоие<br>Лоие        | k |
|                 | *****                                  |                                       |                    |                                       |              |                |                             | 2         |                                        |                                       |       |                                        |              |                 |        |                                       |                 | ·····                                  |                                       |            | • • • • • • • • • • • • • • • • • • • |                     |                                       | DEC                 |   |
|                 |                                        |                                       |                    |                                       |              |                |                             |           |                                        |                                       |       |                                        |              |                 |        |                                       |                 |                                        |                                       |            |                                       |                     |                                       | .8AM<br>JUUE        | k |
|                 |                                        |                                       |                    |                                       |              |                |                             | 1         |                                        |                                       |       |                                        |              |                 |        | • • • • • •                           |                 |                                        |                                       |            |                                       |                     |                                       | DEC.                |   |
|                 | +                                      |                                       |                    | :::: <b>:</b> =                       |              |                | <b>C</b>                    | 7         |                                        |                                       |       |                                        |              |                 |        |                                       |                 |                                        |                                       |            |                                       |                     |                                       | i 1                 | k |

٩,

OIL PRODUCTION - BOPM

•

|                                                                                             | m                                     | 8     |                                       | <b>7</b> 60      | 7  | <u>م</u> | 4  | r                                     | 3                                      | 2                                     |          | -1                                               | <del>о</del> « | 2          | 9 |                                                                                                         | <del>4</del> | UTTER                   | NOISSION     | 3432 |         | •                   |
|---------------------------------------------------------------------------------------------|---------------------------------------|-------|---------------------------------------|------------------|----|----------|----|---------------------------------------|----------------------------------------|---------------------------------------|----------|--------------------------------------------------|----------------|------------|---|---------------------------------------------------------------------------------------------------------|--------------|-------------------------|--------------|------|---------|---------------------|
|                                                                                             |                                       |       |                                       |                  |    |          |    |                                       |                                        |                                       |          |                                                  |                |            |   |                                                                                                         |              | Z                       | WWO          |      |         | JEC.                |
| e                                                                                           |                                       | 11. i | · · · · · · · · · · · · · · · · · · · |                  |    |          |    |                                       |                                        |                                       |          |                                                  |                |            |   |                                                                                                         |              |                         |              |      |         | .8AN<br>June        |
| L &                                                                                         |                                       |       |                                       |                  |    |          |    | · · · · · · · · · · · · · · · · · · · |                                        |                                       |          |                                                  |                |            |   |                                                                                                         |              | AM                      | CONSERVATION |      |         | DEC.                |
| N 000                                                                                       |                                       |       |                                       |                  |    |          |    |                                       |                                        |                                       |          |                                                  |                |            |   |                                                                                                         |              | ۲ <u>۲</u>              |              |      |         | Ямм<br>Ммм          |
| 1.4 - 5                                                                                     |                                       |       |                                       |                  |    |          |    |                                       |                                        |                                       |          |                                                  |                |            |   |                                                                                                         |              | FORE EX                 |              | Ż    |         | DEC.                |
|                                                                                             |                                       |       |                                       |                  |    |          |    |                                       | ······································ |                                       |          |                                                  |                |            |   |                                                                                                         |              |                         |              | CASE |         | . NAM.<br>JUNE      |
| TAT                                                                                         |                                       |       |                                       |                  |    |          |    |                                       |                                        |                                       |          |                                                  |                |            |   |                                                                                                         |              |                         |              |      |         | 56PT<br>06C.        |
| ういごど                                                                                        |                                       |       |                                       |                  |    |          |    |                                       |                                        |                                       |          | · · · · · · · ·                                  |                |            |   |                                                                                                         |              |                         |              |      |         | Яли<br>Виџе         |
| 1<br>1<br>1<br>1<br>1<br>1<br>1<br>1<br>1<br>1<br>1<br>1<br>1<br>1<br>1<br>1<br>1<br>1<br>1 |                                       |       | · · · · · · · · · · · · · · · · · · · |                  |    |          |    |                                       |                                        |                                       |          |                                                  |                |            |   |                                                                                                         |              |                         |              |      |         | 0£C'                |
| FLAN<br>FLAN                                                                                |                                       |       |                                       |                  |    |          |    |                                       |                                        |                                       |          | -                                                |                |            |   |                                                                                                         |              |                         |              |      |         | лоие<br>Мук         |
|                                                                                             |                                       |       | · + · • · •                           |                  |    |          |    |                                       |                                        |                                       |          |                                                  |                |            |   |                                                                                                         |              |                         |              |      | ÷       | 0EC'                |
|                                                                                             |                                       |       |                                       |                  |    |          |    |                                       | 1                                      |                                       |          |                                                  |                |            |   |                                                                                                         |              |                         |              |      |         | 10NE<br>MV6         |
|                                                                                             |                                       |       |                                       |                  |    |          |    |                                       |                                        |                                       |          |                                                  |                |            |   |                                                                                                         |              |                         |              |      |         | DEC<br>PEL          |
| クリ                                                                                          | <br>                                  |       |                                       |                  |    |          |    |                                       | F                                      |                                       |          |                                                  |                |            |   |                                                                                                         |              |                         |              |      |         | 3NUI<br>3NUI        |
| A<br>T                                                                                      |                                       |       | r - 1 - 1 - 1 - 1 - 1                 |                  |    |          |    |                                       |                                        |                                       |          |                                                  |                |            |   |                                                                                                         |              |                         |              |      |         | DEC                 |
| Ũ                                                                                           |                                       |       |                                       |                  |    |          |    | <b>.</b>                              |                                        |                                       |          |                                                  |                |            |   | 1                                                                                                       |              |                         |              | 1171 |         | INUNE<br>BARR.      |
|                                                                                             |                                       |       |                                       |                  |    |          |    |                                       |                                        | · · · · · · · · · · · · · · · · · · · |          |                                                  |                |            |   |                                                                                                         |              |                         |              |      |         | . <b>5</b> 30       |
|                                                                                             |                                       |       |                                       |                  | •  |          |    |                                       | · · · · · · · · · · · · · · · · · · ·  |                                       |          |                                                  |                |            |   |                                                                                                         |              |                         |              |      |         | <b>ЭИ</b> U<br>7933 |
|                                                                                             |                                       |       |                                       |                  |    |          |    |                                       | -/                                     | *                                     |          | <del>;                                    </del> |                | <b>t</b> , |   | <u>+</u><br>-<br>-<br>-<br>-<br>-<br>-<br>-<br>-<br>-<br>-<br>-<br>-<br>-<br>-<br>-<br>-<br>-<br>-<br>- |              |                         |              |      |         | NAR.                |
|                                                                                             |                                       |       |                                       |                  |    | 1        |    |                                       | 1                                      | W diqi                                |          |                                                  |                |            |   |                                                                                                         |              |                         |              |      |         | 3NU(                |
|                                                                                             |                                       |       |                                       |                  |    | 4        |    | /                                     | /                                      | 193 5                                 |          |                                                  | •••••••••      |            |   |                                                                                                         |              |                         |              |      |         | NAR.                |
|                                                                                             |                                       |       |                                       | $\left  \right $ |    |          |    | f                                     |                                        |                                       |          |                                                  |                |            |   |                                                                                                         |              |                         |              |      |         | ами<br>1439         |
|                                                                                             |                                       |       |                                       |                  |    |          | /  |                                       |                                        |                                       |          |                                                  |                |            |   |                                                                                                         |              |                         |              |      |         | .SEC                |
|                                                                                             |                                       |       |                                       |                  |    | 3        | 1/ |                                       | ••••••                                 | · · ·                                 |          |                                                  |                |            | 1 |                                                                                                         |              |                         |              |      | ····    | ани<br>1998         |
|                                                                                             | <br>                                  |       |                                       |                  |    | <b>-</b> |    |                                       |                                        |                                       | • · ·    |                                                  |                |            |   |                                                                                                         |              | • · • • • • · · · · • • |              |      |         | 98C                 |
|                                                                                             | · · · · · · · · · · · · · · · · · · · |       |                                       |                  | -/ |          |    |                                       |                                        | · · ·                                 |          |                                                  |                |            |   |                                                                                                         |              |                         |              |      | · · · · | SEPT                |
|                                                                                             |                                       |       |                                       | 1.1              |    | ₽        |    |                                       |                                        |                                       |          |                                                  |                |            |   | +++++++++++++++++++++++++++++++++++++++                                                                 |              |                         | • • · • • •  |      |         | NAN.                |
|                                                                                             |                                       | E     | 7                                     | 4                |    |          |    | ••••••                                |                                        |                                       |          |                                                  |                |            |   |                                                                                                         |              |                         |              |      |         | 1439<br>1 N N N     |
|                                                                                             |                                       |       |                                       |                  |    |          |    |                                       |                                        |                                       |          |                                                  |                |            |   |                                                                                                         |              |                         |              |      |         | NAR.                |
|                                                                                             |                                       |       | 2                                     |                  |    |          |    | · · · · · · · · · · · · · · · · · · · | ······································ |                                       |          |                                                  |                |            |   |                                                                                                         |              |                         |              |      |         | JNU<br>UNE          |
|                                                                                             |                                       |       |                                       |                  |    | 1772     |    |                                       |                                        |                                       |          |                                                  |                |            |   |                                                                                                         |              |                         |              |      |         | RAR<br>LAR          |
|                                                                                             |                                       | 45    | · · · · · ·                           |                  |    |          |    |                                       |                                        |                                       | ···• ··· |                                                  |                |            |   |                                                                                                         |              |                         |              |      |         | SEPT                |
| bio                                                     |                                       |       |                                       |                  |    |          |    |                                       |                                        |                                       |          |                                                  |                |            |   |                                                                                                         |              |                         | 1227         |      |         | 848                 |