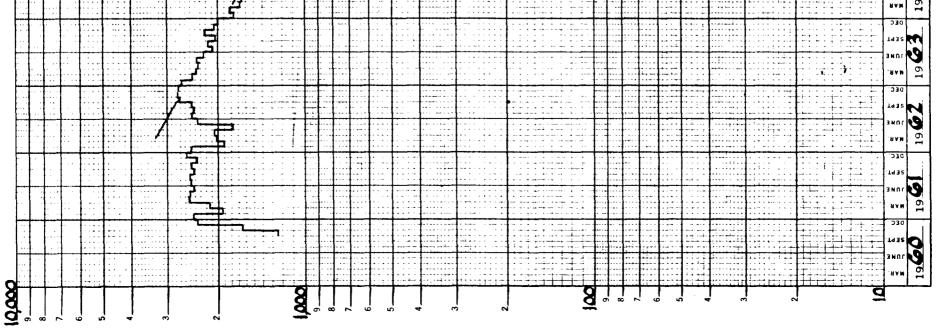

,

9

## OIL PRODUCTION - BOPM

|          |                                       | m,            | ~                                              | - 6   |                                       | 16 | 0. C       | 4         | 7 (                                    | 73                              | ~           |                                       |      | n co  | F~                                    | 9     | <u>م</u> | <del>4</del> c    | 2 | NUTTER      | COMMISSION                   | 34,32                                 |         |                     |
|----------|---------------------------------------|---------------|------------------------------------------------|-------|---------------------------------------|----|------------|-----------|----------------------------------------|---------------------------------|-------------|---------------------------------------|------|-------|---------------------------------------|-------|----------|-------------------|---|-------------|------------------------------|---------------------------------------|---------|---------------------|
|          |                                       |               |                                                |       |                                       |    |            |           | ······································ |                                 |             |                                       |      |       |                                       |       |          |                   |   | RE EXAMINER | о<br>С                       | 2                                     |         | 30                  |
| e        |                                       |               |                                                |       |                                       |    | <br>1      |           |                                        |                                 |             |                                       |      |       |                                       |       |          |                   |   |             | <u> 6</u> :                  |                                       |         | v∎<br>V∎            |
| 32       |                                       |               |                                                |       |                                       |    |            | · · · · · |                                        | · · · · · · · · · · · · · · · · |             |                                       | _    |       | · · · · · · · · · · · · · · · · · · · |       |          |                   |   | X           | V Plans Even                 | r<br>C                                | 4       | 130<br>135          |
| 159      | ··· · · · ·                           |               |                                                |       |                                       |    |            |           |                                        |                                 | · · · · · · |                                       |      |       |                                       |       |          | · · · · · · · · · |   | ų           | NSI<br>S                     | Ŋ                                     |         | лл:<br>VИ           |
|          |                                       |               |                                                |       |                                       |    |            |           | · · · · · · · · · · · · · · · · · · ·  |                                 |             |                                       |      | ,<br> |                                       |       |          |                   |   | Q           | 84                           | SE                                    | 11      | 90<br>35            |
|          | ••                                    |               |                                                |       |                                       |    |            |           |                                        |                                 |             |                                       | A    |       |                                       |       |          |                   |   | Š           | ୭୷ୖ                          | Įδ                                    |         | чн<br>• м           |
| II F 2 > |                                       |               |                                                |       |                                       |    |            |           | · · · · · · · · · · · · · · · · · · ·  |                                 |             | 1                                     | 1.14 | •     |                                       |       |          |                   |   |             |                              |                                       |         | 0E0<br>135          |
| Ch R F   | · .                                   |               |                                                |       |                                       |    |            | •         | · · · · · · · · · · · · · · · · · · ·  |                                 |             | Ţ                                     |      | 10.0  |                                       |       |          |                   |   | · • •       |                              |                                       |         | inr<br>ЧW           |
|          |                                       |               |                                                |       |                                       |    |            |           |                                        |                                 |             | /                                     |      | 9     |                                       |       |          |                   |   |             |                              |                                       | 4-      | 0.0<br>135          |
| N N NO   |                                       |               |                                                |       |                                       |    |            |           |                                        |                                 |             |                                       | L.   |       |                                       |       |          |                   |   |             |                              |                                       | . 3N    | 10.C                |
| AFAC     |                                       |               |                                                |       |                                       |    |            |           | ··· ··· ·                              |                                 | 1           | · · · · · · · · · · · · · · · · · · · |      |       |                                       |       |          |                   |   |             |                              |                                       | 1.      | DEC<br>435          |
| Ш Щ Q J  |                                       |               |                                                |       |                                       |    | ·<br>· · · |           | · · · · · · · · · · · · · · · · · · ·  |                                 | 1           |                                       |      |       |                                       |       |          |                   |   |             |                              |                                       | - · · · | 1 M M               |
| 032-     |                                       |               |                                                |       |                                       |    |            |           |                                        | /                               |             | · · · · · · · · · · · ·               |      |       |                                       |       |          |                   |   |             |                              |                                       | 1 1     | 135<br>135          |
| 120      | ••                                    |               |                                                |       |                                       |    |            | -         |                                        | 1                               |             |                                       |      |       |                                       | ::::: |          |                   |   |             |                              |                                       | : 1     | 14 M<br>10 L        |
| A        |                                       |               |                                                |       |                                       |    |            |           |                                        | 1                               |             |                                       |      |       |                                       |       |          |                   |   | · -         |                              |                                       |         | DEC                 |
|          |                                       |               |                                                |       |                                       |    |            | -         | 1                                      |                                 |             |                                       |      |       |                                       |       |          | -                 |   |             |                              |                                       | . a)    | 17M                 |
|          |                                       |               |                                                |       |                                       |    |            | -         | 1                                      |                                 |             |                                       |      |       |                                       | ::::: |          |                   |   |             |                              |                                       | 1. 1.   | 030<br>435          |
|          | • (                                   |               |                                                |       |                                       |    |            | 1         | 1                                      |                                 |             | · · · · · ·                           |      |       |                                       |       |          |                   |   |             |                              |                                       | 31      | 10 M                |
|          |                                       |               |                                                |       |                                       |    |            | 1         |                                        |                                 | 4           |                                       |      |       |                                       |       |          |                   |   | ::::t:      | 111                          |                                       |         | DEC<br>2Eb          |
|          |                                       |               |                                                |       |                                       |    | 1          |           |                                        |                                 |             |                                       |      |       |                                       |       |          |                   |   |             |                              | · · · · · ·                           | .: 1    | 1 N N R             |
|          |                                       |               |                                                |       |                                       |    | 1          |           |                                        |                                 |             |                                       | -    |       |                                       |       |          |                   |   |             |                              |                                       | . L     | 0 E C               |
|          |                                       |               |                                                |       |                                       | /  |            |           |                                        |                                 | + • • • •   |                                       |      |       |                                       | it in |          |                   |   |             | , _ <b>,</b> _ <b>,</b> _, _ |                                       |         | 10.N                |
|          |                                       |               |                                                |       | 1                                     |    |            |           |                                        |                                 | A 11 A 14   | · · · · ·                             |      |       |                                       |       |          |                   |   |             |                              | ••••••                                |         | 0 E C               |
|          |                                       | 1 1 1 1 1 1 1 |                                                | - 124 |                                       | 3  |            |           | · · · · ·                              |                                 |             | · · · · · · · ·                       | _    |       |                                       |       |          |                   |   |             |                              | · · ·                                 |         | 432<br>Mur          |
|          |                                       |               |                                                |       | -                                     |    |            |           |                                        |                                 | 1. 11       | · · · · · ·                           |      |       |                                       |       |          |                   |   |             |                              |                                       | -       | 932<br>932          |
|          |                                       |               | C                                              | 75    | 3                                     |    |            | · · ·     |                                        |                                 |             | · · · ·                               |      |       |                                       |       |          |                   |   |             |                              | <u>+</u>                              |         | 1 N N F             |
|          |                                       |               | 51                                             |       |                                       |    | •••        | :         |                                        |                                 |             | · · ·                                 |      |       |                                       |       |          |                   |   |             |                              | · · · ·                               |         | 435                 |
|          |                                       |               |                                                | 3     |                                       |    |            |           |                                        |                                 | 1.1.1       |                                       |      |       |                                       |       |          |                   | 1 |             |                              |                                       | · 1.    | ₩¥₩<br>₩01          |
|          |                                       |               |                                                |       |                                       |    |            |           | · · · ·                                |                                 | 1 1         | · · ·                                 |      |       |                                       |       |          |                   |   |             | · · · ·                      |                                       |         | 0 E C               |
|          | · · · · · · · · · · · · · · · · · · · |               |                                                |       |                                       |    |            |           | · · · ·                                |                                 |             |                                       |      |       |                                       |       |          |                   |   |             | · · · ·                      |                                       |         | 8 <b>4</b> M        |
|          |                                       |               | - <del>  £,</del>                              |       | ··· · · · · · · · · · · · · · · · · · |    |            |           |                                        |                                 | 1           |                                       |      |       |                                       |       |          |                   |   |             |                              | :                                     |         | 0EC                 |
|          |                                       |               |                                                |       |                                       |    |            |           | <sup>.</sup> .                         |                                 |             |                                       |      |       |                                       |       |          |                   |   |             |                              | · · · · · · · · · · · · · · · · · · · | 3       | я <b>л</b> ы<br>ИUL |
|          |                                       |               | · <u>  · · · · · · · · · · · · · · · · · ·</u> |       |                                       | +  | <b> </b>   |           | 1                                      | +                               |             |                                       | -    | ÷     |                                       | -     |          |                   | + |             |                              |                                       |         | DEC                 |